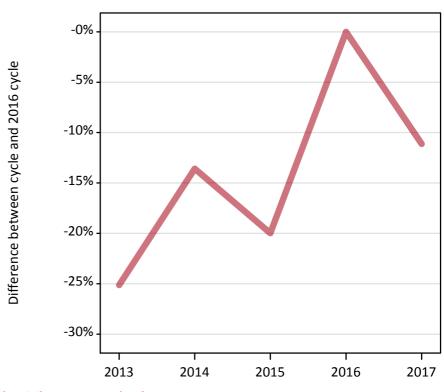

#### AB.3 All placed applicants to nursing from all domiciles: SQA results day

All placed applicants to nursing: change relative to 2016 cycle totals

Placed

#### AB.5 All placed applicants to nursing from all domiciles: SQA results day

All placed applicants to nursing: change relative to 2016 cycle totals

| Applicant type | Status | 2013 | 2014 | 2015 | 2016 | 2017 |
|----------------|--------|------|------|------|------|------|
| All applicants | Placed | -25% | -14% | -20% | 0%   | -11% |

Note: Percentage changes are not plotted for lines with, on average, fewer than 30 applicants per year. As a result, lines for some, or all, of the states may be missing.