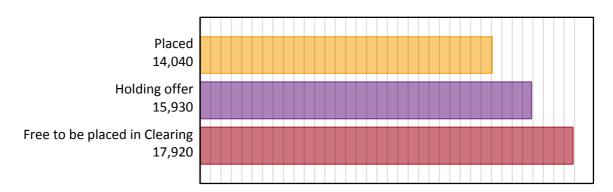

### AB.2 Summary of applicants who are placed or holding offers to nursing, or are free to be placed in Clearing, from all domiciles

| Applicant type     | Status                        | 2017   |
|--------------------|-------------------------------|--------|
| Main scheme        | Placed (Clearing)             | 100    |
|                    | Placed (Adjustment)           | 0      |
|                    | Placed (Firm)                 | 13,220 |
|                    | Placed (Insurance)            | 50     |
|                    | Placed (Other)                | 640    |
|                    | Holding offer                 | 15,930 |
|                    | Free to be placed in Clearing | 17,920 |
| Direct to Clearing | Placed (Direct to Clearing)   | 40     |
|                    | Other (Direct to Clearing)    | 170    |
| All applicants     | Placed                        | 14,040 |