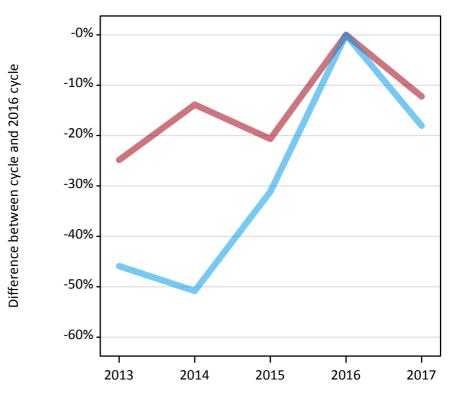

#### AB.6 Placed main scheme applicants to nursing from all domiciles: SQA results day

Selected placed routes: change relative to 2016 cycle totals

Placed (Firm)
Placed (Insurance)

AB.7 Placed main scheme applicants to nursing from all domiciles: SQA results day All Main scheme placed routes (excluding Adjustment): applicants at SQA results day

### AB.8 Placed main scheme applicants to nursing from all domiciles: SQA results day

Selected placed routes: change relative to 2016 cycle totals

| Applicant type | Status             | 2013 | 2014 | 2015 | 2016 | 2017 |
|----------------|--------------------|------|------|------|------|------|
| Main scheme    | Placed (Firm)      | -25% | -14% | -21% | 0%   | -12% |
|                | Placed (Insurance) | -46% | -51% | -31% | 0%   | -18% |

Note: Percentage changes are not plotted for lines with, on average, fewer than 30 applicants per year. As a result, lines for some, or all, of the states may be missing.