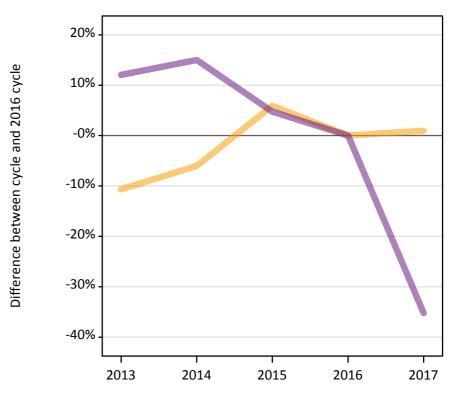

#### AB.9 Main scheme nursing applicants not currently placed from all domiciles: SQA results day

Applicants in unplaced states: change relative to 2016 cycle totals

Holding offer
Free to be placed in Clearing

# **AB.11 Main scheme nursing applicants not currently placed from all domiciles: SQA results day** Applicants in unplaced states: change relative to 2016 cycle totals

| Applicant type | Status                        | 2013 | 2014 | 2015 | 2016 | 2017 |
|----------------|-------------------------------|------|------|------|------|------|
| Main scheme    | Holding offer                 | -11% | -6%  | 6%   | 0%   | 1%   |
|                | Free to be placed in Clearing | 12%  | 15%  | 5%   | 0%   | -35% |

Note: Percentage changes are not plotted for lines with, on average, fewer than 30 applicants per year. As a result, lines for some, or all, of the states may be missing.