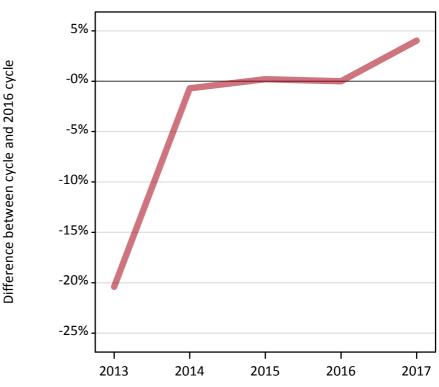

# AB.3 All placed applicants to nursing from Scotland: SQA results day

All placed applicants to nursing: change relative to 2016 cycle totals

# AB.5 All placed applicants to nursing from Scotland: SQA results day

All placed applicants to nursing: change relative to 2016 cycle totals

| Applicant type | Status | 2013 | 2014 | 2015 | 2016 | 2017 |
|----------------|--------|------|------|------|------|------|
| All applicants | Placed | -20% | -1%  | 0%   | 0%   | 4%   |

Note: Percentage changes are not plotted for lines with, on average, fewer than 30 applicants per year. As a result, lines for some, or all, of the states may be missing.