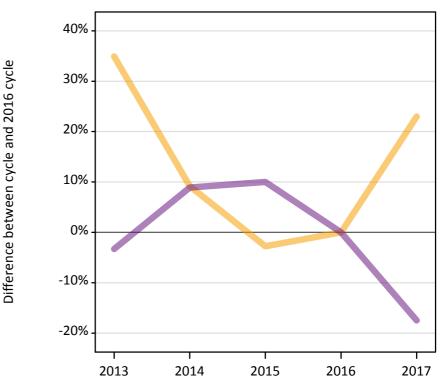

# **AB.9 Main scheme nursing applicants not currently placed from Scotland: SQA results day** Applicants in unplaced states: change relative to 2016 cycle totals

Holding offer

Free to be placed in Clearing

# **AB.10 Main scheme nursing applicants not currently placed from Scotland: SQA results day** Applicants in unplaced states: applicants at SQA results day

| Applicant type | Status                        | 2013  | 2014  | 2015  | 2016  | 2017  |
|----------------|-------------------------------|-------|-------|-------|-------|-------|
| Main scheme    | Holding offer                 | 880   | 710   | 640   | 650   | 800   |
|                | Free to be placed in Clearing | 2,170 | 2,440 | 2,460 | 2,240 | 1,850 |

# **AB.11 Main scheme nursing applicants not currently placed from Scotland: SQA results day** Applicants in unplaced states: change relative to 2016 cycle totals

| Applicant type | Status                        | 2013 | 2014 | 2015 | 2016 | 2017 |
|----------------|-------------------------------|------|------|------|------|------|
| Main scheme    | Holding offer                 | 35%  | 9%   | -3%  | 0%   | 23%  |
|                | Free to be placed in Clearing | -3%  | 9%   | 10%  | 0%   | -17% |

Note: Percentage changes are not plotted for lines with, on average, fewer than 30 applicants per year. As a result, lines for some, or all, of the states may be missing.