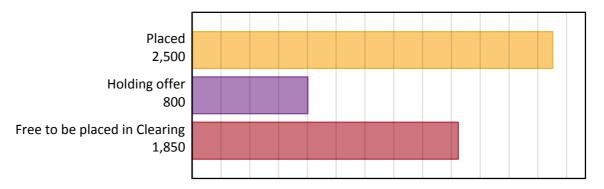

AB.2 Summary of applicants who are placed or holding offers to nursing, or are free to be placed in Clearing, from Scotland

| Applicant type     | Status                        | 2017  |
|--------------------|-------------------------------|-------|
| Main scheme        | Placed (Clearing)             | 0     |
|                    | Placed (Adjustment)           | 0     |
|                    | Placed (Firm)                 | 2,400 |
|                    | Placed (Insurance)            | 20    |
|                    | Placed (Other)                | 80    |
|                    | Holding offer                 | 800   |
|                    | Free to be placed in Clearing | 1,850 |
| Direct to Clearing | Placed (Direct to Clearing)   | 0     |
|                    | Other (Direct to Clearing)    | 10    |
| All applicants     | Placed                        | 2,500 |