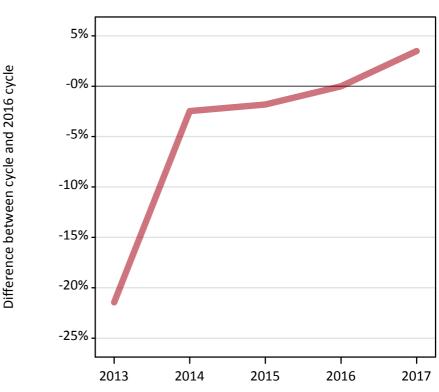

### **AB.6 Placed main scheme applicants to nursing from Scotland: SQA results day** Selected placed routes: change relative to 2016 cycle totals

# AB.8 Placed main scheme applicants to nursing from Scotland: SQA results day

Selected placed routes: change relative to 2016 cycle totals

| Applicant type | Status             | 2013 | 2014 | 2015 | 2016 | 2017 |
|----------------|--------------------|------|------|------|------|------|
| Main scheme    | Placed (Firm)      | -21% | -2%  | -2%  | 0%   | 3%   |
|                | Placed (Insurance) | -29% | -21% | 13%  | 0%   | -13% |

Note: Percentage changes are not plotted for lines with, on average, fewer than 30 applicants per year. As a result, lines for some, or all, of the states may be missing.