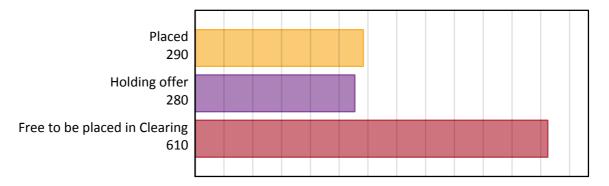

AB.2 Summary of applicants who are placed or holding offers to nursing, or are free to be placed in Clearing, from the EU - excluding UK

| Applicant type     | Status                        | 2017 |
|--------------------|-------------------------------|------|
| Main scheme        | Placed (Clearing)             | 0    |
|                    | Placed (Adjustment)           | 0    |
|                    | Placed (Firm)                 | 280  |
|                    | Placed (Insurance)            | 0    |
|                    | Placed (Other)                | 10   |
|                    | Holding offer                 | 280  |
|                    | Free to be placed in Clearing | 610  |
| Direct to Clearing | Placed (Direct to Clearing)   | 0    |
|                    | Other (Direct to Clearing)    | 0    |
| All applicants     | Placed                        | 290  |