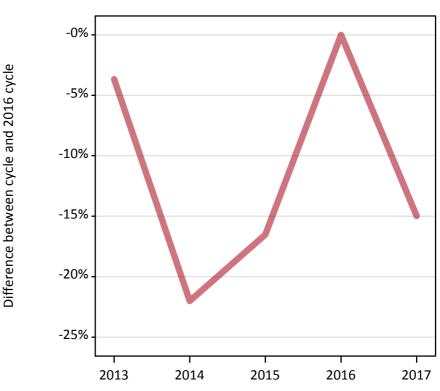

#### **AB.6 Placed main scheme applicants to nursing from the EU - excluding UK: SQA results day** Selected placed routes: change relative to 2016 cycle totals

**AB.7 Placed main scheme applicants to nursing from the EU - excluding UK: SQA results day** All Main scheme placed routes (excluding Adjustment): applicants at SQA results day

**AB.8 Placed main scheme applicants to nursing from the EU - excluding UK: SQA results day** Selected placed routes: change relative to 2016 cycle totals

| Applicant type | Status             | 2013 | 2014 | 2015 | 2016 | 2017 |
|----------------|--------------------|------|------|------|------|------|
| Main scheme    | Placed (Firm)      | -4%  | -22% | -17% | 0%   | -15% |
|                | Placed (Insurance) |      | 0%   |      | 0%   |      |