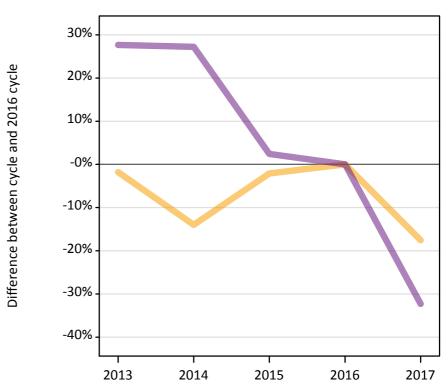

# **AB.9 Main scheme nursing applicants not currently placed from the EU - excluding UK: SQA results day** Applicants in unplaced states: change relative to 2016 cycle totals

Holding offer

Free to be placed in Clearing

**AB.10 Main scheme nursing applicants not currently placed from the EU - excluding UK: SQA results day** Applicants in unplaced states: applicants at SQA results day

| Applicant type | Status                        | 2013  | 2014  | 2015 | 2016 | 2017 |
|----------------|-------------------------------|-------|-------|------|------|------|
| Main scheme    | Holding offer                 | 330   | 290   | 330  | 340  | 280  |
|                | Free to be placed in Clearing | 1,150 | 1,150 | 930  | 900  | 610  |

**AB.11 Main scheme nursing applicants not currently placed from the EU - excluding UK: SQA results day** Applicants in unplaced states: change relative to 2016 cycle totals

| Applicant type | Status                        | 2013 | 2014 | 2015 | 2016 | 2017 |
|----------------|-------------------------------|------|------|------|------|------|
| Main scheme    | Holding offer                 | -2%  | -14% | -2%  | 0%   | -18% |
|                | Free to be placed in Clearing | 28%  | 27%  | 2%   | 0%   | -32% |

Note: Percentage changes are not plotted for lines with, on average, fewer than 30 applicants per year. As a result, lines for some, or all, of the states may be missing.