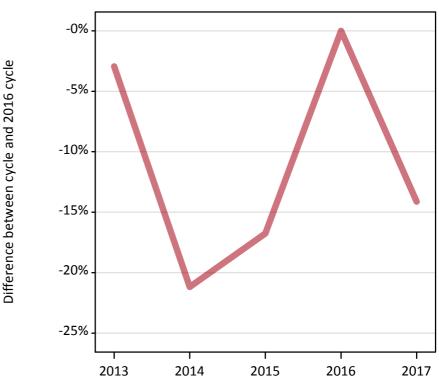

## **AB.3 All placed applicants to nursing from the EU - excluding UK: SQA results day** All placed applicants to nursing: change relative to 2016 cycle totals

Placed

**AB.4 All placed applicants to nursing from the EU - excluding UK: SQA results day** All placed applicants to nursing: applicants at SQA results day

### AB.5 All placed applicants to nursing from the EU - excluding UK: SQA results day

All placed applicants to nursing: change relative to 2016 cycle totals

| Applicant type | Status | 2013 | 2014 | 2015 | 2016 | 2017 |
|----------------|--------|------|------|------|------|------|
| All applicants | Placed | -3%  | -21% | -17% | 0%   | -14% |