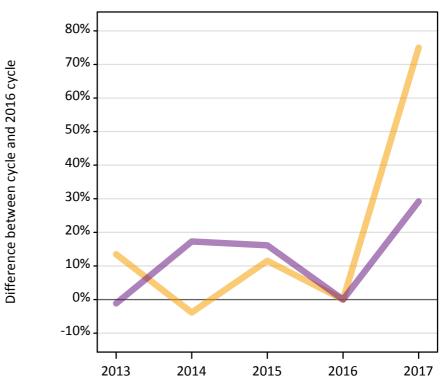

#### AB.9 Main scheme nursing applicants not currently placed from outside the EU: SQA results day

Applicants in unplaced states: change relative to 2016 cycle totals

Holding offer
Free to be placed in Clearing

# **AB.11 Main scheme nursing applicants not currently placed from outside the EU: SQA results day** Applicants in unplaced states: change relative to 2016 cycle totals

| Applicant type | Status                        | 2013 | 2014 | 2015 | 2016 | 2017 |
|----------------|-------------------------------|------|------|------|------|------|
| Main scheme    | Holding offer                 | 13%  | -4%  | 12%  | 0%   | 75%  |
|                | Free to be placed in Clearing | -1%  | 17%  | 16%  | 0%   | 29%  |