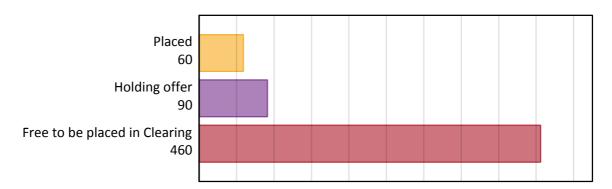

#### AB.1 Nursing applicants by type and status from outside the EU, 2017 cycle

Nursing applicants at SQA results day. Applicants who applied to nursing but who are placed at, or holding offers solely to, non-B7 courses are not included.

| Applicant type     | Status                        | 2017 |
|--------------------|-------------------------------|------|
| Main scheme        | Placed (Clearing)             | 0    |
|                    | Placed (Adjustment)           | 0    |
|                    | Placed (Firm)                 | 50   |
|                    | Placed (Insurance)            | 0    |
|                    | Placed (Other)                | 10   |
|                    | Holding offer                 | 90   |
|                    | Free to be placed in Clearing | 460  |
| Direct to Clearing | Placed (Direct to Clearing)   | 0    |
|                    | Other (Direct to Clearing)    | 0    |
| All applicants     | Placed                        | 60   |

## AB.2 Summary of applicants who are placed or holding offers to nursing, or are free to be placed in Clearing, from outside the EU