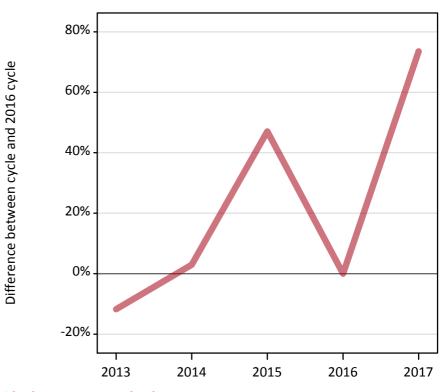

#### AB.3 All placed applicants to nursing from outside the EU: SQA results day

All placed applicants to nursing: change relative to 2016 cycle totals

Placed

#### AB.5 All placed applicants to nursing from outside the EU: SQA results day

All placed applicants to nursing: change relative to 2016 cycle totals

| Applicant type | Status | 2013 | 2014 | 2015 | 2016 | 2017 |
|----------------|--------|------|------|------|------|------|
| All applicants | Placed | -12% | 3%   | 47%  | 0%   | 74%  |