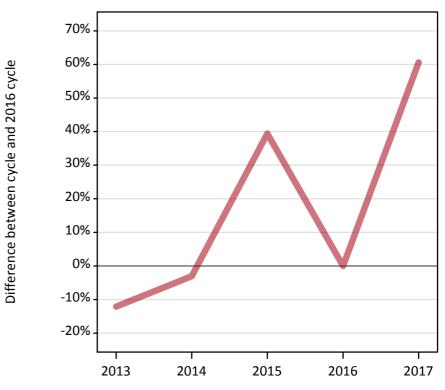

#### AB.6 Placed main scheme applicants to nursing from outside the EU: SQA results day

Selected placed routes: change relative to 2016 cycle totals

Placed (Firm)
Placed (Insurance)

AB.7 Placed main scheme applicants to nursing from outside the EU: SQA results day All Main scheme placed routes (excluding Adjustment): applicants at SQA results day

### AB.8 Placed main scheme applicants to nursing from outside the EU: SQA results day

Selected placed routes: change relative to 2016 cycle totals

| Applicant type | Status             | 2013 | 2014 | 2015 | 2016 | 2017 |
|----------------|--------------------|------|------|------|------|------|
| Main scheme    | Placed (Firm)      | -12% | -3%  | 39%  | 0%   | 61%  |
|                | Placed (Insurance) | 0%   | 0%   | 0%   | 0%   | 0%   |