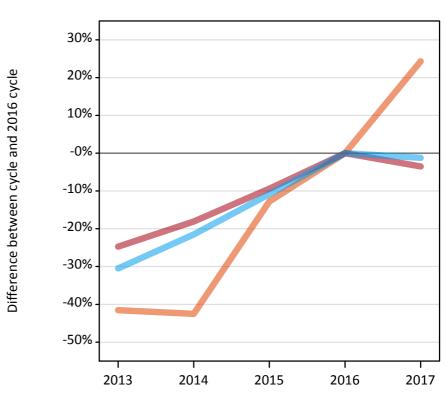

#### **A.6 Placed main scheme applicants from the EU - excluding UK: A level results day** Selected placed routes: difference between cycle and 2016 cycle

**A.7 Placed main scheme applicants from the EU - excluding UK: A level results day** All Main scheme placed routes (excluding Adjustment): applicants at A level results day

#### A.8 Placed main scheme applicants from the EU - excluding UK: A level results day

Selected placed routes: difference between cycle and 2016 cycle

| Applicant type | Status             | 2013 | 2014 | 2015 | 2016 | 2017 |
|----------------|--------------------|------|------|------|------|------|
| Main scheme    | Placed (Clearing)  | -42% | -43% | -13% | 0%   | 24%  |
|                | Placed (Firm)      | -25% | -18% | -9%  | 0%   | -3%  |
|                | Placed (Insurance) | -30% | -21% | -11% | 0%   | -1%  |