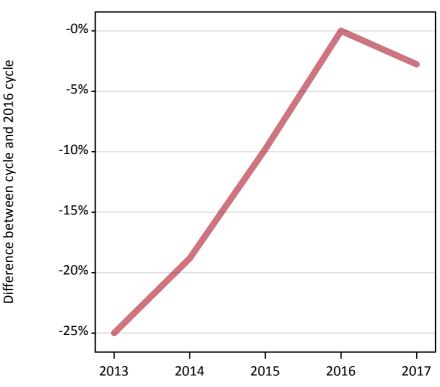

#### **A.3 All placed applicants from the EU - excluding UK: A level results day** All placed applicants: difference between cycle and 2016 cycle

Placed

#### A.5 All placed applicants from the EU - excluding UK: A level results day

All placed applicants: difference between cycle and 2016 cycle

| Applicant type | Status | 2013 | 2014 | 2015 | 2016 | 2017 |
|----------------|--------|------|------|------|------|------|
| All applicants | Placed | -25% | -19% | -10% | 0%   | -3%  |