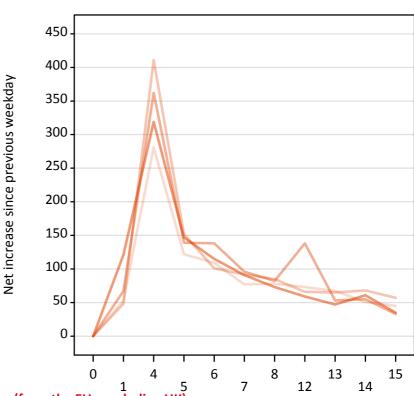

#### **A.20 Placed through Clearing only: Daily net change (from the EU - excluding UK)** Net increase since previous weekday (2017 cycle up to A level results day)

| <br>2013 |
|----------|
| <br>2014 |
| <br>2015 |
| <br>2016 |
| 2017     |

**A.21 Placed through Clearing only: Daily net change (from the EU - excluding UK)** Net increase since previous weekday (2017 cycle up to A level results day)

| Applicant status, days since A level results day |    | 2013 | 2014 | 2015 | 2016 | 2017 |
|--------------------------------------------------|----|------|------|------|------|------|
| Placed through Clearing only                     | 0  | 0    | 0    | 0    | 0    | 0    |
|                                                  | 1  | 50   | 50   | 70   | 120  |      |
|                                                  | 4  | 280  | 410  | 360  | 320  |      |
|                                                  | 5  | 120  | 150  | 140  | 150  |      |
|                                                  | 6  | 110  | 100  | 140  | 120  |      |
|                                                  | 7  | 80   | 90   | 100  | 90   |      |
|                                                  | 8  | 80   | 90   | 80   | 70   |      |
|                                                  | 12 | 70   | 70   | 140  | 60   |      |
|                                                  | 13 | 70   | 70   | 50   | 50   |      |
|                                                  | 14 | 50   | 70   | 60   | 60   |      |
|                                                  | 15 | 50   | 60   | 30   | 40   |      |