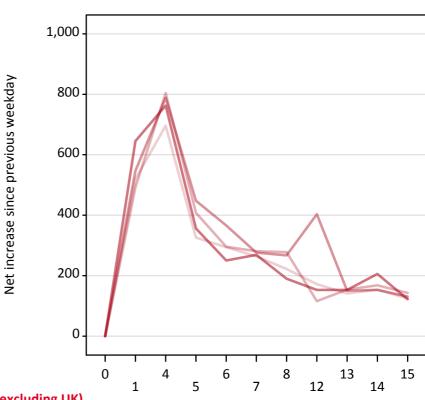

#### **A.18 All Placed: Daily net change (from the EU - excluding UK)** Net increase since previous weekday (2017 cycle up to A level results day)

| <br>2013 |
|----------|
| 2014     |
| <br>2015 |
| 2016     |
| 2017     |

#### A.19 All Placed: Daily net change (from the EU - excluding UK)

Net increase since previous weekday (2017 cycle up to A level results day)

| Applicant status, days since A level results day |    | 2013 | 2014 | 2015 | 2016 | 2017 |
|--------------------------------------------------|----|------|------|------|------|------|
| All Placed                                       | 0  | 0    | 0    | 0    | 0    | 0    |
|                                                  | 1  | 520  | 490  | 550  | 650  |      |
|                                                  | 4  | 700  | 800  | 790  | 760  |      |
|                                                  | 5  | 330  | 410  | 450  | 360  |      |
|                                                  | 6  | 290  | 300  | 370  | 250  |      |
|                                                  | 7  | 260  | 280  | 280  | 270  |      |
|                                                  | 8  | 220  | 280  | 270  | 190  |      |
|                                                  | 12 | 170  | 120  | 400  | 150  |      |
|                                                  | 13 | 140  | 150  | 150  | 150  |      |
|                                                  | 14 | 150  | 170  | 150  | 210  |      |
|                                                  | 15 | 130  | 140  | 130  | 120  |      |