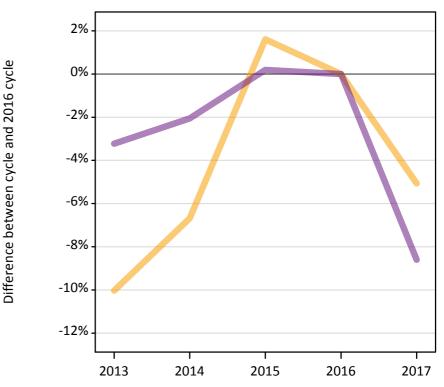

#### **A.3 All placed applicants from the EU - excluding UK: A level results day** All placed applicants: difference between cycle and 2016 cycle

Placed

#### A.5 All placed applicants from the EU - excluding UK: A level results day

All placed applicants: difference between cycle and 2016 cycle

| Applicant type | Status | 2013 | 2014 | 2015 | 2016 | 2017 |
|----------------|--------|------|------|------|------|------|
| All applicants | Placed | -25% | -19% | -10% | 0%   | -3%  |