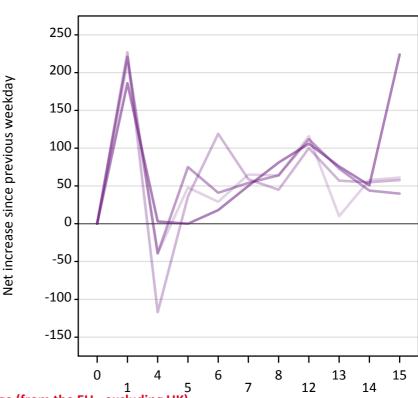

#### **A.24 Free to be placed in Clearing: Daily net change (from the EU - excluding UK)** Net increase since previous weekday (2017 cycle up to A level results day)

| <br>2013 |
|----------|
| 2014     |
| <br>2015 |
| <br>2016 |
| 2017     |

**A.25 Free to be placed in Clearing: Daily net change (from the EU - excluding UK)** Net increase since previous weekday (2017 cycle up to A level results day)

| Applicant status, days since A level results day |    | 2013 | 2014 | 2015 | 2016 | 2017 |
|--------------------------------------------------|----|------|------|------|------|------|
| Free to be placed in Clearing                    | 0  | 0    | 0    | 0    | 0    | 0    |
|                                                  | 1  | 210  | 230  | 220  | 190  |      |
|                                                  | 4  | -40  | -120 | -40  | 0    |      |
|                                                  | 5  | 50   | 40   | 80   | 0    |      |
|                                                  | 6  | 30   | 120  | 40   | 20   |      |
|                                                  | 7  | 70   | 60   | 50   | 50   |      |
|                                                  | 8  | 60   | 50   | 60   | 80   |      |
|                                                  | 12 | 120  | 100  | 110  | 110  |      |
|                                                  | 13 | 10   | 60   | 70   | 80   |      |
|                                                  | 14 | 60   | 60   | 40   | 50   |      |
|                                                  | 15 | 60   | 60   | 40   | 220  |      |