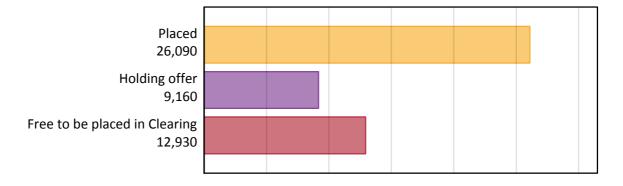

#### A.1 Applicants by type and status from the EU - excluding UK, 2017 cycle

| Applicant type     | Status                        | 2017   |
|--------------------|-------------------------------|--------|
| Main scheme        | Placed (Clearing)             | 510    |
|                    | Placed (Adjustment)           | 0      |
|                    | Placed (Firm)                 | 22,680 |
|                    | Placed (Insurance)            | 1,720  |
|                    | Placed (Other)                | 1,020  |
|                    | Holding offer                 | 9,160  |
|                    | Free to be placed in Clearing | 12,930 |
| Direct to Clearing | Placed (Direct to Clearing)   | 160    |
|                    | Other (Direct to Clearing)    | 350    |
| All applicants     | Placed                        | 26,090 |

#### A.2 Summary of applicants who are placed, holding offers or free to be placed in Clearing (the EU - excluding UK)