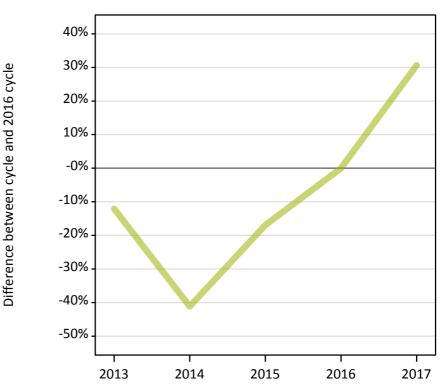

#### **A.15 Direct to Clearing applicants from the EU - excluding UK: A level results day** Placed (Direct to Clearing): difference between cycle and 2016 cycle

Placed (Direct to Clearing)

# A.17 Direct to Clearing applicants from the EU - excluding UK: A level results day

Placed (Direct to Clearing): difference between cycle and 2016 cycle

| Applicant type     | Status                      | 2013 | 2014 | 2015 | 2016 | 2017 |
|--------------------|-----------------------------|------|------|------|------|------|
| Direct to Clearing | Placed (Direct to Clearing) | -12% | -41% | -17% | 0%   | 31%  |