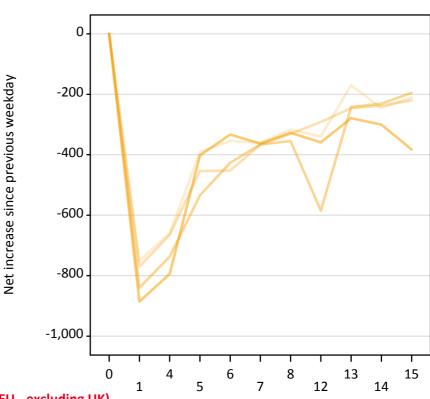

#### **A.22 Holding Offer: Daily net change (from the EU - excluding UK)** Net increase since previous weekday (2017 cycle up to A level results day)

| 2013     |
|----------|
| <br>2014 |
| 2015     |
| 2016     |
| 2017     |

### A.23 Holding Offer: Daily net change (from the EU - excluding UK)

Net increase since previous weekday (2017 cycle up to A level results day)

| Applicant status, days since A level results day |    | 2013 | 2014 | 2015 | 2016 | 2017 |
|--------------------------------------------------|----|------|------|------|------|------|
| Holding Offer                                    | 0  | 0    | 0    | 0    | 0    | 0    |
|                                                  | 1  | -750 | -770 | -840 | -890 |      |
|                                                  | 4  | -660 | -670 | -740 | -790 |      |
|                                                  | 5  | -390 | -450 | -530 | -400 |      |
|                                                  | 6  | -350 | -450 | -430 | -330 |      |
|                                                  | 7  | -360 | -370 | -370 | -360 |      |
|                                                  | 8  | -320 | -330 | -360 | -330 |      |
|                                                  | 12 | -340 | -290 | -590 | -360 |      |
|                                                  | 13 | -170 | -250 | -240 | -280 |      |
|                                                  | 14 | -250 | -240 | -230 | -300 |      |
|                                                  | 15 | -210 | -220 | -200 | -380 |      |