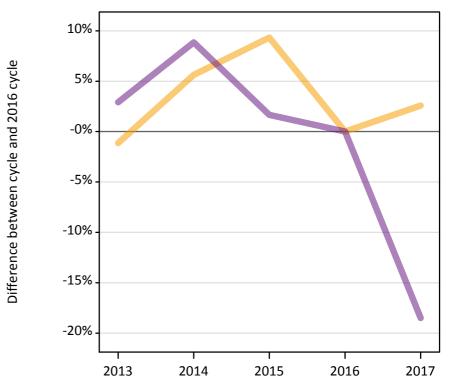

#### A.12 Main scheme applicants not currently placed from England: A level results day

Applicants in unplaced states: difference between cycle and 2016 cycle

Holding offer
Free to be placed in Clearing

# A.14 Main scheme applicants not currently placed from England: A level results day

Applicants in unplaced states: difference between cycle and 2016 cycle

| Applicant type | Status                        | 2013 | 2014 | 2015 | 2016 | 2017 |
|----------------|-------------------------------|------|------|------|------|------|
| Main scheme    | Holding offer                 | -1%  | 6%   | 9%   | 0%   | 3%   |
|                | Free to be placed in Clearing | 3%   | 9%   | 2%   | 0%   | -18% |