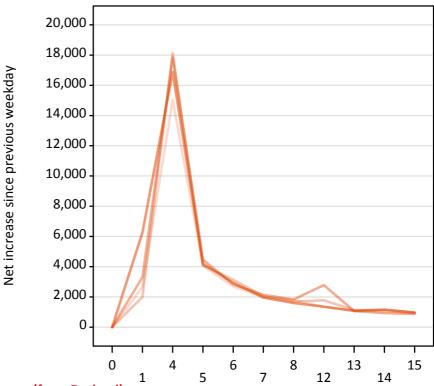

# A.18 All Placed: Daily net change (from England)

Net increase since previous weekday (2017 cycle up to A level results day)

A.19 All Placed: Daily net change (from England)

| Applicant status, days si | nce A level results day | 2013   | 2014   | 2015   | 2016   | 2017 |
|---------------------------|-------------------------|--------|--------|--------|--------|------|
| All Placed                | 0                       | 0      | 0      | 0      | 0      | 0    |
|                           | 1                       | 12,810 | 12,380 | 13,730 | 15,840 |      |
|                           | 4                       | 20,120 | 23,620 | 22,730 | 20,500 |      |
|                           | 5                       | 5,750  | 6,220  | 6,300  | 5,500  |      |
|                           | 6                       | 4,240  | 4,830  | 4,410  | 4,120  |      |
|                           | 7                       | 3,470  | 3,420  | 3,600  | 3,080  |      |
|                           | 8                       | 3,400  | 3,830  | 4,140  | 3,570  |      |
|                           | 12                      | 2,630  | 3,200  | 5,610  | 2,940  |      |
|                           | 13                      | 1,880  | 1,940  | 2,000  | 1,970  |      |
|                           | 14                      | 1,860  | 1,960  | 1,640  | 2,100  |      |
|                           | 15                      | 1,780  | 1,680  | 1,540  | 1,730  |      |