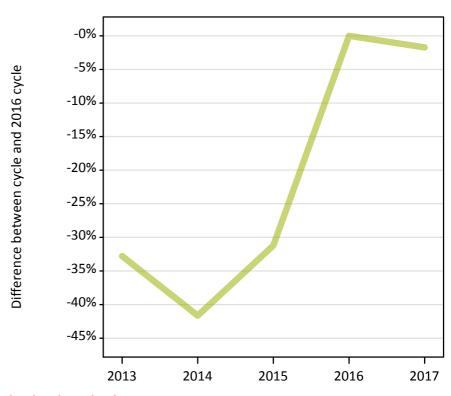

# A.17 Direct to Clearing applicants from England: A level results day

Placed (Direct to Clearing): difference between cycle and 2016 cycle

| Applicant type     | Status                      | 2013 | 2014 | 2015 | 2016 | 2017 |
|--------------------|-----------------------------|------|------|------|------|------|
| Direct to Clearing | Placed (Direct to Clearing) | -33% | -42% | -31% | 0%   | -2%  |