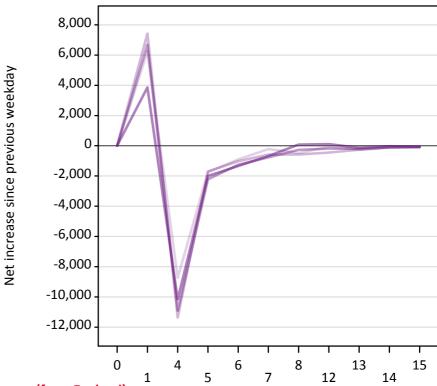

# A.24 Free to be placed in Clearing: Daily net change (from England)

A.25 Free to be placed in Clearing: Daily net change (from England)

Net increase since previous weekday (2017 cycle up to A level results day)

| Applicant status, days since A level results day |    | 2013   | 2014    | 2015    | 2016    | 2017 |
|--------------------------------------------------|----|--------|---------|---------|---------|------|
| Free to be placed in Clearing                    | 0  | 0      | 0       | 0       | 0       | 0    |
|                                                  | 1  | 6,240  | 7,420   | 6,690   | 3,860   |      |
|                                                  | 4  | -8,730 | -11,360 | -10,920 | -10,160 |      |
|                                                  | 5  | -1,750 | -1,700  | -2,220  | -2,000  |      |
|                                                  | 6  | -910   | -1,020  | -1,260  | -1,340  |      |
|                                                  | 7  | -220   | -590    | -770    | -680    |      |
|                                                  | 8  | -480   | -580    | -270    | 80      |      |
|                                                  | 12 | -70    | -450    | -190    | 110     |      |
|                                                  | 13 | -270   | -260    | -200    | -130    |      |
|                                                  | 14 | -130   | -100    | -120    | -20     |      |
|                                                  | 15 | -100   | -100    | -70     | -70     |      |