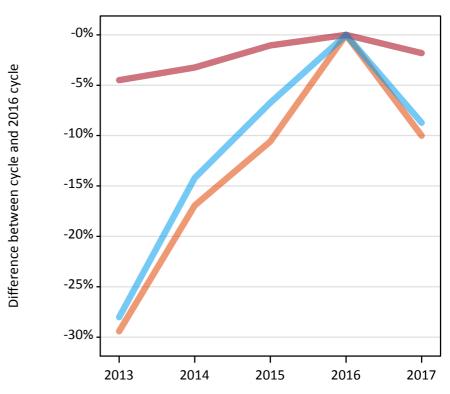

#### A.6 Placed main scheme applicants from England: A level results day

Selected placed routes: difference between cycle and 2016 cycle

Placed (Clearing)
Placed (Firm)
Placed (Insurance)

# A.8 Placed main scheme applicants from England: A level results day

Selected placed routes: difference between cycle and 2016 cycle

| Applicant type | Status             | 2013 | 2014 | 2015 | 2016 | 2017 |
|----------------|--------------------|------|------|------|------|------|
| Main scheme    | Placed (Clearing)  | -29% | -17% | -11% | 0%   | -10% |
|                | Placed (Firm)      | -4%  | -3%  | -1%  | 0%   | -2%  |
|                | Placed (Insurance) | -28% | -14% | -7%  | 0%   | -9%  |