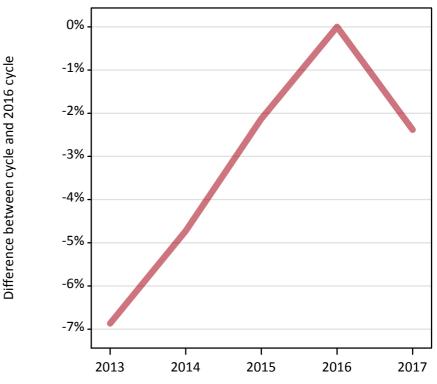

# A.3 All placed applicants from England: A level results day

All placed applicants: difference between cycle and 2016 cycle

Placed

# A.5 All placed applicants from England: A level results day

All placed applicants: difference between cycle and 2016 cycle

| Applicant type | Status | 2013 | 2014 | 2015 | 2016 | 2017 |
|----------------|--------|------|------|------|------|------|
| All applicants | Placed | -7%  | -5%  | -2%  | 0%   | -2%  |