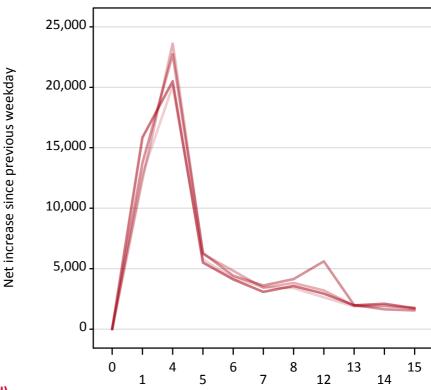

# A.18 All Placed: Daily net change (from England)

Net increase since previous weekday (2017 cycle up to A level results day)

A.19 All Placed: Daily net change (from England)

| Applicant status, days si | nce A level results day | 2013   | 2014   | 2015   | 2016   | 2017 |
|---------------------------|-------------------------|--------|--------|--------|--------|------|
| All Placed                | 0                       | 0      | 0      | 0      | 0      | 0    |
|                           | 1                       | 12,810 | 12,380 | 13,730 | 15,840 |      |
|                           | 4                       | 20,120 | 23,620 | 22,730 | 20,500 |      |
|                           | 5                       | 5,750  | 6,220  | 6,300  | 5,500  |      |
|                           | 6                       | 4,240  | 4,830  | 4,410  | 4,120  |      |
|                           | 7                       | 3,470  | 3,420  | 3,600  | 3,080  |      |
|                           | 8                       | 3,400  | 3,830  | 4,140  | 3,570  |      |
|                           | 12                      | 2,630  | 3,200  | 5,610  | 2,940  |      |
|                           | 13                      | 1,880  | 1,940  | 2,000  | 1,970  |      |
|                           | 14                      | 1,860  | 1,960  | 1,640  | 2,100  |      |
|                           | 15                      | 1,780  | 1,680  | 1,540  | 1,730  |      |