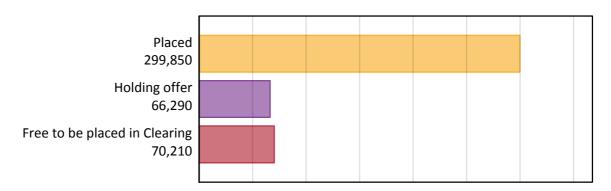

# A.1 Applicants by type and status from England, 2017 cycle

| Applicant type     | Status                        | 2017    |
|--------------------|-------------------------------|---------|
| Main scheme        | Placed (Clearing)             | 2,070   |
|                    | Placed (Adjustment)           | 0       |
|                    | Placed (Firm)                 | 263,940 |
|                    | Placed (Insurance)            | 22,360  |
|                    | Placed (Other)                | 9,260   |
|                    | Holding offer                 | 66,290  |
|                    | Free to be placed in Clearing | 70,210  |
| Direct to Clearing | Placed (Direct to Clearing)   | 2,230   |
|                    | Other (Direct to Clearing)    | 6,080   |
| All applicants     | Placed                        | 299,850 |

# A.2 Summary of applicants who are placed, holding offers or free to be placed in Clearing (England)