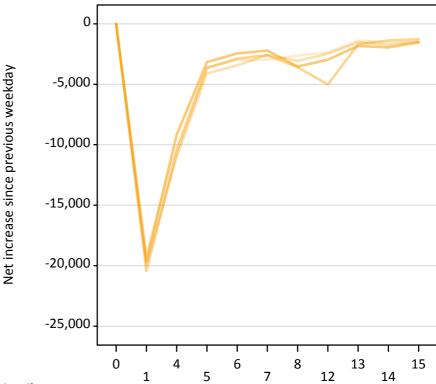

# A.22 Holding Offer: Daily net change (from England)

Net increase since previous weekday (2017 cycle up to A level results day)

A.23 Holding Offer: Daily net change (from England)

| Applicant status, days since A level results day |    | 2013    | 2014    | 2015    | 2016    | 2017 |
|--------------------------------------------------|----|---------|---------|---------|---------|------|
| Holding Offer                                    | 0  | 0       | 0       | 0       | 0       | 0    |
|                                                  | 1  | -19,020 | -19,850 | -20,460 | -19,620 |      |
|                                                  | 4  | -10,150 | -11,010 | -10,580 | -9,160  |      |
|                                                  | 5  | -3,590  | -4,110  | -3,660  | -3,160  |      |
|                                                  | 6  | -3,000  | -3,430  | -2,870  | -2,450  |      |
|                                                  | 7  | -2,970  | -2,570  | -2,590  | -2,210  |      |
|                                                  | 8  | -2,620  | -3,070  | -3,590  | -3,540  |      |
|                                                  | 12 | -2,360  | -2,470  | -5,010  | -2,970  |      |
|                                                  | 13 | -1,390  | -1,530  | -1,690  | -1,830  |      |
|                                                  | 14 | -1,570  | -1,760  | -1,370  | -1,950  |      |
|                                                  | 15 | -1,500  | -1,470  | -1,280  | -1,530  |      |