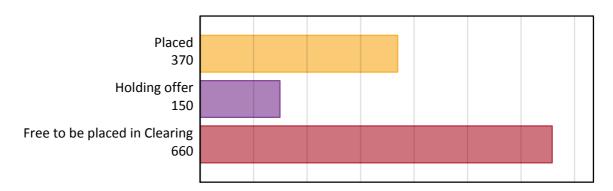

#### AB.1 Placed applicants to nursing from the EU - excluding UK, 2017 cycle

| Applicant type     | Status                        | 2017 |
|--------------------|-------------------------------|------|
| Main scheme        | Placed (Clearing)             | 0    |
|                    | Placed (Adjustment)           | 0    |
|                    | Placed (Firm)                 | 350  |
|                    | Placed (Insurance)            | 0    |
|                    | Placed (Other)                | 20   |
|                    | Holding offer                 | 150  |
|                    | Free to be placed in Clearing | 660  |
| Direct to Clearing | Placed (Direct to Clearing)   | 0    |
|                    | Other (Direct to Clearing)    | 0    |
| All applicants     | Placed                        | 370  |

## AB.2 Summary of nursing applicants who are placed, holding offers or free to be placed in Clearing ( the EU - excluding UK )