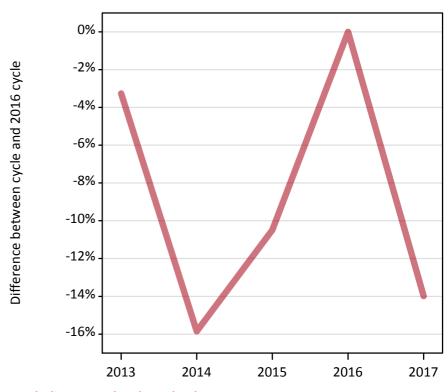

#### AB.3 Placed applicants to nursing from the EU - excluding UK: A level results day

Placed applicants to nursing: difference between cycle and 2016 cycle

Placed

AB.4 Placed applicants to nursing from the EU - excluding UK: A level results day

### AB.5 Placed applicants to nursing from the EU - excluding UK: A level results day

Placed applicants to nursing: difference between cycle and 2016 cycle

| Applicant type | Status | 2013 | 2014 | 2015 | 2016 | 2017 |
|----------------|--------|------|------|------|------|------|
| All applicants | Placed | -3%  | -16% | -10% | 0%   | -14% |