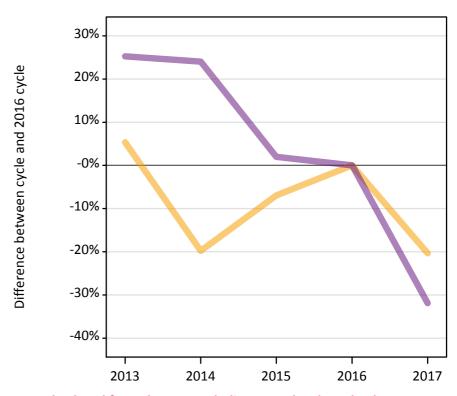

### AB.12 Main scheme applicants to nursing not currently placed from the EU - excluding UK: A level results day

Applicants in unplaced states: difference between cycle and 2016 cycle

Holding offer
Free to be placed in Clearing

# **AB.14 Main scheme applicants to nursing not currently placed from the EU - excluding UK: A level results day** Applicants in unplaced states: difference between cycle and 2016 cycle

| Applicant type | Status                        | 2013 | 2014 | 2015 | 2016 | 2017 |
|----------------|-------------------------------|------|------|------|------|------|
| Main scheme    | Holding offer                 | 5%   | -20% | -7%  | 0%   | -20% |
|                | Free to be placed in Clearing | 25%  | 24%  | 2%   | 0%   | -32% |