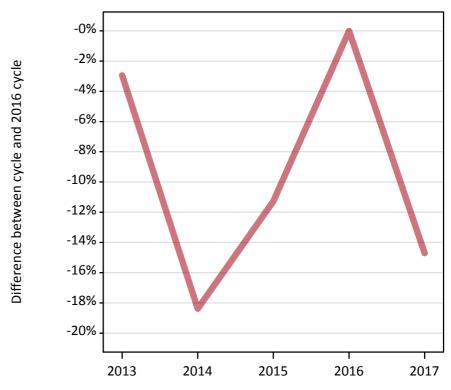

### AB.6 Placed main scheme applicants to nursing from the EU - excluding UK: A level results day

Selected placed routes: difference between cycle and 2016 cycle

Placed (Clearing)
Placed (Firm)
Placed (Insurance)

## AB.8 Placed main scheme applicants to nursing from the EU - excluding UK: A level results day Selected placed routes: difference between cycle and 2016 cycle

| Applicant type | Status             | 2013 | 2014 | 2015 | 2016 | 2017 |
|----------------|--------------------|------|------|------|------|------|
| Main scheme    | Placed (Clearing)  | 25%  | 75%  | 0%   | 0%   | -50% |
|                | Placed (Firm)      | -3%  | -18% | -11% | 0%   | -15% |
|                | Placed (Insurance) | -50% | 50%  | -50% | 0%   | -25% |