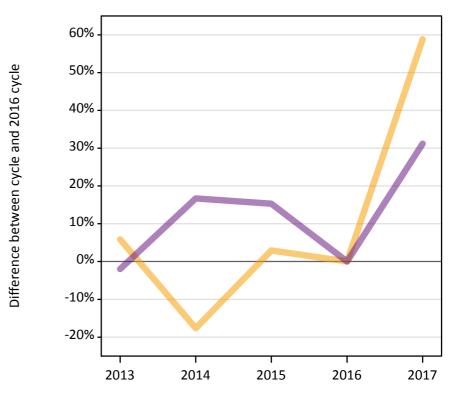

#### AB.12 Main scheme applicants to nursing not currently placed from outside the EU: A level results day

Applicants in unplaced states: difference between cycle and 2016 cycle

Holding offer
Free to be placed in Clearing

# **AB.14 Main scheme applicants to nursing not currently placed from outside the EU: A level results day** Applicants in unplaced states: difference between cycle and 2016 cycle

| Applicant type | Status                        | 2013 | 2014 | 2015 | 2016 | 2017 |
|----------------|-------------------------------|------|------|------|------|------|
| Main scheme    | Holding offer                 | 6%   | -18% | 3%   | 0%   | 59%  |
|                | Free to be placed in Clearing | -2%  | 17%  | 15%  | 0%   | 31%  |

Note: Percentage changes are not plotted for lines with, on average, fewer than 30 applicants per year. As a result, lines for some, or all, of the states may be missing.