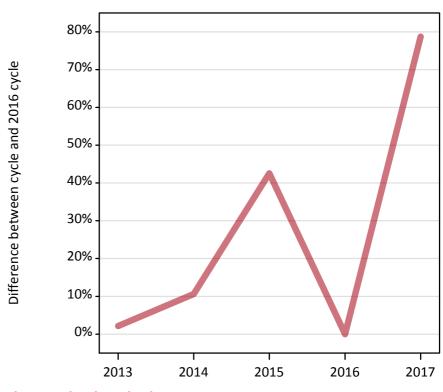

#### AB.5 Placed applicants to nursing from outside the EU: A level results day

Placed applicants to nursing: difference between cycle and 2016 cycle

| Applicant type | Status | 2013 | 2014 | 2015 | 2016 | 2017 |
|----------------|--------|------|------|------|------|------|
| All applicants | Placed | 2%   | 11%  | 43%  | 0%   | 79%  |

Note: Percentage changes are not plotted for lines with, on average, fewer than 30 applicants per year. As a result, lines for some, or all, of the states may be missing.