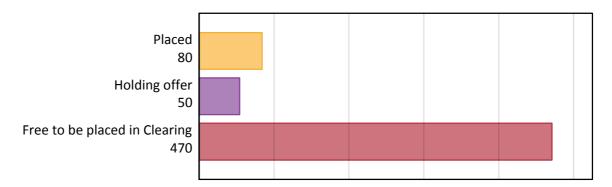

#### AB.1 Placed applicants to nursing from outside the EU, 2017 cycle

| Applicant type     | Status                        | 2017 |
|--------------------|-------------------------------|------|
| Main scheme        | Placed (Clearing)             | 0    |
|                    | Placed (Adjustment)           | 0    |
|                    | Placed (Firm)                 | 80   |
|                    | Placed (Insurance)            | 0    |
|                    | Placed (Other)                | 10   |
|                    | Holding offer                 | 50   |
|                    | Free to be placed in Clearing | 470  |
| Direct to Clearing | Placed (Direct to Clearing)   | 0    |
|                    | Other (Direct to Clearing)    | 0    |
| All applicants     | Placed                        | 80   |

#### AB.2 Summary of nursing applicants who are placed, holding offers or free to be placed in Clearing (outside the EU)