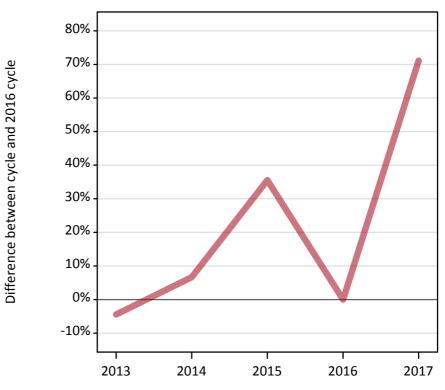

### AB.8 Placed main scheme applicants to nursing from outside the EU: A level results day

Selected placed routes: difference between cycle and 2016 cycle

| Applicant type | Status             | 2013 | 2014 | 2015 | 2016 | 2017  |
|----------------|--------------------|------|------|------|------|-------|
| Main scheme    | Placed (Clearing)  |      |      | 0%   | 0%   | 0%    |
|                | Placed (Firm)      | -4%  | 7%   | 36%  | 0%   | 71%   |
|                | Placed (Insurance) | 0%   | 0%   | 0%   | 0%   | -100% |

Note: Percentage changes are not plotted for lines with, on average, fewer than 30 applicants per year. As a result, lines for some, or all, of the states may be missing.

| AB.9 Main scheme applicants placed to nursing through adjustment: A level results day Placed through adjustment: difference between cycle and 2016 cycle                   |
|----------------------------------------------------------------------------------------------------------------------------------------------------------------------------|
| [Analysis on placed by adjustment available from 18 August 2017]                                                                                                           |
|                                                                                                                                                                            |
|                                                                                                                                                                            |
|                                                                                                                                                                            |
|                                                                                                                                                                            |
| AB.10 Main scheme applicants placed to nursing through adjustment: A level results day Placed through adjustment: applicants at A level results day                        |
| [Analysis on placed by adjustment available from 18 August 2017]                                                                                                           |
| AB.11 Main scheme applicants placed to nursing through adjustment: A level results day Placed through adjustment: difference between cycle and 2016 cycle                  |
| [Analysis on placed by adjustment available from 18 August 2017]                                                                                                           |
| Note: Percentage changes are not plotted for lines with, on average, fewer than 30 applicants per year. As a result, lines for some, or all, of the states may be missing. |
|                                                                                                                                                                            |
|                                                                                                                                                                            |