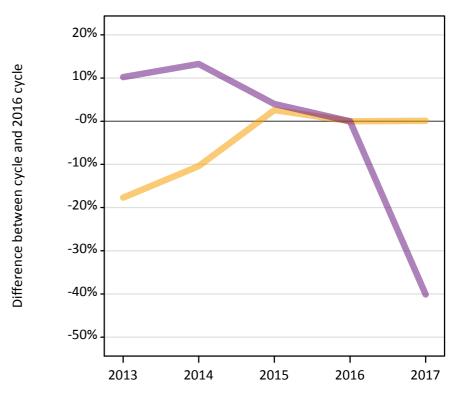

#### AB.12 Main scheme applicants to nursing not currently placed from England: A level results day

Applicants in unplaced states: difference between cycle and 2016 cycle

Holding offer
Free to be placed in Clearing

**AB.13 Main scheme applicants to nursing not currently placed from England: A level results day** Applicants in unplaced states: applicants at A level results day

Applicant type Status 2013 2014 2015 2016 2017 Main scheme Holding offer 5,010 5,450 6,240 6,080 6,090 Free to be placed in Clearing 25,190 25,880 23,770 22,850 13,690

## AB.14 Main scheme applicants to nursing not currently placed from England: A level results day

Applicants in unplaced states: difference between cycle and 2016 cycle

| Applicant type | Status                        | 2013 | 2014 | 2015 | 2016 | 2017 |
|----------------|-------------------------------|------|------|------|------|------|
| Main scheme    | Holding offer                 | -18% | -10% | 3%   | 0%   | 0%   |
|                | Free to be placed in Clearing | 10%  | 13%  | 4%   | 0%   | -40% |