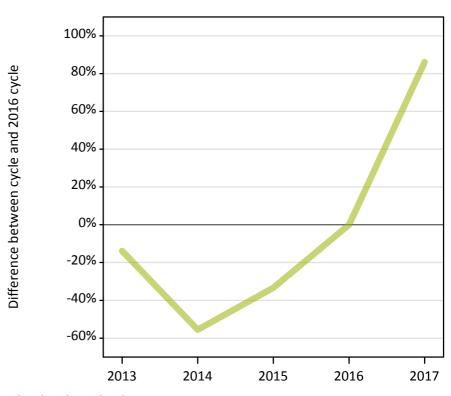

#### AB.15 Direct to Clearing applicants from England: A level results day

Placed (Direct to Clearing): difference between cycle and 2016 cycle

Placed (Direct to Clearing)

**AB.16 Direct to Clearing applicants from England: A level results day** Direct to Clearing A level results day

| Applicant type     | Status                      | 2013 | 2014 | 2015 | 2016 | 2017 |
|--------------------|-----------------------------|------|------|------|------|------|
| Direct to Clearing | Placed (Direct to Clearing) | 30   | 20   | 20   | 40   | 70   |
|                    | Other (Direct to Clearing)  | 100  | 80   | 110  | 130  | 200  |

#### AB.17 Direct to Clearing applicants from England: A level results day

Placed (Direct to Clearing): difference between cycle and 2016 cycle

| Applicant type Status             | 2013              | 2014 | 2015 | 2016 | 2017 |
|-----------------------------------|-------------------|------|------|------|------|
| Direct to Clearing Placed (Direct | to Clearing) -14% | -56% | -33% | 0%   | 86%  |