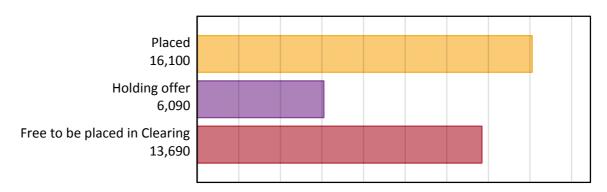

#### AB.1 Placed applicants to nursing from England, 2017 cycle

| Applicant type     | Status                        | 2017   |
|--------------------|-------------------------------|--------|
| Main scheme        | Placed (Clearing)             | 200    |
|                    | Placed (Adjustment)           | 0      |
|                    | Placed (Firm)                 | 14,880 |
|                    | Placed (Insurance)            | 250    |
|                    | Placed (Other)                | 710    |
|                    | Holding offer                 | 6,090  |
|                    | Free to be placed in Clearing | 13,690 |
| Direct to Clearing | Placed (Direct to Clearing)   | 70     |
|                    | Other (Direct to Clearing)    | 200    |
| All applicants     | Placed                        | 16,100 |

#### AB.2 Summary of nursing applicants who are placed, holding offers or free to be placed in Clearing (England)