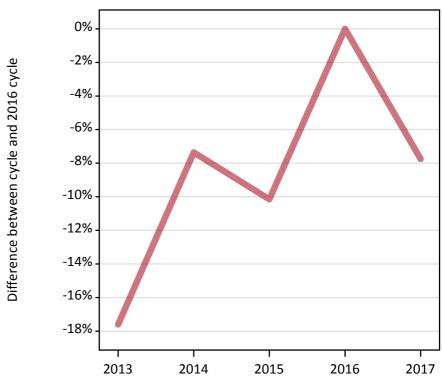

#### AB.3 Placed applicants to nursing from England: A level results day

Placed applicants to nursing: difference between cycle and 2016 cycle

Placed

#### AB.5 Placed applicants to nursing from England: A level results day

Placed applicants to nursing: difference between cycle and 2016 cycle

| Applicant type | Status | 2013 | 2014 | 2015 | 2016 | 2017 |
|----------------|--------|------|------|------|------|------|
| All applicants | Placed | -18% | -7%  | -10% | 0%   | -8%  |