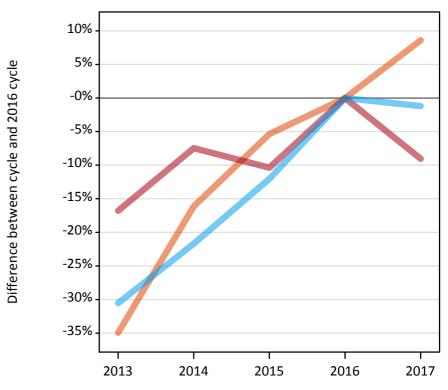

#### AB.6 Placed main scheme applicants to nursing from England: A level results day

Selected placed routes: difference between cycle and 2016 cycle

AB.7 Placed main scheme applicants to nursing from England: A level results day All Main scheme placed routes (excluding Adjustment): applicants at A level results day

# AB.8 Placed main scheme applicants to nursing from England: A level results day

Selected placed routes: difference between cycle and 2016 cycle

| Applicant type | Status             | 2013 | 2014 | 2015 | 2016 | 2017 |
|----------------|--------------------|------|------|------|------|------|
| Main scheme    | Placed (Clearing)  | -35% | -16% | -5%  | 0%   | 9%   |
|                | Placed (Firm)      | -17% | -7%  | -10% | 0%   | -9%  |
|                | Placed (Insurance) | -31% | -22% | -12% | 0%   | -1%  |