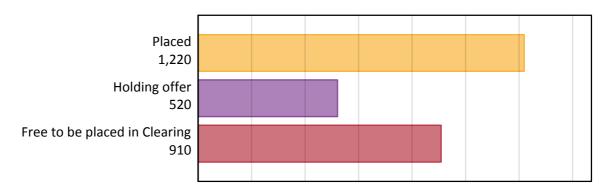

#### AB.1 Placed applicants to nursing from Wales, 2017 cycle

| Applicant type     | Status                        | 2017  |
|--------------------|-------------------------------|-------|
| Main scheme        | Placed (Clearing)             | 10    |
|                    | Placed (Adjustment)           | 0     |
|                    | Placed (Firm)                 | 1,160 |
|                    | Placed (Insurance)            | 10    |
|                    | Placed (Other)                | 50    |
|                    | Holding offer                 | 520   |
|                    | Free to be placed in Clearing | 910   |
| Direct to Clearing | Placed (Direct to Clearing)   | 10    |
|                    | Other (Direct to Clearing)    | 20    |
| All applicants     | Placed                        | 1,220 |

#### AB.2 Summary of nursing applicants who are placed, holding offers or free to be placed in Clearing ( Wales )