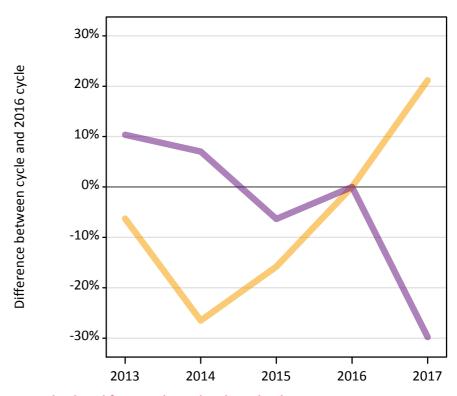

#### AB.12 Main scheme applicants to nursing not currently placed from Wales: A level results day

Applicants in unplaced states: difference between cycle and 2016 cycle

Holding offer
Free to be placed in Clearing

**AB.13** Main scheme applicants to nursing not currently placed from Wales: A level results day Applicants in unplaced states: applicants at A level results day

| Applicant type | Status                        | 2013  | 2014  | 2015  | 2016  | 2017 |
|----------------|-------------------------------|-------|-------|-------|-------|------|
| Main scheme    | Holding offer                 | 400   | 320   | 360   | 430   | 520  |
|                | Free to be placed in Clearing | 1,430 | 1,380 | 1,210 | 1,290 | 910  |

# **AB.14 Main scheme applicants to nursing not currently placed from Wales: A level results day** Applicants in unplaced states: difference between cycle and 2016 cycle

| Applicant type | Status                        | 2013 | 2014 | 2015 | 2016 | 2017 |
|----------------|-------------------------------|------|------|------|------|------|
| Main scheme    | Holding offer                 | -6%  | -27% | -16% | 0%   | 21%  |
|                | Free to be placed in Clearing | 10%  | 7%   | -6%  | 0%   | -30% |