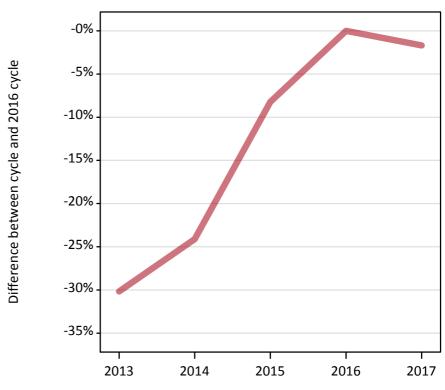

#### AB.3 Placed applicants to nursing from Wales: A level results day

Placed applicants to nursing: difference between cycle and 2016 cycle

Placed

#### AB.5 Placed applicants to nursing from Wales: A level results day

Placed applicants to nursing: difference between cycle and 2016 cycle

| Applicant type | Status | 2013 | 2014 | 2015 | 2016 | 2017 |
|----------------|--------|------|------|------|------|------|
| All applicants | Placed | -30% | -24% | -8%  | 0%   | -2%  |