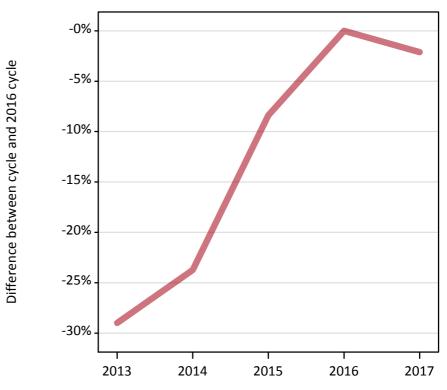

#### AB.3 Placed applicants to nursing from Wales: A level results day

Placed applicants to nursing: difference between cycle and 2016 cycle

Placed

#### AB.5 Placed applicants to nursing from Wales: A level results day

Placed applicants to nursing: difference between cycle and 2016 cycle

| Applicant type | Status | 2013 | 2014 | 2015 | 2016 | 2017 |
|----------------|--------|------|------|------|------|------|
| All applicants | Placed | -30% | -24% | -8%  | 0%   | -2%  |