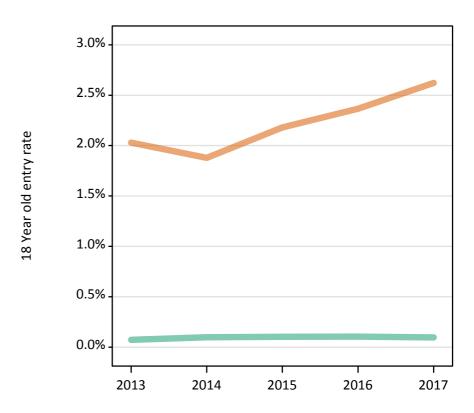

## SB.14 Placed 18 year old applicants to nursing from the UK by sex: A level results day

Placed 18 year old applicants to nursing: entry rate

| Applicant Status | Sex   | 2013 | 2014 | 2015 | 2016 | 2017 |
|------------------|-------|------|------|------|------|------|
| Placed           | Men   | 0.0% | 0.0% | 0.0% | 0.0% | 0.0% |
|                  | Women | 1.0% | 1.1% | 1.1% | 1.2% | 1.3% |
|                  | All   | 0.5% | 0.5% | 0.6% | 0.6% | 0.6% |