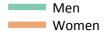

# B7 Nursing analysis at 00:05 on Thursday 17 August 2017 (A level results day)

SB.1 Placed applicants to nursing by sex from all domiciles by sex: A level results day

Placed applicants to nursing by sex: change relative to 2016 cycle totals

### SB.3 Placed applicants to nursing by sex from all domiciles by sex: A level results day

Placed applicants to nursing by sex: change relative to 2016 cycle totals

| Applicant Status | Sex   | 2013 | 2014 | 2015 | 2016 | 2017 |
|------------------|-------|------|------|------|------|------|
| Placed           | Men   | -26% | -15% | -14% | 0%   | -17% |
|                  | Women | -17% | -7%  | -8%  | 0%   | -5%  |
|                  | All   | -18% | -8%  | -9%  | 0%   | -6%  |