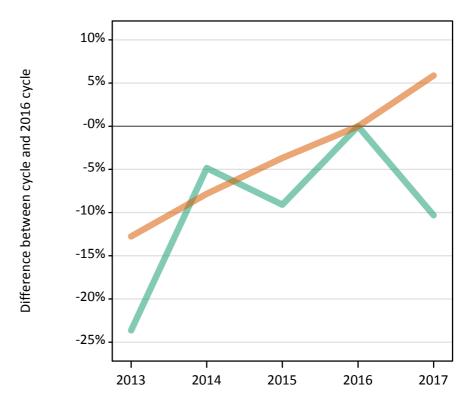

# B7 Nursing analysis at 00:05 on Thursday 17 August 2017 (A level results day)

SB.1 Placed applicants to nursing by sex from all domiciles by sex: A level results day

Placed applicants to nursing by sex: change relative to 2016 cycle totals

### SB.3 Placed applicants to nursing by sex from all domiciles by sex: A level results day

Placed applicants to nursing by sex: change relative to 2016 cycle totals

| Applicant Status | Sex   | 2013 | 2014 | 2015 | 2016 | 2017 |
|------------------|-------|------|------|------|------|------|
| Placed           | Men   | -26% | -15% | -14% | 0%   | -17% |
|                  | Women | -17% | -7%  | -8%  | 0%   | -5%  |
|                  | All   | -18% | -8%  | -9%  | 0%   | -6%  |