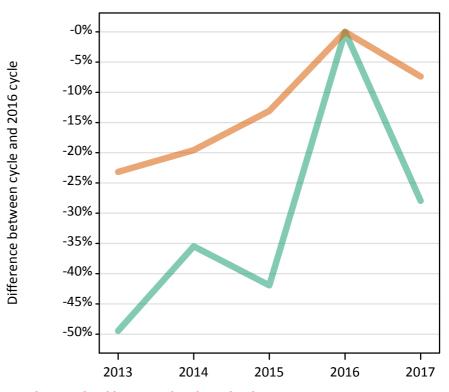

### SB.3 Placed applicants to nursing by sex from all domiciles by sex: A level results day

Placed applicants to nursing by sex: change relative to 2016 cycle totals

| Applicant Status | Sex   | 2013 | 2014 | 2015 | 2016 | 2017 |
|------------------|-------|------|------|------|------|------|
| Placed           | Men   | -26% | -15% | -14% | 0%   | -17% |
|                  | Women | -17% | -7%  | -8%  | 0%   | -5%  |
|                  | All   | -18% | -8%  | -9%  | 0%   | -6%  |