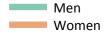

## SB.13 Placed 18 year old applicants to nursing from the UK by sex: A level results day

Placed 18 year old applicants to nursing: entry rate

## SB.14 Placed 18 year old applicants to nursing from the UK by sex: A level results day

Placed 18 year old applicants to nursing: entry rate

| Applicant Status | Sex   | 2013 | 2014 | 2015 | 2016 | 2017 |
|------------------|-------|------|------|------|------|------|
| Placed           | Men   | 0.0% | 0.0% | 0.0% | 0.0% | 0.0% |
|                  | Women | 1.0% | 1.1% | 1.1% | 1.2% | 1.3% |
|                  | All   | 0.5% | 0.5% | 0.6% | 0.6% | 0.6% |