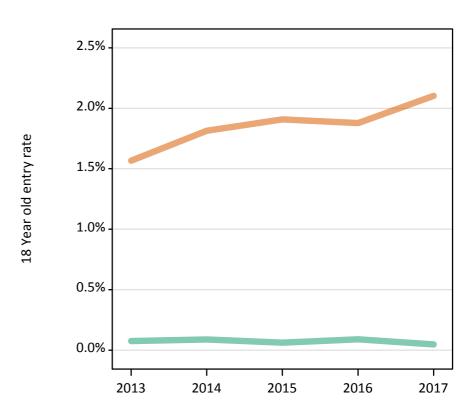

## SB.13 Placed 18 year old applicants to nursing from the UK by sex: A level results day

Placed 18 year old applicants to nursing: entry rate

## SB.14 Placed 18 year old applicants to nursing from the UK by sex: A level results day

Placed 18 year old applicants to nursing: entry rate

| Applicant Status | Sex   | 2013 | 2014 | 2015 | 2016 | 2017 |
|------------------|-------|------|------|------|------|------|
| Placed           | Men   | 0.0% | 0.0% | 0.0% | 0.0% | 0.0% |
|                  | Women | 1.0% | 1.1% | 1.1% | 1.2% | 1.3% |
|                  | All   | 0.5% | 0.5% | 0.6% | 0.6% | 0.6% |