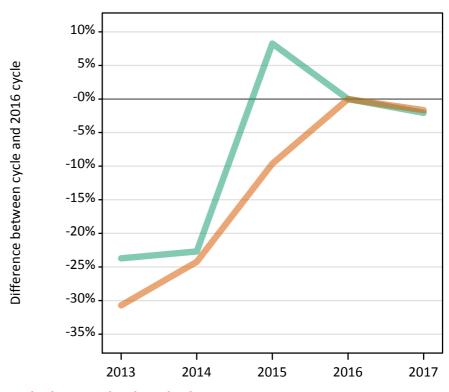

### SB.3 Placed applicants to nursing by sex from all domiciles by sex: A level results day

Placed applicants to nursing by sex: change relative to 2016 cycle totals

| Applicant Status | Sex   | 2013 | 2014 | 2015 | 2016 | 2017 |
|------------------|-------|------|------|------|------|------|
| Placed           | Men   | -26% | -15% | -14% | 0%   | -17% |
|                  | Women | -17% | -7%  | -8%  | 0%   | -5%  |
|                  | All   | -18% | -8%  | -9%  | 0%   | -6%  |