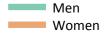

## SB.13 Placed 18 year old applicants to nursing from the UK by sex: A level results day

Placed 18 year old applicants to nursing: entry rate

## SB.14 Placed 18 year old applicants to nursing from the UK by sex: A level results day

Placed 18 year old applicants to nursing: entry rate

| Applicant Status | Sex   | 2013 | 2014 | 2015 | 2016 | 2017 |
|------------------|-------|------|------|------|------|------|
| Placed           | Men   | 0.0% | 0.0% | 0.0% | 0.0% | 0.0% |
|                  | Women | 1.0% | 1.1% | 1.1% | 1.2% | 1.3% |
|                  | All   | 0.5% | 0.5% | 0.6% | 0.6% | 0.6% |