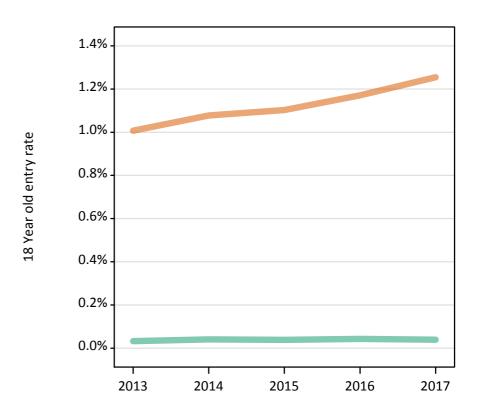

### SB.9 Placed 18 year old applicants to nursing from the UK by sex: A level results day

Placed 18 year old applicants to nursing: change relative to 2016 cycle totals

#### SB.11 Placed 18 year old applicants to nursing from the UK by sex: A level results day

Placed 18 year old applicants to nursing: change relative to 2016 cycle totals

| Applicant Status | Sex   | 2013 | 2014 | 2015 | 2016 | 2017 |
|------------------|-------|------|------|------|------|------|
| Placed           | Men   | -24% | -5%  | -9%  | 0%   | -10% |
|                  | Women | -13% | -8%  | -4%  | 0%   | 6%   |
|                  | All   | -13% | -8%  | -4%  | 0%   | 5%   |