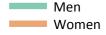

#### SB.66 Placed applicants to nursing by sex from overseas (not EU) by sex: A level results day

Placed applicants to nursing by sex: change relative to 2016 cycle totals

| Applicant Status | Sex   | 2013 | 2014 | 2015 | 2016 | 2017 |
|------------------|-------|------|------|------|------|------|
| Placed           | Men   | -86% | -43% | 0%   | 0%   | 0%   |
|                  | Women | 18%  | 20%  | 50%  | 0%   | 93%  |
|                  | All   | 2%   | 11%  | 43%  | 0%   | 79%  |