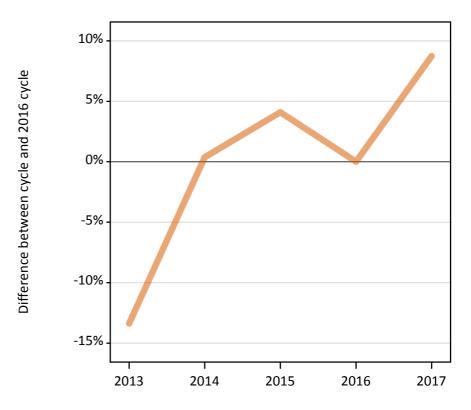

### SB.5 Placed applicants to nursing by sex from the UK by sex: A level results day

Placed applicants to nursing by sex: change relative to 2016 cycle totals

SB.6 Placed applicants to nursing by sex from the UK by sex: A level results day

#### SB.7 Placed applicants to nursing by sex from the UK by sex: A level results day

Placed applicants to nursing by sex: change relative to 2016 cycle totals

| Applicant Status | Sex   | 2013 | 2014 | 2015 | 2016 | 2017 |
|------------------|-------|------|------|------|------|------|
| Placed           | Men   | -27% | -15% | -14% | 0%   | -17% |
|                  | Women | -17% | -7%  | -9%  | 0%   | -5%  |
|                  | All   | -18% | -8%  | -9%  | 0%   | -6%  |