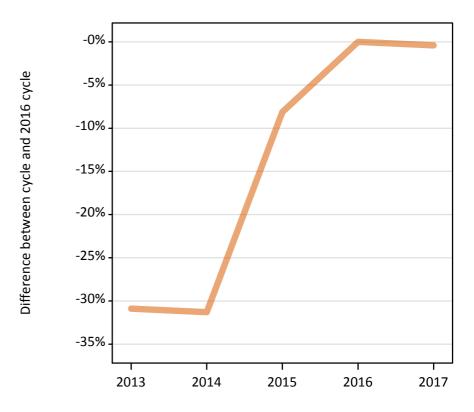

#### SB.7 Placed applicants to nursing by sex from the UK by sex: A level results day

Placed applicants to nursing by sex: change relative to 2016 cycle totals

| Applicant Status | Sex   | 2013 | 2014 | 2015 | 2016 | 2017 |
|------------------|-------|------|------|------|------|------|
| Placed           | Men   | -27% | -15% | -14% | 0%   | -17% |
|                  | Women | -17% | -7%  | -9%  | 0%   | -5%  |
|                  | All   | -18% | -8%  | -9%  | 0%   | -6%  |