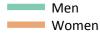

# B7 Nursing analysis at 00:05 on Thursday 17 August 2017 (A level results day)

SB.1 Placed applicants to nursing by sex from all domiciles by sex: A level results day

Placed applicants to nursing by sex: change relative to 2016 cycle totals

### SB.3 Placed applicants to nursing by sex from all domiciles by sex: A level results day

Placed applicants to nursing by sex: change relative to 2016 cycle totals

| Applicant Status | Sex   | 2013 | 2014 | 2015 | 2016 | 2017 |
|------------------|-------|------|------|------|------|------|
| Placed           | Men   | -26% | -15% | -14% | 0%   | -17% |
|                  | Women | -17% | -7%  | -8%  | 0%   | -5%  |
|                  | All   | -18% | -8%  | -9%  | 0%   | -6%  |