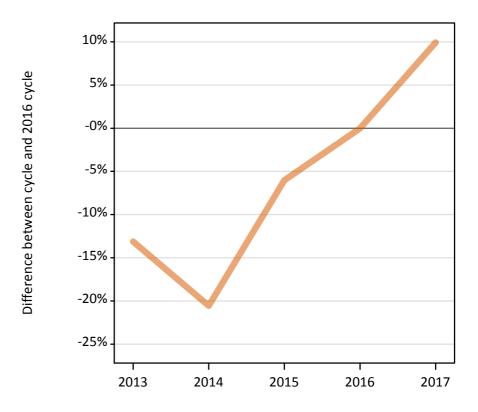

#### SB.7 Placed applicants to nursing by sex from the UK by sex: A level results day

Placed applicants to nursing by sex: change relative to 2016 cycle totals

| Applicant Status | Sex   | 2013 | 2014 | 2015 | 2016 | 2017 |
|------------------|-------|------|------|------|------|------|
| Placed           | Men   | -27% | -15% | -14% | 0%   | -17% |
|                  | Women | -17% | -7%  | -9%  | 0%   | -5%  |
|                  | All   | -18% | -8%  | -9%  | 0%   | -6%  |