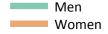

### SB.5 Placed applicants to nursing by sex from the UK by sex: A level results day

Placed applicants to nursing by sex: change relative to 2016 cycle totals

SB.6 Placed applicants to nursing by sex from the UK by sex: A level results day

#### SB.7 Placed applicants to nursing by sex from the UK by sex: A level results day

Placed applicants to nursing by sex: change relative to 2016 cycle totals

| Applicant Status | Sex   | 2013 | 2014 | 2015 | 2016 | 2017 |
|------------------|-------|------|------|------|------|------|
| Placed           | Men   | -27% | -15% | -14% | 0%   | -17% |
|                  | Women | -17% | -7%  | -9%  | 0%   | -5%  |
|                  | All   | -18% | -8%  | -9%  | 0%   | -6%  |