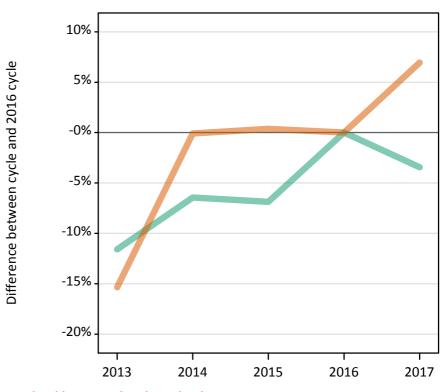

# B7 Nursing analysis at 00:05 on Thursday 17 August 2017 (A level results day)

SB.1 Placed applicants to nursing by sex from all domiciles by sex: A level results day

Placed applicants to nursing by sex: change relative to 2016 cycle totals

### SB.3 Placed applicants to nursing by sex from all domiciles by sex: A level results day

Placed applicants to nursing by sex: change relative to 2016 cycle totals

| Applicant Status | Sex   | 2013 | 2014 | 2015 | 2016 | 2017 |
|------------------|-------|------|------|------|------|------|
| Placed           | Men   | -26% | -15% | -14% | 0%   | -17% |
|                  | Women | -17% | -7%  | -8%  | 0%   | -5%  |
|                  | All   | -18% | -8%  | -9%  | 0%   | -6%  |