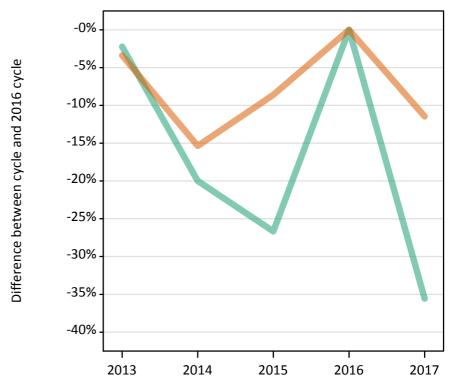

### SB.3 Placed applicants to nursing by sex from all domiciles by sex: A level results day

Placed applicants to nursing by sex: change relative to 2016 cycle totals

| Applicant Status | Sex   | 2013 | 2014 | 2015 | 2016 | 2017 |
|------------------|-------|------|------|------|------|------|
| Placed           | Men   | -26% | -15% | -14% | 0%   | -17% |
|                  | Women | -17% | -7%  | -8%  | 0%   | -5%  |
|                  | All   | -18% | -8%  | -9%  | 0%   | -6%  |