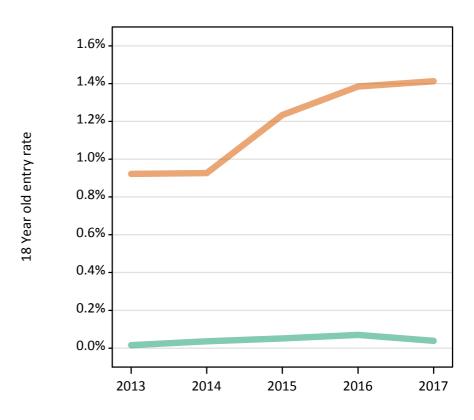

## SB.14 Placed 18 year old applicants to nursing from the UK by sex: A level results day

Placed 18 year old applicants to nursing: entry rate

| Applicant Status | Sex   | 2013 | 2014 | 2015 | 2016 | 2017 |
|------------------|-------|------|------|------|------|------|
| Placed           | Men   | 0.0% | 0.0% | 0.0% | 0.0% | 0.0% |
|                  | Women | 1.0% | 1.1% | 1.1% | 1.2% | 1.3% |
|                  | All   | 0.5% | 0.5% | 0.6% | 0.6% | 0.6% |