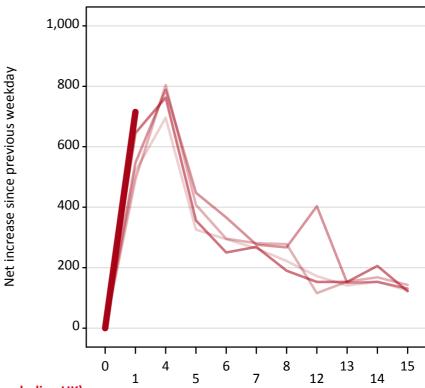

#### A.18 All Placed: Daily net change (from the EU - excluding UK)

Net increase since previous weekday (2017 cycle up to 1 day after A level results day)

A.19 All Placed: Daily net change (from the EU - excluding UK)

Net increase since previous weekday (2017 cycle up to 1 day after A level results day)

| Applicant status, days since A lev | Applicant status, days since A level results day |     | 2014 | 2015 | 2016 | 2017 |
|------------------------------------|--------------------------------------------------|-----|------|------|------|------|
| All Placed                         | 0                                                | 0   | 0    | 0    | 0    | 0    |
|                                    | 1                                                | 520 | 490  | 550  | 650  | 720  |
|                                    | 4                                                | 700 | 800  | 790  | 760  |      |
|                                    | 5                                                | 330 | 410  | 450  | 360  |      |
|                                    | 6                                                | 290 | 300  | 370  | 250  |      |
|                                    | 7                                                | 260 | 280  | 280  | 270  |      |
|                                    | 8                                                | 220 | 280  | 270  | 190  |      |
|                                    | 12                                               | 170 | 120  | 400  | 150  |      |
|                                    | 13                                               | 140 | 150  | 150  | 150  |      |
|                                    | 14                                               | 150 | 170  | 150  | 210  |      |
|                                    | 15                                               | 130 | 140  | 130  | 120  |      |