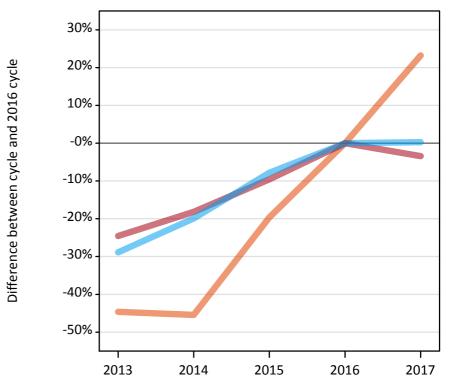

#### A.6 Placed main scheme applicants from the EU - excluding UK: 1 day after A level results day

Selected placed routes: difference between cycle and 2016 cycle

Placed (Clearing)
Placed (Firm)
Placed (Insurance)

# **A.8 Placed main scheme applicants from the EU - excluding UK: 1 day after A level results day** Selected placed routes: difference between cycle and 2016 cycle

| Applicant type | Status             | 2013 | 2014 | 2015 | 2016 | 2017 |
|----------------|--------------------|------|------|------|------|------|
| Main scheme    | Placed (Clearing)  | -45% | -45% | -20% | 0%   | 23%  |
|                | Placed (Firm)      | -25% | -18% | -10% | 0%   | -3%  |
|                | Placed (Insurance) | -29% | -20% | -8%  | 0%   | 0%   |