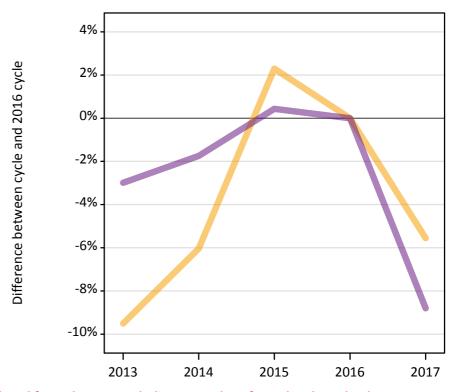

### A.12 Main scheme applicants not currently placed from the EU - excluding UK: 1 day after A level results day

Applicants in unplaced states: difference between cycle and 2016 cycle

**A.13** Main scheme applicants not currently placed from the EU - excluding UK: 1 day after A level results day Applicants in unplaced states: applicants at 1 day after A level results day

| Applicant type | Status                        | 2013   | 2014   | 2015   | 2016   | 2017   |
|----------------|-------------------------------|--------|--------|--------|--------|--------|
| Main scheme    | Holding offer                 | 7,930  | 8,240  | 8,970  | 8,760  | 8,280  |
|                | Free to be placed in Clearing | 13,900 | 14,080 | 14,390 | 14,330 | 13,070 |

# **A.14 Main scheme applicants not currently placed from the EU - excluding UK: 1 day after A level results day** Applicants in unplaced states: difference between cycle and 2016 cycle

| Applicant type | Status                        | 2013 | 2014 | 2015 | 2016 | 2017 |
|----------------|-------------------------------|------|------|------|------|------|
| Main scheme    | Holding offer                 | -10% | -6%  | 2%   | 0%   | -6%  |
|                | Free to be placed in Clearing | -3%  | -2%  | 0%   | 0%   | -9%  |