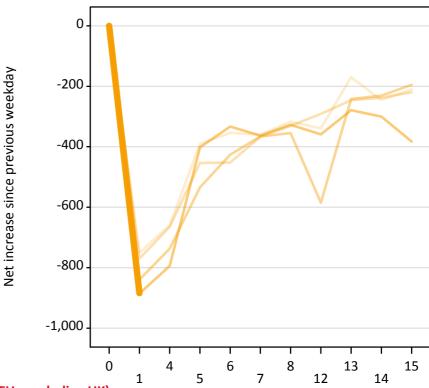

#### A.22 Holding Offer: Daily net change (from the EU - excluding UK)

Net increase since previous weekday (2017 cycle up to 1 day after A level results day)

A.23 Holding Offer: Daily net change (from the EU - excluding UK)

Net increase since previous weekday (2017 cycle up to 1 day after A level results day)

| Applicant status, days since A level results day |    | 2013 | 2014 | 2015 | 2016 | 2017 |
|--------------------------------------------------|----|------|------|------|------|------|
| Holding Offer                                    | 0  | 0    | 0    | 0    | 0    | 0    |
|                                                  | 1  | -750 | -770 | -840 | -890 | -880 |
|                                                  | 4  | -660 | -670 | -740 | -790 |      |
|                                                  | 5  | -390 | -450 | -530 | -400 |      |
|                                                  | 6  | -350 | -450 | -430 | -330 |      |
|                                                  | 7  | -360 | -370 | -370 | -360 |      |
|                                                  | 8  | -320 | -330 | -360 | -330 |      |
|                                                  | 12 | -340 | -290 | -590 | -360 |      |
|                                                  | 13 | -170 | -250 | -240 | -280 |      |
|                                                  | 14 | -250 | -240 | -230 | -300 |      |
|                                                  | 15 | -210 | -220 | -200 | -380 |      |