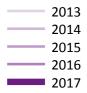

#### A.24 Free to be placed in Clearing: Daily net change (from the EU - excluding UK)

Net increase since previous weekday (2017 cycle up to 1 day after A level results day)

1 5
A.25 Free to be placed in Clearing: Daily net change (from the EU - excluding UK)
Net increase since previous weekday (2017 cycle up to 1 day after A level results day)

| Applicant status, days since A level results day |    | 2013 | 2014 | 2015 | 2016 | 2017 |
|--------------------------------------------------|----|------|------|------|------|------|
| Free to be placed in Clearing                    | 0  | 0    | 0    | 0    | 0    | 0    |
|                                                  | 1  | 210  | 230  | 220  | 190  | 140  |
|                                                  | 4  | -40  | -120 | -40  | 0    |      |
|                                                  | 5  | 50   | 40   | 80   | 0    |      |
|                                                  | 6  | 30   | 120  | 40   | 20   |      |
|                                                  | 7  | 70   | 60   | 50   | 50   |      |
|                                                  | 8  | 60   | 50   | 60   | 80   |      |
|                                                  | 12 | 120  | 100  | 110  | 110  |      |
|                                                  | 13 | 10   | 60   | 70   | 80   |      |
|                                                  | 14 | 60   | 60   | 40   | 50   |      |
|                                                  | 15 | 60   | 60   | 40   | 220  |      |