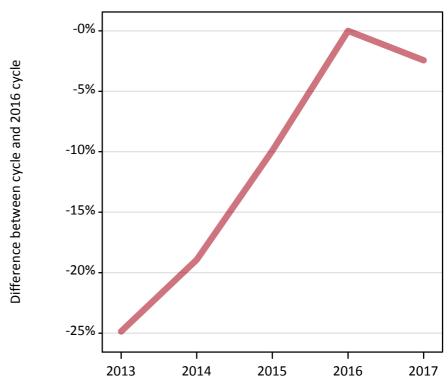

#### A.3 All placed applicants from the EU - excluding UK: 1 day after A level results day

All placed applicants: difference between cycle and 2016 cycle

Placed

#### A.5 All placed applicants from the EU - excluding UK: 1 day after A level results day

All placed applicants: difference between cycle and 2016 cycle

| Applicant type | Status | 2013 | 2014 | 2015 | 2016 | 2017 |
|----------------|--------|------|------|------|------|------|
| All applicants | Placed | -25% | -19% | -10% | 0%   | -2%  |