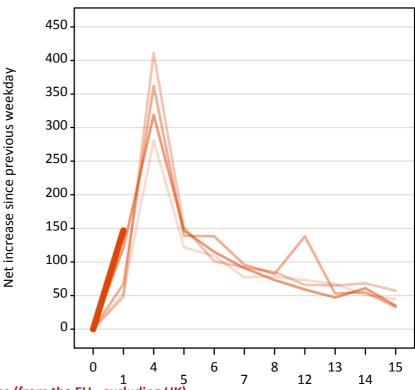

#### A.20 Placed through Clearing only: Daily net change (from the EU - excluding UK)

Net increase since previous weekday (2017 cycle up to 1 day after A level results day)

A.21 Placed through Clearing only: Daily net change (from the EU - excluding UK)

Net increase since previous weekday (2017 cycle up to 1 day after A level results day)

| Applicant status, days since A level results day |    | 2013 | 2014 | 2015 | 2016 | 2017 |
|--------------------------------------------------|----|------|------|------|------|------|
| Placed through Clearing only                     | 0  | 0    | 0    | 0    | 0    | 0    |
|                                                  | 1  | 50   | 50   | 70   | 120  | 150  |
|                                                  | 4  | 280  | 410  | 360  | 320  |      |
|                                                  | 5  | 120  | 150  | 140  | 150  |      |
|                                                  | 6  | 110  | 100  | 140  | 120  |      |
|                                                  | 7  | 80   | 90   | 100  | 90   |      |
|                                                  | 8  | 80   | 90   | 80   | 70   |      |
|                                                  | 12 | 70   | 70   | 140  | 60   |      |
|                                                  | 13 | 70   | 70   | 50   | 50   |      |
|                                                  | 14 | 50   | 70   | 60   | 60   |      |
|                                                  | 15 | 50   | 60   | 30   | 40   |      |