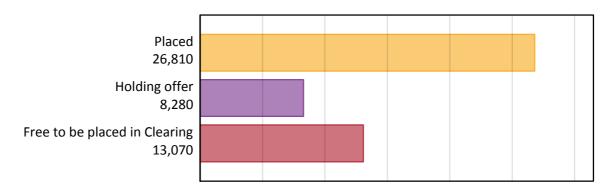

#### A.1 Applicants by type and status from the EU - excluding UK, 2017 cycle

| Applicant type     | Status                        | 2017   |
|--------------------|-------------------------------|--------|
| Main scheme        | Placed (Clearing)             | 620    |
|                    | Placed (Adjustment)           | 20     |
|                    | Placed (Firm)                 | 23,050 |
|                    | Placed (Insurance)            | 1,870  |
|                    | Placed (Other)                | 1,060  |
|                    | Holding offer                 | 8,280  |
|                    | Free to be placed in Clearing | 13,070 |
| Direct to Clearing | Placed (Direct to Clearing)   | 190    |
|                    | Other (Direct to Clearing)    | 360    |
| All applicants     | Placed                        | 26,810 |

#### A.2 Summary of applicants who are placed, holding offers or free to be placed in Clearing (the EU - excluding UK)