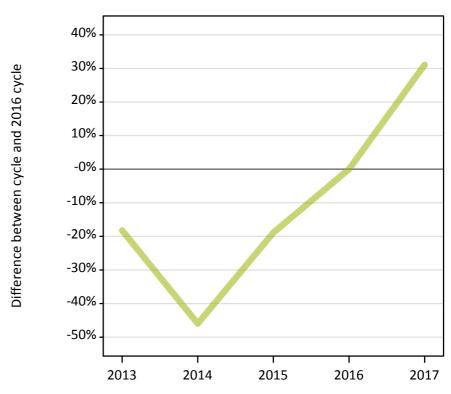

#### A.15 Direct to Clearing applicants from the EU - excluding UK: 1 day after A level results day

Placed (Direct to Clearing): difference between cycle and 2016 cycle

Placed (Direct to Clearing)

**A.16 Direct to Clearing applicants from the EU - excluding UK: 1 day after A level results day**Direct to Clearing 1 day after A level results day

| Applicant type     | Status                      | 2013 | 2014 | 2015 | 2016 | 2017 |
|--------------------|-----------------------------|------|------|------|------|------|
| Direct to Clearing | Placed (Direct to Clearing) | 120  | 80   | 120  | 150  | 190  |
|                    | Other (Direct to Clearing)  | 390  | 380  | 410  | 330  | 360  |

## A.17 Direct to Clearing applicants from the EU - excluding UK: 1 day after A level results day

Placed (Direct to Clearing): difference between cycle and 2016 cycle

| Applicant type Status          | 201                   | 3 2014 | 2015 | 2016 | 2017 |
|--------------------------------|-----------------------|--------|------|------|------|
| Direct to Clearing Placed (Dir | ect to Clearing) -189 | -46%   | -19% | 0%   | 31%  |