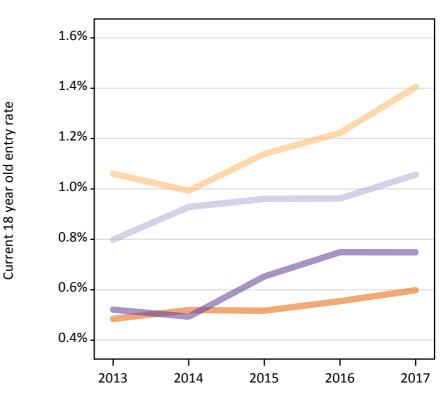

#### **CB.15 Entry rates to nursing for 18 year olds by UK country of domicile: 1 day after A level results day** Placed 18 year old applicants as a proportion of the 18 year old population

#### **CB.16 Entry rates to nursing for 18 year olds by UK country of domicile: 1 day after A level results day** Placed 18 year old applicants as a proportion of the 18 year old population

| Domicile of applicant | Age group | 2013 | 2014 | 2015 | 2016 | 2017 |
|-----------------------|-----------|------|------|------|------|------|
| England               | 18        | 0.5% | 0.5% | 0.5% | 0.6% | 0.6% |
| Northern Ireland      | 18        | 1.1% | 1.0% | 1.1% | 1.2% | 1.4% |
| Scotland              | 18        | 0.8% | 0.9% | 1.0% | 1.0% | 1.1% |
| Wales                 | 18        | 0.5% | 0.5% | 0.7% | 0.7% | 0.7% |