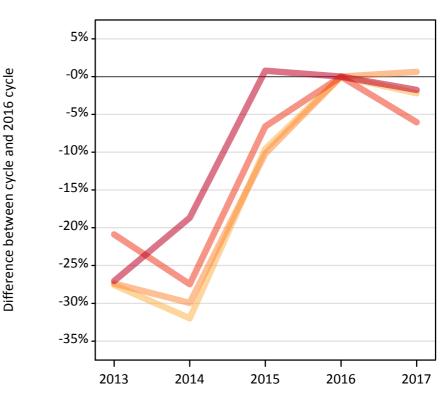

#### **CB.12 Placed applicants to nursing from Wales by age group at 1 day after A level results day** Selected age groups: difference between cycle and 2016 cycle

## CB.14 Placed applicants to nursing from Wales by age group at 1 day after A level results day

Selected age groups: difference between cycle and 2016 cycle

| Domicile of applicant | Age group   | 2013 | 2014 | 2015 | 2016 | 2017 |
|-----------------------|-------------|------|------|------|------|------|
| Wales                 | 18          | -28% | -32% | -10% | 0%   | -2%  |
|                       | 19          | -27% | -30% | -10% | 0%   | 1%   |
|                       | 20 to 24    | -21% | -27% | -7%  | 0%   | -6%  |
|                       | 25 and over | -27% | -19% | 1%   | 0%   | -2%  |