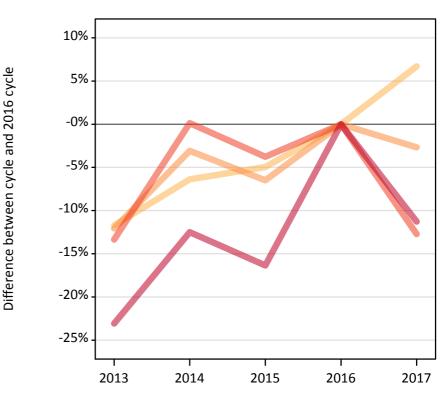

#### **CB.3 Placed applicants to nursing from England by age group at 1 day after A level results day** Selected age groups: difference between cycle and 2016 cycle

## CB.5 Placed applicants to nursing from England by age group at 1 day after A level results day

Selected age groups: difference between cycle and 2016 cycle

| Domicile of applicant | Age group   | 2013 | 2014 | 2015 | 2016 | 2017 |
|-----------------------|-------------|------|------|------|------|------|
| England               | 18          | -12% | -6%  | -5%  | 0%   | 7%   |
|                       | 19          | -12% | -3%  | -6%  | 0%   | -3%  |
|                       | 20 to 24    | -13% | 0%   | -4%  | 0%   | -13% |
|                       | 25 and over | -23% | -13% | -16% | 0%   | -11% |