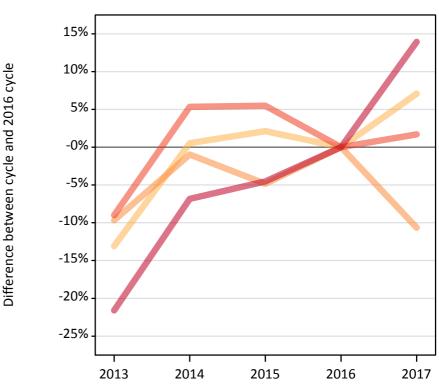

#### **CB.3 Placed applicants to nursing from England by age group at 1 day after A level results day** Selected age groups: difference between cycle and 2016 cycle

## CB.5 Placed applicants to nursing from England by age group at 1 day after A level results day

Selected age groups: difference between cycle and 2016 cycle

| Domicile of applicant | Age group   | 2013 | 2014 | 2015 | 2016 | 2017 |
|-----------------------|-------------|------|------|------|------|------|
| England               | 18          | -12% | -6%  | -5%  | 0%   | 7%   |
|                       | 19          | -12% | -3%  | -6%  | 0%   | -3%  |
|                       | 20 to 24    | -13% | 0%   | -4%  | 0%   | -13% |
|                       | 25 and over | -23% | -13% | -16% | 0%   | -11% |