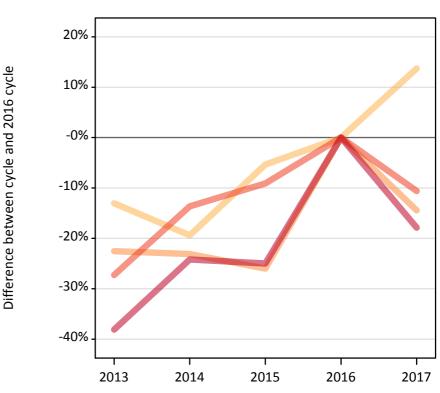

#### **CB.6 Placed applicants to nursing from Northern Ireland by age group at 1 day after A level results day** Selected age groups: difference between cycle and 2016 cycle

## CB.8 Placed applicants to nursing from Northern Ireland by age group at 1 day after A level results day

Selected age groups: difference between cycle and 2016 cycle

| Domicile of applicant | Age group   | 2013 | 2014 | 2015 | 2016 | 2017 |
|-----------------------|-------------|------|------|------|------|------|
| Northern Ireland      | 18          | -13% | -19% | -5%  | 0%   | 14%  |
|                       | 19          | -23% | -23% | -26% | 0%   | -14% |
|                       | 20 to 24    | -27% | -14% | -9%  | 0%   | -11% |
|                       | 25 and over | -38% | -24% | -25% | 0%   | -18% |