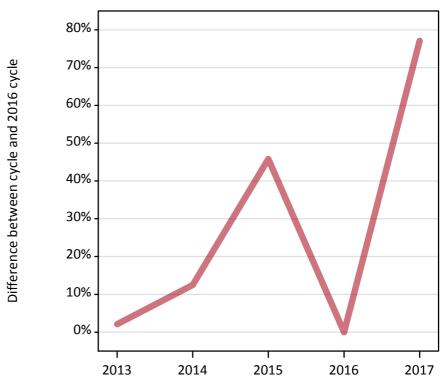

#### AB.3 Placed applicants to nursing from outside the EU: 1 day after A level results day

Placed applicants to nursing: difference between cycle and 2016 cycle

Placed

AB.4 Placed applicants to nursing from outside the EU: 1 day after A level results day

### AB.5 Placed applicants to nursing from outside the EU: 1 day after A level results day

Placed applicants to nursing: difference between cycle and 2016 cycle

| Applicant type | Status | 2013 | 2014 | 2015 | 2016 | 2017 |
|----------------|--------|------|------|------|------|------|
| All applicants | Placed | 2%   | 13%  | 46%  | 0%   | 77%  |