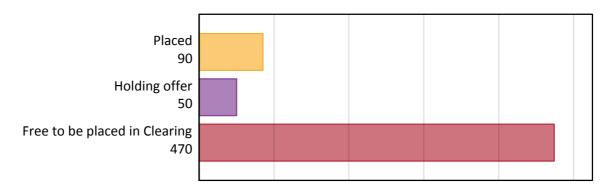

### AB.1 Placed applicants to nursing from outside the EU, 2017 cycle

| Applicant type     | Status                        | 2017 |
|--------------------|-------------------------------|------|
| Main scheme        | Placed (Clearing)             | 0    |
|                    | Placed (Adjustment)           | 0    |
|                    | Placed (Firm)                 | 80   |
|                    | Placed (Insurance)            | 0    |
|                    | Placed (Other)                | 10   |
|                    | Holding offer                 | 50   |
|                    | Free to be placed in Clearing | 470  |
| Direct to Clearing | Placed (Direct to Clearing)   | 0    |
|                    | Other (Direct to Clearing)    | 10   |
| All applicants     | Placed                        | 90   |

### AB.2 Summary of nursing applicants who are placed, holding offers or free to be placed in Clearing (outside the EU)