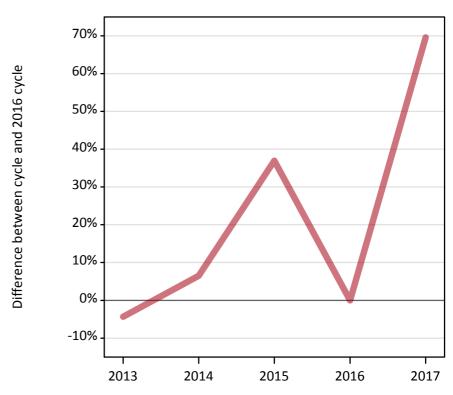

### **AB.12** Main scheme applicants to nursing not currently placed from outside the EU: 1 day after A level results day Applicants in unplaced states: difference between cycle and 2016 cycle

AB.13 Main scheme applicants to nursing not currently placed from outside the EU: 1 day after A level results day Applicants in unplaced states: applicants at 1 day after A level results day

## **AB.14 Main scheme applicants to nursing not currently placed from outside the EU: 1 day after A level results day** Applicants in unplaced states: difference between cycle and 2016 cycle

| Applicant type | Status                        | 2013 | 2014 | 2015 | 2016 | 2017 |
|----------------|-------------------------------|------|------|------|------|------|
| Main scheme    | Holding offer                 | -3%  | -21% | -6%  | 0%   | 52%  |
|                | Free to be placed in Clearing | 1%   | 17%  | 16%  | 0%   | 33%  |