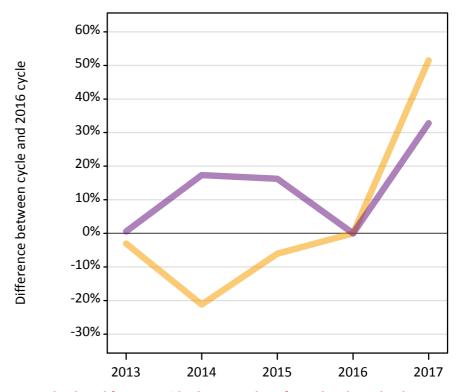

### **AB.12** Main scheme applicants to nursing not currently placed from outside the EU: 1 day after A level results day Applicants in unplaced states: difference between cycle and 2016 cycle

AB.13 Main scheme applicants to nursing not currently placed from outside the EU: 1 day after A level results day Applicants in unplaced states: applicants at 1 day after A level results day

| Applicant type | Status                        | 2013 | 2014 | 2015 | 2016 | 2017 |
|----------------|-------------------------------|------|------|------|------|------|
| Main scheme    | Holding offer                 | 30   | 30   | 30   | 30   | 50   |
|                | Free to be placed in Clearing | 360  | 420  | 420  | 360  | 470  |

## **AB.14 Main scheme applicants to nursing not currently placed from outside the EU: 1 day after A level results day** Applicants in unplaced states: difference between cycle and 2016 cycle

| Applicant type | Status                        | 2013 | 2014 | 2015 | 2016 | 2017 |
|----------------|-------------------------------|------|------|------|------|------|
| Main scheme    | Holding offer                 | -3%  | -21% | -6%  | 0%   | 52%  |
|                | Free to be placed in Clearing | 1%   | 17%  | 16%  | 0%   | 33%  |