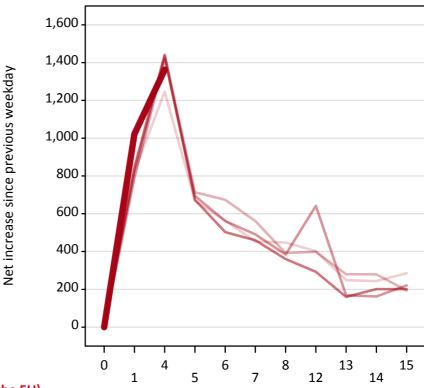

### A.18 All Placed: Daily net change (from outside the EU)

Net increase since previous weekday (2017 cycle up to 4 days after A level results day)

A.19 All Placed: Daily net change (from outside the EU)

Net increase since previous weekday (2017 cycle up to 4 days after A level results day)

| Applicant status, days s | ince A level results day | 2013  | 2014  | 2015  | 2016  | 2017  |
|--------------------------|--------------------------|-------|-------|-------|-------|-------|
| All Placed               | 0                        | 0     | 0     | 0     | 0     | 0     |
|                          | 1                        | 820   | 850   | 790   | 840   | 1,020 |
|                          | 4                        | 1,250 | 1,440 | 1,420 | 1,440 | 1,360 |
|                          | 5                        | 670   | 710   | 690   | 670   |       |
|                          | 6                        | 570   | 670   | 560   | 500   |       |
|                          | 7                        | 450   | 560   | 490   | 460   |       |
|                          | 8                        | 450   | 390   | 380   | 360   |       |
|                          | 12                       | 400   | 400   | 640   | 290   |       |
|                          | 13                       | 250   | 280   | 170   | 160   |       |
|                          | 14                       | 240   | 280   | 160   | 200   |       |
|                          | 15                       | 290   | 190   | 220   | 200   |       |