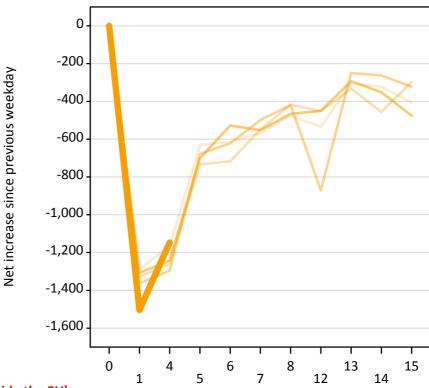

### A.22 Holding Offer: Daily net change (from outside the EU)

Net increase since previous weekday (2017 cycle up to 4 days after A level results day)

A.23 Holding Offer: Daily net change (from outside the EU)

Net increase since previous weekday (2017 cycle up to 4 days after A level results day)

| Applicant status, days since A level results day |    | 2013   | 2014   | 2015   | 2016   | 2017   |
|--------------------------------------------------|----|--------|--------|--------|--------|--------|
| Holding Offer                                    | 0  | 0      | 0      | 0      | 0      | 0      |
|                                                  | 1  | -1,290 | -1,330 | -1,360 | -1,310 | -1,500 |
|                                                  | 4  | -1,170 | -1,260 | -1,300 | -1,240 | -1,150 |
|                                                  | 5  | -630   | -730   | -680   | -700   |        |
|                                                  | 6  | -610   | -720   | -620   | -530   |        |
|                                                  | 7  | -570   | -550   | -500   | -550   |        |
|                                                  | 8  | -480   | -420   | -420   | -470   |        |
|                                                  | 12 | -530   | -450   | -870   | -450   |        |
|                                                  | 13 | -310   | -330   | -250   | -290   |        |
|                                                  | 14 | -320   | -460   | -260   | -350   |        |
|                                                  | 15 | -410   | -300   | -320   | -480   |        |