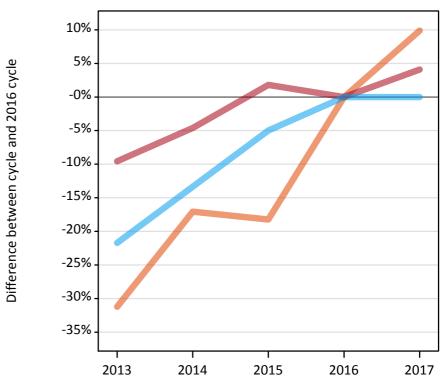

#### A.6 Placed main scheme applicants from outside the EU: 4 days after A level results day

Selected placed routes: difference between cycle and 2016 cycle

Placed (Clearing)
Placed (Firm)
Placed (Insurance)

# A.8 Placed main scheme applicants from outside the EU: 4 days after A level results day

Selected placed routes: difference between cycle and 2016 cycle

| Applicant type | Status             | 2013 | 2014 | 2015 | 2016 | 2017 |
|----------------|--------------------|------|------|------|------|------|
| Main scheme    | Placed (Clearing)  | -31% | -17% | -18% | 0%   | 10%  |
|                | Placed (Firm)      | -10% | -5%  | 2%   | 0%   | 4%   |
|                | Placed (Insurance) | -22% | -13% | -5%  | 0%   | 0%   |