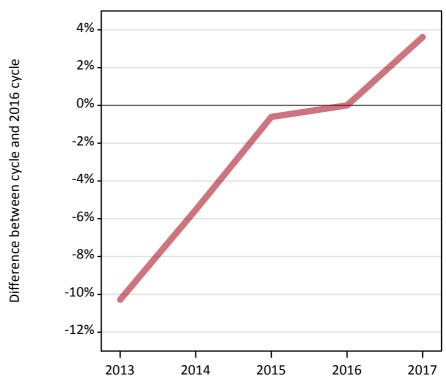

#### A.3 All placed applicants from outside the EU: 4 days after A level results day

All placed applicants: difference between cycle and 2016 cycle

Placed

### A.5 All placed applicants from outside the EU: 4 days after A level results day

All placed applicants: difference between cycle and 2016 cycle

| Applicant type | Status | 2013 | 2014 | 2015 | 2016 | 2017 |
|----------------|--------|------|------|------|------|------|
| All applicants | Placed | -10% | -6%  | -1%  | 0%   | 4%   |