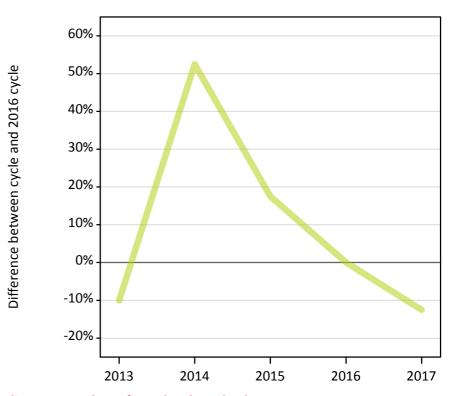

#### A.9 Main scheme applicants placed through adjustment: 4 days after A level results day

Placed through adjustment: difference between cycle and 2016 cycle

Placed (Adjustment)

### A.11 Main scheme applicants placed through adjustment: 4 days after A level results day

Placed through adjustment: difference between cycle and 2016 cycle

| Applicant type | Status              | 2013 | 2014 | 2015 | 2016 | 2017 |
|----------------|---------------------|------|------|------|------|------|
| Main scheme    | Placed (Adjustment) | -10% | 53%  | 18%  | 0%   | -13% |