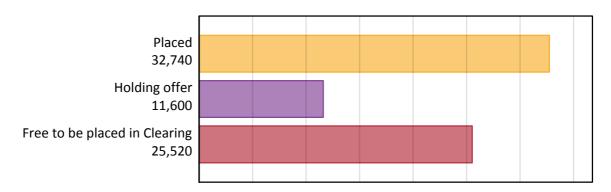

### A.1 Applicants by type and status from outside the EU, 2017 cycle

| Applicant type     | Status                        | 2017   |
|--------------------|-------------------------------|--------|
| Main scheme        | Placed (Clearing)             | 1,800  |
|                    | Placed (Adjustment)           | 40     |
|                    | Placed (Firm)                 | 25,730 |
|                    | Placed (Insurance)            | 3,080  |
|                    | Placed (Other)                | 1,780  |
|                    | Holding offer                 | 11,600 |
|                    | Free to be placed in Clearing | 25,520 |
| Direct to Clearing | Placed (Direct to Clearing)   | 310    |
|                    | Other (Direct to Clearing)    | 760    |
| All applicants     | Placed                        | 32,740 |

### A.2 Summary of applicants who are placed, holding offers or free to be placed in Clearing (outside the EU)