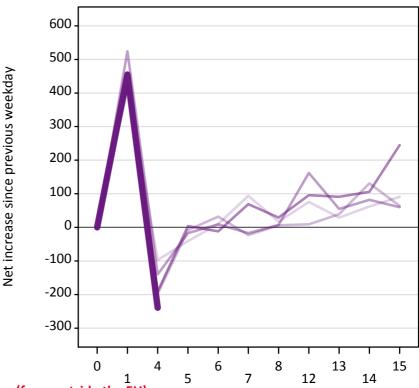

### A.24 Free to be placed in Clearing: Daily net change (from outside the EU)

Net increase since previous weekday (2017 cycle up to 4 days after A level results day)

1 5
A.25 Free to be placed in Clearing: Daily net change (from outside the EU)
Net increase since previous weekday (2017 cycle up to 4 days after A level results day)

| Applicant status, days since A level results day |    | 2013 | 2014 | 2015 | 2016 | 2017 |
|--------------------------------------------------|----|------|------|------|------|------|
| Free to be placed in Clearing                    | 0  | 0    | 0    | 0    | 0    | 0    |
|                                                  | 1  | 430  | 430  | 520  | 420  | 460  |
|                                                  | 4  | -100 | -200 | -140 | -190 | -240 |
|                                                  | 5  | -40  | -10  | -20  | 0    |      |
|                                                  | 6  | 10   | 30   | 10   | -10  |      |
|                                                  | 7  | 90   | -20  | -20  | 70   |      |
|                                                  | 8  | 20   | 10   | 10   | 30   |      |
|                                                  | 12 | 80   | 10   | 160  | 100  |      |
|                                                  | 13 | 30   | 40   | 60   | 90   |      |
|                                                  | 14 | 60   | 130  | 80   | 110  |      |
|                                                  | 15 | 90   | 60   | 60   | 250  |      |