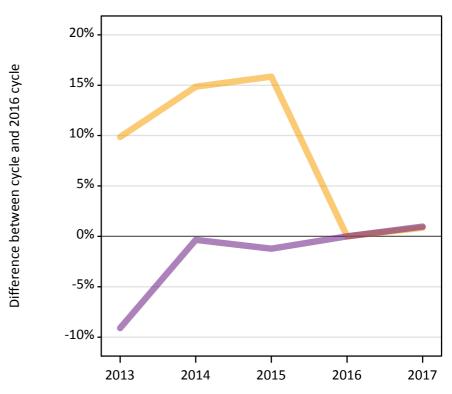

#### A.12 Main scheme applicants not currently placed from outside the EU: 4 days after A level results day

Applicants in unplaced states: difference between cycle and 2016 cycle

**A.13** Main scheme applicants not currently placed from outside the EU: 4 days after A level results day Applicants in unplaced states: applicants at 4 days after A level results day

| Applicant type | Status                        | 2013   | 2014   | 2015   | 2016   | 2017   |
|----------------|-------------------------------|--------|--------|--------|--------|--------|
| Main scheme    | Holding offer                 | 12,640 | 13,210 | 13,330 | 11,500 | 11,600 |
|                | Free to be placed in Clearing | 22,970 | 25,190 | 24,960 | 25,270 | 25,520 |

# **A.14** Main scheme applicants not currently placed from outside the EU: 4 days after A level results day Applicants in unplaced states: difference between cycle and 2016 cycle

| Applicant type | Status                        | 2013 | 2014 | 2015 | 2016 | 2017 |
|----------------|-------------------------------|------|------|------|------|------|
| Main scheme    | Holding offer                 | 10%  | 15%  | 16%  | 0%   | 1%   |
|                | Free to be placed in Clearing | -9%  | -0%  | -1%  | 0%   | 1%   |