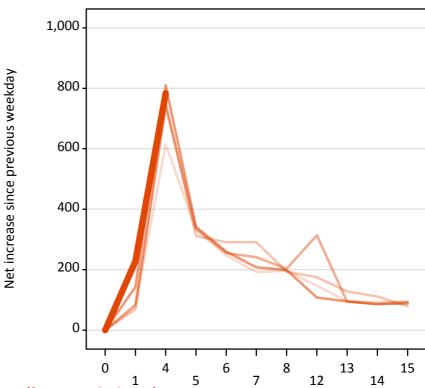

### A.20 Placed through Clearing only: Daily net change (from outside the EU)

Net increase since previous weekday (2017 cycle up to 4 days after A level results day)

A.21 Placed through Clearing only: Daily net change (from outside the EU)

Net increase since previous weekday (2017 cycle up to 4 days after A level results day)

| Applicant status, days since A level results day |    | 2013 | 2014 | 2015 | 2016 | 2017 |
|--------------------------------------------------|----|------|------|------|------|------|
| Placed through Clearing only                     | 0  | 0    | 0    | 0    | 0    | 0    |
|                                                  | 1  | 80   | 70   | 80   | 140  | 230  |
|                                                  | 4  | 620  | 750  | 740  | 810  | 780  |
|                                                  | 5  | 330  | 310  | 340  | 340  |      |
|                                                  | 6  | 250  | 290  | 260  | 260  |      |
|                                                  | 7  | 190  | 290  | 240  | 210  |      |
|                                                  | 8  | 200  | 190  | 200  | 200  |      |
|                                                  | 12 | 150  | 180  | 310  | 110  |      |
|                                                  | 13 | 100  | 130  | 90   | 100  |      |
|                                                  | 14 | 90   | 110  | 90   | 90   |      |
|                                                  | 15 | 100  | 80   | 90   | 90   |      |