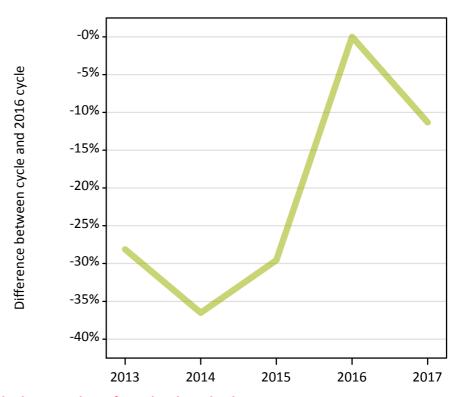

#### A.15 Direct to Clearing applicants from outside the EU: 4 days after A level results day

Placed (Direct to Clearing): difference between cycle and 2016 cycle

Placed (Direct to Clearing)

# **A.16 Direct to Clearing applicants from outside the EU: 4 days after A level results day** Direct to Clearing 4 days after A level results day

| Applicant type     | Status                      | 2013 | 2014 | 2015 | 2016 | 2017 |
|--------------------|-----------------------------|------|------|------|------|------|
| Direct to Clearing | Placed (Direct to Clearing) | 250  | 220  | 240  | 350  | 310  |
|                    | Other (Direct to Clearing)  | 850  | 680  | 810  | 670  | 760  |

### A.17 Direct to Clearing applicants from outside the EU: 4 days after A level results day

Placed (Direct to Clearing): difference between cycle and 2016 cycle

| Applicant type Status                | 2013           | 2014 | 2015 | 2016 | 2017 |
|--------------------------------------|----------------|------|------|------|------|
| Direct to Clearing Placed (Direct to | Clearing) -28% | -37% | -30% | 0%   | -11% |