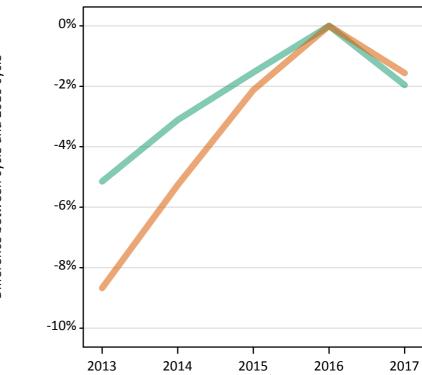

### S.5 Placed applicants from the UK by sex: 4 days after A level results day

Placed applicants: change relative to 2016 cycle totals

### S.7 Placed applicants from the UK by sex: 4 days after A level results day

Placed applicants: change relative to 2016 cycle totals

| Applicant Status | Sex   | 2013 | 2014 | 2015 | 2016 | 2017 |
|------------------|-------|------|------|------|------|------|
| Placed           | Men   | -5%  | -4%  | -2%  | 0%   | -2%  |
|                  | Women | -10% | -6%  | -2%  | 0%   | -1%  |
|                  | All   | -8%  | -5%  | -2%  | 0%   | -2%  |