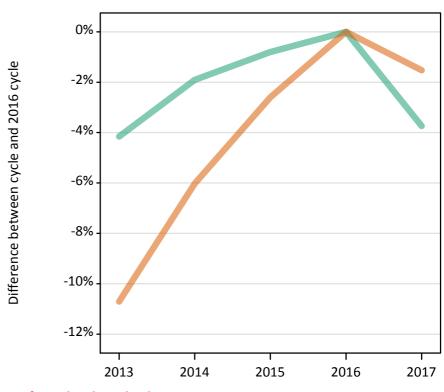

# Analysis at 00:05 on Monday 21 August 2017 (4 days after A level results day)

S.1 Placed applicants from all domiciles by sex: 4 days after A level results day

Placed applicants: change relative to 2016 cycle totals

### S.3 Placed applicants from all domiciles by sex: 4 days after A level results day

Placed applicants: change relative to 2016 cycle totals

| Applicant Status | Sex   | 2013 | 2014 | 2015 | 2016 | 2017 |
|------------------|-------|------|------|------|------|------|
| Placed           | Men   | -6%  | -4%  | -2%  | 0%   | -2%  |
|                  | Women | -11% | -7%  | -3%  | 0%   | -1%  |
|                  | All   | -9%  | -6%  | -3%  | 0%   | -1%  |