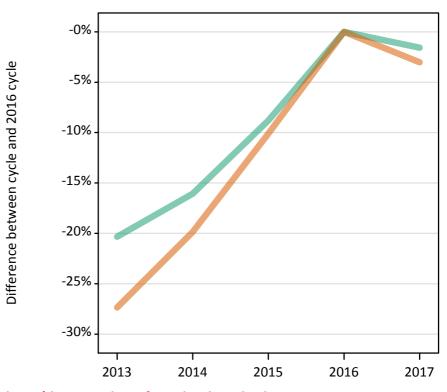

### S.5 Placed applicants from the UK by sex: 4 days after A level results day

Placed applicants: change relative to 2016 cycle totals

### S.6 Placed applicants from the UK by sex: 4 days after A level results day

| Applicant Status | Sex   | 2013    | 2014    | 2015    | 2016    | 2017    |
|------------------|-------|---------|---------|---------|---------|---------|
| Placed           | Men   | 166,680 | 169,900 | 172,950 | 176,250 | 172,510 |
|                  | Women | 209,360 | 217,300 | 225,800 | 231,450 | 229,050 |
|                  | All   | 376,040 | 387,200 | 398,750 | 407,700 | 401,560 |

### S.7 Placed applicants from the UK by sex: 4 days after A level results day

Placed applicants: change relative to 2016 cycle totals

| Applicant Status | Sex   | 2013 | 2014 | 2015 | 2016 | 2017 |
|------------------|-------|------|------|------|------|------|
| Placed           | Men   | -5%  | -4%  | -2%  | 0%   | -2%  |
|                  | Women | -10% | -6%  | -2%  | 0%   | -1%  |
|                  | All   | -8%  | -5%  | -2%  | 0%   | -2%  |