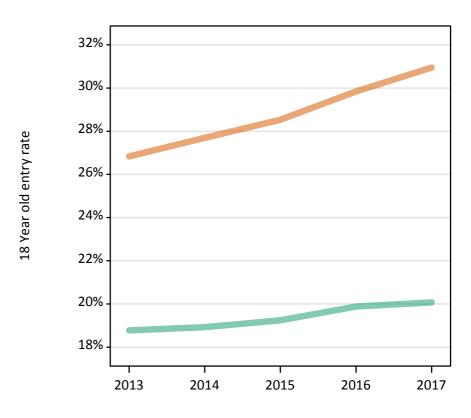

## S.13 Placed 18 year old applicants from the UK by sex: 4 days after A level results day

Placed 18 year old applicants: entry rate

# S.14 Placed 18 year old applicants from the UK by sex: 4 days after A level results day

Placed 18 year old applicants: entry rate

| Applicant Status | Sex   | 2013  | 2014  | 2015  | 2016  | 2017  |
|------------------|-------|-------|-------|-------|-------|-------|
| Placed           | Men   | 23.7% | 24.4% | 24.7% | 25.8% | 26.3% |
|                  | Women | 31.2% | 32.4% | 33.6% | 35.1% | 35.9% |
|                  | All   | 27.4% | 28.3% | 29.0% | 30.4% | 31.0% |