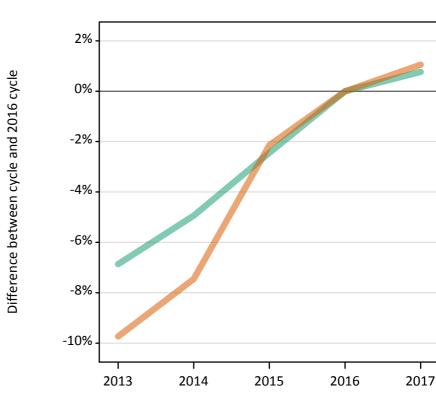

## S.13 Placed 18 year old applicants from the UK by sex: 4 days after A level results day

Placed 18 year old applicants: entry rate

# S.14 Placed 18 year old applicants from the UK by sex: 4 days after A level results day

Placed 18 year old applicants: entry rate

| Applicant Status | Sex   | 2013  | 2014  | 2015  | 2016  | 2017  |
|------------------|-------|-------|-------|-------|-------|-------|
| Placed           | Men   | 23.7% | 24.4% | 24.7% | 25.8% | 26.3% |
|                  | Women | 31.2% | 32.4% | 33.6% | 35.1% | 35.9% |
|                  | All   | 27.4% | 28.3% | 29.0% | 30.4% | 31.0% |