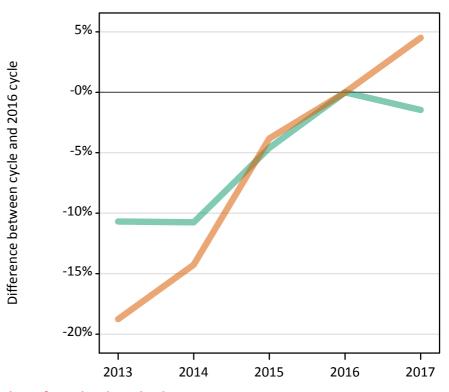

# Analysis at 00:05 on Monday 21 August 2017 (4 days after A level results day)

S.1 Placed applicants from all domiciles by sex: 4 days after A level results day

Placed applicants: change relative to 2016 cycle totals

### S.3 Placed applicants from all domiciles by sex: 4 days after A level results day

Placed applicants: change relative to 2016 cycle totals

| Applicant Status | Sex   | 2013 | 2014 | 2015 | 2016 | 2017 |
|------------------|-------|------|------|------|------|------|
| Placed           | Men   | -6%  | -4%  | -2%  | 0%   | -2%  |
|                  | Women | -11% | -7%  | -3%  | 0%   | -1%  |
|                  | All   | -9%  | -6%  | -3%  | 0%   | -1%  |