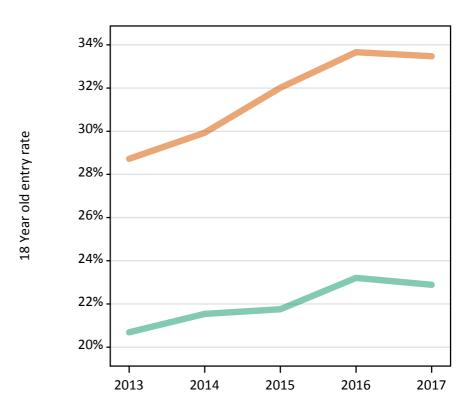

## S.13 Placed 18 year old applicants from the UK by sex: 4 days after A level results day

Placed 18 year old applicants: entry rate

# S.14 Placed 18 year old applicants from the UK by sex: 4 days after A level results day

Placed 18 year old applicants: entry rate

| Applicant Status | Sex   | 2013  | 2014  | 2015  | 2016  | 2017  |
|------------------|-------|-------|-------|-------|-------|-------|
| Placed           | Men   | 23.7% | 24.4% | 24.7% | 25.8% | 26.3% |
|                  | Women | 31.2% | 32.4% | 33.6% | 35.1% | 35.9% |
|                  | All   | 27.4% | 28.3% | 29.0% | 30.4% | 31.0% |