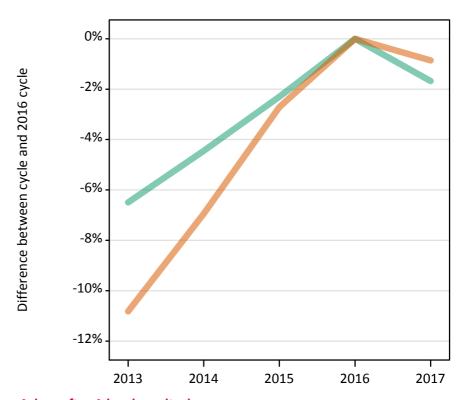

### S.5 Placed applicants from the UK by sex: 4 days after A level results day

Placed applicants: change relative to 2016 cycle totals

### S.7 Placed applicants from the UK by sex: 4 days after A level results day

Placed applicants: change relative to 2016 cycle totals

| Applicant Status | Sex   | 2013 | 2014 | 2015 | 2016 | 2017 |
|------------------|-------|------|------|------|------|------|
| Placed           | Men   | -5%  | -4%  | -2%  | 0%   | -2%  |
|                  | Women | -10% | -6%  | -2%  | 0%   | -1%  |
|                  | All   | -8%  | -5%  | -2%  | 0%   | -2%  |