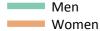

# Analysis at 00:05 on Monday 21 August 2017 (4 days after A level results day)

S.1 Placed applicants from all domiciles by sex: 4 days after A level results day

Placed applicants: change relative to 2016 cycle totals

### S.3 Placed applicants from all domiciles by sex: 4 days after A level results day

Placed applicants: change relative to 2016 cycle totals

| Applicant Status | Sex   | 2013 | 2014 | 2015 | 2016 | 2017 |
|------------------|-------|------|------|------|------|------|
| Placed           | Men   | -6%  | -4%  | -2%  | 0%   | -2%  |
|                  | Women | -11% | -7%  | -3%  | 0%   | -1%  |
|                  | All   | -9%  | -6%  | -3%  | 0%   | -1%  |