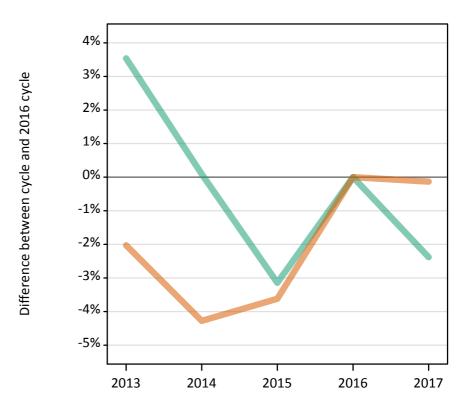

### S.5 Placed applicants from the UK by sex: 4 days after A level results day

Placed applicants: change relative to 2016 cycle totals

### S.7 Placed applicants from the UK by sex: 4 days after A level results day

Placed applicants: change relative to 2016 cycle totals

| Applicant Status | Sex   | 2013 | 2014 | 2015 | 2016 | 2017 |
|------------------|-------|------|------|------|------|------|
| Placed           | Men   | -5%  | -4%  | -2%  | 0%   | -2%  |
|                  | Women | -10% | -6%  | -2%  | 0%   | -1%  |
|                  | All   | -8%  | -5%  | -2%  | 0%   | -2%  |