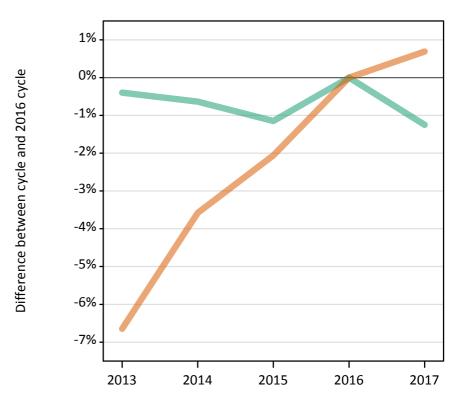

### S.9 Placed 18 year old applicants from the UK by sex: 4 days after A level results day

Placed 18 year old applicants: change relative to 2016 cycle totals

### S.11 Placed 18 year old applicants from the UK by sex: 4 days after A level results day

Placed 18 year old applicants: change relative to 2016 cycle totals

| Applicant Status | Sex   | 2013 | 2014 | 2015 | 2016 | 2017 |
|------------------|-------|------|------|------|------|------|
| Placed           | Men   | -7%  | -5%  | -2%  | 0%   | 1%   |
|                  | Women | -10% | -7%  | -2%  | 0%   | 1%   |
|                  | All   | -8%  | -6%  | -2%  | 0%   | 1%   |