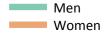

## S.13 Placed 18 year old applicants from the UK by sex: 4 days after A level results day

Placed 18 year old applicants: entry rate

# S.14 Placed 18 year old applicants from the UK by sex: 4 days after A level results day

Placed 18 year old applicants: entry rate

| Applicant Status | Sex   | 2013  | 2014  | 2015  | 2016  | 2017  |
|------------------|-------|-------|-------|-------|-------|-------|
| Placed           | Men   | 23.7% | 24.4% | 24.7% | 25.8% | 26.3% |
|                  | Women | 31.2% | 32.4% | 33.6% | 35.1% | 35.9% |
|                  | All   | 27.4% | 28.3% | 29.0% | 30.4% | 31.0% |