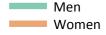

# Analysis at 00:05 on Monday 21 August 2017 (4 days after A level results day)

S.1 Placed applicants from all domiciles by sex: 4 days after A level results day

Placed applicants: change relative to 2016 cycle totals

### S.3 Placed applicants from all domiciles by sex: 4 days after A level results day

Placed applicants: change relative to 2016 cycle totals

| Applicant Status | Sex   | 2013 | 2014 | 2015 | 2016 | 2017 |
|------------------|-------|------|------|------|------|------|
| Placed           | Men   | -6%  | -4%  | -2%  | 0%   | -2%  |
|                  | Women | -11% | -7%  | -3%  | 0%   | -1%  |
|                  | All   | -9%  | -6%  | -3%  | 0%   | -1%  |