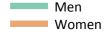

# Analysis at 00:05 on Monday 21 August 2017 (4 days after A level results day)

S.1 Placed applicants from all domiciles by sex: 4 days after A level results day

Placed applicants: change relative to 2016 cycle totals

### S.3 Placed applicants from all domiciles by sex: 4 days after A level results day

Placed applicants: change relative to 2016 cycle totals

| Applicant Status | Sex   | 2013 | 2014 | 2015 | 2016 | 2017 |
|------------------|-------|------|------|------|------|------|
| Placed           | Men   | -6%  | -4%  | -2%  | 0%   | -2%  |
|                  | Women | -11% | -7%  | -3%  | 0%   | -1%  |
|                  | All   | -9%  | -6%  | -3%  | 0%   | -1%  |