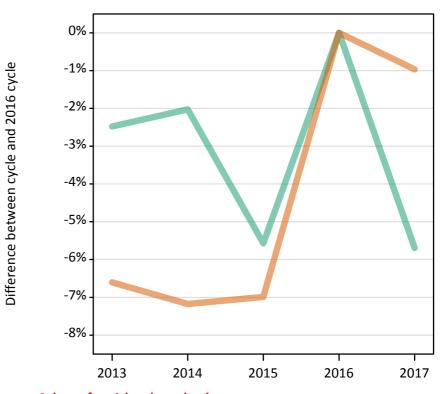

# Analysis at 00:05 on Monday 21 August 2017 (4 days after A level results day)

S.1 Placed applicants from all domiciles by sex: 4 days after A level results day

Placed applicants: change relative to 2016 cycle totals

### S.3 Placed applicants from all domiciles by sex: 4 days after A level results day

Placed applicants: change relative to 2016 cycle totals

| Applicant Status | Sex   | 2013 | 2014 | 2015 | 2016 | 2017 |
|------------------|-------|------|------|------|------|------|
| Placed           | Men   | -6%  | -4%  | -2%  | 0%   | -2%  |
|                  | Women | -11% | -7%  | -3%  | 0%   | -1%  |
|                  | All   | -9%  | -6%  | -3%  | 0%   | -1%  |