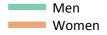

### S.9 Placed 18 year old applicants from the UK by sex: 4 days after A level results day

Placed 18 year old applicants: change relative to 2016 cycle totals

### S.11 Placed 18 year old applicants from the UK by sex: 4 days after A level results day

Placed 18 year old applicants: change relative to 2016 cycle totals

| Applicant Status | Sex   | 2013 | 2014 | 2015 | 2016 | 2017 |
|------------------|-------|------|------|------|------|------|
| Placed           | Men   | -7%  | -5%  | -2%  | 0%   | 1%   |
|                  | Women | -10% | -7%  | -2%  | 0%   | 1%   |
|                  | All   | -8%  | -6%  | -2%  | 0%   | 1%   |