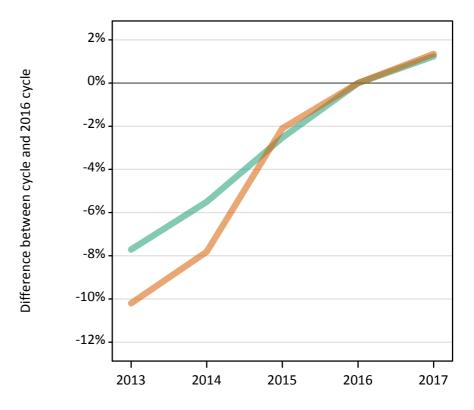

## S.13 Placed 18 year old applicants from the UK by sex: 4 days after A level results day

Placed 18 year old applicants: entry rate

# S.14 Placed 18 year old applicants from the UK by sex: 4 days after A level results day

Placed 18 year old applicants: entry rate

| Applicant Status | Sex   | 2013  | 2014  | 2015  | 2016  | 2017  |
|------------------|-------|-------|-------|-------|-------|-------|
| Placed           | Men   | 23.7% | 24.4% | 24.7% | 25.8% | 26.3% |
|                  | Women | 31.2% | 32.4% | 33.6% | 35.1% | 35.9% |
|                  | All   | 27.4% | 28.3% | 29.0% | 30.4% | 31.0% |