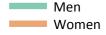

### S.5 Placed applicants from the UK by sex: 4 days after A level results day

Placed applicants: change relative to 2016 cycle totals

### S.7 Placed applicants from the UK by sex: 4 days after A level results day

Placed applicants: change relative to 2016 cycle totals

| Applicant Status | Sex   | 2013 | 2014 | 2015 | 2016 | 2017 |
|------------------|-------|------|------|------|------|------|
| Placed           | Men   | -5%  | -4%  | -2%  | 0%   | -2%  |
|                  | Women | -10% | -6%  | -2%  | 0%   | -1%  |
|                  | All   | -8%  | -5%  | -2%  | 0%   | -2%  |