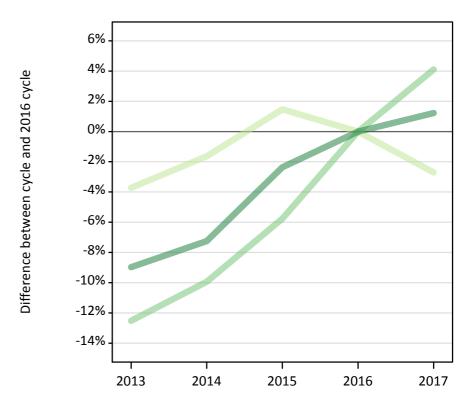

Placed applicants: change relative to 2016 cycle totals

### T.3 Placed applicants from all domiciles by tariff group: 4 days after A level results day

Placed applicants: change relative to 2016 cycle totals

| Applicant Status | Tariff group  | 2013 | 2014 | 2015 | 2016 | 2017 |
|------------------|---------------|------|------|------|------|------|
| Placed           | Lower tariff  | -3%  | -0%  | 0%   | 0%   | -5%  |
|                  | Medium tariff | -11% | -8%  | -4%  | 0%   | 2%   |
|                  | Higher tariff | -14% | -10% | -4%  | 0%   | 0%   |