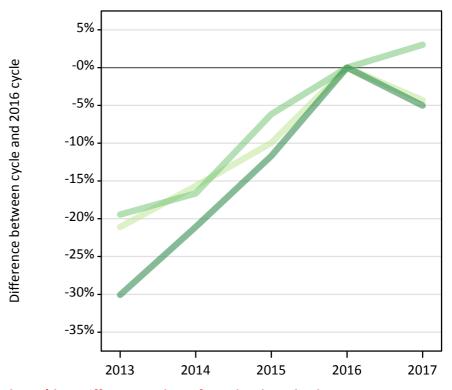

### T.13 Placed applicants from the EU (excluding the UK) by tariff group: 4 days after A level results day

Placed applicants: change relative to 2016 cycle totals

# T.15 Placed applicants from the EU (excluding the UK) by tariff group: 4 days after A level results day Placed applicants: change relative to 2016 cycle totals

| Applicant Status | Tariff group  | 2013 | 2014 | 2015 | 2016 | 2017 |
|------------------|---------------|------|------|------|------|------|
| Placed           | Lower tariff  | -21% | -16% | -10% | 0%   | -4%  |
|                  | Medium tariff | -19% | -17% | -6%  | 0%   | 3%   |
|                  | Higher tariff | -30% | -21% | -12% | 0%   | -5%  |