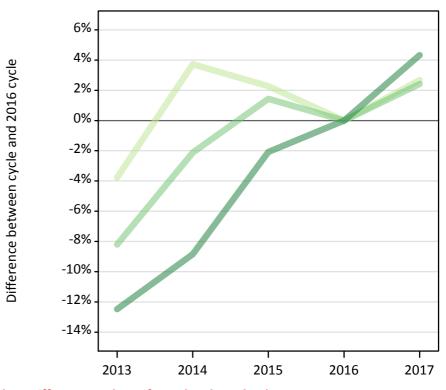

### T.5 Placed applicants from the UK by tariff group: 4 days after A level results day

Placed applicants: change relative to 2016 cycle totals

### T.6 Placed applicants from the UK by tariff group: 4 days after A level results day

| Applicant Status | Tariff group  | 2013    | 2014    | 2015    | 2016    | 2017    |
|------------------|---------------|---------|---------|---------|---------|---------|
| Placed           | Lower tariff  | 156,160 | 159,610 | 160,110 | 159,280 | 150,360 |
|                  | Medium tariff | 120,870 | 125,060 | 129,660 | 135,930 | 138,480 |
|                  | Higher tariff | 99,010  | 102,530 | 108,980 | 112,490 | 112,720 |

### T.7 Placed applicants from the UK by tariff group: 4 days after A level results day

Placed applicants: change relative to 2016 cycle totals

| Applicant Status | Tariff group  | 2013 | 2014 | 2015 | 2016 | 2017 |
|------------------|---------------|------|------|------|------|------|
| Placed           | Lower tariff  | -2%  | 0%   | 1%   | 0%   | -6%  |
|                  | Medium tariff | -11% | -8%  | -5%  | 0%   | 2%   |
|                  | Higher tariff | -12% | -9%  | -3%  | 0%   | 0%   |