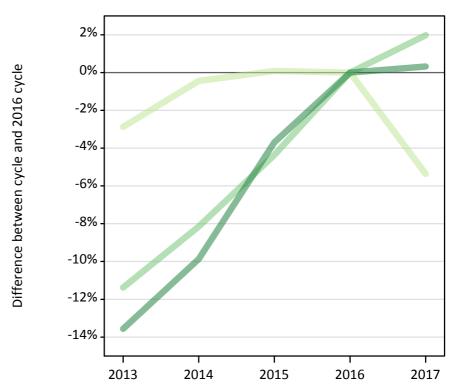

Placed applicants: change relative to 2016 cycle totals

### T.3 Placed applicants from all domiciles by tariff group: 4 days after A level results day

Placed applicants: change relative to 2016 cycle totals

| Applicant Status | Tariff group  | 2013 | 2014 | 2015 | 2016 | 2017 |
|------------------|---------------|------|------|------|------|------|
| Placed           | Lower tariff  | -3%  | -0%  | 0%   | 0%   | -5%  |
|                  | Medium tariff | -11% | -8%  | -4%  | 0%   | 2%   |
|                  | Higher tariff | -14% | -10% | -4%  | 0%   | 0%   |