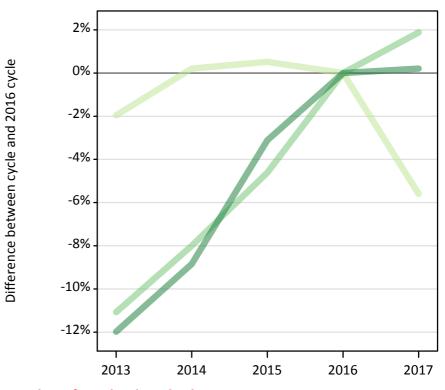

### T.5 Placed applicants from the UK by tariff group: 4 days after A level results day

Placed applicants: change relative to 2016 cycle totals

### T.7 Placed applicants from the UK by tariff group: 4 days after A level results day

Placed applicants: change relative to 2016 cycle totals

| Applicant Status | Tariff group  | 2013 | 2014 | 2015 | 2016 | 2017 |
|------------------|---------------|------|------|------|------|------|
| Placed           | Lower tariff  | -2%  | 0%   | 1%   | 0%   | -6%  |
|                  | Medium tariff | -11% | -8%  | -5%  | 0%   | 2%   |
|                  | Higher tariff | -12% | -9%  | -3%  | 0%   | 0%   |