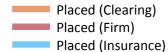

#### **AB.6 Placed main scheme applicants to nursing from Wales: 4 days after A level results day** Selected placed routes: difference between cycle and 2016 cycle

# AB.7 Placed main scheme applicants to nursing from Wales: 4 days after A level results day All Main scheme placed routes (excluding Adjustment): applicants at 4 days after A level results day

| Applicant type | Status             | 2013 | 2014 | 2015  | 2016  | 2017  |
|----------------|--------------------|------|------|-------|-------|-------|
| Main scheme    | Placed (Clearing)  | 20   | 40   | 40    | 40    | 30    |
|                | Placed (Firm)      | 980  | 950  | 1,190 | 1,250 | 1,250 |
|                | Placed (Insurance) | 10   | 10   | 20    | 20    | 10    |
|                | Placed (Other)     | 20   | 20   | 30    | 40    | 50    |

# AB.8 Placed main scheme applicants to nursing from Wales: 4 days after A level results day

Selected placed routes: difference between cycle and 2016 cycle

| Applicant type | Status             | 2013 | 2014 | 2015 | 2016 | 2017 |
|----------------|--------------------|------|------|------|------|------|
| Main scheme    | Placed (Clearing)  | -50% | -3%  | 0%   | 0%   | -13% |
|                | Placed (Firm)      | -22% | -23% | -5%  | 0%   | 0%   |
|                | Placed (Insurance) | -65% | -30% | 0%   | 0%   | -40% |