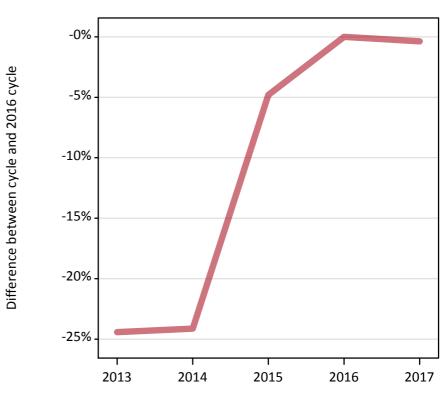

### **AB.3 Placed applicants to nursing from Wales: 4 days after A level results day** Placed applicants to nursing: difference between cycle and 2016 cycle

Placed

**AB.4 Placed applicants to nursing from Wales: 4 days after A level results day** Placed applicants to nursing: applicants at 4 days after A level results day

| Applicant type | Status | 2013  | 2014  | 2015  | 2016  | 2017  |
|----------------|--------|-------|-------|-------|-------|-------|
| All applicants | Placed | 1,020 | 1,030 | 1,290 | 1,350 | 1,350 |

## AB.5 Placed applicants to nursing from Wales: 4 days after A level results day

Placed applicants to nursing: difference between cycle and 2016 cycle

| Applicant type | Status | 2013 | 2014 | 2015 | 2016 | 2017 |
|----------------|--------|------|------|------|------|------|
| All applicants | Placed | -24% | -24% | -5%  | 0%   | -0%  |