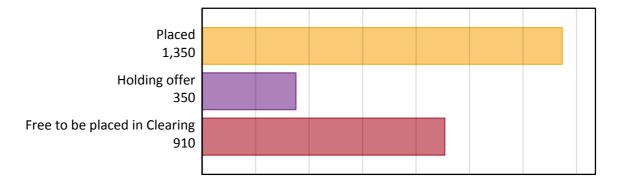

#### AB.1 Placed applicants to nursing from Wales, 2017 cycle

| Applicant type     | Status                        | 2017  |
|--------------------|-------------------------------|-------|
| Main scheme        | Placed (Clearing)             | 30    |
|                    | Placed (Adjustment)           | 0     |
|                    | Placed (Firm)                 | 1,250 |
|                    | Placed (Insurance)            | 10    |
|                    | Placed (Other)                | 50    |
|                    | Holding offer                 | 350   |
|                    | Free to be placed in Clearing | 910   |
| Direct to Clearing | Placed (Direct to Clearing)   | 10    |
|                    | Other (Direct to Clearing)    | 20    |
| All applicants     | Placed                        | 1,350 |

## AB.2 Summary of nursing applicants who are placed, holding offers or free to be placed in Clearing (Wales)