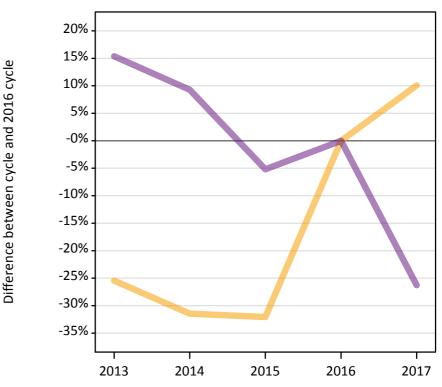

# **AB.12** Main scheme applicants to nursing not currently placed from Wales: 4 days after A level results day Applicants in unplaced states: difference between cycle and 2016 cycle

Holding offer

Free to be placed in Clearing

# **AB.14 Main scheme applicants to nursing not currently placed from Wales: 4 days after A level results day** Applicants in unplaced states: difference between cycle and 2016 cycle

| Applicant type | Status                        | 2013 | 2014 | 2015 | 2016 | 2017 |
|----------------|-------------------------------|------|------|------|------|------|
| Main scheme    | Holding offer                 | -25% | -31% | -32% | 0%   | 10%  |
|                | Free to be placed in Clearing | 15%  | 9%   | -5%  | 0%   | -26% |