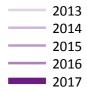

| Applicant status, days since A level results day |    | 2013   | 2014    | 2015    | 2016    | 2017   |
|--------------------------------------------------|----|--------|---------|---------|---------|--------|
| Free to be placed in Clearing                    | 0  | 0      | 0       | 0       | 0       | 0      |
|                                                  | 1  | 6,240  | 7,420   | 6,690   | 3,860   | 4,890  |
|                                                  | 4  | -8,730 | -11,360 | -10,920 | -10,160 | -9,880 |
|                                                  | 5  | -1,750 | -1,700  | -2,220  | -2,000  | -1,800 |
|                                                  | 6  | -910   | -1,020  | -1,260  | -1,340  |        |
|                                                  | 7  | -220   | -590    | -770    | -680    |        |
|                                                  | 8  | -480   | -580    | -270    | 80      |        |
|                                                  | 12 | -70    | -450    | -190    | 110     |        |
|                                                  | 13 | -270   | -260    | -200    | -130    |        |
|                                                  | 14 | -130   | -100    | -120    | -20     |        |
|                                                  | 15 | -100   | -100    | -70     | -70     |        |