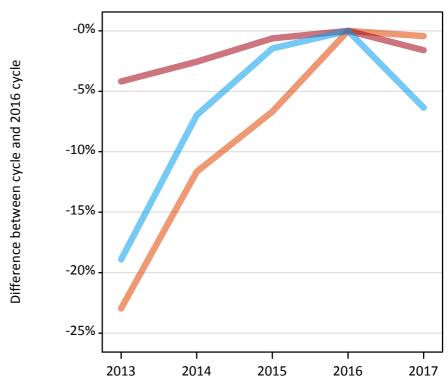

#### A.6 Placed main scheme applicants from England: 5 days after A level results day

Selected placed routes: difference between cycle and 2016 cycle

#### A.8 Placed main scheme applicants from England: 5 days after A level results day

Selected placed routes: difference between cycle and 2016 cycle

| Applicant type | Status             | 2013 | 2014 | 2015 | 2016 | 2017 |
|----------------|--------------------|------|------|------|------|------|
| Main scheme    | Placed (Clearing)  | -23% | -12% | -7%  | 0%   | -0%  |
|                | Placed (Firm)      | -4%  | -3%  | -1%  | 0%   | -2%  |
|                | Placed (Insurance) | -19% | -7%  | -1%  | 0%   | -6%  |