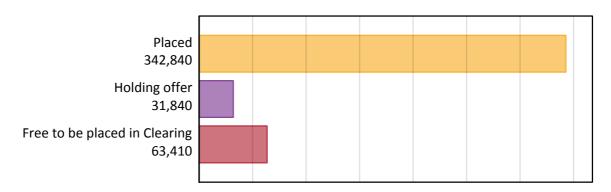

#### A.2 Summary of applicants who are placed, holding offers or free to be placed in Clearing (England)

#### A.1 Applicants by type and status from England, 2017 cycle

| Applicant type     | Status                        | 2017    |
|--------------------|-------------------------------|---------|
| Main scheme        | Placed (Clearing)             | 26,710  |
|                    | Placed (Adjustment)           | 910     |
|                    | Placed (Firm)                 | 274,260 |
|                    | Placed (Insurance)            | 26,140  |
|                    | Placed (Other)                | 9,710   |
|                    | Holding offer                 | 31,840  |
|                    | Free to be placed in Clearing | 63,410  |
| Direct to Clearing | Placed (Direct to Clearing)   | 5,110   |
|                    | Other (Direct to Clearing)    | 6,380   |
| All applicants     | Placed                        | 342,840 |