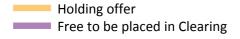

#### A.12 Main scheme applicants not currently placed from England: 5 days after A level results day

Applicants in unplaced states: difference between cycle and 2016 cycle

# A.13 Main scheme applicants not currently placed from England: 5 days after A level results day

Applicants in unplaced states: applicants at 5 days after A level results day

| Applicant type | Status                        | 2013   | 2014   | 2015   | 2016   | 2017   |
|----------------|-------------------------------|--------|--------|--------|--------|--------|
| Main scheme    | Holding offer                 | 31,140 | 33,300 | 35,970 | 32,680 | 31,840 |
|                | Free to be placed in Clearing | 84,410 | 88,130 | 81,120 | 77,840 | 63,410 |

#### A.14 Main scheme applicants not currently placed from England: 5 days after A level results day

Applicants in unplaced states: difference between cycle and 2016 cycle

| Applicant type | Status                        | 2013 | 2014 | 2015 | 2016 | 2017 |
|----------------|-------------------------------|------|------|------|------|------|
| Main scheme    | Holding offer                 | -5%  | 2%   | 10%  | 0%   | -3%  |
|                | Free to be placed in Clearing | 8%   | 13%  | 4%   | 0%   | -19% |