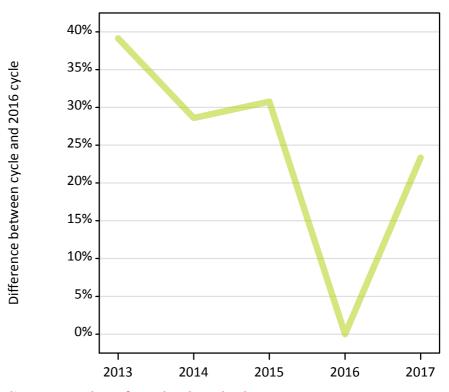

#### A.9 Main scheme applicants placed through adjustment: 5 days after A level results day

Placed through adjustment: difference between cycle and 2016 cycle

Placed (Adjustment)

#### A.10 Main scheme applicants placed through adjustment: 5 days after A level results day

Placed through adjustment: applicants at 5 days after A level results day

| Applicant type | Status              | 2013  | 2014 | 2015 | 2016 | 2017 |
|----------------|---------------------|-------|------|------|------|------|
| Main scheme    | Placed (Adjustment) | 1,030 | 950  | 970  | 740  | 910  |

#### A.11 Main scheme applicants placed through adjustment: 5 days after A level results day

Placed through adjustment: difference between cycle and 2016 cycle

| Applicant type | Status              | 2013 | 2014 | 2015 | 2016 | 2017 |
|----------------|---------------------|------|------|------|------|------|
| Main scheme    | Placed (Adjustment) | 39%  | 29%  | 31%  | 0%   | 23%  |