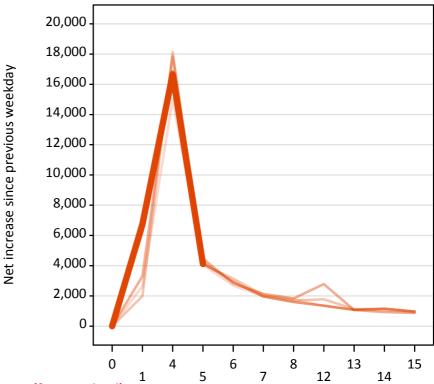

#### A.20 Placed through Clearing only: Daily net change (from England)

Net increase since previous weekday (2017 cycle up to 5 days after A level results day)

A.21 Placed through Clearing only: Daily net change (from England)

| Applicant status, days since A level results day |    | 2013   | 2014   | 2015   | 2016   | 2017   |
|--------------------------------------------------|----|--------|--------|--------|--------|--------|
| Placed through Clearing only                     | 0  | 0      | 0      | 0      | 0      | 0      |
|                                                  | 1  | 2,650  | 1,990  | 3,300  | 6,260  | 6,740  |
|                                                  | 4  | 15,030 | 18,140 | 17,850 | 16,870 | 16,660 |
|                                                  | 5  | 4,070  | 4,080  | 4,470  | 4,190  | 4,120  |
|                                                  | 6  | 2,690  | 3,140  | 2,830  | 2,940  |        |
|                                                  | 7  | 1,980  | 2,060  | 2,140  | 1,950  |        |
|                                                  | 8  | 1,780  | 1,690  | 1,830  | 1,590  |        |
|                                                  | 12 | 1,340  | 1,780  | 2,790  | 1,360  |        |
|                                                  | 13 | 1,090  | 1,130  | 1,060  | 1,080  |        |
|                                                  | 14 | 1,050  | 1,130  | 930    | 1,160  |        |
|                                                  | 15 | 910    | 960    | 880    | 970    |        |