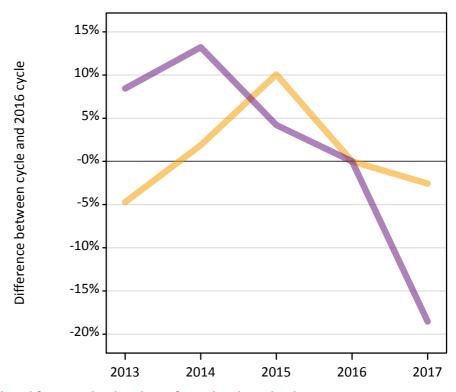

#### A.15 Direct to Clearing applicants from England: 5 days after A level results day

Placed (Direct to Clearing): difference between cycle and 2016 cycle

Placed (Direct to Clearing)

# **A.16 Direct to Clearing applicants from England: 5 days after A level results day** Direct to Clearing 5 days after A level results day

| Applicant type     | Status                      | 2013  | 2014  | 2015  | 2016  | 2017  |
|--------------------|-----------------------------|-------|-------|-------|-------|-------|
| Direct to Clearing | Placed (Direct to Clearing) | 4,230 | 3,740 | 4,190 | 5,050 | 5,110 |
|                    | Other (Direct to Clearing)  | 6,910 | 5,980 | 6,530 | 6,370 | 6,380 |

#### A.17 Direct to Clearing applicants from England: 5 days after A level results day

Placed (Direct to Clearing): difference between cycle and 2016 cycle

| Applicant type Status        | 201                     | 3 2014 | 2015 | 2016 | 2017 |
|------------------------------|-------------------------|--------|------|------|------|
| Direct to Clearing Placed (I | Pirect to Clearing) -16 | -26%   | -17% | 0%   | 1%   |