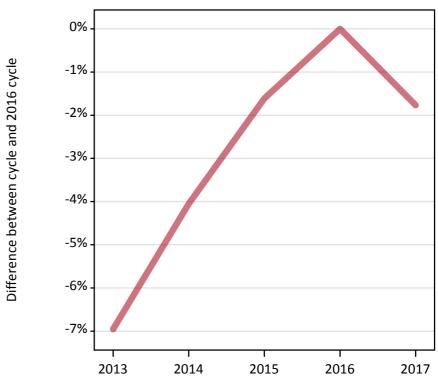

#### A.3 All placed applicants from England: 5 days after A level results day

All placed applicants: difference between cycle and 2016 cycle

Placed

#### A.5 All placed applicants from England: 5 days after A level results day

All placed applicants: difference between cycle and 2016 cycle

| Applicant type | Status | 2013 | 2014 | 2015 | 2016 | 2017 |
|----------------|--------|------|------|------|------|------|
| All applicants | Placed | -7%  | -4%  | -2%  | 0%   | -2%  |