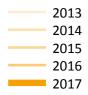

#### A.22 Holding Offer: Daily net change (from England)

Net increase since previous weekday (2017 cycle up to 5 days after A level results day)

A.23 Holding Offer: Daily net change (from England)

| Applicant status, days since A level results day |    | 2013    | 2014    | 2015    | 2016    | 2017    |
|--------------------------------------------------|----|---------|---------|---------|---------|---------|
| Holding Offer                                    | 0  | 0       | 0       | 0       | 0       | 0       |
|                                                  | 1  | -19,020 | -19,850 | -20,460 | -19,620 | -21,920 |
|                                                  | 4  | -10,150 | -11,010 | -10,580 | -9,160  | -9,470  |
|                                                  | 5  | -3,590  | -4,110  | -3,660  | -3,160  | -3,060  |
|                                                  | 6  | -3,000  | -3,430  | -2,870  | -2,450  |         |
|                                                  | 7  | -2,970  | -2,570  | -2,590  | -2,210  |         |
|                                                  | 8  | -2,620  | -3,070  | -3,590  | -3,540  |         |
|                                                  | 12 | -2,360  | -2,470  | -5,010  | -2,970  |         |
|                                                  | 13 | -1,390  | -1,530  | -1,690  | -1,830  |         |
|                                                  | 14 | -1,570  | -1,760  | -1,370  | -1,950  |         |
|                                                  | 15 | -1,500  | -1,470  | -1,280  | -1,530  |         |