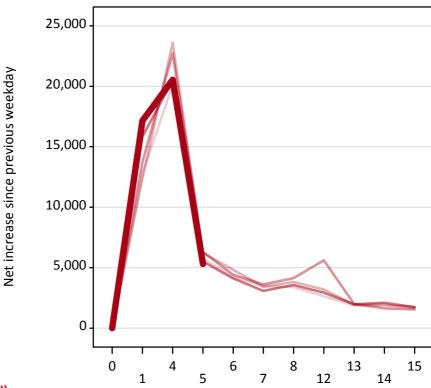

#### A.18 All Placed: Daily net change (from England)

Net increase since previous weekday (2017 cycle up to 5 days after A level results day)

A.19 All Placed: Daily net change (from England)

| Applicant status, days s | Applicant status, days since A level results day |        | 2014   | 2015   | 2016   | 2017   |
|--------------------------|--------------------------------------------------|--------|--------|--------|--------|--------|
| All Placed               | 0                                                | 0      | 0      | 0      | 0      | 0      |
|                          | 1                                                | 12,810 | 12,380 | 13,730 | 15,840 | 17,150 |
|                          | 4                                                | 20,120 | 23,620 | 22,730 | 20,500 | 20,540 |
|                          | 5                                                | 5,750  | 6,220  | 6,300  | 5,500  | 5,300  |
|                          | 6                                                | 4,240  | 4,830  | 4,410  | 4,120  |        |
|                          | 7                                                | 3,470  | 3,420  | 3,600  | 3,080  |        |
|                          | 8                                                | 3,400  | 3,830  | 4,140  | 3,570  |        |
|                          | 12                                               | 2,630  | 3,200  | 5,610  | 2,940  |        |
|                          | 13                                               | 1,880  | 1,940  | 2,000  | 1,970  |        |
|                          | 14                                               | 1,860  | 1,960  | 1,640  | 2,100  |        |
|                          | 15                                               | 1,780  | 1,680  | 1,540  | 1,730  |        |