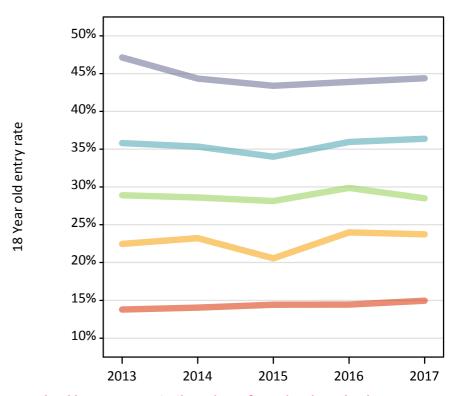

### P.10 Placed 18 year old applicants from Northern Ireland by POLAR3 quintile: 5 days after A level results day

Placed 18 year old applicants: entry rate

P.11 Placed 18 year old applicants from Northern Ireland by POLAR3 quintile: 5 days after A level results day Placed 18 year old applicants: entry rate

| Applicant Status | POLAR3     | 2013  | 2014  | 2015  | 2016  | 2017  |
|------------------|------------|-------|-------|-------|-------|-------|
| Placed           | Quintile 1 | 13.8% | 14.0% | 14.4% | 14.4% | 15.0% |
|                  | Quintile 2 | 22.5% | 23.2% | 20.6% | 24.0% | 23.7% |
|                  | Quintile 3 | 28.9% | 28.6% | 28.1% | 29.9% | 28.5% |
|                  | Quintile 4 | 35.8% | 35.3% | 34.0% | 36.0% | 36.4% |
|                  | Quintile 5 | 47.1% | 44.3% | 43.4% | 43.9% | 44.4% |