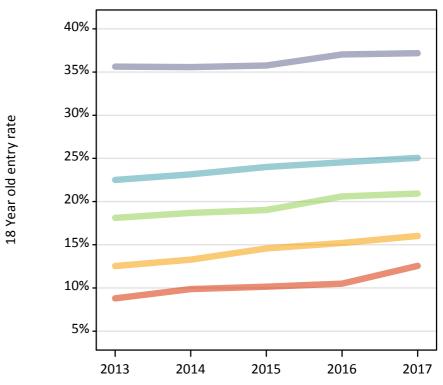

#### P.16 Placed 18 year old applicants from Scotland by POLAR3 quintile: 5 days after A level results day

Placed 18 year old applicants: entry rate

P.17 Placed 18 year old applicants from Scotland by POLAR3 quintile: 5 days after A level results day Placed 18 year old applicants: entry rate

| Applicant Status | POLAR3     | 2013  | 2014  | 2015  | 2016  | 2017  |
|------------------|------------|-------|-------|-------|-------|-------|
| Placed           | Quintile 1 | 8.8%  | 9.9%  | 10.1% | 10.5% | 12.5% |
|                  | Quintile 2 | 12.5% | 13.3% | 14.6% | 15.2% | 16.0% |
|                  | Quintile 3 | 18.1% | 18.7% | 19.0% | 20.6% | 20.9% |
|                  | Quintile 4 | 22.5% | 23.2% | 24.0% | 24.5% | 25.1% |
|                  | Quintile 5 | 35.6% | 35.6% | 35.8% | 37.0% | 37.2% |