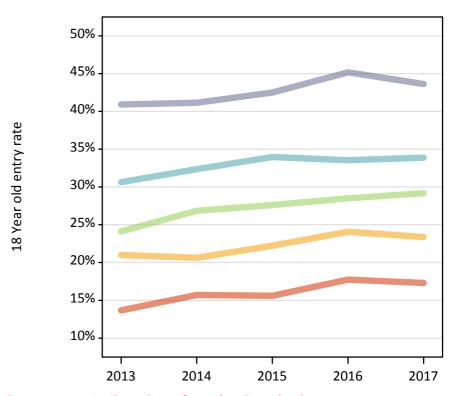

#### P.22 Placed 18 year old applicants from Wales by POLAR3 quintile: 5 days after A level results day

Placed 18 year old applicants: entry rate

P.23 Placed 18 year old applicants from Wales by POLAR3 quintile: 5 days after A level results day Placed 18 year old applicants: entry rate

| Applicant Status | POLAR3     | 2013  | 2014  | 2015  | 2016  | 2017  |
|------------------|------------|-------|-------|-------|-------|-------|
| Placed           | Quintile 1 | 13.7% | 15.7% | 15.6% | 17.8% | 17.3% |
|                  | Quintile 2 | 21.0% | 20.6% | 22.2% | 24.1% | 23.4% |
|                  | Quintile 3 | 24.1% | 26.8% | 27.6% | 28.5% | 29.2% |
|                  | Quintile 4 | 30.6% | 32.3% | 34.0% | 33.5% | 33.9% |
|                  | Quintile 5 | 40.9% | 41.1% | 42.5% | 45.2% | 43.6% |