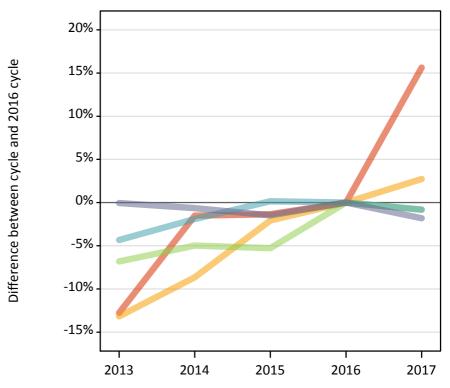

#### P.19 Placed 18 year old applicants from Wales by POLAR3 quintile: 5 days after A level results day

Placed 18 year old applicants: change relative to 2016 cycle totals

P.20 Placed 18 year old applicants from Wales by POLAR3 quintile: 5 days after A level results day

### **P.21 Placed 18 year old applicants from Wales by POLAR3 quintile: 5 days after A level results day** Placed 18 year old applicants: change relative to 2016 cycle totals

| Applicant Status | POLAR3     | 2013 | 2014 | 2015 | 2016 | 2017 |
|------------------|------------|------|------|------|------|------|
| Placed           | Quintile 1 | -21% | -7%  | -9%  | 0%   | -6%  |
|                  | Quintile 2 | -9%  | -12% | -4%  | 0%   | -6%  |
|                  | Quintile 3 | -9%  | -1%  | 0%   | 0%   | 3%   |
|                  | Quintile 4 | -4%  | -2%  | 7%   | 0%   | 0%   |
|                  | Quintile 5 | -7%  | -7%  | -5%  | 0%   | -6%  |