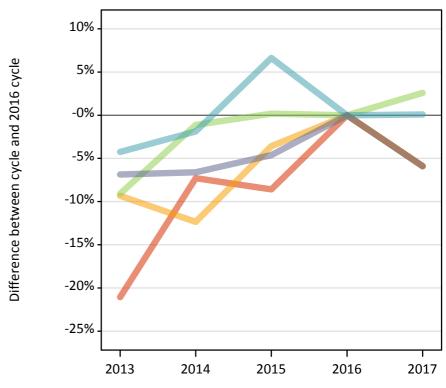

#### P.19 Placed 18 year old applicants from Wales by POLAR3 quintile: 5 days after A level results day

Placed 18 year old applicants: change relative to 2016 cycle totals

P.20 Placed 18 year old applicants from Wales by POLAR3 quintile: 5 days after A level results day

### **P.21 Placed 18 year old applicants from Wales by POLAR3 quintile: 5 days after A level results day** Placed 18 year old applicants: change relative to 2016 cycle totals

| Applicant Status | POLAR3     | 2013 | 2014 | 2015 | 2016 | 2017 |
|------------------|------------|------|------|------|------|------|
| Placed           | Quintile 1 | -21% | -7%  | -9%  | 0%   | -6%  |
|                  | Quintile 2 | -9%  | -12% | -4%  | 0%   | -6%  |
|                  | Quintile 3 | -9%  | -1%  | 0%   | 0%   | 3%   |
|                  | Quintile 4 | -4%  | -2%  | 7%   | 0%   | 0%   |
|                  | Quintile 5 | -7%  | -7%  | -5%  | 0%   | -6%  |