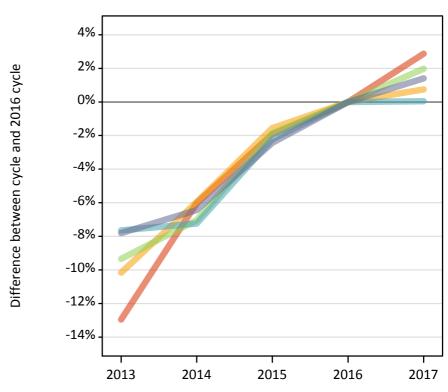

Placed 18 year old applicants: change relative to 2016 cycle totals

#### P.3 Placed 18 year old applicants from England by POLAR3 quintile: 5 days after A level results day

Placed 18 year old applicants: change relative to 2016 cycle totals

| Applicant Status | POLAR3     | 2013 | 2014 | 2015 | 2016 | 2017 |
|------------------|------------|------|------|------|------|------|
| Placed           | Quintile 1 | -13% | -6%  | -2%  | 0%   | 3%   |
|                  | Quintile 2 | -10% | -6%  | -2%  | 0%   | 1%   |
|                  | Quintile 3 | -9%  | -7%  | -2%  | 0%   | 2%   |
|                  | Quintile 4 | -8%  | -7%  | -2%  | 0%   | 0%   |
|                  | Quintile 5 | -8%  | -6%  | -2%  | 0%   | 1%   |