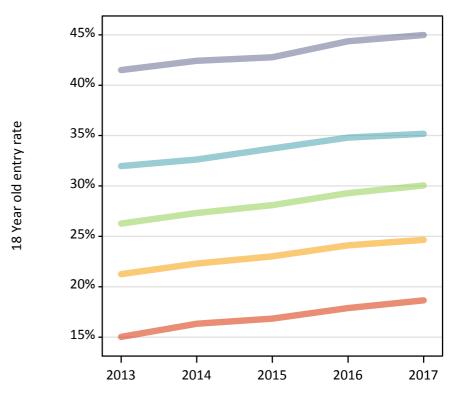

| Applicant Status | POLAR3     | 2013  | 2014  | 2015  | 2016  | 2017  |
|------------------|------------|-------|-------|-------|-------|-------|
| Placed           | Quintile 1 | 15.5% | 16.7% | 17.3% | 18.4% | 19.1% |
|                  | Quintile 2 | 22.0% | 23.2% | 23.8% | 24.8% | 25.5% |
|                  | Quintile 3 | 27.0% | 28.1% | 28.9% | 30.1% | 30.9% |
|                  | Quintile 4 | 32.9% | 33.6% | 34.8% | 35.9% | 36.3% |
|                  | Quintile 5 | 42.1% | 43.4% | 43.7% | 45.4% | 46.1% |