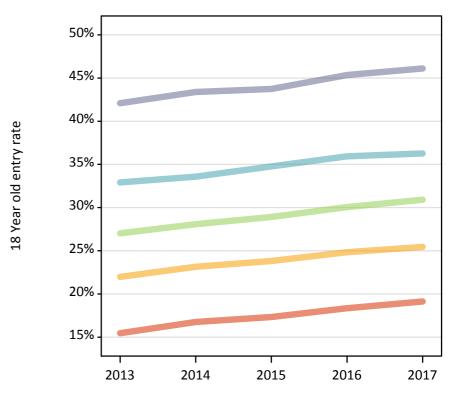

#### P.4 Placed 18 year old applicants from England by POLAR3 quintile: 5 days after A level results day

Placed 18 year old applicants: entry rate

P.5 Placed 18 year old applicants from England by POLAR3 quintile: 5 days after A level results day Placed 18 year old applicants: entry rate

| Applicant Status | POLAR3     | 2013  | 2014  | 2015  | 2016  | 2017  |
|------------------|------------|-------|-------|-------|-------|-------|
| Placed           | Quintile 1 | 15.5% | 16.7% | 17.3% | 18.4% | 19.1% |
|                  | Quintile 2 | 22.0% | 23.2% | 23.8% | 24.8% | 25.5% |
|                  | Quintile 3 | 27.0% | 28.1% | 28.9% | 30.1% | 30.9% |
|                  | Quintile 4 | 32.9% | 33.6% | 34.8% | 35.9% | 36.3% |
|                  | Quintile 5 | 42.1% | 43.4% | 43.7% | 45.4% | 46.1% |