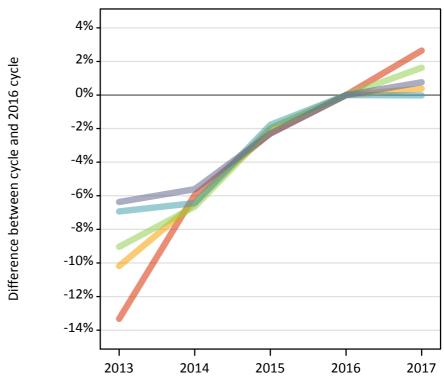

#### P.3 Placed 18 year old applicants from England by POLAR3 quintile: 5 days after A level results day

Placed 18 year old applicants: change relative to 2016 cycle totals

| Applicant Status | POLAR3     | 2013 | 2014 | 2015 | 2016 | 2017 |
|------------------|------------|------|------|------|------|------|
| Placed           | Quintile 1 | -13% | -6%  | -2%  | 0%   | 3%   |
|                  | Quintile 2 | -10% | -6%  | -2%  | 0%   | 1%   |
|                  | Quintile 3 | -9%  | -7%  | -2%  | 0%   | 2%   |
|                  | Quintile 4 | -8%  | -7%  | -2%  | 0%   | 0%   |
|                  | Quintile 5 | -8%  | -6%  | -2%  | 0%   | 1%   |