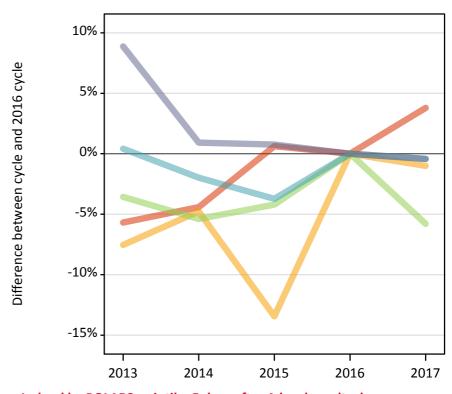

### P.7 Placed 18 year old applicants from Northern Ireland by POLAR3 quintile: 5 days after A level results day

Placed 18 year old applicants: change relative to 2016 cycle totals

### P.9 Placed 18 year old applicants from Northern Ireland by POLAR3 quintile: 5 days after A level results day Placed 18 year old applicants: change relative to 2016 cycle totals

| Applicant Status | POLAR3     | 2013 | 2014 | 2015 | 2016 | 2017 |
|------------------|------------|------|------|------|------|------|
| Placed           | Quintile 1 | -6%  | -4%  | 1%   | 0%   | 4%   |
|                  | Quintile 2 | -8%  | -5%  | -13% | 0%   | -1%  |
|                  | Quintile 3 | -4%  | -5%  | -4%  | 0%   | -6%  |
|                  | Quintile 4 | 0%   | -2%  | -4%  | 0%   | -0%  |
|                  | Quintile 5 | 9%   | 1%   | 1%   | 0%   | -0%  |