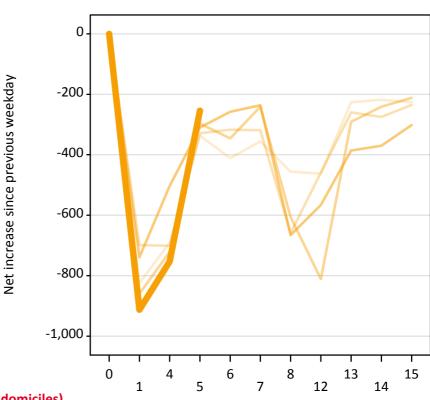

#### **AB.22 Holding Offer: Daily net change (from all domiciles)** Net increase since previous weekday (2017 cycle up to 5 days after A level results day)

| 2013     |
|----------|
| <br>2014 |
| <br>2015 |
| <br>2016 |
| 2017     |

### AB.23 Holding Offer: Daily net change (from all domiciles)

Net increase since previous weekday (2017 cycle up to 5 days after A level results day)

| Applicant status, days since A leve | el results day | 2013 | 2014 | 2015 | 2016 | 2017 |
|-------------------------------------|----------------|------|------|------|------|------|
| Holding Offer                       | 0              | 0    | 0    | 0    | 0    | 0    |
|                                     | 1              | -820 | -700 | -860 | -740 | -910 |
|                                     | 4              | -690 | -700 | -720 | -500 | -750 |
|                                     | 5              | -340 | -330 | -300 | -310 | -250 |
|                                     | 6              | -410 | -320 | -350 | -260 |      |
|                                     | 7              | -360 | -320 | -240 | -240 |      |
|                                     | 8              | -460 | -660 | -610 | -670 |      |
|                                     | 12             | -460 | -460 | -810 | -570 |      |
|                                     | 13             | -230 | -260 | -290 | -390 |      |
|                                     | 14             | -220 | -280 | -240 | -370 |      |
|                                     | 15             | -230 | -240 | -210 | -300 |      |