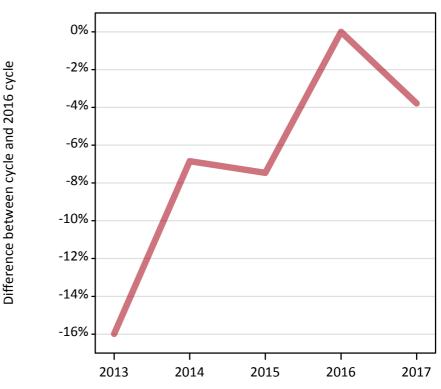

#### **AB.3 Placed applicants to nursing from all domiciles: 5 days after A level results day** Placed applicants to nursing: difference between cycle and 2016 cycle

Placed

**AB.4 Placed applicants to nursing from all domiciles: 5 days after A level results day** Placed applicants to nursing: applicants at 5 days after A level results day

#### AB.5 Placed applicants to nursing from all domiciles: 5 days after A level results day

Placed applicants to nursing: difference between cycle and 2016 cycle

| Applicant type | Status | 2013 | 2014 | 2015 | 2016 | 2017 |
|----------------|--------|------|------|------|------|------|
| All applicants | Placed | -16% | -7%  | -7%  | 0%   | -4%  |