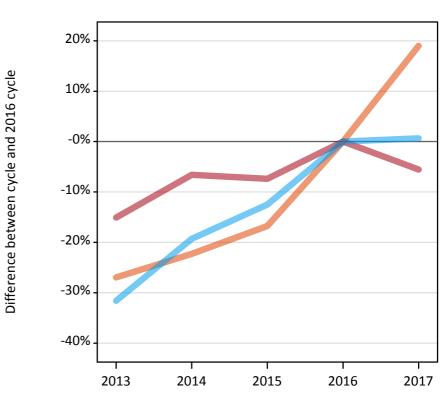

#### **AB.6 Placed main scheme applicants to nursing from all domiciles: 5 days after A level results day** Selected placed routes: difference between cycle and 2016 cycle

Placed (Clearing) Placed (Firm) Placed (Insurance)

#### **AB.8 Placed main scheme applicants to nursing from all domiciles: 5 days after A level results day** Selected placed routes: difference between cycle and 2016 cycle

| Applicant type | Status             | 2013 | 2014 | 2015 | 2016 | 2017 |
|----------------|--------------------|------|------|------|------|------|
| Main scheme    | Placed (Clearing)  | -27% | -22% | -17% | 0%   | 19%  |
|                | Placed (Firm)      | -15% | -7%  | -7%  | 0%   | -6%  |
|                | Placed (Insurance) | -32% | -19% | -13% | 0%   | 1%   |