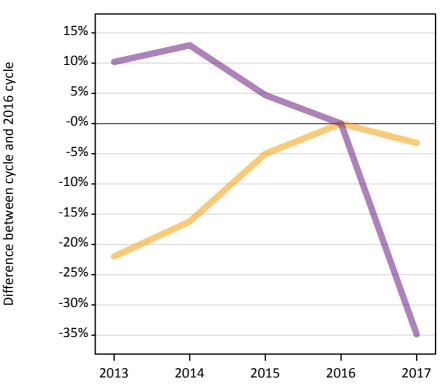

## [This table is not part of this report]

**AB.12** Main scheme applicants to nursing not currently placed from all domiciles: 5 days after A level results day Applicants in unplaced states: difference between cycle and 2016 cycle

Holding offer

Free to be placed in Clearing

**AB.13 Main scheme applicants to nursing not currently placed from all domiciles: 5 days after A level results day** Applicants in unplaced states: applicants at 5 days after A level results day

AB.14 Main scheme applicants to nursing not currently placed from all domiciles: 5 days after A level results day Applicants in unplaced states: difference between cycle and 2016 cycle

| Applicant type | Status                        | 2013 | 2014 | 2015 | 2016 | 2017 |
|----------------|-------------------------------|------|------|------|------|------|
| Main scheme    | Holding offer                 | -22% | -16% | -5%  | 0%   | -3%  |
|                | Free to be placed in Clearing | 10%  | 13%  | 5%   | 0%   | -35% |