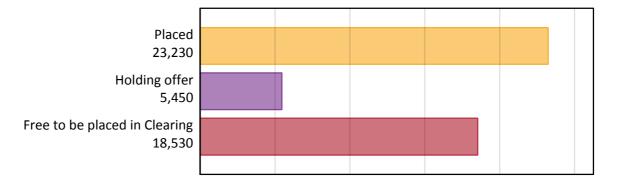

#### AB.1 Placed applicants to nursing from all domiciles, 2017 cycle

| Applicant type     | Status                        | 2017   |
|--------------------|-------------------------------|--------|
| Main scheme        | Placed (Clearing)             | 690    |
|                    | Placed (Adjustment)           | 20     |
|                    | Placed (Firm)                 | 20,980 |
|                    | Placed (Insurance)            | 460    |
|                    | Placed (Other)                | 950    |
|                    | Holding offer                 | 5,450  |
|                    | Free to be placed in Clearing | 18,530 |
| Direct to Clearing | Placed (Direct to Clearing)   | 140    |
|                    | Other (Direct to Clearing)    | 350    |
| All applicants     | Placed                        | 23,230 |

#### AB.2 Summary of nursing applicants who are placed, holding offers or free to be placed in Clearing ( all domiciles )