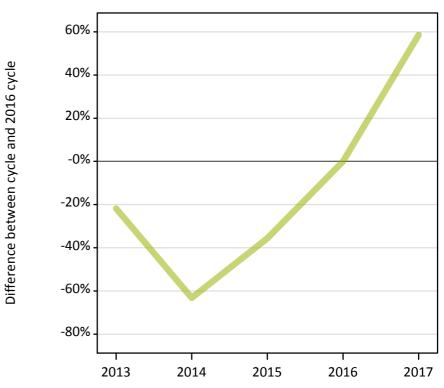

#### **AB.15 Direct to Clearing applicants from all domiciles: 5 days after A level results day** Placed (Direct to Clearing): difference between cycle and 2016 cycle

Placed (Direct to Clearing)

2017 59%

#### **AB.17 Direct to Clearing applicants from all domiciles: 5 days after A level results day** Placed (Direct to Clearing): difference between cycle and 2016 cycle

| Applicant type     | Status                      | 2013 | 2014 | 2015 | 2016 |  |
|--------------------|-----------------------------|------|------|------|------|--|
| Direct to Clearing | Placed (Direct to Clearing) | -22% | -63% | -36% | 0%   |  |