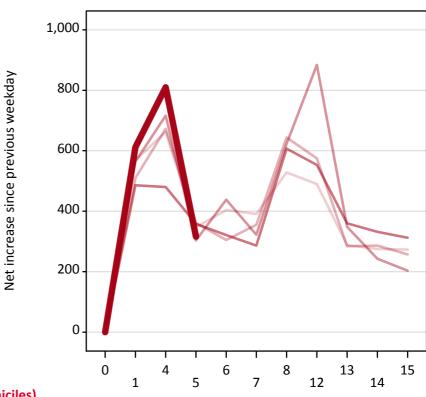

#### AB.18 All Placed: Daily net change (from all domiciles)

Net increase since previous weekday (2017 cycle up to 5 days after A level results day)

| 2013 |
|------|
| 2014 |
| 2015 |
| 2016 |
| 2017 |

#### AB.19 All Placed: Daily net change (from all domiciles)

Net increase since previous weekday (2017 cycle up to 5 days after A level results day)

| Applicant status, days since A leve | el results day | 2013 | 2014 | 2015 | 2016 | 2017 |
|-------------------------------------|----------------|------|------|------|------|------|
| All Placed                          | 0              | 0    | 0    | 0    | 0    | 0    |
|                                     | 1              | 570  | 510  | 560  | 490  | 610  |
|                                     | 4              | 660  | 670  | 720  | 480  | 810  |
|                                     | 5              | 350  | 360  | 300  | 360  | 320  |
|                                     | 6              | 400  | 310  | 440  | 320  |      |
|                                     | 7              | 390  | 360  | 320  | 290  |      |
|                                     | 8              | 530  | 640  | 620  | 610  |      |
|                                     | 12             | 490  | 580  | 880  | 550  |      |
|                                     | 13             | 290  | 280  | 350  | 360  |      |
|                                     | 14             | 280  | 290  | 240  | 330  |      |
|                                     | 15             | 270  | 260  | 200  | 310  |      |