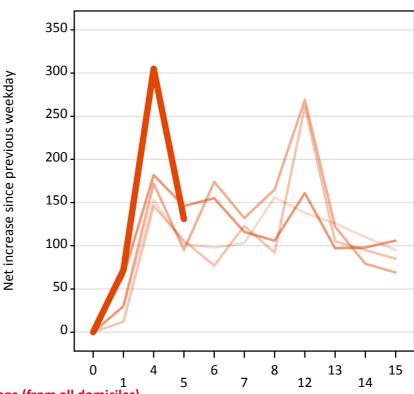

# AB.20 Placed through Clearing only: Daily net change (from all domiciles)

Net increase since previous weekday (2017 cycle up to 5 days after A level results day)

| 2013 |
|------|
| 2014 |
| 2015 |
| 2016 |
| 2017 |

# AB.21 Placed through Clearing only: Daily net change (from all domiciles)5Net increase since previous weekday (2017 cycle up to 5 days after A level results day)

| Applicant status, days since A leve | el results day | 2013 | 2014 | 2015 | 2016 | 2017 |
|-------------------------------------|----------------|------|------|------|------|------|
| Placed through Clearing only        | 0              | 0    | 0    | 0    | 0    | 0    |
|                                     | 1              | 30   | 10   | 30   | 70   | 70   |
|                                     | 4              | 150  | 150  | 170  | 180  | 310  |
|                                     | 5              | 100  | 110  | 100  | 150  | 130  |
|                                     | 6              | 100  | 80   | 170  | 160  |      |
|                                     | 7              | 100  | 120  | 130  | 120  |      |
|                                     | 8              | 160  | 90   | 170  | 110  |      |
|                                     | 12             | 140  | 260  | 270  | 160  |      |
|                                     | 13             | 130  | 110  | 120  | 100  |      |
|                                     | 14             | 110  | 100  | 80   | 100  |      |
|                                     | 15             | 100  | 90   | 70   | 110  |      |