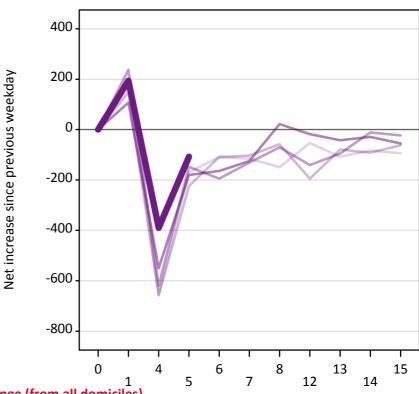

## AB.24 Free to be placed in Clearing: Daily net change (from all domiciles)

Net increase since previous weekday (2017 cycle up to 5 days after A level results day)

| <br>2013 |
|----------|
| <br>2014 |
| <br>2015 |
| <br>2016 |
| 2017     |

## AB.25 Free to be placed in Clearing: Daily net change (from all domiciles) Net increase since previous weekday (2017 cycle up to 5 days after A level results day)

| Applicant status, days since A leve | l results day | 2013 | 2014 | 2015 | 2016 | 2017 |
|-------------------------------------|---------------|------|------|------|------|------|
| Free to be placed in Clearing       | 0             | 0    | 0    | 0    | 0    | 0    |
|                                     | 1             | 200  | 150  | 240  | 110  | 190  |
|                                     | 4             | -650 | -660 | -620 | -550 | -390 |
|                                     | 5             | -170 | -220 | -150 | -180 | -110 |
|                                     | 6             | -110 | -110 | -200 | -160 |      |
|                                     | 7             | -120 | -100 | -130 | -130 |      |
|                                     | 8             | -150 | -60  | -70  | 20   |      |
|                                     | 12            | -50  | -200 | -140 | -20  |      |
|                                     | 13            | -110 | -80  | -100 | -40  |      |
|                                     | 14            | -80  | -90  | -10  | -30  |      |
|                                     | 15            | -90  | -60  | -20  | -60  |      |