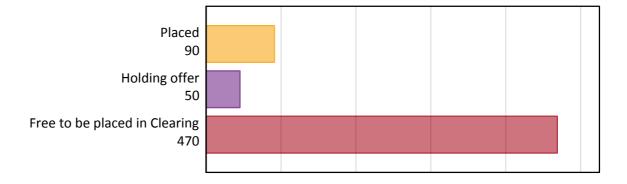

## AB.2 Summary of nursing applicants who are placed, holding offers or free to be placed in Clearing ( outside the EU )

# AB.1 Placed applicants to nursing from outside the EU, 2017 cycle

| Applicant type     | Status                        | 2017 |
|--------------------|-------------------------------|------|
| Main scheme        | Placed (Clearing)             | 0    |
|                    | Placed (Adjustment)           | 0    |
|                    | Placed (Firm)                 | 80   |
|                    | Placed (Insurance)            | 0    |
|                    | Placed (Other)                | 10   |
|                    | Holding offer                 | 50   |
|                    | Free to be placed in Clearing | 470  |
| Direct to Clearing | Placed (Direct to Clearing)   | 0    |
|                    | Other (Direct to Clearing)    | 10   |
| All applicants     | Placed                        | 90   |