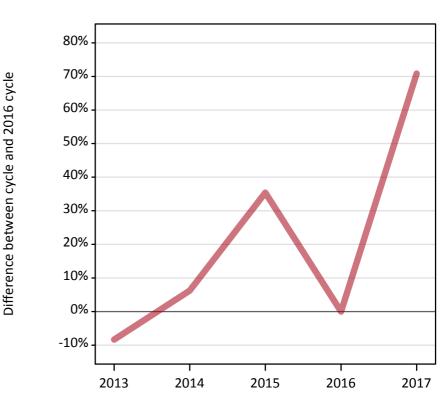

#### **AB.6 Placed main scheme applicants to nursing from outside the EU: 5 days after A level results day** Selected placed routes: difference between cycle and 2016 cycle

Placed (Clearing) Placed (Firm) Placed (Insurance)

#### **AB.8 Placed main scheme applicants to nursing from outside the EU: 5 days after A level results day** Selected placed routes: difference between cycle and 2016 cycle

| Applicant type | Status             | 2013 | 2014 | 2015 | 2016 | 2017  |
|----------------|--------------------|------|------|------|------|-------|
| Main scheme    | Placed (Clearing)  | -50% | 0%   | -50% | 0%   | -50%  |
|                | Placed (Firm)      | -8%  | 6%   | 35%  | 0%   | 71%   |
|                | Placed (Insurance) | 0%   | 0%   | 0%   | 0%   | -100% |