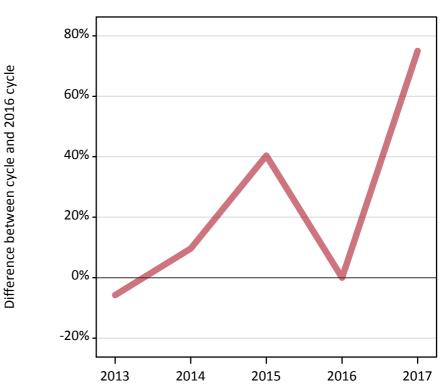

#### **AB.3 Placed applicants to nursing from outside the EU: 5 days after A level results day** Placed applicants to nursing: difference between cycle and 2016 cycle

Placed

# AB.5 Placed applicants to nursing from outside the EU: 5 days after A level results day

Placed applicants to nursing: difference between cycle and 2016 cycle

| Applicant type | Status | 2013 | 2014 | 2015 | 2016 | 2017 |
|----------------|--------|------|------|------|------|------|
| All applicants | Placed | -6%  | 10%  | 40%  | 0%   | 75%  |