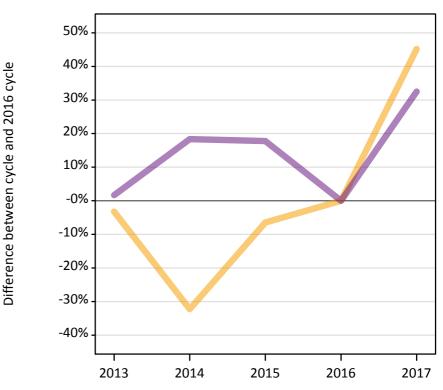

# [This table is not part of this report]

**AB.12** Main scheme applicants to nursing not currently placed from outside the EU: 5 days after A level results day Applicants in unplaced states: difference between cycle and 2016 cycle

Holding offer

Free to be placed in Clearing

**AB.13 Main scheme applicants to nursing not currently placed from outside the EU: 5 days after A level results day** Applicants in unplaced states: applicants at 5 days after A level results day

AB.14 Main scheme applicants to nursing not currently placed from outside the EU: 5 days after A level results day Applicants in unplaced states: difference between cycle and 2016 cycle

| Applicant type | Status                        | 2013 | 2014 | 2015 | 2016 | 2017 |
|----------------|-------------------------------|------|------|------|------|------|
| Main scheme    | Holding offer                 | -3%  | -32% | -6%  | 0%   | 45%  |
|                | Free to be placed in Clearing | 2%   | 18%  | 18%  | 0%   | 32%  |