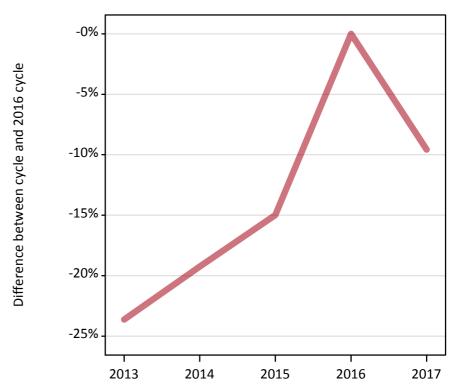

## AB.6 Placed main scheme applicants to nursing from Northern Ireland: 5 days after A level results day

Selected placed routes: difference between cycle and 2016 cycle

AB.7 Placed main scheme applicants to nursing from Northern Ireland: 5 days after A level results day All Main scheme placed routes (excluding Adjustment): applicants at 5 days after A level results day

## AB.8 Placed main scheme applicants to nursing from Northern Ireland: 5 days after A level results day Selected placed routes: difference between cycle and 2016 cycle

| Applicant type | Status             | 2013 | 2014 | 2015 | 2016 | 2017 |
|----------------|--------------------|------|------|------|------|------|
| Main scheme    | Placed (Clearing)  | 28%  | 61%  | -61% | 0%   | 261% |
|                | Placed (Firm)      | -24% | -19% | -15% | 0%   | -10% |
|                | Placed (Insurance) | -54% | -18% | -36% | 0%   | -4%  |