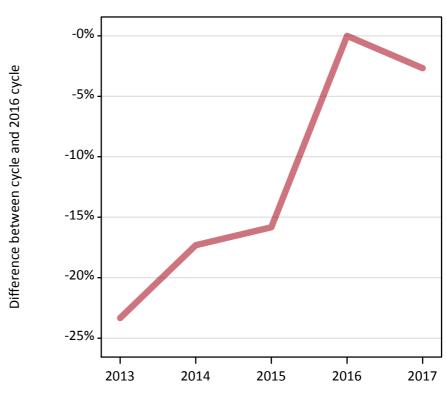

#### AB.3 Placed applicants to nursing from Northern Ireland: 5 days after A level results day

Placed applicants to nursing: difference between cycle and 2016 cycle

Placed

AB.4 Placed applicants to nursing from Northern Ireland: 5 days after A level results day

#### AB.5 Placed applicants to nursing from Northern Ireland: 5 days after A level results day

Placed applicants to nursing: difference between cycle and 2016 cycle

| Applicant type | Status | 2013 | 2014 | 2015 | 2016 | 2017 |
|----------------|--------|------|------|------|------|------|
| All applicants | Placed | -23% | -17% | -16% | 0%   | -3%  |