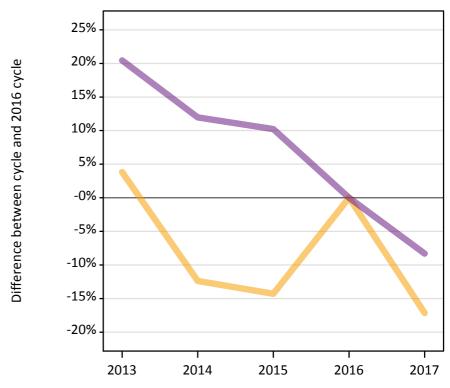

## AB.12 Main scheme applicants to nursing not currently placed from Northern Ireland: 5 days after A level results day Applicants in unplaced states: difference between cycle and 2016 cycle

**AB.13 Main scheme applicants to nursing not currently placed from Northern Ireland: 5 days after A level results day** Applicants in unplaced states: applicants at 5 days after A level results day

| Applicant type | Status                        | 2013  | 2014  | 2015  | 2016  | 2017  |
|----------------|-------------------------------|-------|-------|-------|-------|-------|
| Main scheme    | Holding offer                 | 110   | 90    | 90    | 110   | 90    |
|                | Free to be placed in Clearing | 1,520 | 1,410 | 1,390 | 1,260 | 1,160 |

# **AB.14 Main scheme applicants to nursing not currently placed from Northern Ireland: 5 days after A level results day** Applicants in unplaced states: difference between cycle and 2016 cycle

| Applicant type | Status                        | 2013 | 2014 | 2015 | 2016 | 2017 |
|----------------|-------------------------------|------|------|------|------|------|
| Main scheme    | Holding offer                 | 4%   | -12% | -14% | 0%   | -17% |
|                | Free to be placed in Clearing | 20%  | 12%  | 10%  | 0%   | -8%  |