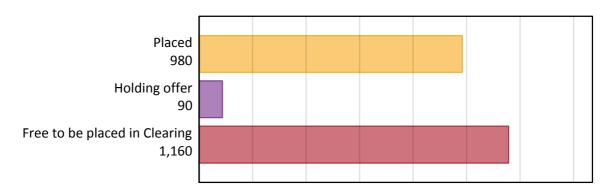

### AB.1 Placed applicants to nursing from Northern Ireland, 2017 cycle

| Applicant type     | Status                        | 2017  |
|--------------------|-------------------------------|-------|
| Main scheme        | Placed (Clearing)             | 70    |
|                    | Placed (Adjustment)           | 10    |
|                    | Placed (Firm)                 | 870   |
|                    | Placed (Insurance)            | 30    |
|                    | Placed (Other)                | 20    |
|                    | Holding offer                 | 90    |
|                    | Free to be placed in Clearing | 1,160 |
| Direct to Clearing | Placed (Direct to Clearing)   | 0     |
|                    | Other (Direct to Clearing)    | 0     |
| All applicants     | Placed                        | 980   |

### AB.2 Summary of nursing applicants who are placed, holding offers or free to be placed in Clearing (Northern Ireland)