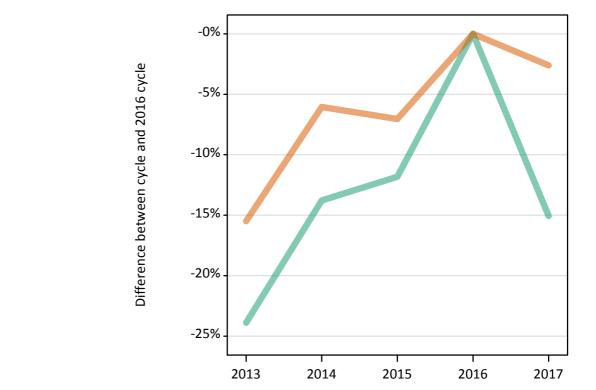

#### **SB.5 Placed applicants to nursing by sex from the UK by sex: 5 days after A level results day** Placed applicants to nursing by sex: change relative to 2016 cycle totals

Men Women

#### SB.7 Placed applicants to nursing by sex from the UK by sex: 5 days after A level results day

Placed applicants to nursing by sex: change relative to 2016 cycle totals

| Applicant Status | Sex   | 2013 | 2014 | 2015 | 2016 | 2017 |
|------------------|-------|------|------|------|------|------|
| Placed           | Men   | -24% | -14% | -12% | 0%   | -15% |
|                  | Women | -15% | -6%  | -7%  | 0%   | -3%  |
|                  | All   | -16% | -7%  | -7%  | 0%   | -4%  |