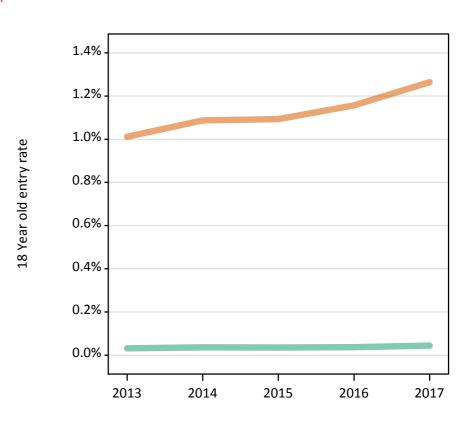

#### **SB.14 Placed 18 year old applicants to nursing from the UK by sex: 5 days after A level results day** Placed 18 year old applicants to nursing: entry rate

| Applicant Status | Sex   | 2013 | 2014 | 2015 | 2016 | 2017 |
|------------------|-------|------|------|------|------|------|
| Placed           | Men   | 0.0% | 0.0% | 0.0% | 0.0% | 0.0% |
|                  | Women | 1.1% | 1.2% | 1.2% | 1.3% | 1.4% |
|                  | All   | 0.6% | 0.6% | 0.6% | 0.6% | 0.7% |