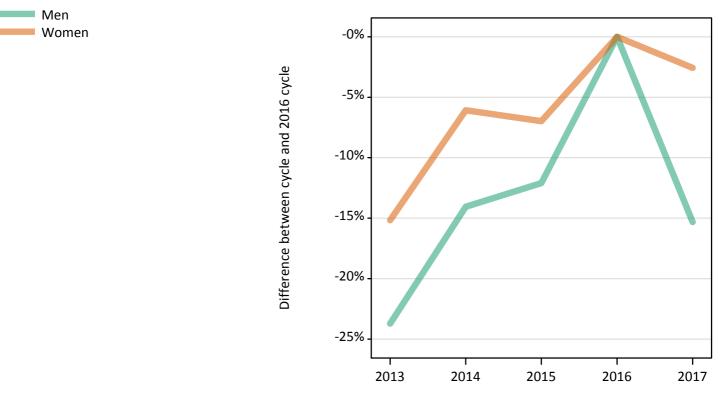

# **Daily Clearing Analysis: Sex**

B7 Nursing analysis at 00:05 on Tuesday 22 August 2017 (5 days after A level results day) SB.1 Placed applicants to nursing by sex from all domiciles by sex: 5 days after A level results day Placed applicants to nursing by sex: change relative to 2016 cycle totals

#### **SB.3 Placed applicants to nursing by sex from all domiciles by sex: 5 days after A level results day** Placed applicants to nursing by sex: change relative to 2016 cycle totals

| Applicant Status | Sex   | 2013 | 2014 | 2015 | 2016 | 2017 |
|------------------|-------|------|------|------|------|------|
| Placed           | Men   | -24% | -14% | -12% | 0%   | -15% |
|                  | Women | -15% | -6%  | -7%  | 0%   | -3%  |
|                  | All   | -16% | -7%  | -7%  | 0%   | -4%  |