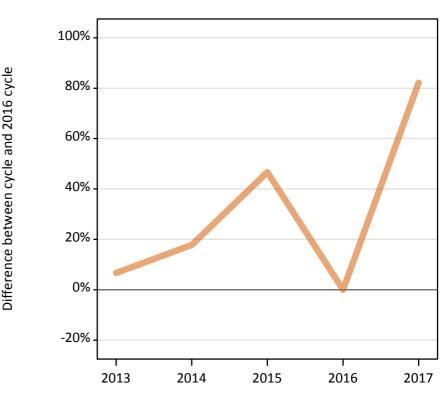

#### **SB.64 Placed applicants to nursing by sex from overseas (not EU) by sex: 5 days after A level results day** Placed applicants to nursing by sex: change relative to 2016 cycle totals

Men Women

#### **SB.66 Placed applicants to nursing by sex from overseas (not EU) by sex: 5 days after A level results day** Placed applicants to nursing by sex: change relative to 2016 cycle totals

| Applicant Status | Sex   | 2013 | 2014 | 2015 | 2016 | 2017 |
|------------------|-------|------|------|------|------|------|
| Placed           | Men   | -86% | -43% | 0%   | 0%   | 29%  |
|                  | Women | 7%   | 18%  | 47%  | 0%   | 82%  |
|                  | All   | -6%  | 10%  | 40%  | 0%   | 75%  |