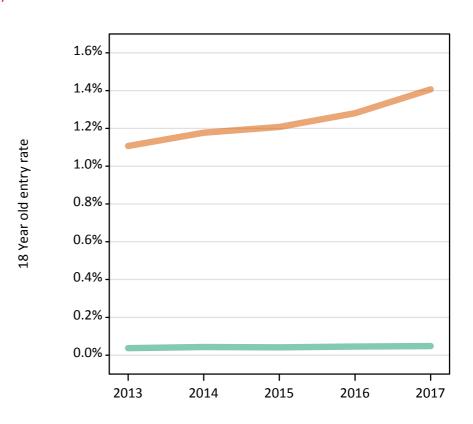

#### **SB.13 Placed 18 year old applicants to nursing from the UK by sex: 5 days after A level results day** Placed 18 year old applicants to nursing: entry rate

Men Women

#### **SB.14 Placed 18 year old applicants to nursing from the UK by sex: 5 days after A level results day** Placed 18 year old applicants to nursing: entry rate

| Applicant Status | Sex   | 2013 | 2014 | 2015 | 2016 | 2017 |
|------------------|-------|------|------|------|------|------|
| Placed           | Men   | 0.0% | 0.0% | 0.0% | 0.0% | 0.0% |
|                  | Women | 1.1% | 1.2% | 1.2% | 1.3% | 1.4% |
|                  | All   | 0.6% | 0.6% | 0.6% | 0.6% | 0.7% |