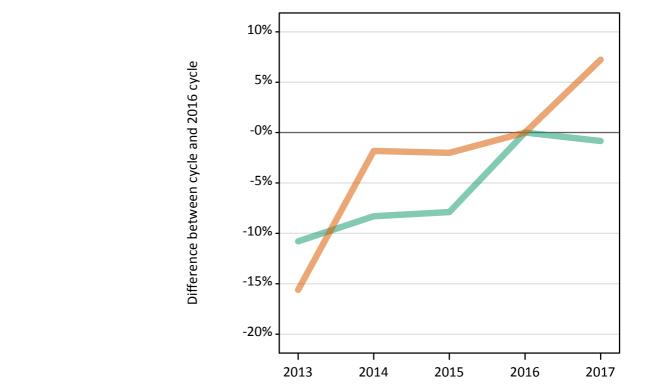

#### **SB.16 Placed applicants to nursing by sex from England by sex: 5 days after A level results day** Placed applicants to nursing by sex: change relative to 2016 cycle totals

Men Women

### SB.18 Placed applicants to nursing by sex from England by sex: 5 days after A level results day

Placed applicants to nursing by sex: change relative to 2016 cycle totals

| Applicant Status | Sex   | 2013 | 2014 | 2015 | 2016 | 2017 |
|------------------|-------|------|------|------|------|------|
| Placed           | Men   | -25% | -13% | -12% | 0%   | -17% |
|                  | Women | -14% | -5%  | -8%  | 0%   | -4%  |
|                  | All   | -16% | -6%  | -8%  | 0%   | -6%  |