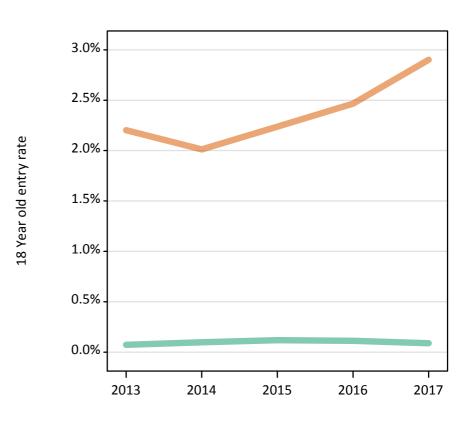

#### **SB.13 Placed 18 year old applicants to nursing from the UK by sex: 5 days after A level results day** Placed 18 year old applicants to nursing: entry rate

Men Women

#### **SB.14 Placed 18 year old applicants to nursing from the UK by sex: 5 days after A level results day** Placed 18 year old applicants to nursing: entry rate

| Applicant Status | Sex   | 2013 | 2014 | 2015 | 2016 | 2017 |
|------------------|-------|------|------|------|------|------|
| Placed           | Men   | 0.0% | 0.0% | 0.0% | 0.0% | 0.0% |
|                  | Women | 1.1% | 1.2% | 1.2% | 1.3% | 1.4% |
|                  | All   | 0.6% | 0.6% | 0.6% | 0.6% | 0.7% |