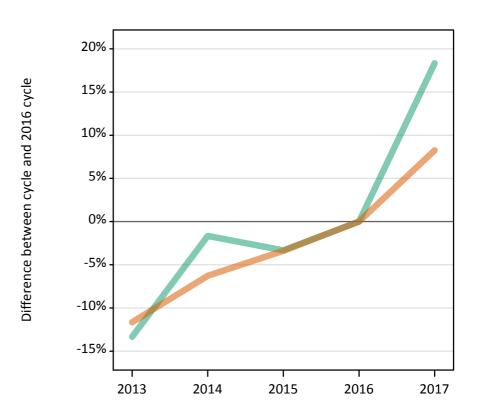

#### **SB.11 Placed 18 year old applicants to nursing from the UK by sex: 5 days after A level results day** Placed 18 year old applicants to nursing: change relative to 2016 cycle totals

| Applicant Status | Sex   | 2013 | 2014 | 2015 | 2016 | 2017 |
|------------------|-------|------|------|------|------|------|
| Placed           | Men   | -18% | -5%  | -9%  | 0%   | 3%   |
|                  | Women | -12% | -8%  | -4%  | 0%   | 9%   |
|                  | All   | -13% | -8%  | -4%  | 0%   | 8%   |

#### **SB.13 Placed 18 year old applicants to nursing from the UK by sex: 5 days after A level results day** Placed 18 year old applicants to nursing: entry rate

Men Women