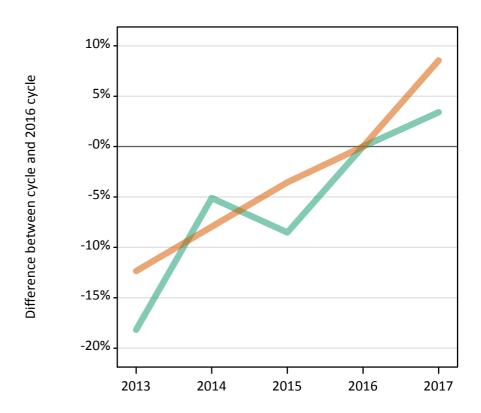

#### **SB.9 Placed 18 year old applicants to nursing from the UK by sex: 5 days after A level results day** Placed 18 year old applicants to nursing: change relative to 2016 cycle totals

Men Women

#### **SB.11 Placed 18 year old applicants to nursing from the UK by sex: 5 days after A level results day** Placed 18 year old applicants to nursing: change relative to 2016 cycle totals

| Applicant Status | Sex   | 2013 | 2014 | 2015 | 2016 | 2017 |
|------------------|-------|------|------|------|------|------|
| Placed           | Men   | -18% | -5%  | -9%  | 0%   | 3%   |
|                  | Women | -12% | -8%  | -4%  | 0%   | 9%   |
|                  | All   | -13% | -8%  | -4%  | 0%   | 8%   |