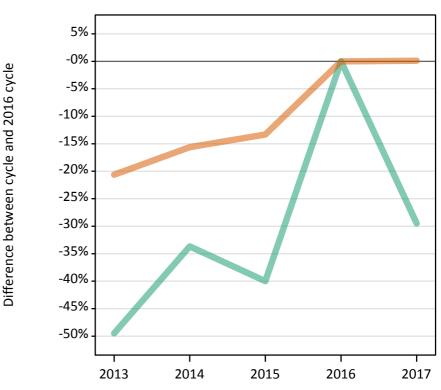

#### **SB.29 Placed applicants to nursing by sex from Northern Ireland by sex: 5 days after A level results day** Placed applicants to nursing by sex: change relative to 2016 cycle totals

| Applicant Status | Sex   | 2013 | 2014 | 2015 | 2016 | 2017 |
|------------------|-------|------|------|------|------|------|
| Placed           | Men   | -49% | -34% | -40% | 0%   | -29% |
|                  | Women | -21% | -16% | -13% | 0%   | 0%   |
|                  | All   | -23% | -17% | -16% | 0%   | -3%  |

#### **SB.27** Placed applicants to nursing by sex from Northern Ireland by sex: 5 days after A level results day Placed applicants to nursing by sex: change relative to 2016 cycle totals

Men Women