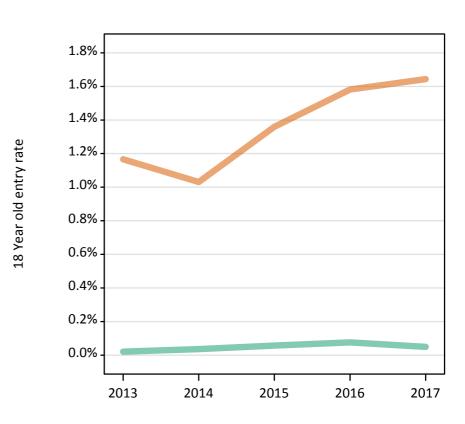

#### **SB.24 Placed 18 year old applicants to nursing from England by sex: 5 days after A level results day** Placed 18 year old applicants to nursing: entry rate

Men Women

#### **SB.25 Placed 18 year old applicants to nursing from England by sex: 5 days after A level results day** Placed 18 year old applicants to nursing: entry rate

| Applicant Status | Sex   | 2013 | 2014 | 2015 | 2016 | 2017 |
|------------------|-------|------|------|------|------|------|
| Placed           | Men   | 0.0% | 0.0% | 0.0% | 0.0% | 0.0% |
|                  | Women | 1.0% | 1.1% | 1.1% | 1.2% | 1.3% |
|                  | All   | 0.5% | 0.5% | 0.6% | 0.6% | 0.6% |