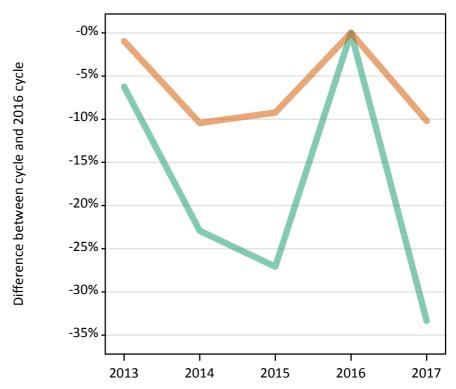

#### **SB.5 Placed applicants to nursing by sex from the UK by sex: 5 days after A level results day** Placed applicants to nursing by sex: change relative to 2016 cycle totals

Men Women

#### SB.7 Placed applicants to nursing by sex from the UK by sex: 5 days after A level results day

Placed applicants to nursing by sex: change relative to 2016 cycle totals

| Applicant Status | Sex   | 2013 | 2014 | 2015 | 2016 | 2017 |
|------------------|-------|------|------|------|------|------|
| Placed           | Men   | -24% | -14% | -12% | 0%   | -15% |
|                  | Women | -15% | -6%  | -7%  | 0%   | -3%  |
|                  | All   | -16% | -7%  | -7%  | 0%   | -4%  |