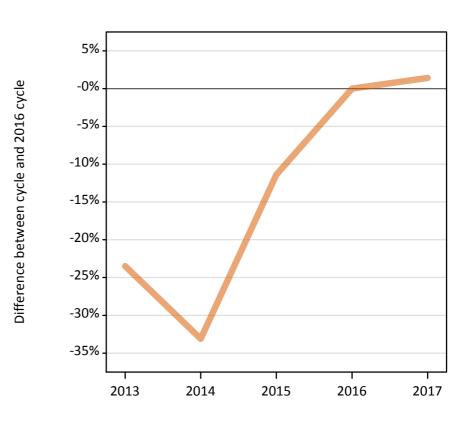

#### **SB.27** Placed applicants to nursing by sex from Northern Ireland by sex: 5 days after A level results day Placed applicants to nursing by sex: change relative to 2016 cycle totals

Men Women

#### SB.28 Placed applicants to nursing by sex from Northern Ireland by sex: 5 days after A level results day

| Applicant Status | Sex   | 2013 | 2014 | 2015 | 2016  | 2017 |
|------------------|-------|------|------|------|-------|------|
| Placed           | Men   | 50   | 60   | 60   | 100   | 70   |
|                  | Women | 730  | 770  | 790  | 920   | 920  |
|                  | All   | 780  | 840  | 850  | 1,010 | 980  |

#### **SB.29 Placed applicants to nursing by sex from Northern Ireland by sex: 5 days after A level results day** Placed applicants to nursing by sex: change relative to 2016 cycle totals

| Applicant Status | Sex   | 2013 | 2014 | 2015 | 2016 | 2017 |
|------------------|-------|------|------|------|------|------|
| Placed           | Men   | -49% | -34% | -40% | 0%   | -29% |
|                  | Women | -21% | -16% | -13% | 0%   | 0%   |
|                  | All   | -23% | -17% | -16% | 0%   | -3%  |