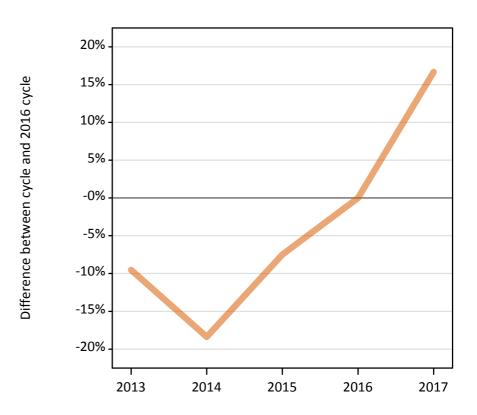

#### **SB.5 Placed applicants to nursing by sex from the UK by sex: 5 days after A level results day** Placed applicants to nursing by sex: change relative to 2016 cycle totals

Men Women

#### SB.7 Placed applicants to nursing by sex from the UK by sex: 5 days after A level results day

Placed applicants to nursing by sex: change relative to 2016 cycle totals

| Applicant Status | Sex   | 2013 | 2014 | 2015 | 2016 | 2017 |
|------------------|-------|------|------|------|------|------|
| Placed           | Men   | -24% | -14% | -12% | 0%   | -15% |
|                  | Women | -15% | -6%  | -7%  | 0%   | -3%  |
|                  | All   | -16% | -7%  | -7%  | 0%   | -4%  |