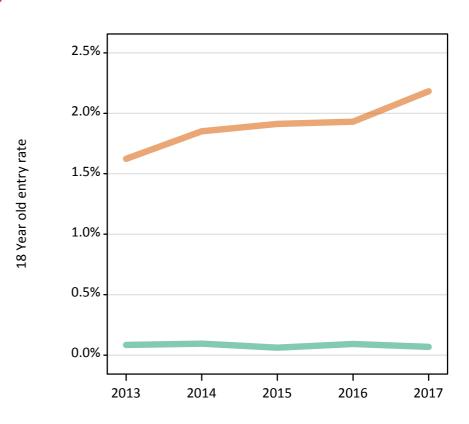

#### **SB.13 Placed 18 year old applicants to nursing from the UK by sex: 5 days after A level results day** Placed 18 year old applicants to nursing: entry rate

Men Women

#### **SB.14 Placed 18 year old applicants to nursing from the UK by sex: 5 days after A level results day** Placed 18 year old applicants to nursing: entry rate

| Applicant Status | Sex   | 2013 | 2014 | 2015 | 2016 | 2017 |
|------------------|-------|------|------|------|------|------|
| Placed           | Men   | 0.0% | 0.0% | 0.0% | 0.0% | 0.0% |
|                  | Women | 1.1% | 1.2% | 1.2% | 1.3% | 1.4% |
|                  | All   | 0.6% | 0.6% | 0.6% | 0.6% | 0.7% |