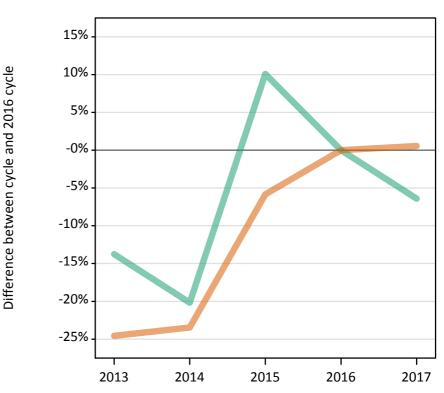

#### **SB.5 Placed applicants to nursing by sex from the UK by sex: 5 days after A level results day** Placed applicants to nursing by sex: change relative to 2016 cycle totals

Men Women

#### SB.6 Placed applicants to nursing by sex from the UK by sex: 5 days after A level results day

| Applicant Status | Sex   | 2013   | 2014   | 2015   | 2016   | 2017   |
|------------------|-------|--------|--------|--------|--------|--------|
| Placed           | Men   | 1,710  | 1,930  | 1,980  | 2,240  | 1,910  |
|                  | Women | 18,080 | 20,100 | 19,880 | 21,390 | 20,830 |
|                  | All   | 19,780 | 22,030 | 21,860 | 23,630 | 22,740 |

#### SB.7 Placed applicants to nursing by sex from the UK by sex: 5 days after A level results day

Placed applicants to nursing by sex: change relative to 2016 cycle totals

| Applicant Status | Sex   | 2013 | 2014 | 2015 | 2016 | 2017 |
|------------------|-------|------|------|------|------|------|
| Placed           | Men   | -24% | -14% | -12% | 0%   | -15% |
|                  | Women | -15% | -6%  | -7%  | 0%   | -3%  |
|                  | All   | -16% | -7%  | -7%  | 0%   | -4%  |