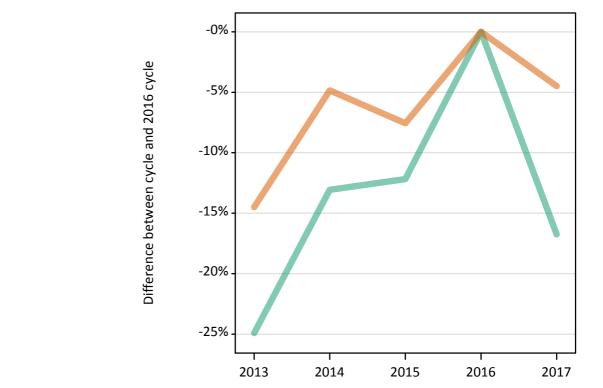

#### **SB.3 Placed applicants to nursing by sex from all domiciles by sex: 5 days after A level results day** Placed applicants to nursing by sex: change relative to 2016 cycle totals

| Applicant Status | Sex   | 2013 | 2014 | 2015 | 2016 | 2017 |
|------------------|-------|------|------|------|------|------|
| Placed           | Men   | -24% | -14% | -12% | 0%   | -15% |
|                  | Women | -15% | -6%  | -7%  | 0%   | -3%  |
|                  | All   | -16% | -7%  | -7%  | 0%   | -4%  |

#### **SB.5 Placed applicants to nursing by sex from the UK by sex: 5 days after A level results day** Placed applicants to nursing by sex: change relative to 2016 cycle totals

Men Women