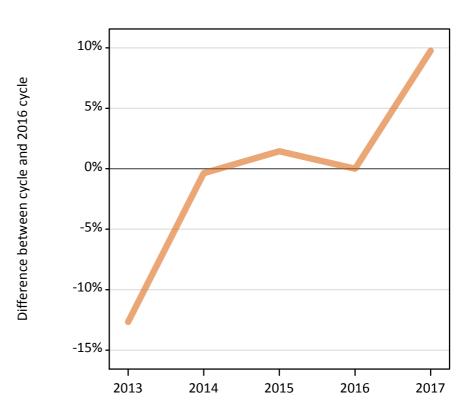

#### **SB.20 Placed 18 year old applicants to nursing from England by sex: 5 days after A level results day** Placed 18 year old applicants to nursing: change relative to 2016 cycle totals

Men Women

# **SB.22** Placed 18 year old applicants to nursing from England by sex: 5 days after A level results day Placed 18 year old applicants to nursing: change relative to 2016 cycle totals

| Applicant Status | Sex   | 2013 | 2014 | 2015 | 2016 | 2017 |
|------------------|-------|------|------|------|------|------|
| Placed           | Men   | -13% | -2%  | -3%  | 0%   | 18%  |
|                  | Women | -12% | -6%  | -3%  | 0%   | 8%   |
|                  | All   | -12% | -6%  | -3%  | 0%   | 9%   |