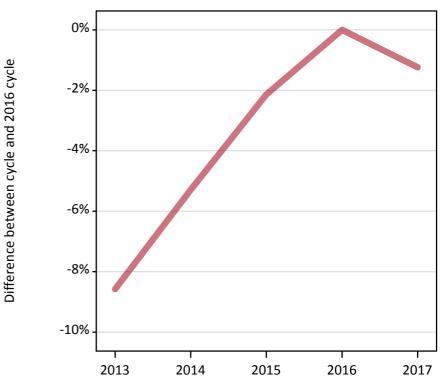

#### A.3 All placed applicants from all domiciles: 6 days after A level results day

All placed applicants: difference between cycle and 2016 cycle

Placed

#### A.5 All placed applicants from all domiciles: 6 days after A level results day

All placed applicants: difference between cycle and 2016 cycle

| Applicant type | Status | 2013 | 2014 | 2015 | 2016 | 2017 |
|----------------|--------|------|------|------|------|------|
| All applicants | Placed | -9%  | -5%  | -2%  | 0%   | -1%  |