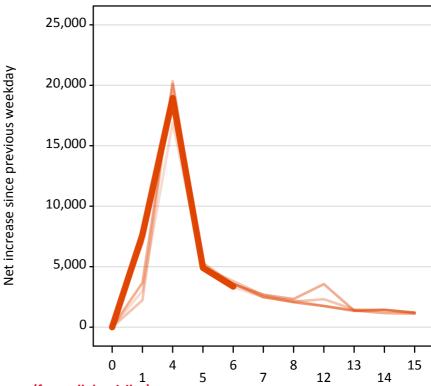

#### A.18 All Placed: Daily net change (from all domiciles)

Net increase since previous weekday (2017 cycle up to 6 days after A level results day)

A.19 All Placed: Daily net change (from all domiciles)

| Applicant status, days since A lev | el results day | 2013   | 2014   | 2015   | 2016   | 2017   |
|------------------------------------|----------------|--------|--------|--------|--------|--------|
| All Placed                         | 0              | 0      | 0      | 0      | 0      | 0      |
|                                    | 1              | 15,640 | 15,180 | 16,680 | 18,990 | 20,770 |
|                                    | 4              | 24,180 | 27,960 | 26,940 | 24,670 | 24,790 |
|                                    | 5              | 7,490  | 8,140  | 8,160  | 7,170  | 6,810  |
|                                    | 6              | 5,720  | 6,450  | 6,000  | 5,410  | 5,510  |
|                                    | 7              | 4,690  | 4,830  | 4,830  | 4,350  |        |
|                                    | 8              | 4,640  | 5,020  | 5,370  | 4,640  |        |
|                                    | 12             | 3,980  | 4,340  | 7,280  | 3,980  |        |
|                                    | 13             | 2,540  | 2,620  | 2,630  | 2,510  |        |
|                                    | 14             | 2,540  | 2,730  | 2,120  | 2,660  |        |
|                                    | 15             | 2,420  | 2,280  | 2,030  | 2,250  |        |