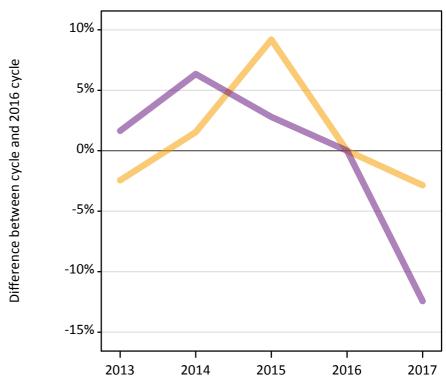

#### A.5 All placed applicants from all domiciles: 6 days after A level results day

All placed applicants: difference between cycle and 2016 cycle

| Applicant type | Status | 2013 | 2014 | 2015 | 2016 | 2017 |
|----------------|--------|------|------|------|------|------|
| All applicants | Placed | -9%  | -5%  | -2%  | 0%   | -1%  |