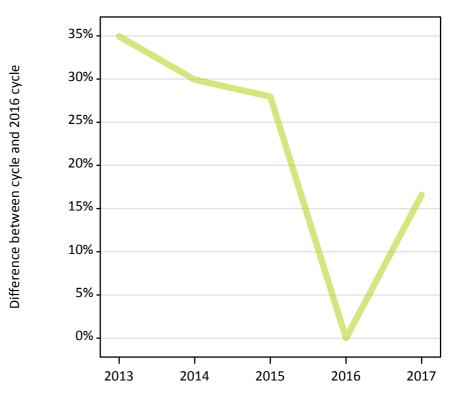

#### A.9 Main scheme applicants placed through adjustment: 6 days after A level results day

Placed through adjustment: difference between cycle and 2016 cycle

Placed (Adjustment)

#### A.11 Main scheme applicants placed through adjustment: 6 days after A level results day

Placed through adjustment: difference between cycle and 2016 cycle

| Applicant type | Status              | 2013 | 2014 | 2015 | 2016 | 2017 |
|----------------|---------------------|------|------|------|------|------|
| Main scheme    | Placed (Adjustment) | 35%  | 30%  | 28%  | 0%   | 17%  |