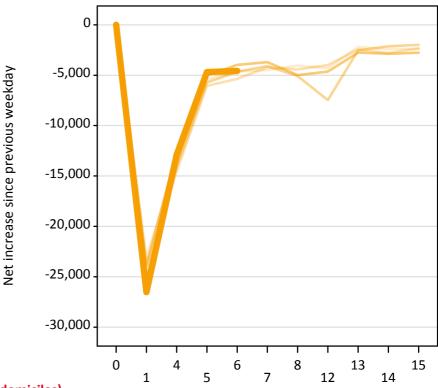

#### A.22 Holding Offer: Daily net change (from all domiciles)

Net increase since previous weekday (2017 cycle up to 6 days after A level results day)

A.23 Holding Offer: Daily net change (from all domiciles)

| Applicant status, days since A level results day |    | 2013    | 2014    | 2015    | 2016    | 2017    |
|--------------------------------------------------|----|---------|---------|---------|---------|---------|
| Holding Offer                                    | 0  | 0       | 0       | 0       | 0       | 0       |
|                                                  | 1  | -23,020 | -23,940 | -24,880 | -23,840 | -26,530 |
|                                                  | 4  | -13,720 | -14,530 | -14,080 | -12,600 | -12,900 |
|                                                  | 5  | -5,420  | -6,060  | -5,720  | -5,030  | -4,680  |
|                                                  | 6  | -4,630  | -5,380  | -4,650  | -3,970  | -4,580  |
|                                                  | 7  | -4,500  | -4,210  | -4,090  | -3,700  |         |
|                                                  | 8  | -4,050  | -4,430  | -5,080  | -4,990  |         |
|                                                  | 12 | -4,290  | -3,980  | -7,460  | -4,640  |         |
|                                                  | 13 | -2,190  | -2,450  | -2,520  | -2,760  |         |
|                                                  | 14 | -2,410  | -2,790  | -2,130  | -2,880  |         |
|                                                  | 15 | -2,400  | -2,330  | -1,980  | -2,760  |         |