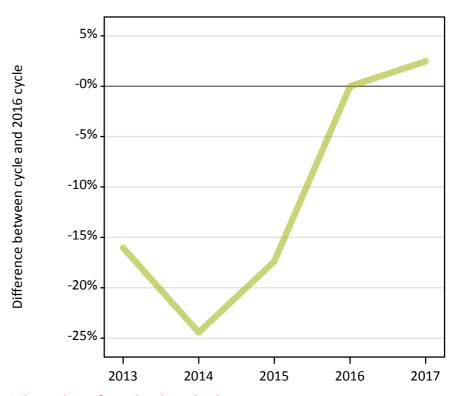

### A.14 Main scheme applicants not currently placed from all domiciles: 6 days after A level results day

Applicants in unplaced states: difference between cycle and 2016 cycle

| Applicant type | Status                        | 2013 | 2014 | 2015 | 2016 | 2017 |
|----------------|-------------------------------|------|------|------|------|------|
| Main scheme    | Holding offer                 | -2%  | 2%   | 9%   | 0%   | -3%  |
|                | Free to be placed in Clearing | 2%   | 6%   | 3%   | 0%   | -12% |