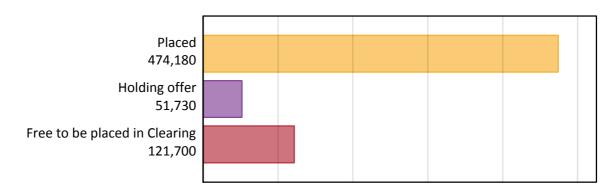

#### A.2 Summary of applicants who are placed, holding offers or free to be placed in Clearing (all domiciles)

#### A.1 Applicants by type and status from all domiciles, 2017 cycle

| Applicant type     | Status                        | 2017    |
|--------------------|-------------------------------|---------|
| Main scheme        | Placed (Clearing)             | 35,020  |
|                    | Placed (Adjustment)           | 1,070   |
|                    | Placed (Firm)                 | 381,730 |
|                    | Placed (Insurance)            | 35,210  |
|                    | Placed (Other)                | 14,160  |
|                    | Holding offer                 | 51,730  |
|                    | Free to be placed in Clearing | 121,700 |
| Direct to Clearing | Placed (Direct to Clearing)   | 6,990   |
|                    | Other (Direct to Clearing)    | 8,090   |
| All applicants     | Placed                        | 474,180 |