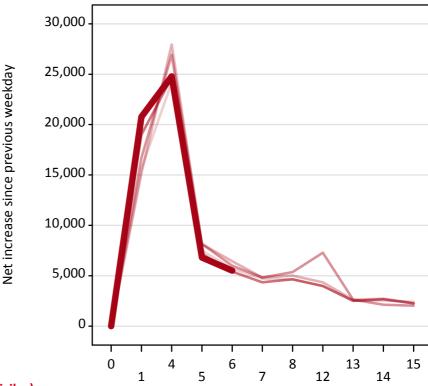

#### A.18 All Placed: Daily net change (from all domiciles)

Net increase since previous weekday (2017 cycle up to 6 days after A level results day)

A.19 All Placed: Daily net change (from all domiciles)

| Applicant status, days since A lev | el results day | 2013   | 2014   | 2015   | 2016   | 2017   |
|------------------------------------|----------------|--------|--------|--------|--------|--------|
| All Placed                         | 0              | 0      | 0      | 0      | 0      | 0      |
|                                    | 1              | 15,640 | 15,180 | 16,680 | 18,990 | 20,770 |
|                                    | 4              | 24,180 | 27,960 | 26,940 | 24,670 | 24,790 |
|                                    | 5              | 7,490  | 8,140  | 8,160  | 7,170  | 6,810  |
|                                    | 6              | 5,720  | 6,450  | 6,000  | 5,410  | 5,510  |
|                                    | 7              | 4,690  | 4,830  | 4,830  | 4,350  |        |
|                                    | 8              | 4,640  | 5,020  | 5,370  | 4,640  |        |
|                                    | 12             | 3,980  | 4,340  | 7,280  | 3,980  |        |
|                                    | 13             | 2,540  | 2,620  | 2,630  | 2,510  |        |
|                                    | 14             | 2,540  | 2,730  | 2,120  | 2,660  |        |
|                                    | 15             | 2,420  | 2,280  | 2,030  | 2,250  |        |