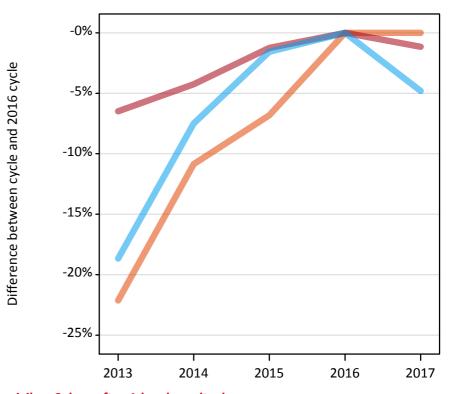

#### A.6 Placed main scheme applicants from all domiciles: 6 days after A level results day

Selected placed routes: difference between cycle and 2016 cycle

Placed (Clearing)
Placed (Firm)
Placed (Insurance)

#### A.8 Placed main scheme applicants from all domiciles: 6 days after A level results day

Selected placed routes: difference between cycle and 2016 cycle

| Applicant type | Status             | 2013 | 2014 | 2015 | 2016 | 2017 |
|----------------|--------------------|------|------|------|------|------|
| Main scheme    | Placed (Clearing)  | -22% | -11% | -7%  | 0%   | -0%  |
|                | Placed (Firm)      | -6%  | -4%  | -1%  | 0%   | -1%  |
|                | Placed (Insurance) | -19% | -7%  | -2%  | 0%   | -5%  |