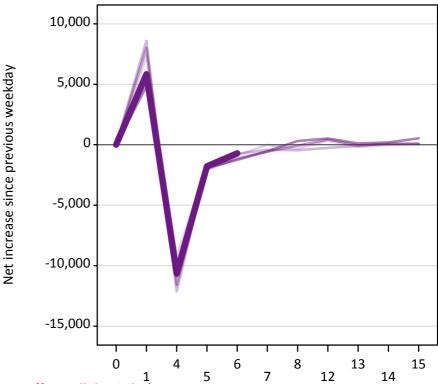

#### A.18 All Placed: Daily net change (from all domiciles)

Net increase since previous weekday (2017 cycle up to 6 days after A level results day)

A.19 All Placed: Daily net change (from all domiciles)

| Applicant status, days since A lev | el results day | 2013   | 2014   | 2015   | 2016   | 2017   |
|------------------------------------|----------------|--------|--------|--------|--------|--------|
| All Placed                         | 0              | 0      | 0      | 0      | 0      | 0      |
|                                    | 1              | 15,640 | 15,180 | 16,680 | 18,990 | 20,770 |
|                                    | 4              | 24,180 | 27,960 | 26,940 | 24,670 | 24,790 |
|                                    | 5              | 7,490  | 8,140  | 8,160  | 7,170  | 6,810  |
|                                    | 6              | 5,720  | 6,450  | 6,000  | 5,410  | 5,510  |
|                                    | 7              | 4,690  | 4,830  | 4,830  | 4,350  |        |
|                                    | 8              | 4,640  | 5,020  | 5,370  | 4,640  |        |
|                                    | 12             | 3,980  | 4,340  | 7,280  | 3,980  |        |
|                                    | 13             | 2,540  | 2,620  | 2,630  | 2,510  |        |
|                                    | 14             | 2,540  | 2,730  | 2,120  | 2,660  |        |
|                                    | 15             | 2,420  | 2,280  | 2,030  | 2,250  |        |