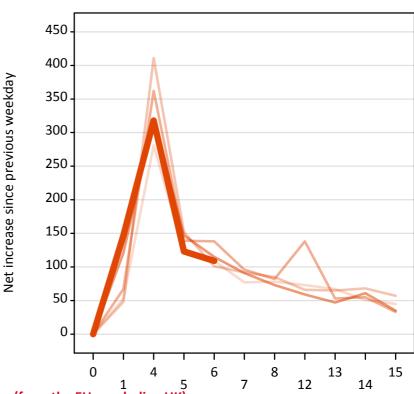

#### **A.18 All Placed: Daily net change (from the EU - excluding UK)** Net increase since previous weekday (2017 cycle up to 6 days after A level results day)

| <br>2013 |
|----------|
| 2014     |
| <br>2015 |
| 2016     |
| 2017     |

#### A.19 All Placed: Daily net change (from the EU - excluding UK)

Net increase since previous weekday (2017 cycle up to 6 days after A level results day)

| Applicant status, days since A level results day |    | 2013 | 2014 | 2015 | 2016 | 2017 |
|--------------------------------------------------|----|------|------|------|------|------|
|                                                  | 0  | 0    | 0    | 0    | 0    | 0    |
|                                                  | 1  | 520  | 490  | 550  | 650  | 720  |
|                                                  | 4  | 700  | 800  | 790  | 760  | 750  |
|                                                  | 5  | 330  | 410  | 450  | 360  | 330  |
|                                                  | 6  | 290  | 300  | 370  | 250  | 250  |
|                                                  | 7  | 260  | 280  | 280  | 270  |      |
|                                                  | 8  | 220  | 280  | 270  | 190  |      |
|                                                  | 12 | 170  | 120  | 400  | 150  |      |
|                                                  | 13 | 140  | 150  | 150  | 150  |      |
|                                                  | 14 | 150  | 170  | 150  | 210  |      |
|                                                  | 15 | 130  | 140  | 130  | 120  |      |