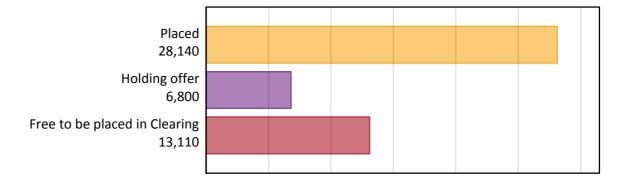

#### A.1 Applicants by type and status from the EU - excluding UK, 2017 cycle

| Applicant type     | Status                        | 2017   |
|--------------------|-------------------------------|--------|
| Main scheme        | Placed (Clearing)             | 1,080  |
|                    | Placed (Adjustment)           | 40     |
|                    | Placed (Firm)                 | 23,590 |
|                    | Placed (Insurance)            | 2,030  |
|                    | Placed (Other)                | 1,120  |
|                    | Holding offer                 | 6,800  |
|                    | Free to be placed in Clearing | 13,110 |
| Direct to Clearing | Placed (Direct to Clearing)   | 280    |
|                    | Other (Direct to Clearing)    | 340    |
| All applicants     | Placed                        | 28,140 |

#### A.2 Summary of applicants who are placed, holding offers or free to be placed in Clearing (the EU - excluding UK)