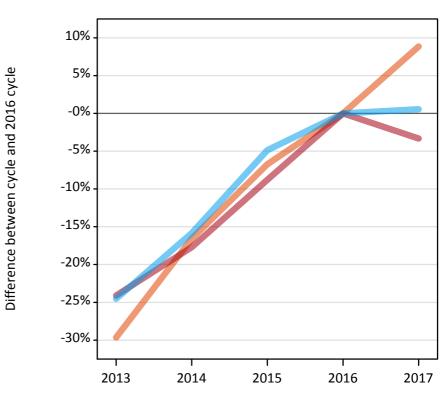

#### **A.6 Placed main scheme applicants from the EU - excluding UK: 6 days after A level results day** Selected placed routes: difference between cycle and 2016 cycle

**A.7 Placed main scheme applicants from the EU - excluding UK: 6 days after A level results day** All Main scheme placed routes (excluding Adjustment): applicants at 6 days after A level results day

#### **A.8 Placed main scheme applicants from the EU - excluding UK: 6 days after A level results day** Selected placed routes: difference between cycle and 2016 cycle

| Applicant type | Status             | 2013 | 2014 | 2015 | 2016 | 2017 |
|----------------|--------------------|------|------|------|------|------|
| Main scheme    | Placed (Clearing)  | -30% | -17% | -7%  | 0%   | 9%   |
|                | Placed (Firm)      | -24% | -18% | -9%  | 0%   | -3%  |
|                | Placed (Insurance) | -25% | -16% | -5%  | 0%   | 1%   |