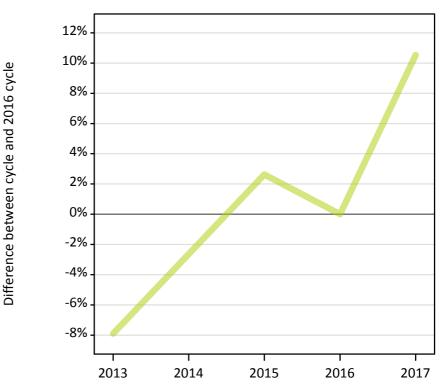

#### **A.3 All placed applicants from the EU - excluding UK: 6 days after A level results day** All placed applicants: difference between cycle and 2016 cycle

Placed

**A.4 All placed applicants from the EU - excluding UK: 6 days after A level results day** All placed applicants: applicants at 6 days after A level results day

| Applicant type | Status | 2013   | 2014   | 2015   | 2016   | 2017   |
|----------------|--------|--------|--------|--------|--------|--------|
| All applicants | Placed | 21,960 | 23,790 | 26,360 | 28,850 | 28,140 |

#### A.5 All placed applicants from the EU - excluding UK: 6 days after A level results day

All placed applicants: difference between cycle and 2016 cycle

| Applicant type | Status | 2013 | 2014 | 2015 | 2016 | 2017 |
|----------------|--------|------|------|------|------|------|
| All applicants | Placed | -24% | -18% | -9%  | 0%   | -2%  |