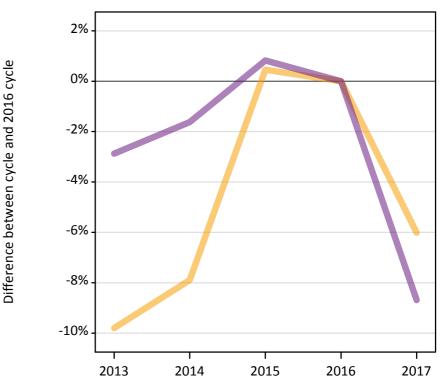

#### **A.6 Placed main scheme applicants from the EU - excluding UK: 6 days after A level results day** Selected placed routes: difference between cycle and 2016 cycle

**A.7 Placed main scheme applicants from the EU - excluding UK: 6 days after A level results day** All Main scheme placed routes (excluding Adjustment): applicants at 6 days after A level results day

| Applicant type | Status             | 2013   | 2014   | 2015   | 2016   | 2017   |
|----------------|--------------------|--------|--------|--------|--------|--------|
| Main scheme    | Placed (Clearing)  | 700    | 830    | 930    | 1,000  | 1,080  |
|                | Placed (Firm)      | 18,520 | 20,080 | 22,260 | 24,400 | 23,590 |
|                | Placed (Insurance) | 1,520  | 1,700  | 1,920  | 2,010  | 2,030  |
|                | Placed (Other)     | 970    | 950    | 980    | 1,160  | 1,120  |

#### **A.8 Placed main scheme applicants from the EU - excluding UK: 6 days after A level results day** Selected placed routes: difference between cycle and 2016 cycle

| Applicant type | Status             | 2013 | 2014 | 2015 | 2016 | 2017 |
|----------------|--------------------|------|------|------|------|------|
| Main scheme    | Placed (Clearing)  | -30% | -17% | -7%  | 0%   | 9%   |
|                | Placed (Firm)      | -24% | -18% | -9%  | 0%   | -3%  |
|                | Placed (Insurance) | -25% | -16% | -5%  | 0%   | 1%   |