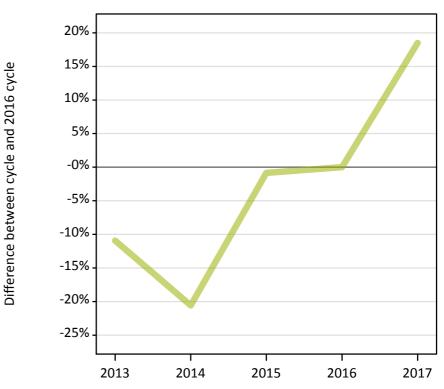

# **A.12 Main scheme applicants not currently placed from the EU - excluding UK: 6 days after A level results day** Applicants in unplaced states: difference between cycle and 2016 cycle

Holding offer

Free to be placed in Clearing

**A.13 Main scheme applicants not currently placed from the EU - excluding UK: 6 days after A level results day** Applicants in unplaced states: applicants at 6 days after A level results day

| Applicant type | Status                        | 2013   | 2014   | 2015   | 2016   | 2017   |
|----------------|-------------------------------|--------|--------|--------|--------|--------|
| Main scheme    | Holding offer                 | 6,530  | 6,660  | 7,270  | 7,240  | 6,800  |
|                | Free to be placed in Clearing | 13,940 | 14,120 | 14,470 | 14,350 | 13,110 |

**A.14 Main scheme applicants not currently placed from the EU - excluding UK: 6 days after A level results day** Applicants in unplaced states: difference between cycle and 2016 cycle

| Applicant type | Status                        | 2013 | 2014 | 2015 | 2016 | 2017 |
|----------------|-------------------------------|------|------|------|------|------|
| Main scheme    | Holding offer                 | -10% | -8%  | 0%   | 0%   | -6%  |
|                | Free to be placed in Clearing | -3%  | -2%  | 1%   | 0%   | -9%  |