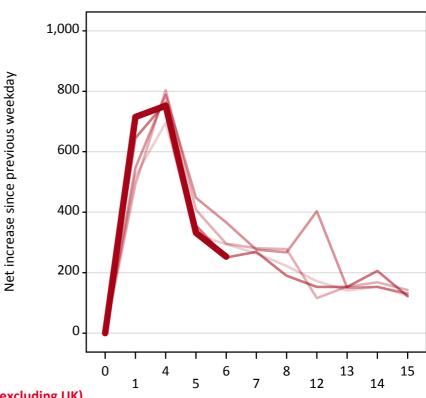

#### **A.18 All Placed: Daily net change (from the EU - excluding UK)** Net increase since previous weekday (2017 cycle up to 6 days after A level results day)

| <br>2013 |
|----------|
| 2014     |
| <br>2015 |
| 2016     |
| 2017     |

#### A.19 All Placed: Daily net change (from the EU - excluding UK)

Net increase since previous weekday (2017 cycle up to 6 days after A level results day)

| Applicant status, days since A level results day |    | 2013 | 2014 | 2015 | 2016 | 2017 |
|--------------------------------------------------|----|------|------|------|------|------|
|                                                  | 0  | 0    | 0    | 0    | 0    | 0    |
|                                                  | 1  | 520  | 490  | 550  | 650  | 720  |
|                                                  | 4  | 700  | 800  | 790  | 760  | 750  |
|                                                  | 5  | 330  | 410  | 450  | 360  | 330  |
|                                                  | 6  | 290  | 300  | 370  | 250  | 250  |
|                                                  | 7  | 260  | 280  | 280  | 270  |      |
|                                                  | 8  | 220  | 280  | 270  | 190  |      |
|                                                  | 12 | 170  | 120  | 400  | 150  |      |
|                                                  | 13 | 140  | 150  | 150  | 150  |      |
|                                                  | 14 | 150  | 170  | 150  | 210  |      |
|                                                  | 15 | 130  | 140  | 130  | 120  |      |