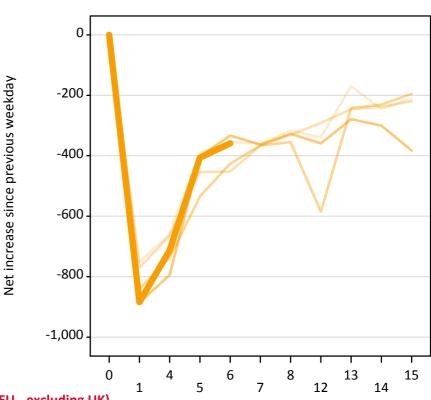

#### **A.22 Holding Offer: Daily net change (from the EU - excluding UK)** Net increase since previous weekday (2017 cycle up to 6 days after A level results day)

| 2013     |
|----------|
| <br>2014 |
| <br>2015 |
| <br>2016 |
| 2017     |

#### A.23 Holding Offer: Daily net change (from the EU - excluding UK)

Net increase since previous weekday (2017 cycle up to 6 days after A level results day)

| Applicant status, days since A level results day |    | 2013 | 2014 | 2015 | 2016 | 2017 |
|--------------------------------------------------|----|------|------|------|------|------|
|                                                  | 0  | 0    | 0    | 0    | 0    | 0    |
|                                                  | 1  | -750 | -770 | -840 | -890 | -880 |
|                                                  | 4  | -660 | -670 | -740 | -790 | -710 |
|                                                  | 5  | -390 | -450 | -530 | -400 | -410 |
|                                                  | 6  | -350 | -450 | -430 | -330 | -360 |
|                                                  | 7  | -360 | -370 | -370 | -360 |      |
|                                                  | 8  | -320 | -330 | -360 | -330 |      |
|                                                  | 12 | -340 | -290 | -590 | -360 |      |
|                                                  | 13 | -170 | -250 | -240 | -280 |      |
|                                                  | 14 | -250 | -240 | -230 | -300 |      |
|                                                  | 15 | -210 | -220 | -200 | -380 |      |