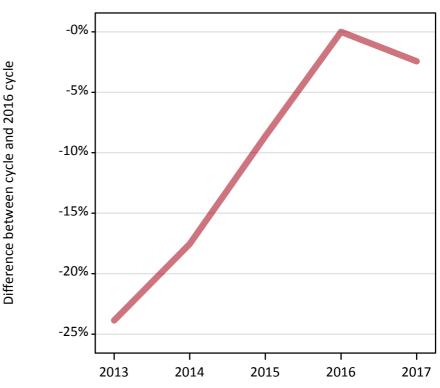

#### **A.3 All placed applicants from the EU - excluding UK: 6 days after A level results day** All placed applicants: difference between cycle and 2016 cycle

Placed

**A.4 All placed applicants from the EU - excluding UK: 6 days after A level results day** All placed applicants: applicants at 6 days after A level results day

#### A.5 All placed applicants from the EU - excluding UK: 6 days after A level results day

All placed applicants: difference between cycle and 2016 cycle

| Applicant type | Status | 2013 | 2014 | 2015 | 2016 | 2017 |
|----------------|--------|------|------|------|------|------|
| All applicants | Placed | -24% | -18% | -9%  | 0%   | -2%  |