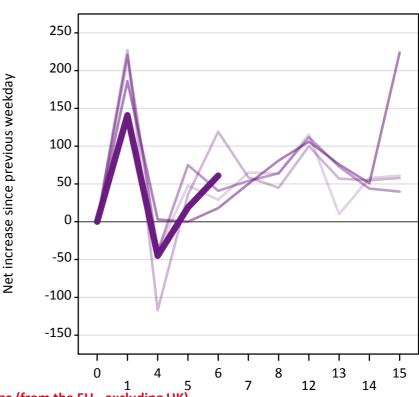

#### **A.24 Free to be placed in Clearing: Daily net change (from the EU - excluding UK)** Net increase since previous weekday (2017 cycle up to 6 days after A level results day)

## A.25 Free to be placed in Clearing: Daily net change (from the EU - excluding UK) Net increase since previous weekday (2017 cycle up to 6 days after A level results day)

| Applicant status, days since A level results day |    | 2013 | 2014 | 2015 | 2016 | 2017 |
|--------------------------------------------------|----|------|------|------|------|------|
| Free to be placed in Clearing                    | 0  | 0    | 0    | 0    | 0    | 0    |
|                                                  | 1  | 210  | 230  | 220  | 190  | 140  |
|                                                  | 4  | -40  | -120 | -40  | 0    | -50  |
|                                                  | 5  | 50   | 40   | 80   | 0    | 20   |
|                                                  | 6  | 30   | 120  | 40   | 20   | 60   |
|                                                  | 7  | 70   | 60   | 50   | 50   |      |
|                                                  | 8  | 60   | 50   | 60   | 80   |      |
|                                                  | 12 | 120  | 100  | 110  | 110  |      |
|                                                  | 13 | 10   | 60   | 70   | 80   |      |
|                                                  | 14 | 60   | 60   | 40   | 50   |      |
|                                                  | 15 | 60   | 60   | 40   | 220  |      |