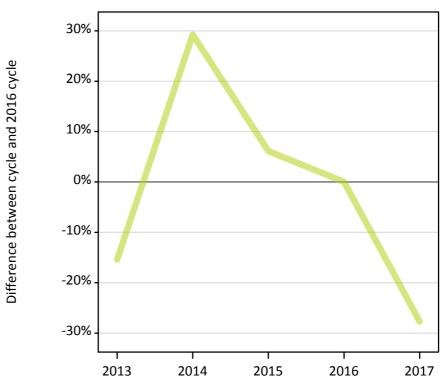

#### **A.9 Main scheme applicants placed through adjustment: 6 days after A level results day** Placed through adjustment: difference between cycle and 2016 cycle

Placed (Adjustment)

#### A.11 Main scheme applicants placed through adjustment: 6 days after A level results day

Placed through adjustment: difference between cycle and 2016 cycle

| Applicant type | Status              | 2013 | 2014 | 2015 | 2016 | 2017 |
|----------------|---------------------|------|------|------|------|------|
| Main scheme    | Placed (Adjustment) | -15% | 29%  | 6%   | 0%   | -28% |