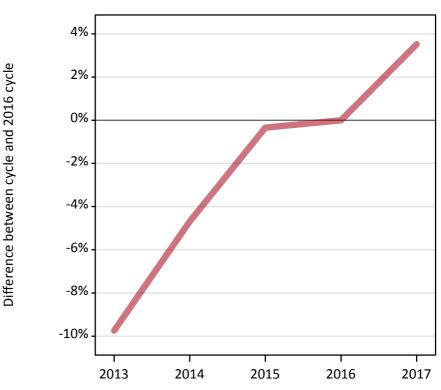

# **A.3 All placed applicants from outside the EU: 6 days after A level results day** All placed applicants: difference between cycle and 2016 cycle

Placed

**A.4 All placed applicants from outside the EU: 6 days after A level results day** All placed applicants: applicants at 6 days after A level results day

### A.5 All placed applicants from outside the EU: 6 days after A level results day

All placed applicants: difference between cycle and 2016 cycle

| Applicant type | Status | 2013 | 2014 | 2015 | 2016 | 2017 |
|----------------|--------|------|------|------|------|------|
| All applicants | Placed | -10% | -5%  | -0%  | 0%   | 4%   |