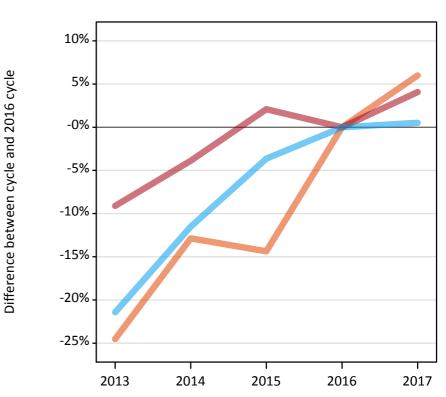

#### **A.6 Placed main scheme applicants from outside the EU: 6 days after A level results day** Selected placed routes: difference between cycle and 2016 cycle

**A.7 Placed main scheme applicants from outside the EU: 6 days after A level results day** All Main scheme placed routes (excluding Adjustment): applicants at 6 days after A level results day

### A.8 Placed main scheme applicants from outside the EU: 6 days after A level results day

Selected placed routes: difference between cycle and 2016 cycle

| Applicant type | Status             | 2013 | 2014 | 2015 | 2016 | 2017 |
|----------------|--------------------|------|------|------|------|------|
| Main scheme    | Placed (Clearing)  | -25% | -13% | -14% | 0%   | 6%   |
|                | Placed (Firm)      | -9%  | -4%  | 2%   | 0%   | 4%   |
|                | Placed (Insurance) | -21% | -12% | -4%  | 0%   | 1%   |