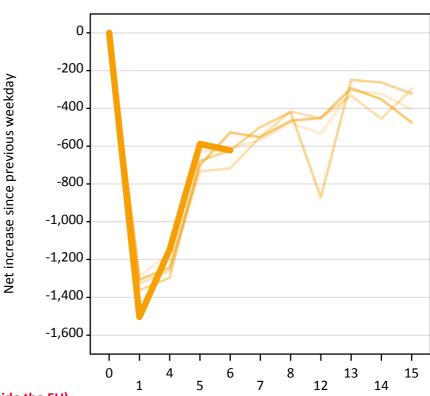

# **A.22 Holding Offer: Daily net change (from outside the EU)** Net increase since previous weekday (2017 cycle up to 6 days after A level results day)

| 2013     |
|----------|
| <br>2014 |
| 2015     |
| 2016     |
| 2017     |

# A.23 Holding Offer: Daily net change (from outside the EU)

Net increase since previous weekday (2017 cycle up to 6 days after A level results day)

| Applicant status, days since A level results day |    | 2013   | 2014   | 2015   | 2016   | 2017   |
|--------------------------------------------------|----|--------|--------|--------|--------|--------|
| Holding Offer                                    | 0  | 0      | 0      | 0      | 0      | 0      |
|                                                  | 1  | -1,290 | -1,330 | -1,360 | -1,310 | -1,500 |
|                                                  | 4  | -1,170 | -1,260 | -1,300 | -1,240 | -1,150 |
|                                                  | 5  | -630   | -730   | -680   | -700   | -590   |
|                                                  | 6  | -610   | -720   | -620   | -530   | -620   |
|                                                  | 7  | -570   | -550   | -500   | -550   |        |
|                                                  | 8  | -480   | -420   | -420   | -470   |        |
|                                                  | 12 | -530   | -450   | -870   | -450   |        |
|                                                  | 13 | -310   | -330   | -250   | -290   |        |
|                                                  | 14 | -320   | -460   | -260   | -350   |        |
|                                                  | 15 | -410   | -300   | -320   | -480   |        |