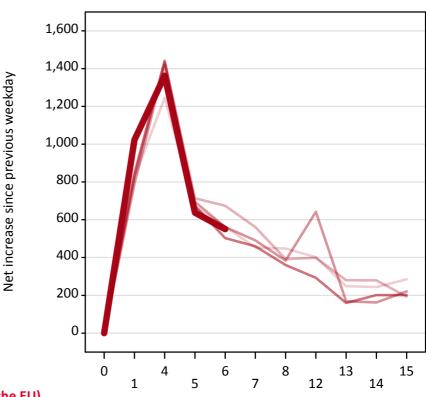

# A.18 All Placed: Daily net change (from outside the EU)

Net increase since previous weekday (2017 cycle up to 6 days after A level results day)

| <br>2013 |
|----------|
| 2014     |
| 2015     |
| 2016     |
| 2017     |

# A.19 All Placed: Daily net change (from outside the EU)

Net increase since previous weekday (2017 cycle up to 6 days after A level results day)

| Applicant status, days since A level results day |    | 2013  | 2014  | 2015  | 2016  | 2017  |
|--------------------------------------------------|----|-------|-------|-------|-------|-------|
|                                                  | 0  | 0     | 0     | 0     | 0     | 0     |
|                                                  | 1  | 820   | 850   | 790   | 840   | 1,020 |
|                                                  | 4  | 1,250 | 1,440 | 1,420 | 1,440 | 1,360 |
|                                                  | 5  | 670   | 710   | 690   | 670   | 640   |
|                                                  | 6  | 570   | 670   | 560   | 500   | 550   |
|                                                  | 7  | 450   | 560   | 490   | 460   |       |
|                                                  | 8  | 450   | 390   | 380   | 360   |       |
|                                                  | 12 | 400   | 400   | 640   | 290   |       |
|                                                  | 13 | 250   | 280   | 170   | 160   |       |
|                                                  | 14 | 240   | 280   | 160   | 200   |       |
|                                                  | 15 | 290   | 190   | 220   | 200   |       |