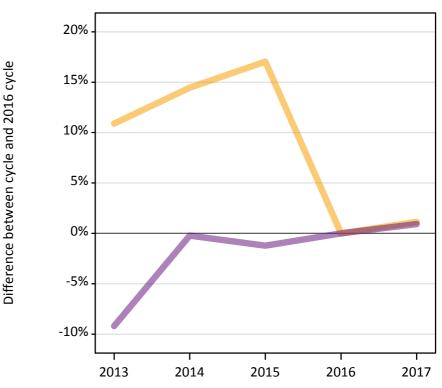

# **A.12 Main scheme applicants not currently placed from outside the EU: 6 days after A level results day** Applicants in unplaced states: difference between cycle and 2016 cycle

Holding offer

Free to be placed in Clearing

# **A.14 Main scheme applicants not currently placed from outside the EU: 6 days after A level results day** Applicants in unplaced states: difference between cycle and 2016 cycle

| Applicant type | Status                        | 2013 | 2014 | 2015 | 2016 | 2017 |
|----------------|-------------------------------|------|------|------|------|------|
| Main scheme    | Holding offer                 | 11%  | 14%  | 17%  | 0%   | 1%   |
|                | Free to be placed in Clearing | -9%  | -0%  | -1%  | 0%   | 1%   |