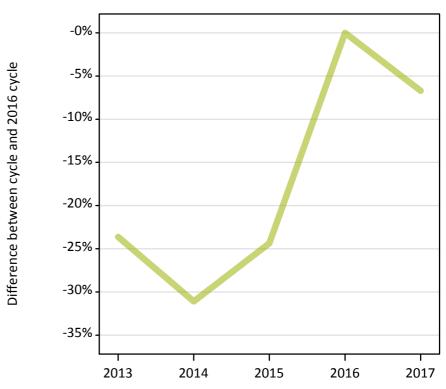

#### **A.15 Direct to Clearing applicants from outside the EU: 6 days after A level results day** Placed (Direct to Clearing): difference between cycle and 2016 cycle

Placed (Direct to Clearing)

#### **A.17 Direct to Clearing applicants from outside the EU: 6 days after A level results day** Placed (Direct to Clearing): difference between cycle and 2016 cycle

| Applicant type     | Status                      | 2013 | 2014 | 2015 | 2016 | 2017 |
|--------------------|-----------------------------|------|------|------|------|------|
| Direct to Clearing | Placed (Direct to Clearing) | -24% | -31% | -24% | 0%   | -7%  |