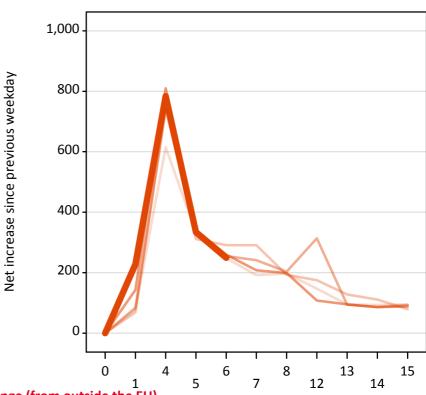

# A.18 All Placed: Daily net change (from outside the EU)

Net increase since previous weekday (2017 cycle up to 6 days after A level results day)

| <br>2013 |
|----------|
| 2014     |
| 2015     |
| 2016     |
| 2017     |

# A.19 All Placed: Daily net change (from outside the EU)

Net increase since previous weekday (2017 cycle up to 6 days after A level results day)

| Applicant status, days since A level results day |    | 2013  | 2014  | 2015  | 2016  | 2017  |
|--------------------------------------------------|----|-------|-------|-------|-------|-------|
|                                                  | 0  | 0     | 0     | 0     | 0     | 0     |
|                                                  | 1  | 820   | 850   | 790   | 840   | 1,020 |
|                                                  | 4  | 1,250 | 1,440 | 1,420 | 1,440 | 1,360 |
|                                                  | 5  | 670   | 710   | 690   | 670   | 640   |
|                                                  | 6  | 570   | 670   | 560   | 500   | 550   |
|                                                  | 7  | 450   | 560   | 490   | 460   |       |
|                                                  | 8  | 450   | 390   | 380   | 360   |       |
|                                                  | 12 | 400   | 400   | 640   | 290   |       |
|                                                  | 13 | 250   | 280   | 170   | 160   |       |
|                                                  | 14 | 240   | 280   | 160   | 200   |       |
|                                                  | 15 | 290   | 190   | 220   | 200   |       |