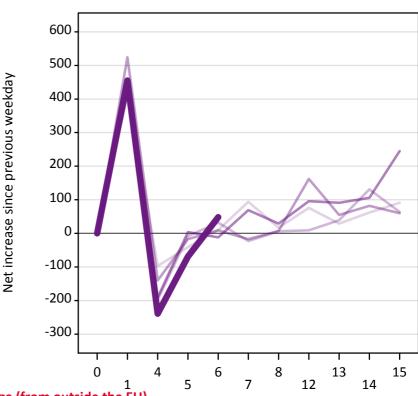

# **A.24 Free to be placed in Clearing: Daily net change (from outside the EU)** Net increase since previous weekday (2017 cycle up to 6 days after A level results day)

| <br>2013 |
|----------|
| <br>2014 |
| <br>2015 |
| <br>2016 |
| 2017     |

# **A.25 Free to be placed in Clearing: Daily net change (from outside the EU)** Net increase since previous weekday (2017 cycle up to 6 days after A level results day)

| Applicant status, days since A level results day |    | 2013 | 2014 | 2015 | 2016 | 2017 |
|--------------------------------------------------|----|------|------|------|------|------|
| Free to be placed in Clearing                    | 0  | 0    | 0    | 0    | 0    | 0    |
|                                                  | 1  | 430  | 430  | 520  | 420  | 460  |
|                                                  | 4  | -100 | -200 | -140 | -190 | -240 |
|                                                  | 5  | -40  | -10  | -20  | 0    | -70  |
|                                                  | 6  | 10   | 30   | 10   | -10  | 50   |
|                                                  | 7  | 90   | -20  | -20  | 70   |      |
|                                                  | 8  | 20   | 10   | 10   | 30   |      |
|                                                  | 12 | 80   | 10   | 160  | 100  |      |
|                                                  | 13 | 30   | 40   | 60   | 90   |      |
|                                                  | 14 | 60   | 130  | 80   | 110  |      |
|                                                  | 15 | 90   | 60   | 60   | 250  |      |