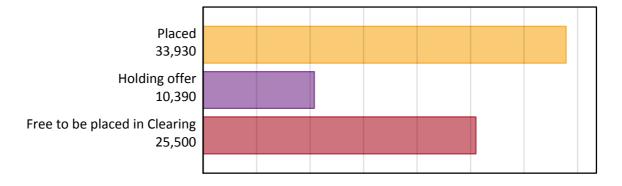

#### A.1 Applicants by type and status from outside the EU, 2017 cycle

| Applicant type     | Status                        | 2017   |
|--------------------|-------------------------------|--------|
| Main scheme        | Placed (Clearing)             | 2,320  |
|                    | Placed (Adjustment)           | 50     |
|                    | Placed (Firm)                 | 26,040 |
|                    | Placed (Insurance)            | 3,290  |
|                    | Placed (Other)                | 1,860  |
|                    | Holding offer                 | 10,390 |
|                    | Free to be placed in Clearing | 25,500 |
| Direct to Clearing | Placed (Direct to Clearing)   | 380    |
|                    | Other (Direct to Clearing)    | 740    |
| All applicants     | Placed                        | 33,930 |

#### A.2 Summary of applicants who are placed, holding offers or free to be placed in Clearing (outside the EU)