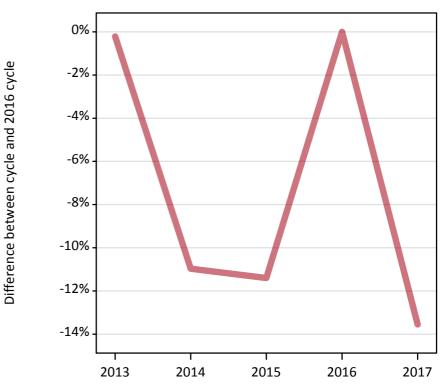

#### **AB.3 Placed applicants to nursing from the EU - excluding UK: 6 days after A level results day** Placed applicants to nursing: difference between cycle and 2016 cycle

Placed

**AB.4 Placed applicants to nursing from the EU - excluding UK: 6 days after A level results day** Placed applicants to nursing: applicants at 6 days after A level results day

| Applicant type | Status | 2013 | 2014 | 2015 | 2016 | 2017 |
|----------------|--------|------|------|------|------|------|
| All applicants | Placed | 460  | 410  | 410  | 470  | 400  |

#### AB.5 Placed applicants to nursing from the EU - excluding UK: 6 days after A level results day

Placed applicants to nursing: difference between cycle and 2016 cycle

| Applicant type | Status | 2013 | 2014 | 2015 | 2016 | 2017 |
|----------------|--------|------|------|------|------|------|
| All applicants | Placed | -0%  | -11% | -11% | 0%   | -14% |