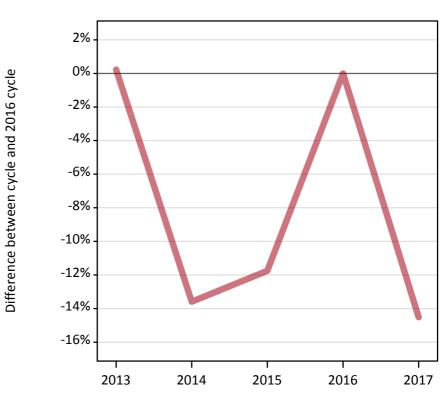

### [This table is not part of this report]

**AB.12** Main scheme applicants to nursing not currently placed from the EU - excluding UK: 6 days after A level results day Applicants in unplaced states: difference between cycle and 2016 cycle

Holding offer

Free to be placed in Clearing

AB.13 Main scheme applicants to nursing not currently placed from the EU - excluding UK: 6 days after A level results day Applicants in unplaced states: applicants at 6 days after A level results day

| Applicant type | Status                        | 2013  | 2014  | 2015 | 2016 | 2017 |
|----------------|-------------------------------|-------|-------|------|------|------|
| Main scheme    | Holding offer                 | 120   | 80    | 130  | 130  | 100  |
|                | Free to be placed in Clearing | 1,230 | 1,210 | 990  | 970  | 660  |

AB.14 Main scheme applicants to nursing not currently placed from the EU - excluding UK: 6 days after A level results day Applicants in unplaced states: difference between cycle and 2016 cycle

| Applicant type | Status                        | 2013 | 2014 | 2015 | 2016 | 2017 |
|----------------|-------------------------------|------|------|------|------|------|
| Main scheme    | Holding offer                 | -9%  | -39% | 5%   | 0%   | -21% |
|                | Free to be placed in Clearing | 27%  | 25%  | 2%   | 0%   | -32% |