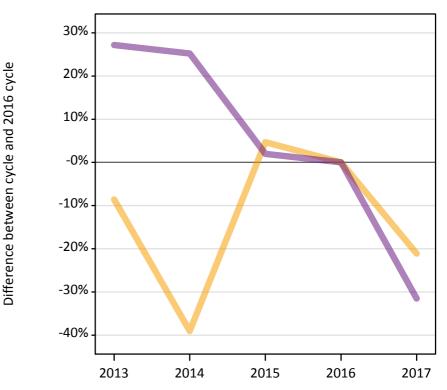

### [This table is not part of this report]

**AB.12** Main scheme applicants to nursing not currently placed from the EU - excluding UK: 6 days after A level results day Applicants in unplaced states: difference between cycle and 2016 cycle

Holding offer

Free to be placed in Clearing

AB.13 Main scheme applicants to nursing not currently placed from the EU - excluding UK: 6 days after A level results day Applicants in unplaced states: applicants at 6 days after A level results day

AB.14 Main scheme applicants to nursing not currently placed from the EU - excluding UK: 6 days after A level results day Applicants in unplaced states: difference between cycle and 2016 cycle

| Applicant type | Status                        | 2013 | 2014 | 2015 | 2016 | 2017 |
|----------------|-------------------------------|------|------|------|------|------|
| Main scheme    | Holding offer                 | -9%  | -39% | 5%   | 0%   | -21% |
|                | Free to be placed in Clearing | 27%  | 25%  | 2%   | 0%   | -32% |