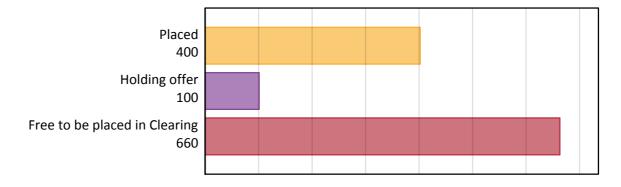

#### AB.1 Placed applicants to nursing from the EU - excluding UK, 2017 cycle

| Applicant type     | Status                        | 2017 |
|--------------------|-------------------------------|------|
| Main scheme        | Placed (Clearing)             | 10   |
|                    | Placed (Adjustment)           | 0    |
|                    | Placed (Firm)                 | 370  |
|                    | Placed (Insurance)            | 10   |
|                    | Placed (Other)                | 20   |
|                    | Holding offer                 | 100  |
|                    | Free to be placed in Clearing | 660  |
| Direct to Clearing | Placed (Direct to Clearing)   | 0    |
|                    | Other (Direct to Clearing)    | 10   |
| All applicants     | Placed                        | 400  |

AB.2 Summary of nursing applicants who are placed, holding offers or free to be placed in Clearing ( the EU - excluding UK )