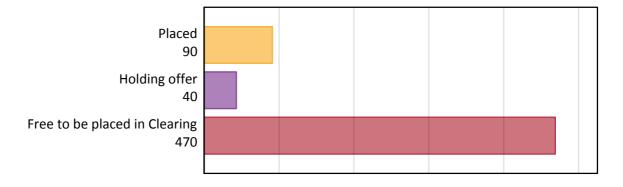

# AB.1 Placed applicants to nursing from outside the EU, 2017 cycle

| Applicant type     | Status                        | 2017 |
|--------------------|-------------------------------|------|
| Main scheme        | Placed (Clearing)             | 0    |
|                    | Placed (Adjustment)           | 0    |
|                    | Placed (Firm)                 | 80   |
|                    | Placed (Insurance)            | 0    |
|                    | Placed (Other)                | 10   |
|                    | Holding offer                 | 40   |
|                    | Free to be placed in Clearing | 470  |
| Direct to Clearing | Placed (Direct to Clearing)   | 0    |
|                    | Other (Direct to Clearing)    | 10   |
| All applicants     | Placed                        | 90   |

## AB.2 Summary of nursing applicants who are placed, holding offers or free to be placed in Clearing ( outside the EU )