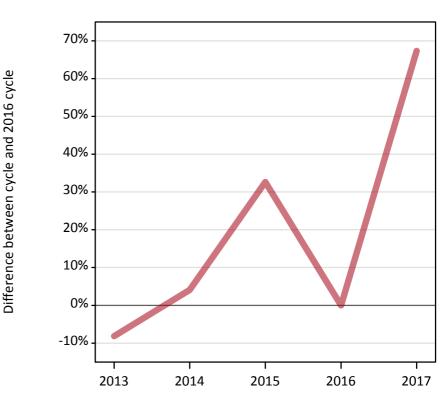

#### **AB.6 Placed main scheme applicants to nursing from outside the EU: 6 days after A level results day** Selected placed routes: difference between cycle and 2016 cycle

**AB.7 Placed main scheme applicants to nursing from outside the EU: 6 days after A level results day** All Main scheme placed routes (excluding Adjustment): applicants at 6 days after A level results day

#### **AB.8 Placed main scheme applicants to nursing from outside the EU: 6 days after A level results day** Selected placed routes: difference between cycle and 2016 cycle

| Applicant type | Status             | 2013 | 2014 | 2015 | 2016 | 2017  |
|----------------|--------------------|------|------|------|------|-------|
| Main scheme    | Placed (Clearing)  | -50% | 0%   | 0%   | 0%   | -50%  |
|                | Placed (Firm)      | -8%  | 4%   | 33%  | 0%   | 67%   |
|                | Placed (Insurance) | -50% | -50% | -50% | 0%   | -100% |