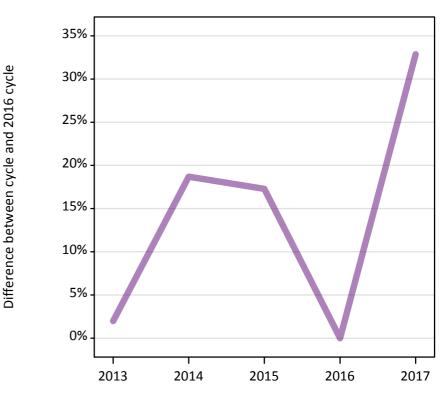

AB.14 Main scheme applicants to nursing not currently placed from outside the EU: 6 days after A level results day Applicants in unplaced states: difference between cycle and 2016 cycle

| Applicant type | Status                        | 2013 | 2014 | 2015 | 2016 | 2017 |
|----------------|-------------------------------|------|------|------|------|------|
| Main scheme    | Holding offer                 | -3%  | -31% | -3%  | 0%   | 48%  |
|                | Free to be placed in Clearing | 2%   | 19%  | 17%  | 0%   | 33%  |