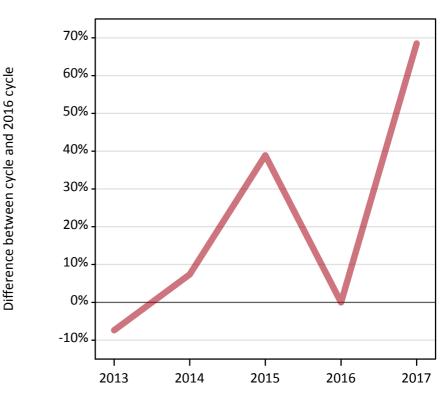

#### **AB.3 Placed applicants to nursing from outside the EU: 6 days after A level results day** Placed applicants to nursing: difference between cycle and 2016 cycle

Placed

#### AB.5 Placed applicants to nursing from outside the EU: 6 days after A level results day

Placed applicants to nursing: difference between cycle and 2016 cycle

| Applicant type | Status | 2013 | 2014 | 2015 | 2016 | 2017 |
|----------------|--------|------|------|------|------|------|
| All applicants | Placed | -7%  | 7%   | 39%  | 0%   | 69%  |