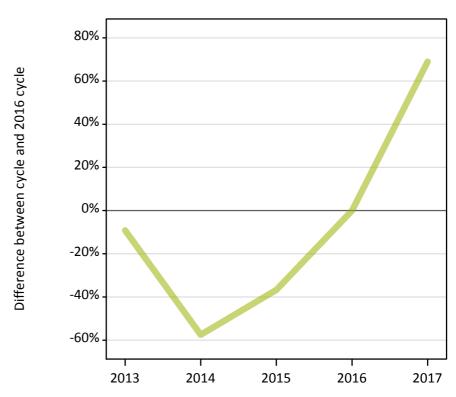

## AB.17 Direct to Clearing applicants from England: 6 days after A level results day

Placed (Direct to Clearing): difference between cycle and 2016 cycle

| Applicant type Status                  | 2013          | 2014 | 2015 | 2016 | 2017 |
|----------------------------------------|---------------|------|------|------|------|
| Direct to Clearing Placed (Direct to C | Clearing) -9% | -57% | -37% | 0%   | 69%  |