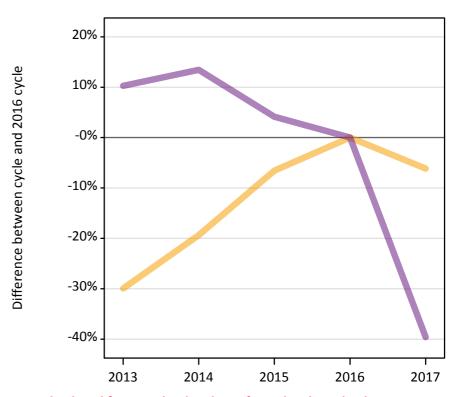

## AB.12 Main scheme applicants to nursing not currently placed from England: 6 days after A level results day

Applicants in unplaced states: difference between cycle and 2016 cycle

**AB.13** Main scheme applicants to nursing not currently placed from England: 6 days after A level results day Applicants in unplaced states: applicants at 6 days after A level results day

## **AB.14 Main scheme applicants to nursing not currently placed from England: 6 days after A level results day** Applicants in unplaced states: difference between cycle and 2016 cycle

| Applicant type | Status                        | 2013 | 2014 | 2015 | 2016 | 2017 |
|----------------|-------------------------------|------|------|------|------|------|
| Main scheme    | Holding offer                 | -30% | -19% | -7%  | 0%   | -6%  |
|                | Free to be placed in Clearing | 10%  | 13%  | 4%   | 0%   | -40% |