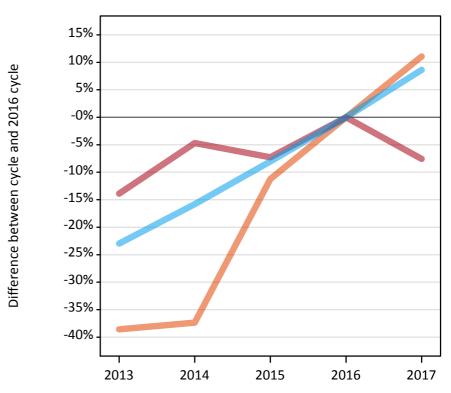

#### AB.6 Placed main scheme applicants to nursing from England: 6 days after A level results day

Selected placed routes: difference between cycle and 2016 cycle

Placed (Clearing)
Placed (Firm)
Placed (Insurance)

## AB.8 Placed main scheme applicants to nursing from England: 6 days after A level results day Selected placed routes: difference between cycle and 2016 cycle

| Applicant type | Status             | 2013 | 2014 | 2015 | 2016 | 2017 |
|----------------|--------------------|------|------|------|------|------|
| Main scheme    | Placed (Clearing)  | -39% | -37% | -11% | 0%   | 11%  |
|                | Placed (Firm)      | -14% | -5%  | -7%  | 0%   | -8%  |
|                | Placed (Insurance) | -23% | -16% | -8%  | 0%   | 9%   |