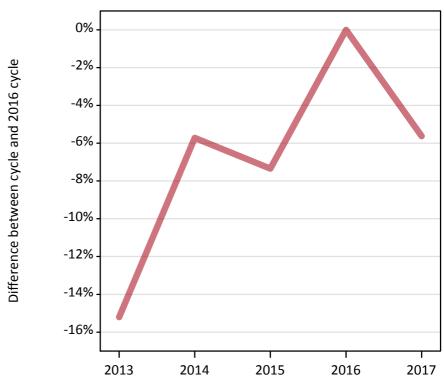

#### AB.3 Placed applicants to nursing from England: 6 days after A level results day

Placed applicants to nursing: difference between cycle and 2016 cycle

Placed

**AB.4 Placed applicants to nursing from England: 6 days after A level results day** Placed applicants to nursing: applicants at 6 days after A level results day

## AB.5 Placed applicants to nursing from England: 6 days after A level results day

Placed applicants to nursing: difference between cycle and 2016 cycle

| Applicant type S | Status | 2013 | 2014 | 2015 | 2016 | 2017 |
|------------------|--------|------|------|------|------|------|
| All applicants P | Placed | -15% | -6%  | -7%  | 0%   | -6%  |