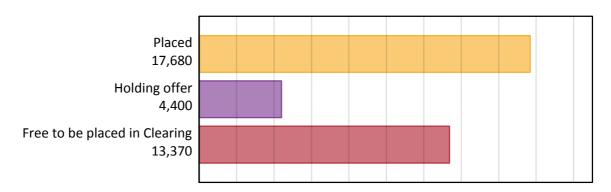

## AB.1 Placed applicants to nursing from England, 2017 cycle

| Applicant type     | Status                        | 2017   |
|--------------------|-------------------------------|--------|
| Main scheme        | Placed (Clearing)             | 630    |
|                    | Placed (Adjustment)           | 10     |
|                    | Placed (Firm)                 | 15,750 |
|                    | Placed (Insurance)            | 380    |
|                    | Placed (Other)                | 760    |
|                    | Holding offer                 | 4,400  |
|                    | Free to be placed in Clearing | 13,370 |
| Direct to Clearing | Placed (Direct to Clearing)   | 150    |
|                    | Other (Direct to Clearing)    | 290    |
| All applicants     | Placed                        | 17,680 |

## AB.2 Summary of nursing applicants who are placed, holding offers or free to be placed in Clearing (England)