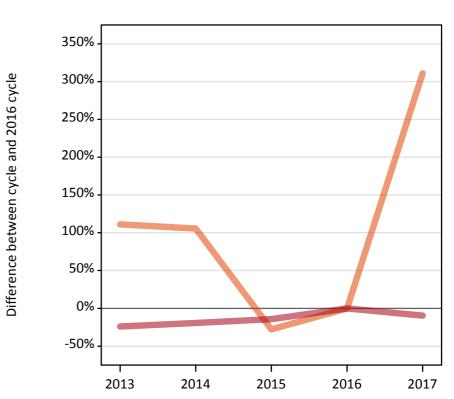

#### **AB.6 Placed main scheme applicants to nursing from Northern Ireland: 6 days after A level results day** Selected placed routes: difference between cycle and 2016 cycle

**AB.7 Placed main scheme applicants to nursing from Northern Ireland: 6 days after A level results day** All Main scheme placed routes (excluding Adjustment): applicants at 6 days after A level results day

**AB.8 Placed main scheme applicants to nursing from Northern Ireland: 6 days after A level results day** Selected placed routes: difference between cycle and 2016 cycle

| Applicant type | Status             | 2013 | 2014 | 2015 | 2016 | 2017 |
|----------------|--------------------|------|------|------|------|------|
| Main scheme    | Placed (Clearing)  | 111% | 106% | -28% | 0%   | 311% |
|                | Placed (Firm)      | -24% | -19% | -14% | 0%   | -10% |
|                | Placed (Insurance) | -53% | -23% | -37% | 0%   | -13% |