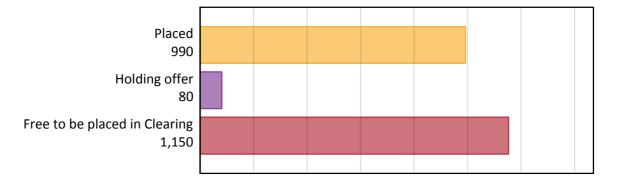

# AB.2 Summary of nursing applicants who are placed, holding offers or free to be placed in Clearing (Northern Ireland)

# AB.1 Placed applicants to nursing from Northern Ireland, 2017 cycle

| Applicant type     | Status                        | 2017  |
|--------------------|-------------------------------|-------|
| Main scheme        | Placed (Clearing)             | 70    |
|                    | Placed (Adjustment)           | 10    |
|                    | Placed (Firm)                 | 870   |
|                    | Placed (Insurance)            | 30    |
|                    | Placed (Other)                | 20    |
|                    | Holding offer                 | 80    |
|                    | Free to be placed in Clearing | 1,150 |
| Direct to Clearing | Placed (Direct to Clearing)   | 0     |
|                    | Other (Direct to Clearing)    | 0     |
| All applicants     | Placed                        | 990   |