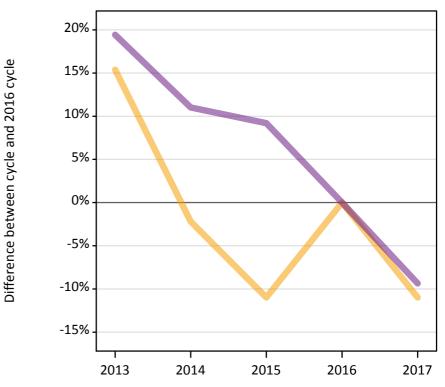

| Applicant type | Status                        | 2013  | 2014  | 2015  | 2016  | 2017  |
|----------------|-------------------------------|-------|-------|-------|-------|-------|
| Main scheme    | Holding offer                 | 110   | 90    | 80    | 90    | 80    |
|                | Free to be placed in Clearing | 1,520 | 1,410 | 1,390 | 1,270 | 1,150 |

AB.14 Main scheme applicants to nursing not currently placed from Northern Ireland: 6 days after A level results day Applicants in unplaced states: difference between cycle and 2016 cycle

| Applicant type | Status                        | 2013 | 2014 | 2015 | 2016 | 2017 |
|----------------|-------------------------------|------|------|------|------|------|
| Main scheme    | Holding offer                 | 15%  | -2%  | -11% | 0%   | -11% |
|                | Free to be placed in Clearing | 19%  | 11%  | 9%   | 0%   | -9%  |