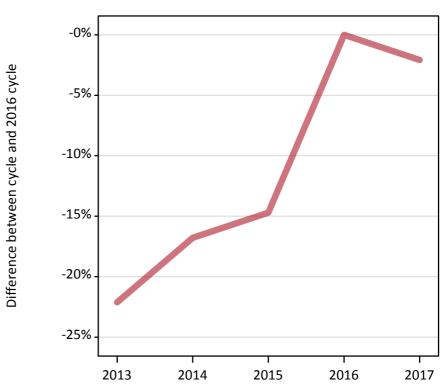

### **AB.3 Placed applicants to nursing from Northern Ireland: 6 days after A level results day** Placed applicants to nursing: difference between cycle and 2016 cycle

Placed

#### AB.5 Placed applicants to nursing from Northern Ireland: 6 days after A level results day

Placed applicants to nursing: difference between cycle and 2016 cycle

| Applicant type | Status | 2013 | 2014 | 2015 | 2016 | 2017 |
|----------------|--------|------|------|------|------|------|
| All applicants | Placed | -22% | -17% | -15% | 0%   | -2%  |