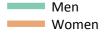

## SB.66 Placed applicants to nursing by sex from overseas (not EU) by sex: 6 days after A level results day Placed applicants to nursing by sex: change relative to 2016 cycle totals

| Applicant Status | Sex   | 2013 | 2014 | 2015 | 2016 | 2017 |
|------------------|-------|------|------|------|------|------|
| Placed           | Men   | -86% | -43% | 0%   | 0%   | 29%  |
|                  | Women | 4%   | 15%  | 45%  | 0%   | 74%  |
|                  | All   | -7%  | 7%   | 39%  | 0%   | 69%  |