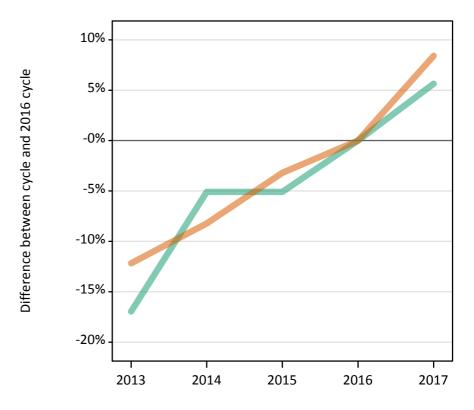

Placed applicants to nursing by sex: change relative to 2016 cycle totals

## SB.3 Placed applicants to nursing by sex from all domiciles by sex: 6 days after A level results day

Placed applicants to nursing by sex: change relative to 2016 cycle totals

| Applicant Status | Sex   | 2013 | 2014 | 2015 | 2016 | 2017 |
|------------------|-------|------|------|------|------|------|
| Placed           | Men   | -23% | -14% | -11% | 0%   | -15% |
|                  | Women | -15% | -6%  | -6%  | 0%   | -3%  |
|                  | All   | -15% | -7%  | -7%  | 0%   | -4%  |