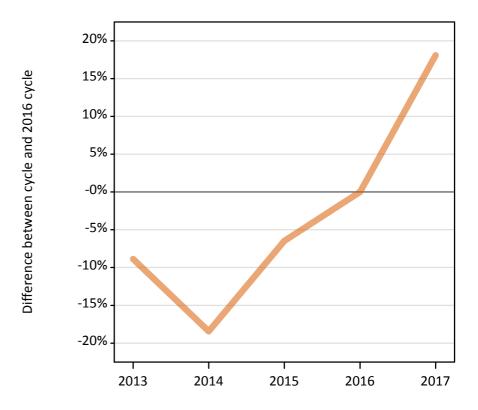

#### SB.27 Placed applicants to nursing by sex from Northern Ireland by sex: 6 days after A level results day

Placed applicants to nursing by sex: change relative to 2016 cycle totals

SB.28 Placed applicants to nursing by sex from Northern Ireland by sex: 6 days after A level results day

#### SB.29 Placed applicants to nursing by sex from Northern Ireland by sex: 6 days after A level results day

Placed applicants to nursing by sex: change relative to 2016 cycle totals

| Applicant Status | Sex   | 2013 | 2014 | 2015 | 2016 | 2017 |
|------------------|-------|------|------|------|------|------|
| Placed           | Men   | -49% | -35% | -40% | 0%   | -30% |
|                  | Women | -19% | -15% | -12% | 0%   | 1%   |
|                  | All   | -22% | -17% | -15% | 0%   | -2%  |