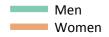

### SB.13 Placed 18 year old applicants to nursing from the UK by sex: 6 days after A level results day

Placed 18 year old applicants to nursing: entry rate

SB.14 Placed 18 year old applicants to nursing from the UK by sex: 6 days after A level results day Placed 18 year old applicants to nursing: entry rate

| Applicant Status | Sex   | 2013 | 2014 | 2015 | 2016 | 2017 |
|------------------|-------|------|------|------|------|------|
| Placed           | Men   | 0.0% | 0.0% | 0.0% | 0.0% | 0.0% |
|                  | Women | 1.1% | 1.2% | 1.2% | 1.3% | 1.4% |
|                  | All   | 0.6% | 0.6% | 0.6% | 0.7% | 0.7% |