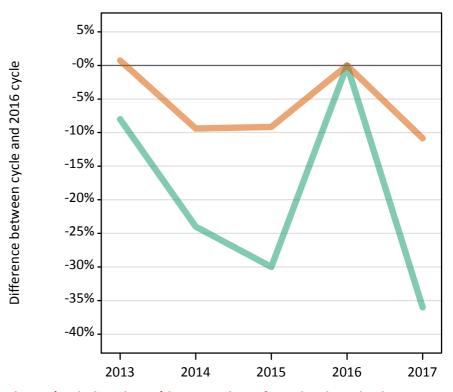

Placed applicants to nursing by sex: change relative to 2016 cycle totals

## SB.3 Placed applicants to nursing by sex from all domiciles by sex: 6 days after A level results day

Placed applicants to nursing by sex: change relative to 2016 cycle totals

| Applicant Status | Sex   | 2013 | 2014 | 2015 | 2016 | 2017 |
|------------------|-------|------|------|------|------|------|
| Placed           | Men   | -23% | -14% | -11% | 0%   | -15% |
|                  | Women | -15% | -6%  | -6%  | 0%   | -3%  |
|                  | All   | -15% | -7%  | -7%  | 0%   | -4%  |