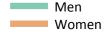

## SB.11 Placed 18 year old applicants to nursing from the UK by sex: 6 days after A level results day

Placed 18 year old applicants to nursing: change relative to 2016 cycle totals

| Applicant Status | Sex   | 2013 | 2014 | 2015 | 2016 | 2017 |
|------------------|-------|------|------|------|------|------|
| Placed           | Men   | -17% | -5%  | -5%  | 0%   | 6%   |
|                  | Women | -12% | -8%  | -3%  | 0%   | 8%   |
|                  | All   | -12% | -8%  | -3%  | 0%   | 8%   |

### SB.12 Placed 18 year old applicants to nursing from the UK by sex: 6 days after A level results day

Placed 18 year old applicants to nursing: absolute change relative to 2016 cycle totals

| Applicant Status | Sex   | 2013 | 2014 | 2015 | 2016 | 2017 |
|------------------|-------|------|------|------|------|------|
| Placed           | Men   | -30  | -10  | -10  | 0    | 10   |
|                  | Women | -580 | -390 | -150 | 0    | 400  |
|                  | All   | -610 | -400 | -160 | 0    | 410  |