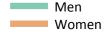

#### SB.5 Placed applicants to nursing by sex from the UK by sex: 6 days after A level results day

Placed applicants to nursing by sex: change relative to 2016 cycle totals

SB.6 Placed applicants to nursing by sex from the UK by sex: 6 days after A level results day

#### SB.7 Placed applicants to nursing by sex from the UK by sex: 6 days after A level results day

Placed applicants to nursing by sex: change relative to 2016 cycle totals

| Applicant Status | Sex   | 2013 | 2014 | 2015 | 2016 | 2017 |
|------------------|-------|------|------|------|------|------|
| Placed           | Men   | -23% | -14% | -11% | 0%   | -14% |
|                  | Women | -15% | -6%  | -6%  | 0%   | -3%  |
|                  | All   | -16% | -7%  | -7%  | 0%   | -4%  |