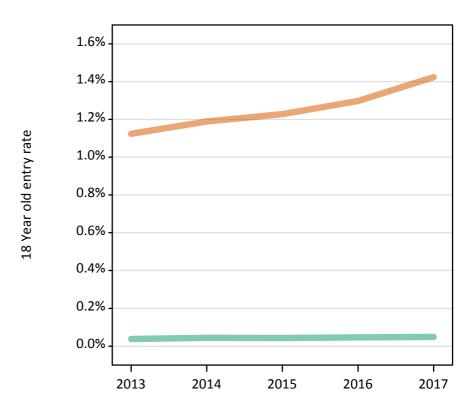

### SB.13 Placed 18 year old applicants to nursing from the UK by sex: 6 days after A level results day

Placed 18 year old applicants to nursing: entry rate

SB.14 Placed 18 year old applicants to nursing from the UK by sex: 6 days after A level results day Placed 18 year old applicants to nursing: entry rate

| Applicant Status | Sex   | 2013 | 2014 | 2015 | 2016 | 2017 |
|------------------|-------|------|------|------|------|------|
| Placed           | Men   | 0.0% | 0.0% | 0.0% | 0.0% | 0.0% |
|                  | Women | 1.1% | 1.2% | 1.2% | 1.3% | 1.4% |
|                  | All   | 0.6% | 0.6% | 0.6% | 0.7% | 0.7% |