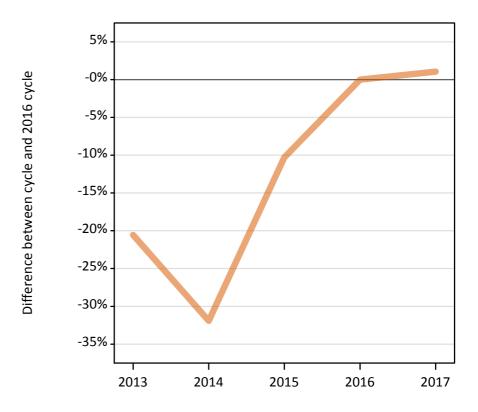

Placed applicants to nursing by sex: change relative to 2016 cycle totals

## SB.3 Placed applicants to nursing by sex from all domiciles by sex: 6 days after A level results day

Placed applicants to nursing by sex: change relative to 2016 cycle totals

| Applicant Status | Sex   | 2013 | 2014 | 2015 | 2016 | 2017 |
|------------------|-------|------|------|------|------|------|
| Placed           | Men   | -23% | -14% | -11% | 0%   | -15% |
|                  | Women | -15% | -6%  | -6%  | 0%   | -3%  |
|                  | All   | -15% | -7%  | -7%  | 0%   | -4%  |