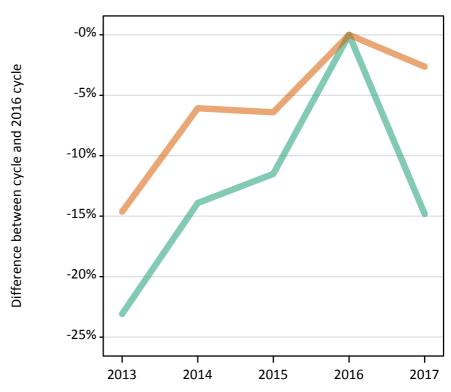

Placed applicants to nursing by sex: change relative to 2016 cycle totals

## SB.3 Placed applicants to nursing by sex from all domiciles by sex: 6 days after A level results day

Placed applicants to nursing by sex: change relative to 2016 cycle totals

| Applicant Status | Sex   | 2013 | 2014 | 2015 | 2016 | 2017 |
|------------------|-------|------|------|------|------|------|
| Placed           | Men   | -23% | -14% | -11% | 0%   | -15% |
|                  | Women | -15% | -6%  | -6%  | 0%   | -3%  |
|                  | All   | -15% | -7%  | -7%  | 0%   | -4%  |