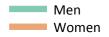

### SB.13 Placed 18 year old applicants to nursing from the UK by sex: 6 days after A level results day

Placed 18 year old applicants to nursing: entry rate

SB.14 Placed 18 year old applicants to nursing from the UK by sex: 6 days after A level results day Placed 18 year old applicants to nursing: entry rate

| Applicant Status | Sex   | 2013 | 2014 | 2015 | 2016 | 2017 |
|------------------|-------|------|------|------|------|------|
| Placed           | Men   | 0.0% | 0.0% | 0.0% | 0.0% | 0.0% |
|                  | Women | 1.1% | 1.2% | 1.2% | 1.3% | 1.4% |
|                  | All   | 0.6% | 0.6% | 0.6% | 0.7% | 0.7% |