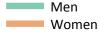

Placed applicants to nursing by sex: change relative to 2016 cycle totals

## SB.3 Placed applicants to nursing by sex from all domiciles by sex: 6 days after A level results day

Placed applicants to nursing by sex: change relative to 2016 cycle totals

| Applicant Status | Sex   | 2013 | 2014 | 2015 | 2016 | 2017 |
|------------------|-------|------|------|------|------|------|
| Placed           | Men   | -23% | -14% | -11% | 0%   | -15% |
|                  | Women | -15% | -6%  | -6%  | 0%   | -3%  |
|                  | All   | -15% | -7%  | -7%  | 0%   | -4%  |