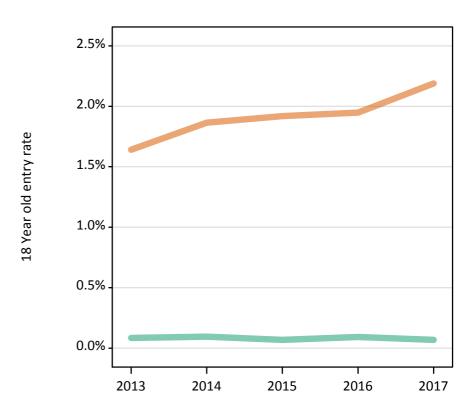

#### SB.9 Placed 18 year old applicants to nursing from the UK by sex: 6 days after A level results day

Placed 18 year old applicants to nursing: change relative to 2016 cycle totals

#### SB.10 Placed 18 year old applicants to nursing from the UK by sex: 6 days after A level results day

| Applicant Status | Sex   | 2013  | 2014  | 2015  | 2016  | 2017  |
|------------------|-------|-------|-------|-------|-------|-------|
| Placed           | Men   | 150   | 170   | 170   | 180   | 190   |
|                  | Women | 4,170 | 4,350 | 4,590 | 4,740 | 5,140 |
|                  | All   | 4,310 | 4,520 | 4,760 | 4,920 | 5,330 |

## SB.11 Placed 18 year old applicants to nursing from the UK by sex: 6 days after A level results day

Placed 18 year old applicants to nursing: change relative to 2016 cycle totals

| Applicant Status | Sex   | 2013 | 2014 | 2015 | 2016 | 2017 |
|------------------|-------|------|------|------|------|------|
| Placed           | Men   | -17% | -5%  | -5%  | 0%   | 6%   |
|                  | Women | -12% | -8%  | -3%  | 0%   | 8%   |
|                  | All   | -12% | -8%  | -3%  | 0%   | 8%   |