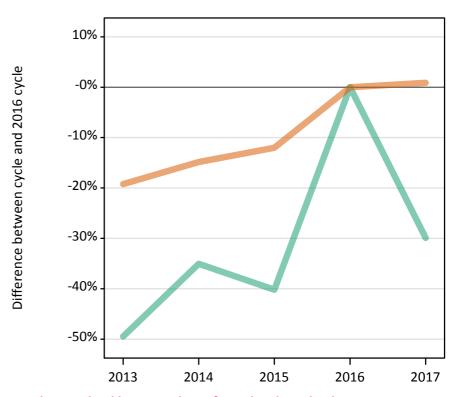

Placed applicants to nursing by sex: change relative to 2016 cycle totals

## SB.3 Placed applicants to nursing by sex from all domiciles by sex: 6 days after A level results day

Placed applicants to nursing by sex: change relative to 2016 cycle totals

| Applicant Status | Sex   | 2013 | 2014 | 2015 | 2016 | 2017 |
|------------------|-------|------|------|------|------|------|
| Placed           | Men   | -23% | -14% | -11% | 0%   | -15% |
|                  | Women | -15% | -6%  | -6%  | 0%   | -3%  |
|                  | All   | -15% | -7%  | -7%  | 0%   | -4%  |