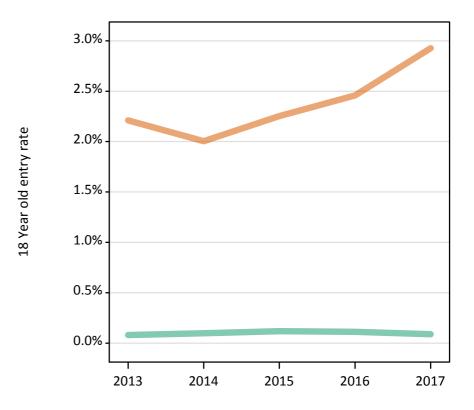

### SB.13 Placed 18 year old applicants to nursing from the UK by sex: 6 days after A level results day

Placed 18 year old applicants to nursing: entry rate

SB.14 Placed 18 year old applicants to nursing from the UK by sex: 6 days after A level results day Placed 18 year old applicants to nursing: entry rate

| Applicant Status | Sex   | 2013 | 2014 | 2015 | 2016 | 2017 |
|------------------|-------|------|------|------|------|------|
| Placed           | Men   | 0.0% | 0.0% | 0.0% | 0.0% | 0.0% |
|                  | Women | 1.1% | 1.2% | 1.2% | 1.3% | 1.4% |
|                  | All   | 0.6% | 0.6% | 0.6% | 0.7% | 0.7% |