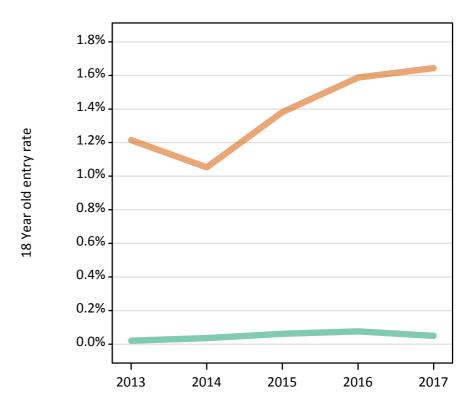

### SB.13 Placed 18 year old applicants to nursing from the UK by sex: 6 days after A level results day

Placed 18 year old applicants to nursing: entry rate

SB.14 Placed 18 year old applicants to nursing from the UK by sex: 6 days after A level results day Placed 18 year old applicants to nursing: entry rate

| Applicant Status | Sex   | 2013 | 2014 | 2015 | 2016 | 2017 |
|------------------|-------|------|------|------|------|------|
| Placed           | Men   | 0.0% | 0.0% | 0.0% | 0.0% | 0.0% |
|                  | Women | 1.1% | 1.2% | 1.2% | 1.3% | 1.4% |
|                  | All   | 0.6% | 0.6% | 0.6% | 0.7% | 0.7% |