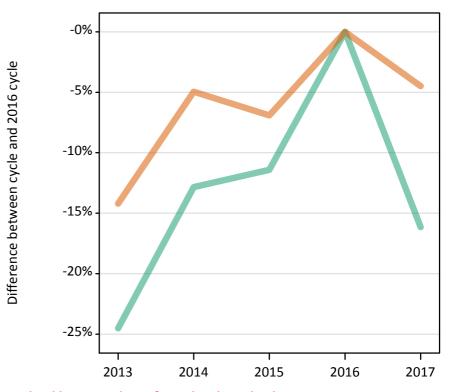

#### SB.9 Placed 18 year old applicants to nursing from the UK by sex: 6 days after A level results day

Placed 18 year old applicants to nursing: change relative to 2016 cycle totals

## SB.11 Placed 18 year old applicants to nursing from the UK by sex: 6 days after A level results day

Placed 18 year old applicants to nursing: change relative to 2016 cycle totals

| Applicant Status | Sex   | 2013 | 2014 | 2015 | 2016 | 2017 |
|------------------|-------|------|------|------|------|------|
| Placed           | Men   | -17% | -5%  | -5%  | 0%   | 6%   |
|                  | Women | -12% | -8%  | -3%  | 0%   | 8%   |
|                  | All   | -12% | -8%  | -3%  | 0%   | 8%   |