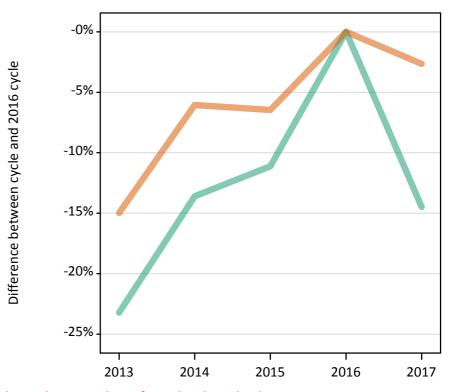

#### SB.5 Placed applicants to nursing by sex from the UK by sex: 6 days after A level results day

Placed applicants to nursing by sex: change relative to 2016 cycle totals

SB.6 Placed applicants to nursing by sex from the UK by sex: 6 days after A level results day

#### SB.7 Placed applicants to nursing by sex from the UK by sex: 6 days after A level results day

Placed applicants to nursing by sex: change relative to 2016 cycle totals

| Applicant Status | Sex   | 2013 | 2014 | 2015 | 2016 | 2017 |
|------------------|-------|------|------|------|------|------|
| Placed           | Men   | -23% | -14% | -11% | 0%   | -14% |
|                  | Women | -15% | -6%  | -6%  | 0%   | -3%  |
|                  | All   | -16% | -7%  | -7%  | 0%   | -4%  |