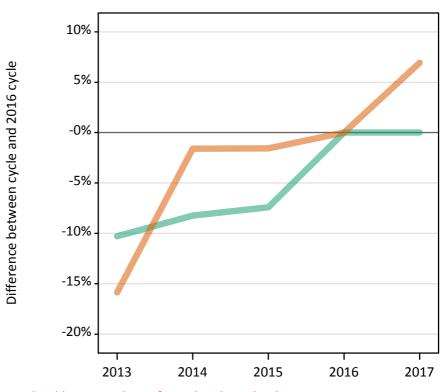

## SB.3 Placed applicants to nursing by sex from all domiciles by sex: 6 days after A level results day

Placed applicants to nursing by sex: change relative to 2016 cycle totals

| Applicant Status | Sex   | 2013 | 2014 | 2015 | 2016 | 2017 |
|------------------|-------|------|------|------|------|------|
| Placed           | Men   | -23% | -14% | -11% | 0%   | -15% |
|                  | Women | -15% | -6%  | -6%  | 0%   | -3%  |
|                  | All   | -15% | -7%  | -7%  | 0%   | -4%  |

#### SB.4 Placed applicants to nursing by sex from all domiciles by sex: 6 days after A level results day

Placed applicants to nursing by sex: absolute change relative to 2016 cycle totals

| Applicant Status | Sex   | 2013   | 2014   | 2015   | 2016 | 2017 |
|------------------|-------|--------|--------|--------|------|------|
| Placed           | Men   | -540   | -320   | -270   | 0    | -340 |
|                  | Women | -3,240 | -1,350 | -1,420 | 0    | -580 |
|                  | All   | -3,780 | -1,670 | -1,690 | 0    | -930 |