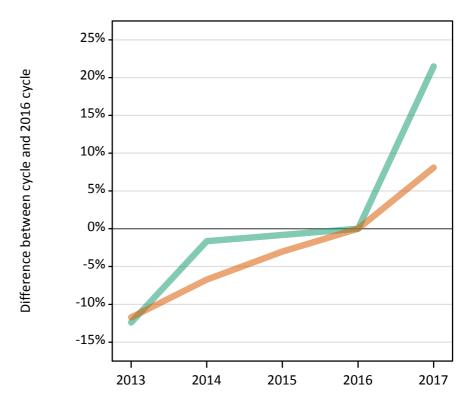

Placed applicants to nursing by sex: change relative to 2016 cycle totals

## SB.3 Placed applicants to nursing by sex from all domiciles by sex: 6 days after A level results day

Placed applicants to nursing by sex: change relative to 2016 cycle totals

| Applicant Status | Sex   | 2013 | 2014 | 2015 | 2016 | 2017 |
|------------------|-------|------|------|------|------|------|
| Placed           | Men   | -23% | -14% | -11% | 0%   | -15% |
|                  | Women | -15% | -6%  | -6%  | 0%   | -3%  |
|                  | All   | -15% | -7%  | -7%  | 0%   | -4%  |