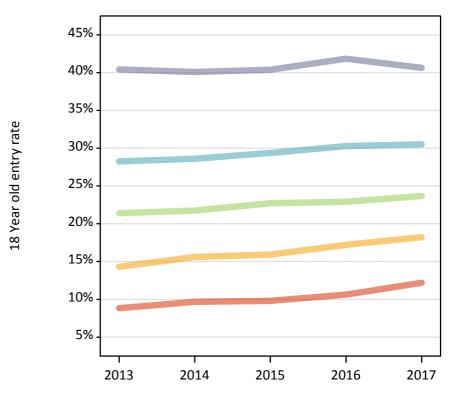

#### J.7 Placed 18 year old applicants from Scotland by SIMD16 quintile: 7 days after A level results day

Placed 18 year old applicants: entry rate

J.8 Placed 18 year old applicants from Scotland by SIMD16 quintile: 7 days after A level results day Placed 18 year old applicants: entry rate

| Applicant Status | SIMD16     | 2013  | 2014  | 2015  | 2016  | 2017  |
|------------------|------------|-------|-------|-------|-------|-------|
| Placed           | Quintile 1 | 8.8%  | 9.7%  | 9.8%  | 10.6% | 12.2% |
|                  | Quintile 2 | 14.3% | 15.6% | 15.9% | 17.2% | 18.2% |
|                  | Quintile 3 | 21.4% | 21.7% | 22.7% | 22.9% | 23.7% |
|                  | Quintile 4 | 28.3% | 28.6% | 29.4% | 30.3% | 30.5% |
|                  | Quintile 5 | 40.4% | 40.1% | 40.4% | 41.8% | 40.6% |