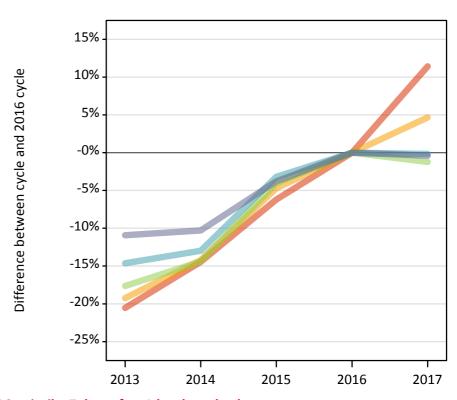

### J.1 Placed applicants from Scotland by SIMD16 quintile: 7 days after A level results day

Placed applicants: change relative to 2016 cycle totals

Quintile 1
Quintile 2
Quintile 3
Quintile 4
Quintile 5

### J.3 Placed applicants from Scotland by SIMD16 quintile: 7 days after A level results day

Placed applicants: change relative to 2016 cycle totals

| Applicant Status | SIMD16     | 2013 | 2014 | 2015 | 2016 | 2017 |
|------------------|------------|------|------|------|------|------|
| Placed           | Quintile 1 | -21% | -14% | -6%  | 0%   | 11%  |
|                  | Quintile 2 | -19% | -14% | -5%  | 0%   | 5%   |
|                  | Quintile 3 | -18% | -14% | -4%  | 0%   | -1%  |
|                  | Quintile 4 | -15% | -13% | -3%  | 0%   | -0%  |
|                  | Quintile 5 | -11% | -10% | -4%  | 0%   | -0%  |