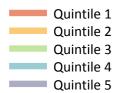

#### J.4 Placed 18 year old applicants from Scotland by SIMD16 quintile: 7 days after A level results day

Placed 18 year old applicants: change relative to 2016 cycle totals

# **J.6 Placed 18 year old applicants from Scotland by SIMD16 quintile: 7 days after A level results day** Placed 18 year old applicants: change relative to 2016 cycle totals

| Applicant Status | SIMD16     | 2013 | 2014 | 2015 | 2016 | 2017 |
|------------------|------------|------|------|------|------|------|
| Placed           | Quintile 1 | -12% | -4%  | -6%  | 0%   | 10%  |
|                  | Quintile 2 | -11% | -3%  | -4%  | 0%   | 3%   |
|                  | Quintile 3 | -2%  | -1%  | 3%   | 0%   | -0%  |
|                  | Quintile 4 | -4%  | -3%  | -3%  | 0%   | -2%  |
|                  | Quintile 5 | -1%  | -2%  | -2%  | 0%   | -3%  |