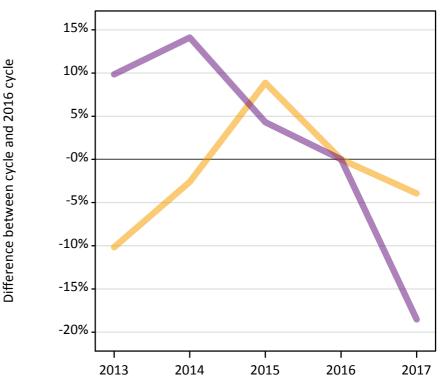

#### **A.12 Main scheme applicants not currently placed from England: 7 days after A level results day** Applicants in unplaced states: difference between cycle and 2016 cycle

Holding offer

Free to be placed in Clearing

**A.13 Main scheme applicants not currently placed from England: 7 days after A level results day** Applicants in unplaced states: applicants at 7 days after A level results day

| Applicant type | Status                        | 2013   | 2014   | 2015   | 2016   | 2017   |
|----------------|-------------------------------|--------|--------|--------|--------|--------|
| Main scheme    | Holding offer                 | 25,170 | 27,290 | 30,510 | 28,020 | 26,920 |
|                | Free to be placed in Clearing | 83,290 | 86,520 | 79,090 | 75,820 | 61,770 |

## **A.14 Main scheme applicants not currently placed from England: 7 days after A level results day** Applicants in unplaced states: difference between cycle and 2016 cycle

| Applicant type | Status                        | 2013 | 2014 | 2015 | 2016 | 2017 |
|----------------|-------------------------------|------|------|------|------|------|
| Main scheme    | Holding offer                 | -10% | -3%  | 9%   | 0%   | -4%  |
|                | Free to be placed in Clearing | 10%  | 14%  | 4%   | 0%   | -19% |