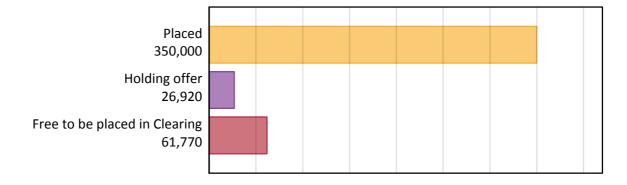

#### A.2 Summary of applicants who are placed, holding offers or free to be placed in Clearing (England)

#### A.1 Applicants by type and status from England, 2017 cycle

| Applicant type     | Status                        | 2017    |
|--------------------|-------------------------------|---------|
| Main scheme        | Placed (Clearing)             | 30,380  |
|                    | Placed (Adjustment)           | 900     |
|                    | Placed (Firm)                 | 276,260 |
|                    | Placed (Insurance)            | 26,300  |
|                    | Placed (Other)                | 9,910   |
|                    | Holding offer                 | 26,920  |
|                    | Free to be placed in Clearing | 61,770  |
| Direct to Clearing | Placed (Direct to Clearing)   | 6,260   |
|                    | Other (Direct to Clearing)    | 6,180   |
| All applicants     | Placed                        | 350,000 |