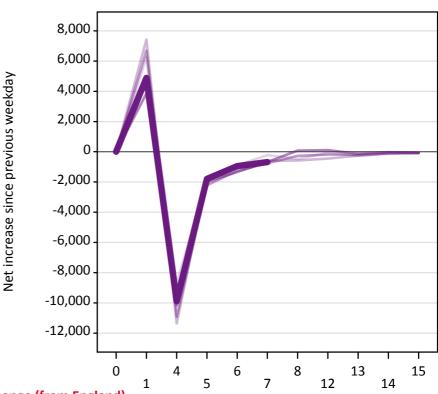

#### **A.24 Free to be placed in Clearing: Daily net change (from England)** Net increase since previous weekday (2017 cycle up to 7 days after A level results day)

## A.25 Free to be placed in Clearing: Daily net change (from England)

| Applicant status, days since A level results day |    | 2013   | 2014    | 2015    | 2016    | 2017   |
|--------------------------------------------------|----|--------|---------|---------|---------|--------|
| Free to be placed in Clearing                    | 0  | 0      | 0       | 0       | 0       | 0      |
|                                                  | 1  | 6,240  | 7,420   | 6,690   | 3,860   | 4,890  |
|                                                  | 4  | -8,730 | -11,360 | -10,920 | -10,160 | -9,880 |
|                                                  | 5  | -1,750 | -1,700  | -2,220  | -2,000  | -1,800 |
|                                                  | 6  | -910   | -1,020  | -1,260  | -1,340  | -950   |
|                                                  | 7  | -220   | -590    | -770    | -680    | -690   |
|                                                  | 8  | -480   | -580    | -270    | 80      |        |
|                                                  | 12 | -70    | -450    | -190    | 110     |        |
|                                                  | 13 | -270   | -260    | -200    | -130    |        |
|                                                  | 14 | -130   | -100    | -120    | -20     |        |
|                                                  | 15 | -100   | -100    | -70     | -70     |        |