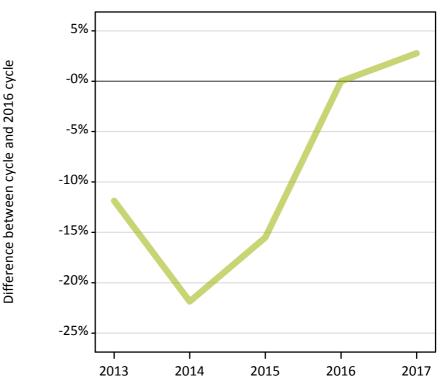

#### **A.15 Direct to Clearing applicants from England: 7 days after A level results day** Placed (Direct to Clearing): difference between cycle and 2016 cycle

Placed (Direct to Clearing)

### **A.16 Direct to Clearing applicants from England: 7 days after A level results day** Direct to Clearing 7 days after A level results day

| Applicant type     | Status                      | 2013  | 2014  | 2015  | 2016  | 2017  |
|--------------------|-----------------------------|-------|-------|-------|-------|-------|
| Direct to Clearing | Placed (Direct to Clearing) | 5,370 | 4,760 | 5,150 | 6,090 | 6,260 |
|                    | Other (Direct to Clearing)  | 6,570 | 5,740 | 6,380 | 6,050 | 6,180 |

# A.17 Direct to Clearing applicants from England: 7 days after A level results day

Placed (Direct to Clearing): difference between cycle and 2016 cycle

| Applicant type     | Status                      | 2013 | 2014 | 2015 | 2016 | 2017 |
|--------------------|-----------------------------|------|------|------|------|------|
| Direct to Clearing | Placed (Direct to Clearing) | -12% | -22% | -16% | 0%   | 3%   |