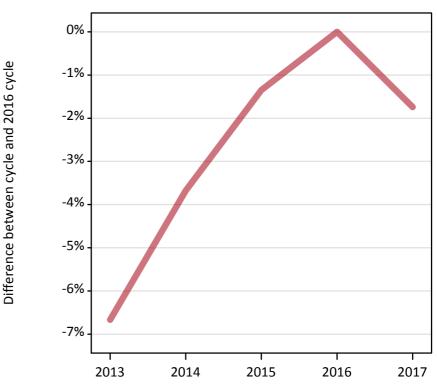

#### **A.3 All placed applicants from England: 7 days after A level results day** All placed applicants: difference between cycle and 2016 cycle

Placed

#### A.5 All placed applicants from England: 7 days after A level results day

All placed applicants: difference between cycle and 2016 cycle

| Applicant type | Status | 2013 | 2014 | 2015 | 2016 | 2017 |
|----------------|--------|------|------|------|------|------|
| All applicants | Placed | -7%  | -4%  | -1%  | 0%   | -2%  |