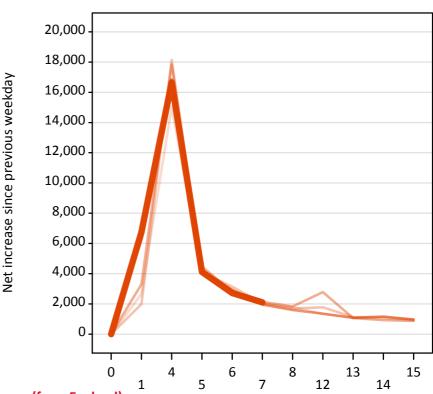

# A.18 All Placed: Daily net change (from England)

Net increase since previous weekday (2017 cycle up to 7 days after A level results day)

| 2013     |
|----------|
| <br>2014 |
| <br>2015 |
| <br>2016 |
| 2017     |

# A.19 All Placed: Daily net change (from England)

| Applicant status, days since A level results day |    | 2013   | 2014   | 2015   | 2016   | 2017   |
|--------------------------------------------------|----|--------|--------|--------|--------|--------|
|                                                  | 0  | 0      | 0      | 0      | 0      | 0      |
|                                                  | 1  | 12,810 | 12,380 | 13,730 | 15,840 | 17,150 |
|                                                  | 4  | 20,120 | 23,620 | 22,730 | 20,500 | 20,540 |
|                                                  | 5  | 5,750  | 6,220  | 6,300  | 5,500  | 5,300  |
|                                                  | 6  | 4,240  | 4,830  | 4,410  | 4,120  | 4,140  |
|                                                  | 7  | 3,470  | 3,420  | 3,600  | 3,080  | 3,030  |
|                                                  | 8  | 3,400  | 3,830  | 4,140  | 3,570  |        |
|                                                  | 12 | 2,630  | 3,200  | 5,610  | 2,940  |        |
|                                                  | 13 | 1,880  | 1,940  | 2,000  | 1,970  |        |
|                                                  | 14 | 1,860  | 1,960  | 1,640  | 2,100  |        |
|                                                  | 15 | 1,780  | 1,680  | 1,540  | 1,730  |        |