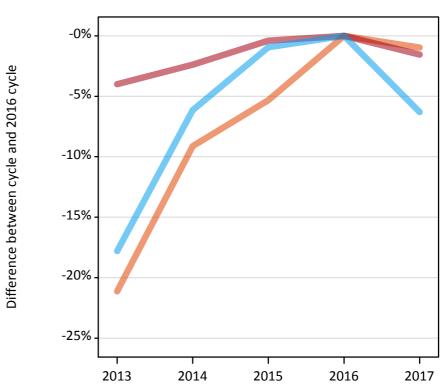

#### **A.6 Placed main scheme applicants from England: 7 days after A level results day** Selected placed routes: difference between cycle and 2016 cycle

# A.8 Placed main scheme applicants from England: 7 days after A level results day

Selected placed routes: difference between cycle and 2016 cycle

| Applicant type | Status             | 2013 | 2014 | 2015 | 2016 | 2017 |
|----------------|--------------------|------|------|------|------|------|
| Main scheme    | Placed (Clearing)  | -21% | -9%  | -5%  | 0%   | -1%  |
|                | Placed (Firm)      | -4%  | -2%  | -0%  | 0%   | -2%  |
|                | Placed (Insurance) | -18% | -6%  | -1%  | 0%   | -6%  |