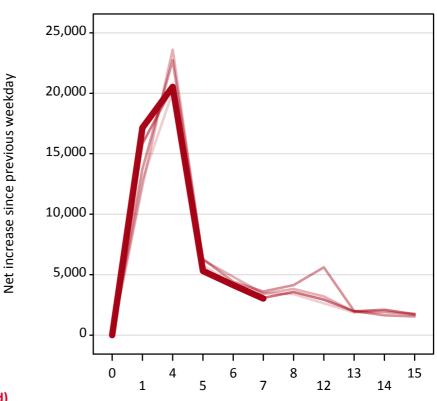

# A.18 All Placed: Daily net change (from England)

Net increase since previous weekday (2017 cycle up to 7 days after A level results day)

| 2013     |
|----------|
| <br>2014 |
| <br>2015 |
| <br>2016 |
| 2017     |

# A.19 All Placed: Daily net change (from England)

| Applicant status, days since A level results day |    | 2013   | 2014   | 2015   | 2016   | 2017   |
|--------------------------------------------------|----|--------|--------|--------|--------|--------|
|                                                  | 0  | 0      | 0      | 0      | 0      | 0      |
|                                                  | 1  | 12,810 | 12,380 | 13,730 | 15,840 | 17,150 |
|                                                  | 4  | 20,120 | 23,620 | 22,730 | 20,500 | 20,540 |
|                                                  | 5  | 5,750  | 6,220  | 6,300  | 5,500  | 5,300  |
|                                                  | 6  | 4,240  | 4,830  | 4,410  | 4,120  | 4,140  |
|                                                  | 7  | 3,470  | 3,420  | 3,600  | 3,080  | 3,030  |
|                                                  | 8  | 3,400  | 3,830  | 4,140  | 3,570  |        |
|                                                  | 12 | 2,630  | 3,200  | 5,610  | 2,940  |        |
|                                                  | 13 | 1,880  | 1,940  | 2,000  | 1,970  |        |
|                                                  | 14 | 1,860  | 1,960  | 1,640  | 2,100  |        |
|                                                  | 15 | 1,780  | 1,680  | 1,540  | 1,730  |        |