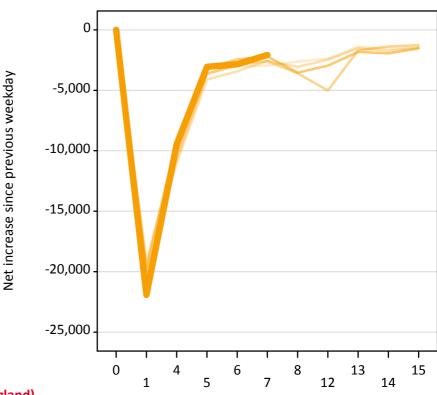

#### A.22 Holding Offer: Daily net change (from England)

Net increase since previous weekday (2017 cycle up to 7 days after A level results day)

| 2013     |
|----------|
| 2014     |
| <br>2015 |
| <br>2016 |
| 2017     |

#### A.23 Holding Offer: Daily net change (from England)

| Applicant status, days since A level results day |    | 2013    | 2014    | 2015    | 2016    | 2017    |
|--------------------------------------------------|----|---------|---------|---------|---------|---------|
|                                                  | 0  | 0       | 0       | 0       | 0       | 0       |
|                                                  | 1  | -19,020 | -19,850 | -20,460 | -19,620 | -21,920 |
|                                                  | 4  | -10,150 | -11,010 | -10,580 | -9,160  | -9,470  |
|                                                  | 5  | -3,590  | -4,110  | -3,660  | -3,160  | -3,060  |
|                                                  | 6  | -3,000  | -3,430  | -2,870  | -2,450  | -2,840  |
|                                                  | 7  | -2,970  | -2,570  | -2,590  | -2,210  | -2,080  |
|                                                  | 8  | -2,620  | -3,070  | -3,590  | -3,540  |         |
|                                                  | 12 | -2,360  | -2,470  | -5,010  | -2,970  |         |
|                                                  | 13 | -1,390  | -1,530  | -1,690  | -1,830  |         |
|                                                  | 14 | -1,570  | -1,760  | -1,370  | -1,950  |         |
|                                                  | 15 | -1,500  | -1,470  | -1,280  | -1,530  |         |