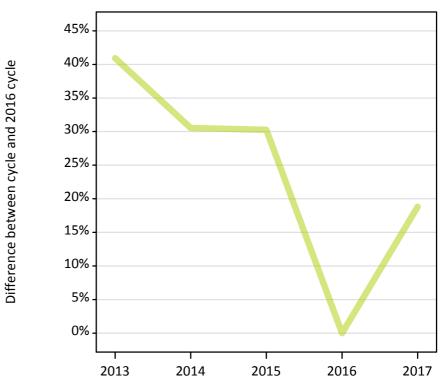

#### **A.9 Main scheme applicants placed through adjustment: 7 days after A level results day** Placed through adjustment: difference between cycle and 2016 cycle

Placed (Adjustment)

# **A.10 Main scheme applicants placed through adjustment: 7 days after A level results day** Placed through adjustment: applicants at 7 days after A level results day

| Applicant type Status           | 2013  | 2014 | 2015 | 2016 | 2017 |
|---------------------------------|-------|------|------|------|------|
| Main scheme Placed (Adjustment) | 1,070 | 990  | 990  | 760  | 900  |

#### A.11 Main scheme applicants placed through adjustment: 7 days after A level results day

Placed through adjustment: difference between cycle and 2016 cycle

| Applicant type | Status              | 2013 | 2014 | 2015 | 2016 | 2017 |
|----------------|---------------------|------|------|------|------|------|
| Main scheme    | Placed (Adjustment) | 41%  | 31%  | 30%  | 0%   | 19%  |