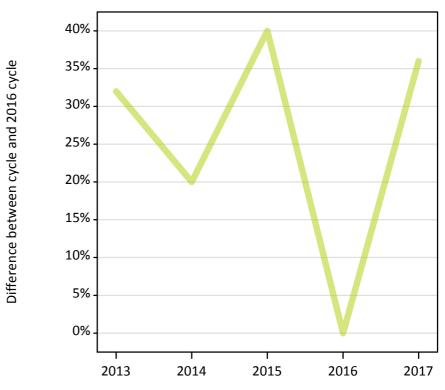

### A.9 Main scheme applicants placed through adjustment: 7 days after A level results day

Placed through adjustment: difference between cycle and 2016 cycle

Placed (Adjustment)

## A.11 Main scheme applicants placed through adjustment: 7 days after A level results day

Placed through adjustment: difference between cycle and 2016 cycle

| Applicant type | Status              | 2013 | 2014 | 2015 | 2016 | 2017 |
|----------------|---------------------|------|------|------|------|------|
| Main scheme    | Placed (Adjustment) | 32%  | 20%  | 40%  | 0%   | 36%  |