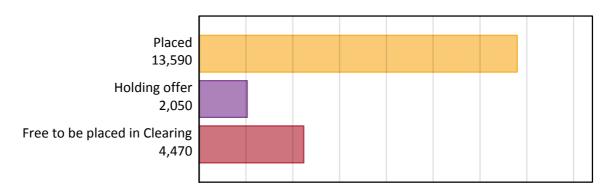

## A.2 Summary of applicants who are placed, holding offers or free to be placed in Clearing (Northern Ireland)

## A.1 Applicants by type and status from Northern Ireland, 2017 cycle

| Applicant type     | Status                        | 2017   |
|--------------------|-------------------------------|--------|
| Main scheme        | Placed (Clearing)             | 790    |
|                    | Placed (Adjustment)           | 30     |
|                    | Placed (Firm)                 | 11,430 |
|                    | Placed (Insurance)            | 1,110  |
|                    | Placed (Other)                | 150    |
|                    | Holding offer                 | 2,050  |
|                    | Free to be placed in Clearing | 4,470  |
| Direct to Clearing | Placed (Direct to Clearing)   | 70     |
|                    | Other (Direct to Clearing)    | 70     |
| All applicants     | Placed                        | 13,590 |