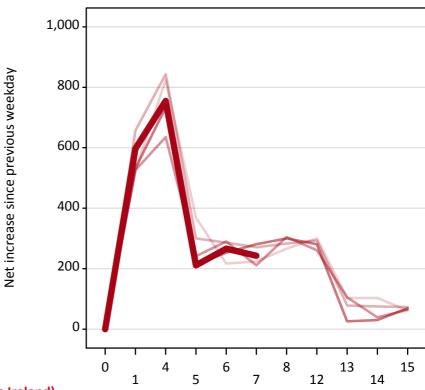

## A.18 All Placed: Daily net change (from Northern Ireland)

Net increase since previous weekday (2017 cycle up to 7 days after A level results day)

A.19 All Placed: Daily net change (from Northern Ireland)

| Applicant status, days since A leve | el results day | 2013 | 2014 | 2015 | 2016 | 2017 |
|-------------------------------------|----------------|------|------|------|------|------|
| All Placed                          | 0              | 0    | 0    | 0    | 0    | 0    |
|                                     | 1              | 520  | 660  | 530  | 530  | 600  |
|                                     | 4              | 820  | 840  | 640  | 730  | 760  |
|                                     | 5              | 370  | 300  | 240  | 210  | 210  |
|                                     | 6              | 220  | 290  | 290  | 250  | 270  |
|                                     | 7              | 220  | 270  | 210  | 280  | 240  |
|                                     | 8              | 270  | 280  | 310  | 300  |      |
|                                     | 12             | 300  | 290  | 260  | 280  |      |
|                                     | 13             | 100  | 80   | 110  | 30   |      |
|                                     | 14             | 100  | 80   | 40   | 30   |      |
|                                     | 15             | 60   | 70   | 60   | 70   |      |