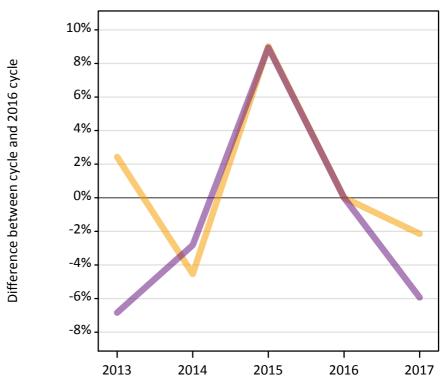

### A.12 Main scheme applicants not currently placed from Northern Ireland: 7 days after A level results day

Applicants in unplaced states: difference between cycle and 2016 cycle

**A.13** Main scheme applicants not currently placed from Northern Ireland: 7 days after A level results day Applicants in unplaced states: applicants at 7 days after A level results day

| Applicant type | Status                        | 2013  | 2014  | 2015  | 2016  | 2017  |
|----------------|-------------------------------|-------|-------|-------|-------|-------|
| Main scheme    | Holding offer                 | 2,150 | 2,000 | 2,290 | 2,100 | 2,050 |
|                | Free to be placed in Clearing | 4,430 | 4,620 | 5,180 | 4,750 | 4,470 |

# **A.14 Main scheme applicants not currently placed from Northern Ireland: 7 days after A level results day** Applicants in unplaced states: difference between cycle and 2016 cycle

| Applicant type | Status                        | 2013 | 2014 | 2015 | 2016 | 2017 |
|----------------|-------------------------------|------|------|------|------|------|
| Main scheme    | Holding offer                 | 2%   | -5%  | 9%   | 0%   | -2%  |
|                | Free to be placed in Clearing | -7%  | -3%  | 9%   | 0%   | -6%  |