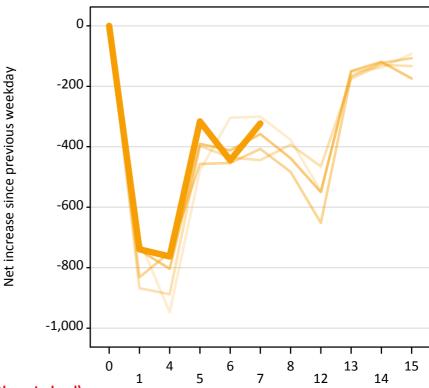

## A.22 Holding Offer: Daily net change (from Northern Ireland)

Net increase since previous weekday (2017 cycle up to 7 days after A level results day)

A.23 Holding Offer: Daily net change (from Northern Ireland)

| Applicant status, days since A level results day |    | 2013 | 2014 | 2015 | 2016 | 2017 |
|--------------------------------------------------|----|------|------|------|------|------|
| Holding Offer                                    | 0  | 0    | 0    | 0    | 0    | 0    |
|                                                  | 1  | -710 | -870 | -830 | -740 | -740 |
|                                                  | 4  | -950 | -890 | -750 | -800 | -760 |
|                                                  | 5  | -480 | -400 | -460 | -390 | -320 |
|                                                  | 6  | -300 | -440 | -450 | -410 | -450 |
|                                                  | 7  | -300 | -440 | -410 | -360 | -320 |
|                                                  | 8  | -380 | -390 | -480 | -440 |      |
|                                                  | 12 | -550 | -470 | -650 | -550 |      |
|                                                  | 13 | -150 | -180 | -170 | -150 |      |
|                                                  | 14 | -140 | -130 | -120 | -120 |      |
|                                                  | 15 | -90  | -130 | -110 | -170 |      |