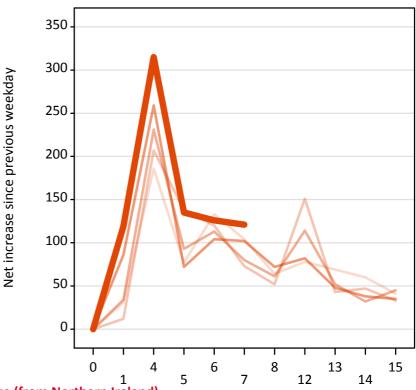

## A.20 Placed through Clearing only: Daily net change (from Northern Ireland)

**A.21 Placed through Clearing only: Daily net change (from Northern Ireland)**Net increase since previous weekday (2017 cycle up to 7 days after A level results day)

| Applicant status, days since A level results day |    | 2013 | 2014 | 2015 | 2016 | 2017 |
|--------------------------------------------------|----|------|------|------|------|------|
| Placed through Clearing only                     | 0  | 0    | 0    | 0    | 0    | 0    |
|                                                  | 1  | 30   | 10   | 30   | 90   | 120  |
|                                                  | 4  | 190  | 210  | 230  | 260  | 320  |
|                                                  | 5  | 80   | 140  | 90   | 70   | 140  |
|                                                  | 6  | 130  | 120  | 110  | 100  | 130  |
|                                                  | 7  | 100  | 70   | 80   | 100  | 120  |
|                                                  | 8  | 60   | 50   | 60   | 70   |      |
|                                                  | 12 | 80   | 150  | 110  | 80   |      |
|                                                  | 13 | 70   | 40   | 50   | 50   |      |
|                                                  | 14 | 60   | 50   | 30   | 40   |      |
|                                                  | 15 | 40   | 30   | 50   | 40   |      |