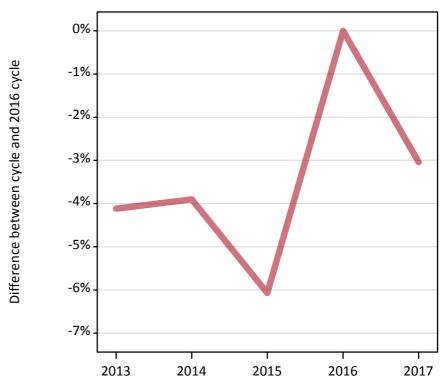

### A.3 All placed applicants from Northern Ireland: 7 days after A level results day

All placed applicants: difference between cycle and 2016 cycle

Placed

## A.5 All placed applicants from Northern Ireland: 7 days after A level results day

All placed applicants: difference between cycle and 2016 cycle

| Applicant type | Status | 2013 | 2014 | 2015 | 2016 | 2017 |
|----------------|--------|------|------|------|------|------|
| All applicants | Placed | -4%  | -4%  | -6%  | 0%   | -3%  |