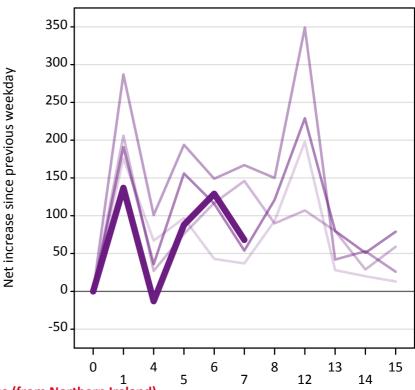

## A.24 Free to be placed in Clearing: Daily net change (from Northern Ireland)

Net increase since previous weekday (2017 cycle up to 7 days after A level results day)

A.25 Free to be placed in Clearing: Daily net change (from Northern Ireland)

| Applicant status, days since A level results day |    | 2013 | 2014 | 2015 | 2016 | 2017 |
|--------------------------------------------------|----|------|------|------|------|------|
| Free to be placed in Clearing                    | 0  | 0    | 0    | 0    | 0    | 0    |
|                                                  | 1  | 180  | 210  | 290  | 190  | 140  |
|                                                  | 4  | 70   | 30   | 100  | 40   | -10  |
|                                                  | 5  | 100  | 80   | 190  | 160  | 90   |
|                                                  | 6  | 40   | 120  | 150  | 120  | 130  |
|                                                  | 7  | 40   | 150  | 170  | 50   | 70   |
|                                                  | 8  | 90   | 90   | 150  | 120  |      |
|                                                  | 12 | 200  | 110  | 350  | 230  |      |
|                                                  | 13 | 30   | 80   | 40   | 80   |      |
|                                                  | 14 | 20   | 30   | 50   | 50   |      |
|                                                  | 15 | 10   | 60   | 30   | 80   |      |