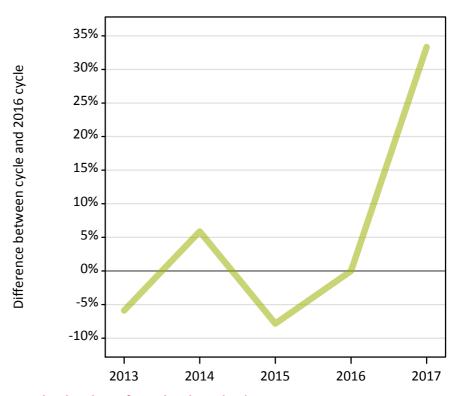

### A.15 Direct to Clearing applicants from Northern Ireland: 7 days after A level results day

Placed (Direct to Clearing): difference between cycle and 2016 cycle

Placed (Direct to Clearing)

**A.16 Direct to Clearing applicants from Northern Ireland: 7 days after A level results day** Direct to Clearing 7 days after A level results day

| Applicant type     | Status                      | 2013 | 2014 | 2015 | 2016 | 2017 |
|--------------------|-----------------------------|------|------|------|------|------|
| Direct to Clearing | Placed (Direct to Clearing) | 50   | 50   | 50   | 50   | 70   |
|                    | Other (Direct to Clearing)  | 90   | 90   | 60   | 60   | 70   |

## A.17 Direct to Clearing applicants from Northern Ireland: 7 days after A level results day

Placed (Direct to Clearing): difference between cycle and 2016 cycle

| Applicant type S     | Status                      | 2013 | 2014 | 2015 | 2016 | 2017 |
|----------------------|-----------------------------|------|------|------|------|------|
| Direct to Clearing P | Placed (Direct to Clearing) | -6%  | 6%   | -8%  | 0%   | 33%  |