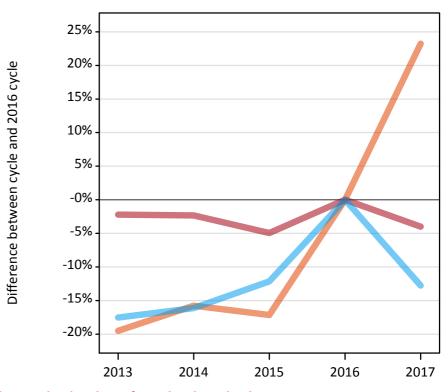

### A.6 Placed main scheme applicants from Northern Ireland: 7 days after A level results day

Selected placed routes: difference between cycle and 2016 cycle

Placed (Clearing)
Placed (Firm)
Placed (Insurance)

## A.8 Placed main scheme applicants from Northern Ireland: 7 days after A level results day

Selected placed routes: difference between cycle and 2016 cycle

| Applicant type | Status             | 2013 | 2014 | 2015 | 2016 | 2017 |
|----------------|--------------------|------|------|------|------|------|
| Main scheme    | Placed (Clearing)  | -20% | -16% | -17% | 0%   | 23%  |
|                | Placed (Firm)      | -2%  | -2%  | -5%  | 0%   | -4%  |
|                | Placed (Insurance) | -18% | -16% | -12% | 0%   | -13% |