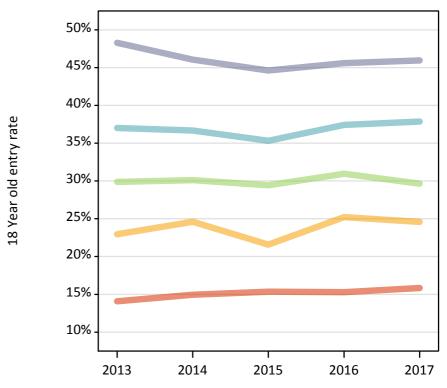

#### P.4 Placed 18 year old applicants from England by POLAR3 quintile: 7 days after A level results day

Placed 18 year old applicants: entry rate

P.5 Placed 18 year old applicants from England by POLAR3 quintile: 7 days after A level results day Placed 18 year old applicants: entry rate

| Applicant Status | POLAR3     | 2013  | 2014  | 2015  | 2016  | 2017  |
|------------------|------------|-------|-------|-------|-------|-------|
| Placed           | Quintile 1 | 15.7% | 17.1% | 17.6% | 18.7% | 19.5% |
|                  | Quintile 2 | 22.3% | 23.5% | 24.2% | 25.3% | 25.9% |
|                  | Quintile 3 | 27.5% | 28.6% | 29.5% | 30.6% | 31.5% |
|                  | Quintile 4 | 33.4% | 34.2% | 35.3% | 36.5% | 36.8% |
|                  | Quintile 5 | 42.6% | 44.1% | 44.4% | 46.0% | 46.7% |