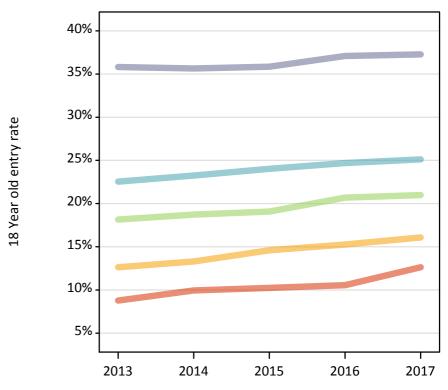

#### P.28 Placed 18 year old applicants from the UK by POLAR3 quintile: 7 days after A level results day

Placed 18 year old applicants: entry rate

P.29 Placed 18 year old applicants from the UK by POLAR3 quintile: 7 days after A level results day Placed 18 year old applicants: entry rate

| Applicant Status | POLAR3     | 2013  | 2014  | 2015  | 2016  | 2017  |
|------------------|------------|-------|-------|-------|-------|-------|
| Placed           | Quintile 1 | 15.3% | 16.6% | 17.2% | 18.2% | 19.0% |
|                  | Quintile 2 | 21.6% | 22.7% | 23.4% | 24.5% | 25.1% |
|                  | Quintile 3 | 26.7% | 27.9% | 28.7% | 29.8% | 30.6% |
|                  | Quintile 4 | 32.5% | 33.2% | 34.3% | 35.3% | 35.7% |
|                  | Quintile 5 | 42.0% | 43.1% | 43.4% | 45.0% | 45.6% |