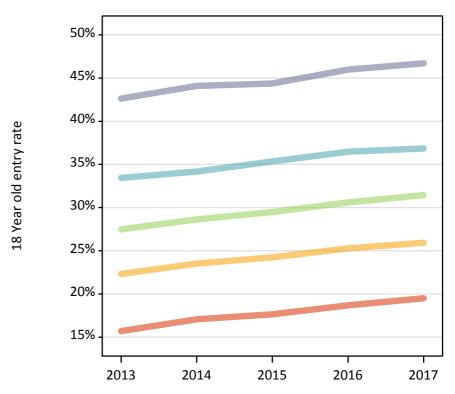

#### P.4 Placed 18 year old applicants from England by POLAR3 quintile: 7 days after A level results day

Placed 18 year old applicants: entry rate

P.5 Placed 18 year old applicants from England by POLAR3 quintile: 7 days after A level results day Placed 18 year old applicants: entry rate

| Applicant Status | POLAR3     | 2013  | 2014  | 2015  | 2016  | 2017  |
|------------------|------------|-------|-------|-------|-------|-------|
| Placed           | Quintile 1 | 15.7% | 17.1% | 17.6% | 18.7% | 19.5% |
|                  | Quintile 2 | 22.3% | 23.5% | 24.2% | 25.3% | 25.9% |
|                  | Quintile 3 | 27.5% | 28.6% | 29.5% | 30.6% | 31.5% |
|                  | Quintile 4 | 33.4% | 34.2% | 35.3% | 36.5% | 36.8% |
|                  | Quintile 5 | 42.6% | 44.1% | 44.4% | 46.0% | 46.7% |