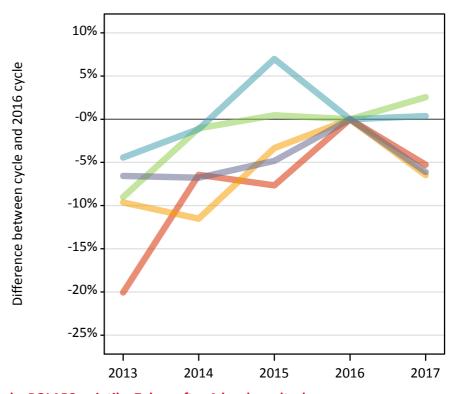

## **P.27 Placed 18 year old applicants from the UK by POLAR3 quintile: 7 days after A level results day** Placed 18 year old applicants: change relative to 2016 cycle totals

| Applicant Status | POLAR3     | 2013 | 2014 | 2015 | 2016 | 2017 |
|------------------|------------|------|------|------|------|------|
| Placed           | Quintile 1 | -13% | -6%  | -2%  | 0%   | 3%   |
|                  | Quintile 2 | -10% | -7%  | -2%  | 0%   | 0%   |
|                  | Quintile 3 | -9%  | -6%  | -2%  | 0%   | 2%   |
|                  | Quintile 4 | -7%  | -6%  | -2%  | 0%   | 0%   |
|                  | Quintile 5 | -6%  | -5%  | -2%  | 0%   | 1%   |