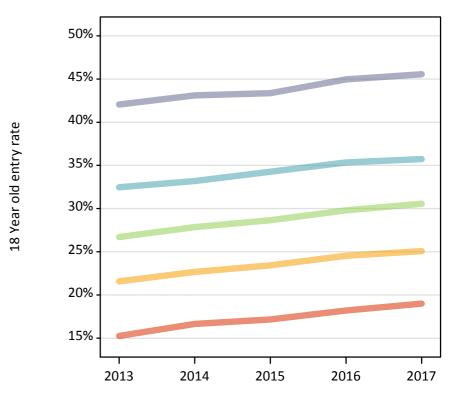

#### P.28 Placed 18 year old applicants from the UK by POLAR3 quintile: 7 days after A level results day

Placed 18 year old applicants: entry rate

P.29 Placed 18 year old applicants from the UK by POLAR3 quintile: 7 days after A level results day Placed 18 year old applicants: entry rate

| Applicant Status | POLAR3     | 2013  | 2014  | 2015  | 2016  | 2017  |
|------------------|------------|-------|-------|-------|-------|-------|
| Placed           | Quintile 1 | 15.3% | 16.6% | 17.2% | 18.2% | 19.0% |
|                  | Quintile 2 | 21.6% | 22.7% | 23.4% | 24.5% | 25.1% |
|                  | Quintile 3 | 26.7% | 27.9% | 28.7% | 29.8% | 30.6% |
|                  | Quintile 4 | 32.5% | 33.2% | 34.3% | 35.3% | 35.7% |
|                  | Quintile 5 | 42.0% | 43.1% | 43.4% | 45.0% | 45.6% |