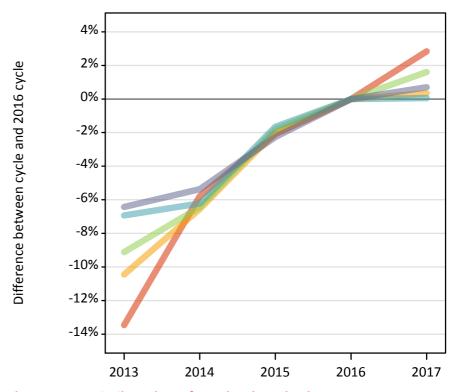

### **Daily Clearing Analysis: POLAR3**

Analysis at 00:05 on Thursday 24 August 2017 (7 days after A level results day)
P.1 Placed 18 year old applicants from England by POLAR3 quintile: 7 days after A level results day

#### P.3 Placed 18 year old applicants from England by POLAR3 quintile: 7 days after A level results day

Placed 18 year old applicants: change relative to 2016 cycle totals

| Applicant Status | POLAR3     | 2013 | 2014 | 2015 | 2016 | 2017 |
|------------------|------------|------|------|------|------|------|
| Placed           | Quintile 1 | -13% | -6%  | -2%  | 0%   | 3%   |
|                  | Quintile 2 | -10% | -6%  | -2%  | 0%   | 1%   |
|                  | Quintile 3 | -9%  | -7%  | -2%  | 0%   | 2%   |
|                  | Quintile 4 | -8%  | -7%  | -2%  | 0%   | 0%   |
|                  | Quintile 5 | -8%  | -6%  | -2%  | 0%   | 1%   |