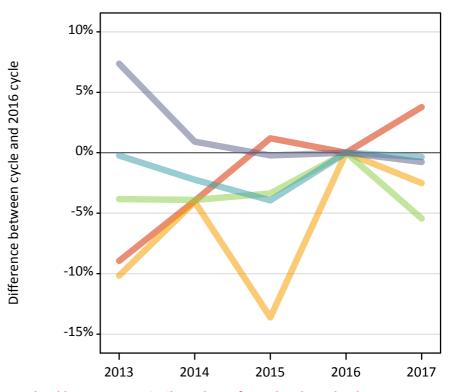

#### P.7 Placed 18 year old applicants from Northern Ireland by POLAR3 quintile: 7 days after A level results day

Placed 18 year old applicants: change relative to 2016 cycle totals

## P.9 Placed 18 year old applicants from Northern Ireland by POLAR3 quintile: 7 days after A level results day Placed 18 year old applicants: change relative to 2016 cycle totals

| Applicant Status | POLAR3     | 2013 | 2014 | 2015 | 2016 | 2017 |
|------------------|------------|------|------|------|------|------|
| Placed           | Quintile 1 | -9%  | -4%  | 1%   | 0%   | 4%   |
|                  | Quintile 2 | -10% | -4%  | -14% | 0%   | -3%  |
|                  | Quintile 3 | -4%  | -4%  | -3%  | 0%   | -5%  |
|                  | Quintile 4 | -0%  | -2%  | -4%  | 0%   | -0%  |
|                  | Quintile 5 | 7%   | 1%   | -0%  | 0%   | -1%  |