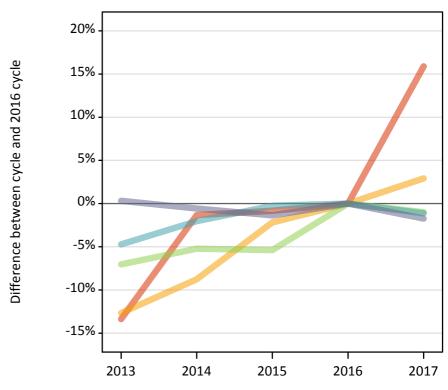

#### P.3 Placed 18 year old applicants from England by POLAR3 quintile: 7 days after A level results day

Placed 18 year old applicants: change relative to 2016 cycle totals

| Applicant Status | POLAR3     | 2013 | 2014 | 2015 | 2016 | 2017 |
|------------------|------------|------|------|------|------|------|
| Placed           | Quintile 1 | -13% | -6%  | -2%  | 0%   | 3%   |
|                  | Quintile 2 | -10% | -6%  | -2%  | 0%   | 1%   |
|                  | Quintile 3 | -9%  | -7%  | -2%  | 0%   | 2%   |
|                  | Quintile 4 | -8%  | -7%  | -2%  | 0%   | 0%   |
|                  | Quintile 5 | -8%  | -6%  | -2%  | 0%   | 1%   |