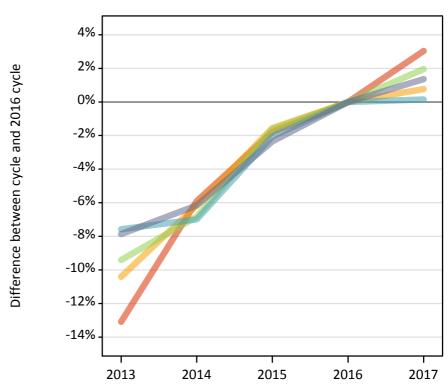

Placed 18 year old applicants: change relative to 2016 cycle totals

#### P.3 Placed 18 year old applicants from England by POLAR3 quintile: 7 days after A level results day

Placed 18 year old applicants: change relative to 2016 cycle totals

| Applicant Status | POLAR3     | 2013 | 2014 | 2015 | 2016 | 2017 |
|------------------|------------|------|------|------|------|------|
| Placed           | Quintile 1 | -13% | -6%  | -2%  | 0%   | 3%   |
|                  | Quintile 2 | -10% | -6%  | -2%  | 0%   | 1%   |
|                  | Quintile 3 | -9%  | -7%  | -2%  | 0%   | 2%   |
|                  | Quintile 4 | -8%  | -7%  | -2%  | 0%   | 0%   |
|                  | Quintile 5 | -8%  | -6%  | -2%  | 0%   | 1%   |