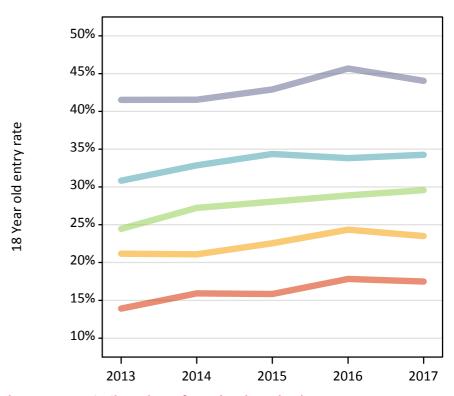

#### P.4 Placed 18 year old applicants from England by POLAR3 quintile: 7 days after A level results day

Placed 18 year old applicants: entry rate

P.5 Placed 18 year old applicants from England by POLAR3 quintile: 7 days after A level results day Placed 18 year old applicants: entry rate

| Applicant Status | POLAR3     | 2013  | 2014  | 2015  | 2016  | 2017  |
|------------------|------------|-------|-------|-------|-------|-------|
| Placed           | Quintile 1 | 15.7% | 17.1% | 17.6% | 18.7% | 19.5% |
|                  | Quintile 2 | 22.3% | 23.5% | 24.2% | 25.3% | 25.9% |
|                  | Quintile 3 | 27.5% | 28.6% | 29.5% | 30.6% | 31.5% |
|                  | Quintile 4 | 33.4% | 34.2% | 35.3% | 36.5% | 36.8% |
|                  | Quintile 5 | 42.6% | 44.1% | 44.4% | 46.0% | 46.7% |