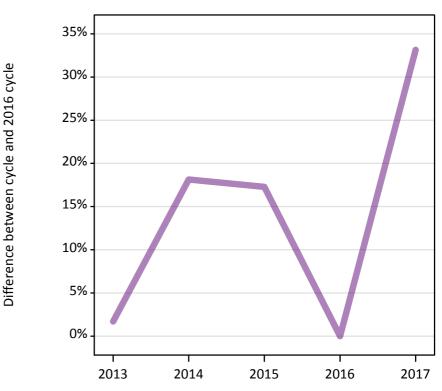

## **AB.12** Main scheme applicants to nursing not currently placed from outside the EU: 7 days after A level results day Applicants in unplaced states: difference between cycle and 2016 cycle

Holding offer

Free to be placed in Clearing

**AB.13 Main scheme applicants to nursing not currently placed from outside the EU: 7 days after A level results day** Applicants in unplaced states: applicants at 7 days after A level results day

AB.14 Main scheme applicants to nursing not currently placed from outside the EU: 7 days after A level results day Applicants in unplaced states: difference between cycle and 2016 cycle

| Applicant type | Status                        | 2013 | 2014 | 2015 | 2016 | 2017 |
|----------------|-------------------------------|------|------|------|------|------|
| Main scheme    | Holding offer                 | -7%  | -31% | -7%  | 0%   | 45%  |
|                | Free to be placed in Clearing | 2%   | 18%  | 17%  | 0%   | 33%  |