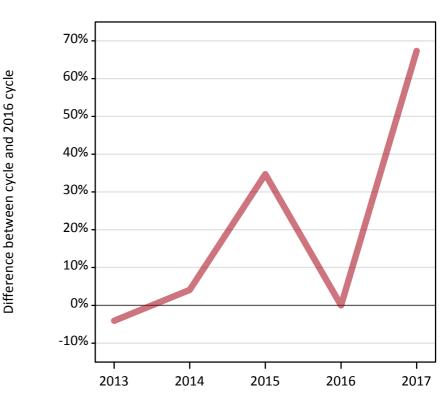

#### **AB.6 Placed main scheme applicants to nursing from outside the EU: 7 days after A level results day** Selected placed routes: difference between cycle and 2016 cycle

**AB.7 Placed main scheme applicants to nursing from outside the EU: 7 days after A level results day** All Main scheme placed routes (excluding Adjustment): applicants at 7 days after A level results day

#### **AB.8 Placed main scheme applicants to nursing from outside the EU: 7 days after A level results day** Selected placed routes: difference between cycle and 2016 cycle

| Applicant type | Status             | 2013 | 2014 | 2015 | 2016 | 2017  |
|----------------|--------------------|------|------|------|------|-------|
| Main scheme    | Placed (Clearing)  | -50% | 50%  | 0%   | 0%   | -50%  |
|                | Placed (Firm)      | -4%  | 4%   | 35%  | 0%   | 67%   |
|                | Placed (Insurance) | -50% | -50% | -50% | 0%   | -100% |