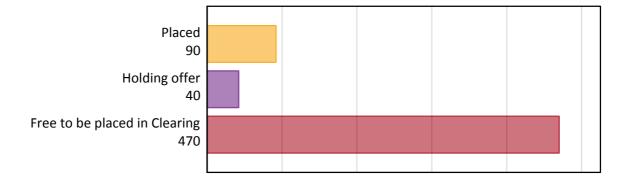

#### AB.1 Placed applicants to nursing from outside the EU, 2017 cycle

| Applicant type     | Status                        | 2017 |
|--------------------|-------------------------------|------|
| Main scheme        | Placed (Clearing)             | 0    |
|                    | Placed (Adjustment)           | 0    |
|                    | Placed (Firm)                 | 80   |
|                    | Placed (Insurance)            | 0    |
|                    | Placed (Other)                | 10   |
|                    | Holding offer                 | 40   |
|                    | Free to be placed in Clearing | 470  |
| Direct to Clearing | Placed (Direct to Clearing)   | 0    |
|                    | Other (Direct to Clearing)    | 10   |
| All applicants     | Placed                        | 90   |

#### AB.2 Summary of nursing applicants who are placed, holding offers or free to be placed in Clearing ( outside the EU )