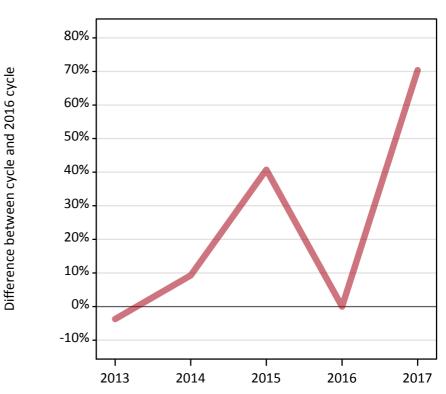

#### **AB.3 Placed applicants to nursing from outside the EU: 7 days after A level results day** Placed applicants to nursing: difference between cycle and 2016 cycle

Placed

**AB.4 Placed applicants to nursing from outside the EU: 7 days after A level results day** Placed applicants to nursing: applicants at 7 days after A level results day

#### AB.5 Placed applicants to nursing from outside the EU: 7 days after A level results day

Placed applicants to nursing: difference between cycle and 2016 cycle

| Applicant type | Status | 2013 | 2014 | 2015 | 2016 | 2017 |
|----------------|--------|------|------|------|------|------|
| All applicants | Placed | -4%  | 9%   | 41%  | 0%   | 70%  |