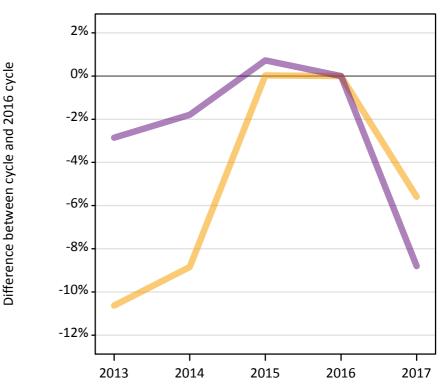

## **A.9 Main scheme applicants placed through adjustment: 8 days after A level results day** Placed through adjustment: difference between cycle and 2016 cycle

Placed (Adjustment)

# **A.10 Main scheme applicants placed through adjustment: 8 days after A level results day** Placed through adjustment: applicants at 8 days after A level results day

| Applicant type | Status              | 2013 | 2014 | 2015 | 2016 | 2017 |
|----------------|---------------------|------|------|------|------|------|
| Main scheme    | Placed (Adjustment) | 40   | 40   | 40   | 40   | 40   |

### A.11 Main scheme applicants placed through adjustment: 8 days after A level results day

Placed through adjustment: difference between cycle and 2016 cycle

| Applicant type | Status              | 2013 | 2014 | 2015 | 2016 | 2017 |
|----------------|---------------------|------|------|------|------|------|
| Main scheme    | Placed (Adjustment) | -3%  | -5%  | 3%   | 0%   | 11%  |