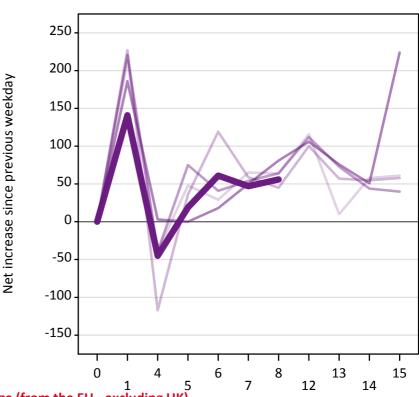

# **A.18 All Placed: Daily net change (from the EU - excluding UK)** Net increase since previous weekday (2017 cycle up to 8 days after A level results day)

| <br>2013 |
|----------|
| 2014     |
| <br>2015 |
| 2016     |
| 2017     |

# A.19 All Placed: Daily net change (from the EU - excluding UK)

Net increase since previous weekday (2017 cycle up to 8 days after A level results day)

| Applicant status, days since A level results day |    | 2013 | 2014 | 2015 | 2016 | 2017 |
|--------------------------------------------------|----|------|------|------|------|------|
|                                                  | 0  | 0    | 0    | 0    | 0    | 0    |
|                                                  | 1  | 520  | 490  | 550  | 650  | 720  |
|                                                  | 4  | 700  | 800  | 790  | 760  | 750  |
|                                                  | 5  | 330  | 410  | 450  | 360  | 330  |
|                                                  | 6  | 290  | 300  | 370  | 250  | 250  |
|                                                  | 7  | 260  | 280  | 280  | 270  | 220  |
|                                                  | 8  | 220  | 280  | 270  | 190  | 220  |
|                                                  | 12 | 170  | 120  | 400  | 150  |      |
|                                                  | 13 | 140  | 150  | 150  | 150  |      |
|                                                  | 14 | 150  | 170  | 150  | 210  |      |
|                                                  | 15 | 130  | 140  | 130  | 120  |      |