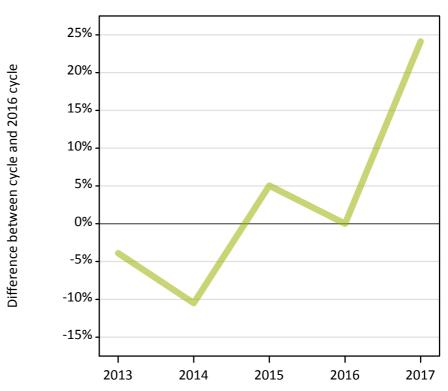

## **A.15 Direct to Clearing applicants from the EU - excluding UK: 8 days after A level results day** Placed (Direct to Clearing): difference between cycle and 2016 cycle

Placed (Direct to Clearing)

**A.16 Direct to Clearing applicants from the EU - excluding UK: 8 days after A level results day** Direct to Clearing 8 days after A level results day

| Applicant type     | Status                      | 2013 | 2014 | 2015 | 2016 | 2017 |
|--------------------|-----------------------------|------|------|------|------|------|
| Direct to Clearing | Placed (Direct to Clearing) | 250  | 230  | 270  | 260  | 320  |
|                    | Other (Direct to Clearing)  | 360  | 360  | 370  | 330  | 330  |

**A.17 Direct to Clearing applicants from the EU - excluding UK: 8 days after A level results day** Placed (Direct to Clearing): difference between cycle and 2016 cycle

| Applicant type     | Status                      | 2013 | 2014 | 2015 | 2016 | 2017 |
|--------------------|-----------------------------|------|------|------|------|------|
| Direct to Clearing | Placed (Direct to Clearing) | -4%  | -11% | 5%   | 0%   | 24%  |