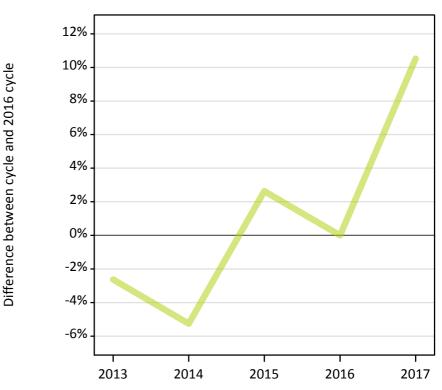

# **A.3 All placed applicants from the EU - excluding UK: 8 days after A level results day** All placed applicants: difference between cycle and 2016 cycle

Placed

**A.4 All placed applicants from the EU - excluding UK: 8 days after A level results day** All placed applicants: applicants at 8 days after A level results day

| Applicant type | Status | 2013   | 2014   | 2015   | 2016   | 2017   |
|----------------|--------|--------|--------|--------|--------|--------|
| All applicants | Placed | 22,450 | 24,340 | 26,900 | 29,310 | 28,580 |

# A.5 All placed applicants from the EU - excluding UK: 8 days after A level results day

All placed applicants: difference between cycle and 2016 cycle

| Applicant type | Status | 2013 | 2014 | 2015 | 2016 | 2017 |
|----------------|--------|------|------|------|------|------|
| All applicants | Placed | -23% | -17% | -8%  | 0%   | -2%  |