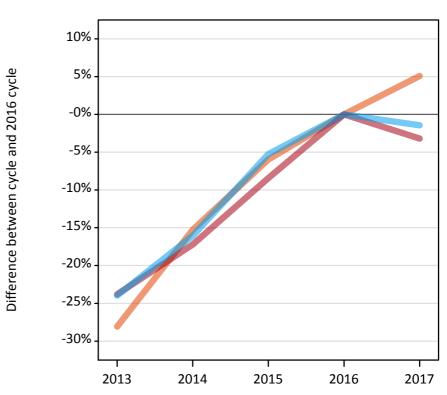

## **A.6 Placed main scheme applicants from the EU - excluding UK: 8 days after A level results day** Selected placed routes: difference between cycle and 2016 cycle

**A.7 Placed main scheme applicants from the EU - excluding UK: 8 days after A level results day** All Main scheme placed routes (excluding Adjustment): applicants at 8 days after A level results day

## **A.8 Placed main scheme applicants from the EU - excluding UK: 8 days after A level results day** Selected placed routes: difference between cycle and 2016 cycle

| Applicant type | Status             | 2013 | 2014 | 2015 | 2016 | 2017 |
|----------------|--------------------|------|------|------|------|------|
| Main scheme    | Placed (Clearing)  | -28% | -15% | -6%  | 0%   | 5%   |
|                | Placed (Firm)      | -24% | -17% | -8%  | 0%   | -3%  |
|                | Placed (Insurance) | -24% | -16% | -5%  | 0%   | -1%  |