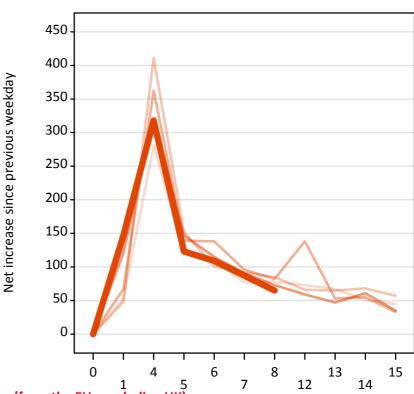

# **A.18 All Placed: Daily net change (from the EU - excluding UK)** Net increase since previous weekday (2017 cycle up to 8 days after A level results day)

| <br>2013 |
|----------|
| 2014     |
| <br>2015 |
| 2016     |
| 2017     |

# A.19 All Placed: Daily net change (from the EU - excluding UK)

Net increase since previous weekday (2017 cycle up to 8 days after A level results day)

| Applicant status, days since A level results day |    | 2013 | 2014 | 2015 | 2016 | 2017 |
|--------------------------------------------------|----|------|------|------|------|------|
|                                                  | 0  | 0    | 0    | 0    | 0    | 0    |
|                                                  | 1  | 520  | 490  | 550  | 650  | 720  |
|                                                  | 4  | 700  | 800  | 790  | 760  | 750  |
|                                                  | 5  | 330  | 410  | 450  | 360  | 330  |
|                                                  | 6  | 290  | 300  | 370  | 250  | 250  |
|                                                  | 7  | 260  | 280  | 280  | 270  | 220  |
|                                                  | 8  | 220  | 280  | 270  | 190  | 220  |
|                                                  | 12 | 170  | 120  | 400  | 150  |      |
|                                                  | 13 | 140  | 150  | 150  | 150  |      |
|                                                  | 14 | 150  | 170  | 150  | 210  |      |
|                                                  | 15 | 130  | 140  | 130  | 120  |      |