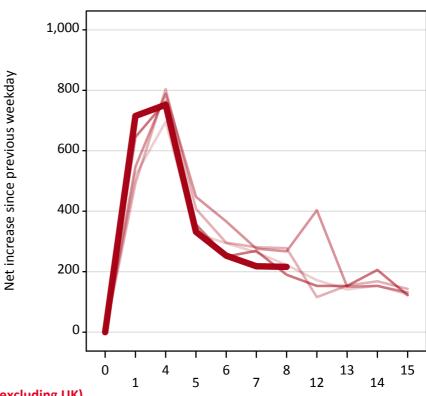

# **A.18 All Placed: Daily net change (from the EU - excluding UK)** Net increase since previous weekday (2017 cycle up to 8 days after A level results day)

| <br>2013 |
|----------|
| 2014     |
| <br>2015 |
| 2016     |
| 2017     |

# A.19 All Placed: Daily net change (from the EU - excluding UK)

Net increase since previous weekday (2017 cycle up to 8 days after A level results day)

| Applicant status, days since A level results day |    | 2013 | 2014 | 2015 | 2016 | 2017 |
|--------------------------------------------------|----|------|------|------|------|------|
|                                                  | 0  | 0    | 0    | 0    | 0    | 0    |
|                                                  | 1  | 520  | 490  | 550  | 650  | 720  |
|                                                  | 4  | 700  | 800  | 790  | 760  | 750  |
|                                                  | 5  | 330  | 410  | 450  | 360  | 330  |
|                                                  | 6  | 290  | 300  | 370  | 250  | 250  |
|                                                  | 7  | 260  | 280  | 280  | 270  | 220  |
|                                                  | 8  | 220  | 280  | 270  | 190  | 220  |
|                                                  | 12 | 170  | 120  | 400  | 150  |      |
|                                                  | 13 | 140  | 150  | 150  | 150  |      |
|                                                  | 14 | 150  | 170  | 150  | 210  |      |
|                                                  | 15 | 130  | 140  | 130  | 120  |      |