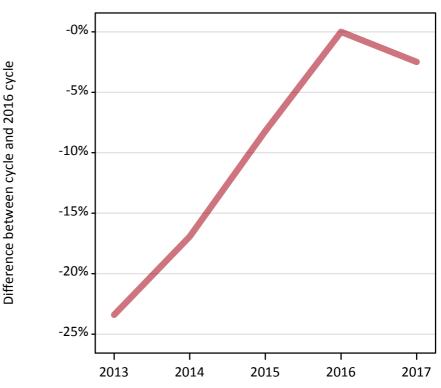

# **A.3 All placed applicants from the EU - excluding UK: 8 days after A level results day** All placed applicants: difference between cycle and 2016 cycle

Placed

**A.4 All placed applicants from the EU - excluding UK: 8 days after A level results day** All placed applicants: applicants at 8 days after A level results day

# A.5 All placed applicants from the EU - excluding UK: 8 days after A level results day

All placed applicants: difference between cycle and 2016 cycle

| Applicant type | Status | 2013 | 2014 | 2015 | 2016 | 2017 |
|----------------|--------|------|------|------|------|------|
| All applicants | Placed | -23% | -17% | -8%  | 0%   | -2%  |