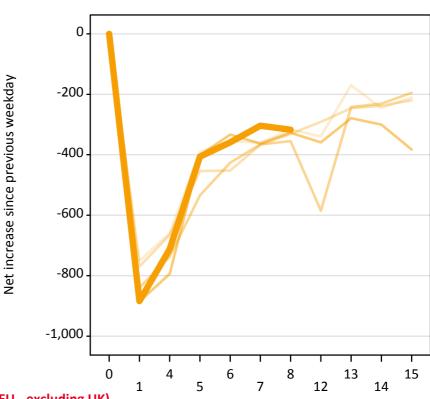

# **A.22 Holding Offer: Daily net change (from the EU - excluding UK)** Net increase since previous weekday (2017 cycle up to 8 days after A level results day)

| 2013     |
|----------|
| <br>2014 |
| <br>2015 |
| <br>2016 |
| 2017     |

# A.23 Holding Offer: Daily net change (from the EU - excluding UK)

Net increase since previous weekday (2017 cycle up to 8 days after A level results day)

| Applicant status, days since A level results day |    | 2013 | 2014 | 2015 | 2016 | 2017 |
|--------------------------------------------------|----|------|------|------|------|------|
|                                                  | 0  | 0    | 0    | 0    | 0    | 0    |
|                                                  | 1  | -750 | -770 | -840 | -890 | -880 |
|                                                  | 4  | -660 | -670 | -740 | -790 | -710 |
|                                                  | 5  | -390 | -450 | -530 | -400 | -410 |
|                                                  | 6  | -350 | -450 | -430 | -330 | -360 |
|                                                  | 7  | -360 | -370 | -370 | -360 | -300 |
|                                                  | 8  | -320 | -330 | -360 | -330 | -320 |
|                                                  | 12 | -340 | -290 | -590 | -360 |      |
|                                                  | 13 | -170 | -250 | -240 | -280 |      |
|                                                  | 14 | -250 | -240 | -230 | -300 |      |
|                                                  | 15 | -210 | -220 | -200 | -380 |      |