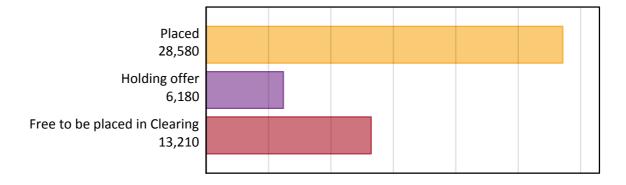

### A.2 Summary of applicants who are placed, holding offers or free to be placed in Clearing (the EU - excluding UK)

## A.1 Applicants by type and status from the EU - excluding UK, 2017 cycle

| Applicant type     | Status                        | 2017   |
|--------------------|-------------------------------|--------|
| Main scheme        | Placed (Clearing)             | 1,200  |
|                    | Placed (Adjustment)           | 40     |
|                    | Placed (Firm)                 | 23,800 |
|                    | Placed (Insurance)            | 2,070  |
|                    | Placed (Other)                | 1,150  |
|                    | Holding offer                 | 6,180  |
|                    | Free to be placed in Clearing | 13,210 |
| Direct to Clearing | Placed (Direct to Clearing)   | 320    |
|                    | Other (Direct to Clearing)    | 330    |
| All applicants     | Placed                        | 28,580 |