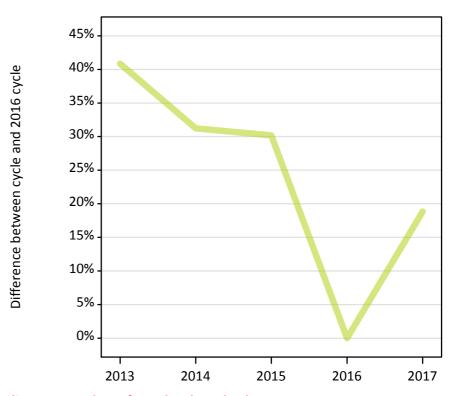

#### A.9 Main scheme applicants placed through adjustment: 8 days after A level results day

Placed through adjustment: difference between cycle and 2016 cycle

Placed (Adjustment)

# A.11 Main scheme applicants placed through adjustment: 8 days after A level results day

Placed through adjustment: difference between cycle and 2016 cycle

| Applicant type | Status              | 2013 | 2014 | 2015 | 2016 | 2017 |
|----------------|---------------------|------|------|------|------|------|
| Main scheme    | Placed (Adjustment) | 41%  | 31%  | 30%  | 0%   | 19%  |