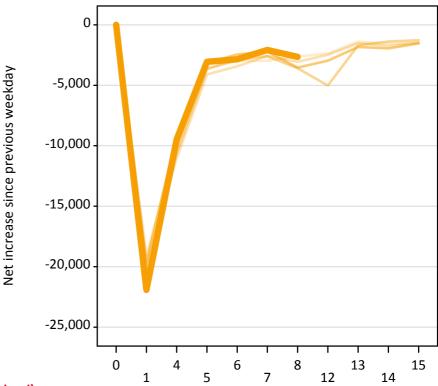

## A.22 Holding Offer: Daily net change (from England)

Net increase since previous weekday (2017 cycle up to 8 days after A level results day)

A.23 Holding Offer: Daily net change (from England)

| Applicant status, days since A level results day |    | 2013    | 2014    | 2015    | 2016    | 2017    |
|--------------------------------------------------|----|---------|---------|---------|---------|---------|
| Holding Offer                                    | 0  | 0       | 0       | 0       | 0       | 0       |
|                                                  | 1  | -19,020 | -19,850 | -20,460 | -19,620 | -21,920 |
|                                                  | 4  | -10,150 | -11,010 | -10,580 | -9,160  | -9,470  |
|                                                  | 5  | -3,590  | -4,110  | -3,660  | -3,160  | -3,060  |
|                                                  | 6  | -3,000  | -3,430  | -2,870  | -2,450  | -2,840  |
|                                                  | 7  | -2,970  | -2,570  | -2,590  | -2,210  | -2,080  |
|                                                  | 8  | -2,620  | -3,070  | -3,590  | -3,540  | -2,650  |
|                                                  | 12 | -2,360  | -2,470  | -5,010  | -2,970  |         |
|                                                  | 13 | -1,390  | -1,530  | -1,690  | -1,830  |         |
|                                                  | 14 | -1,570  | -1,760  | -1,370  | -1,950  |         |
|                                                  | 15 | -1,500  | -1,470  | -1,280  | -1,530  |         |

## A.24 Free to be placed in Clearing: Daily net change (from England)

Net increase since previous weekday (2017 cycle up to 8 days after A level results day)

A.25 Free to be placed in Clearing: Daily net change (from England)