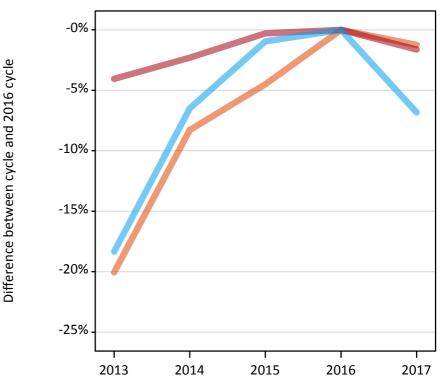

#### A.6 Placed main scheme applicants from England: 8 days after A level results day

Selected placed routes: difference between cycle and 2016 cycle

Placed (Clearing)
Placed (Firm)
Placed (Insurance)

#### A.8 Placed main scheme applicants from England: 8 days after A level results day

Selected placed routes: difference between cycle and 2016 cycle

| Applicant type | Status             | 2013 | 2014 | 2015 | 2016 | 2017 |
|----------------|--------------------|------|------|------|------|------|
| Main scheme    | Placed (Clearing)  | -20% | -8%  | -4%  | 0%   | -1%  |
|                | Placed (Firm)      | -4%  | -2%  | -0%  | 0%   | -2%  |
|                | Placed (Insurance) | -18% | -7%  | -1%  | 0%   | -7%  |