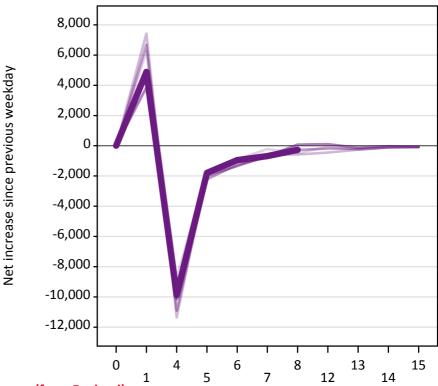

## A.24 Free to be placed in Clearing: Daily net change (from England)

Net increase since previous weekday (2017 cycle up to 8 days after A level results day)

A.25 Free to be placed in Clearing: Daily net change (from England)

| Applicant status, days since A level results day |    | 2013   | 2014    | 2015    | 2016    | 2017   |
|--------------------------------------------------|----|--------|---------|---------|---------|--------|
| Free to be placed in Clearing                    | 0  | 0      | 0       | 0       | 0       | 0      |
|                                                  | 1  | 6,240  | 7,420   | 6,690   | 3,860   | 4,890  |
|                                                  | 4  | -8,730 | -11,360 | -10,920 | -10,160 | -9,880 |
|                                                  | 5  | -1,750 | -1,700  | -2,220  | -2,000  | -1,800 |
|                                                  | 6  | -910   | -1,020  | -1,260  | -1,340  | -950   |
|                                                  | 7  | -220   | -590    | -770    | -680    | -690   |
|                                                  | 8  | -480   | -580    | -270    | 80      | -270   |
|                                                  | 12 | -70    | -450    | -190    | 110     |        |
|                                                  | 13 | -270   | -260    | -200    | -130    |        |
|                                                  | 14 | -130   | -100    | -120    | -20     |        |
|                                                  | 15 | -100   | -100    | -70     | -70     |        |