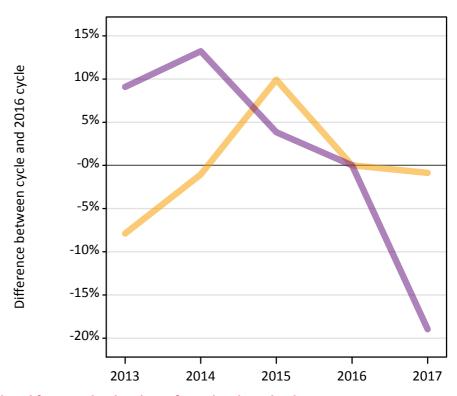

#### A.12 Main scheme applicants not currently placed from England: 8 days after A level results day

Applicants in unplaced states: difference between cycle and 2016 cycle

A.13 Main scheme applicants not currently placed from England: 8 days after A level results day

## A.14 Main scheme applicants not currently placed from England: 8 days after A level results day

Applicants in unplaced states: difference between cycle and 2016 cycle

| Applicant type | Status                        | 2013 | 2014 | 2015 | 2016 | 2017 |
|----------------|-------------------------------|------|------|------|------|------|
| Main scheme    | Holding offer                 | -8%  | -1%  | 10%  | 0%   | -1%  |
|                | Free to be placed in Clearing | 9%   | 13%  | 4%   | 0%   | -19% |