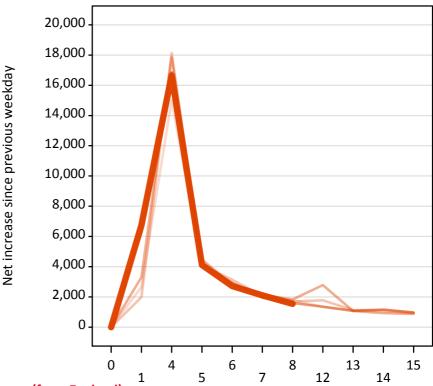

## A.20 Placed through Clearing only: Daily net change (from England)

Net increase since previous weekday (2017 cycle up to 8 days after A level results day)

A.21 Placed through Clearing only: Daily net change (from England)

| Applicant status, days since A level results day |    | 2013   | 2014   | 2015   | 2016   | 2017   |
|--------------------------------------------------|----|--------|--------|--------|--------|--------|
| Placed through Clearing only                     | 0  | 0      | 0      | 0      | 0      | 0      |
|                                                  | 1  | 2,650  | 1,990  | 3,300  | 6,260  | 6,740  |
|                                                  | 4  | 15,030 | 18,140 | 17,850 | 16,870 | 16,660 |
|                                                  | 5  | 4,070  | 4,080  | 4,470  | 4,190  | 4,120  |
|                                                  | 6  | 2,690  | 3,140  | 2,830  | 2,940  | 2,720  |
|                                                  | 7  | 1,980  | 2,060  | 2,140  | 1,950  | 2,100  |
|                                                  | 8  | 1,780  | 1,690  | 1,830  | 1,590  | 1,540  |
|                                                  | 12 | 1,340  | 1,780  | 2,790  | 1,360  |        |
|                                                  | 13 | 1,090  | 1,130  | 1,060  | 1,080  |        |
|                                                  | 14 | 1,050  | 1,130  | 930    | 1,160  |        |
|                                                  | 15 | 910    | 960    | 880    | 970    |        |