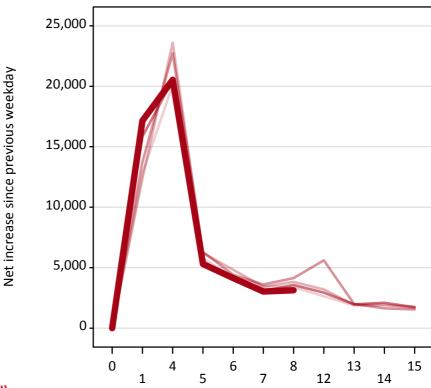

## A.18 All Placed: Daily net change (from England)

Net increase since previous weekday (2017 cycle up to 8 days after A level results day)

A.19 All Placed: Daily net change (from England)

| Applicant status, days s | since A level results day | 2013   | 2014   | 2015   | 2016   | 2017   |
|--------------------------|---------------------------|--------|--------|--------|--------|--------|
| All Placed               | 0                         | 0      | 0      | 0      | 0      | 0      |
|                          | 1                         | 12,810 | 12,380 | 13,730 | 15,840 | 17,150 |
|                          | 4                         | 20,120 | 23,620 | 22,730 | 20,500 | 20,540 |
|                          | 5                         | 5,750  | 6,220  | 6,300  | 5,500  | 5,300  |
|                          | 6                         | 4,240  | 4,830  | 4,410  | 4,120  | 4,140  |
|                          | 7                         | 3,470  | 3,420  | 3,600  | 3,080  | 3,030  |
|                          | 8                         | 3,400  | 3,830  | 4,140  | 3,570  | 3,130  |
|                          | 12                        | 2,630  | 3,200  | 5,610  | 2,940  |        |
|                          | 13                        | 1,880  | 1,940  | 2,000  | 1,970  |        |
|                          | 14                        | 1,860  | 1,960  | 1,640  | 2,100  |        |
|                          | 15                        | 1,780  | 1,680  | 1,540  | 1,730  |        |