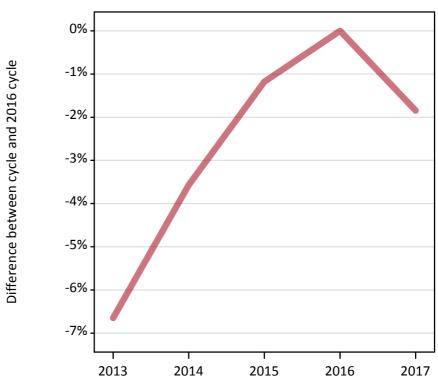

#### A.3 All placed applicants from England: 8 days after A level results day

All placed applicants: difference between cycle and 2016 cycle

Placed

# A.5 All placed applicants from England: 8 days after A level results day

All placed applicants: difference between cycle and 2016 cycle

| Applicant type | Status | 2013 | 2014 | 2015 | 2016 | 2017 |
|----------------|--------|------|------|------|------|------|
| All applicants | Placed | -7%  | -4%  | -1%  | 0%   | -2%  |