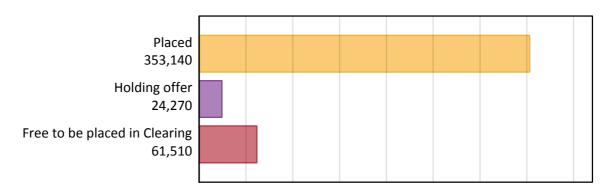

## A.1 Applicants by type and status from England, 2017 cycle

| Applicant type     | Status                        | 2017    |
|--------------------|-------------------------------|---------|
| Main scheme        | Placed (Clearing)             | 31,450  |
|                    | Placed (Adjustment)           | 900     |
|                    | Placed (Firm)                 | 277,640 |
|                    | Placed (Insurance)            | 26,400  |
|                    | Placed (Other)                | 10,010  |
|                    | Holding offer                 | 24,270  |
|                    | Free to be placed in Clearing | 61,510  |
| Direct to Clearing | Placed (Direct to Clearing)   | 6,730   |
|                    | Other (Direct to Clearing)    | 6,180   |
| All applicants     | Placed                        | 353,140 |

## A.2 Summary of applicants who are placed, holding offers or free to be placed in Clearing (England)