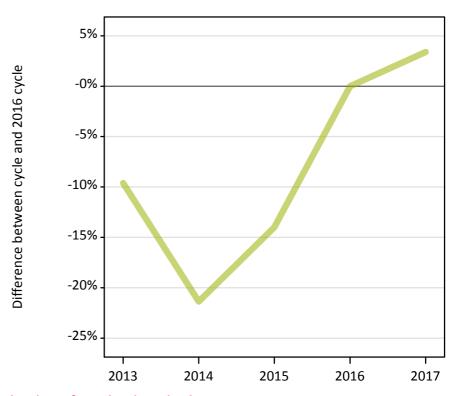

#### A.15 Direct to Clearing applicants from England: 8 days after A level results day

Placed (Direct to Clearing): difference between cycle and 2016 cycle

Placed (Direct to Clearing)

## A.17 Direct to Clearing applicants from England: 8 days after A level results day

Placed (Direct to Clearing): difference between cycle and 2016 cycle

| Applicant type Status                         | 2013 | 2014 | 2015 | 2016 | 2017 |
|-----------------------------------------------|------|------|------|------|------|
| Direct to Clearing Placed (Direct to Clearing | -10% | -21% | -14% | 0%   | 3%   |