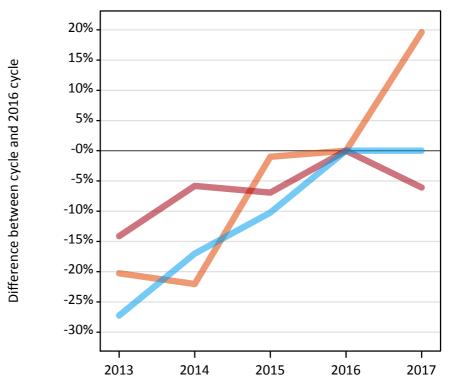

### AB.6 Placed main scheme applicants to nursing from all domiciles: 8 days after A level results day

Selected placed routes: difference between cycle and 2016 cycle

AB.7 Placed main scheme applicants to nursing from all domiciles: 8 days after A level results day All Main scheme placed routes (excluding Adjustment): applicants at 8 days after A level results day

## AB.8 Placed main scheme applicants to nursing from all domiciles: 8 days after A level results day Selected placed routes: difference between cycle and 2016 cycle

| Applicant type | Status             | 2013 | 2014 | 2015 | 2016 | 2017 |
|----------------|--------------------|------|------|------|------|------|
| Main scheme    | Placed (Clearing)  | -20% | -22% | -1%  | 0%   | 20%  |
|                | Placed (Firm)      | -14% | -6%  | -7%  | 0%   | -6%  |
|                | Placed (Insurance) | -27% | -17% | -10% | 0%   | 0%   |