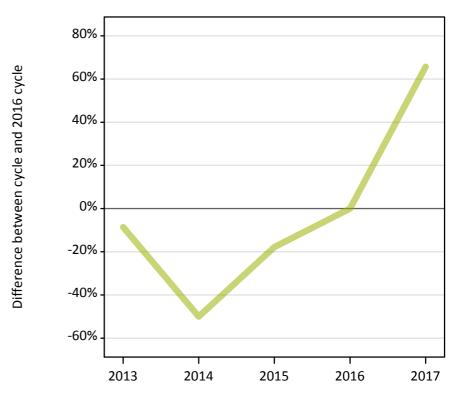

#### AB.15 Direct to Clearing applicants from all domiciles: 8 days after A level results day

Placed (Direct to Clearing): difference between cycle and 2016 cycle

Placed (Direct to Clearing)

**AB.16 Direct to Clearing applicants from all domiciles: 8 days after A level results day** Direct to Clearing 8 days after A level results day

| Applicant type     | Status                      | 2013 | 2014 | 2015 | 2016 | 2017 |
|--------------------|-----------------------------|------|------|------|------|------|
| Direct to Clearing | Placed (Direct to Clearing) | 130  | 70   | 120  | 140  | 230  |
|                    | Other (Direct to Clearing)  | 180  | 150  | 230  | 230  | 380  |

### AB.17 Direct to Clearing applicants from all domiciles: 8 days after A level results day

Placed (Direct to Clearing): difference between cycle and 2016 cycle

| Applicant type Status                         | 2013        | 2014 | 2015 | 2016 | 2017 |
|-----------------------------------------------|-------------|------|------|------|------|
| Direct to Clearing Placed (Direct to Clearing | earing) -9% | -50% | -18% | 0%   | 66%  |