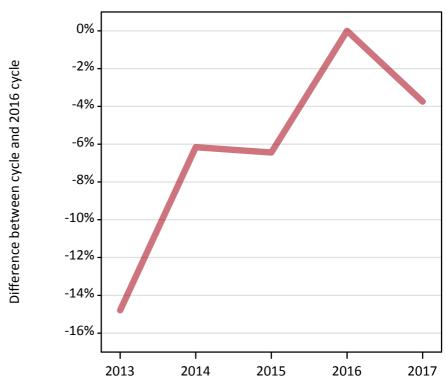

#### AB.3 Placed applicants to nursing from all domiciles: 8 days after A level results day

Placed applicants to nursing: difference between cycle and 2016 cycle

Placed

AB.4 Placed applicants to nursing from all domiciles: 8 days after A level results day

### AB.5 Placed applicants to nursing from all domiciles: 8 days after A level results day

Placed applicants to nursing: difference between cycle and 2016 cycle

| Applicant type | Status | 2013 | 2014 | 2015 | 2016 | 2017 |
|----------------|--------|------|------|------|------|------|
| All applicants | Placed | -15% | -6%  | -6%  | 0%   | -4%  |