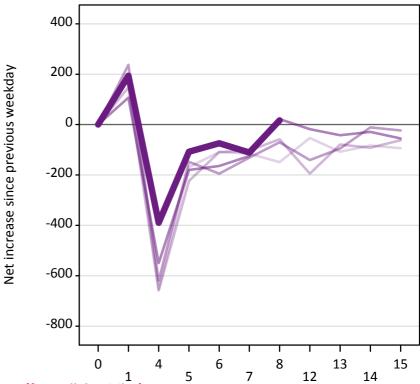

### AB.24 Free to be placed in Clearing: Daily net change (from all domiciles)

Net increase since previous weekday (2017 cycle up to 8 days after A level results day)

AB.25 Free to be placed in Clearing: Daily net change (from all domiciles)

| Applicant status, days since A level results day |    | 2013 | 2014 | 2015 | 2016 | 2017 |
|--------------------------------------------------|----|------|------|------|------|------|
| Free to be placed in Clearing                    | 0  | 0    | 0    | 0    | 0    | 0    |
|                                                  | 1  | 200  | 150  | 240  | 110  | 190  |
|                                                  | 4  | -650 | -660 | -620 | -550 | -390 |
|                                                  | 5  | -170 | -220 | -150 | -180 | -110 |
|                                                  | 6  | -110 | -110 | -200 | -160 | -70  |
|                                                  | 7  | -120 | -100 | -130 | -130 | -110 |
|                                                  | 8  | -150 | -60  | -70  | 20   | 20   |
|                                                  | 12 | -50  | -200 | -140 | -20  |      |
|                                                  | 13 | -110 | -80  | -100 | -40  |      |
|                                                  | 14 | -80  | -90  | -10  | -30  |      |
|                                                  | 15 | -90  | -60  | -20  | -60  |      |