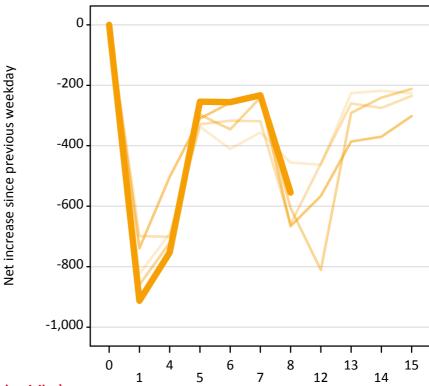

### AB.22 Holding Offer: Daily net change (from all domiciles)

Net increase since previous weekday (2017 cycle up to 8 days after A level results day)

AB.23 Holding Offer: Daily net change (from all domiciles)

| Applicant status, days since A level results day |    | 2013 | 2014 | 2015 | 2016 | 2017 |
|--------------------------------------------------|----|------|------|------|------|------|
| Holding Offer                                    | 0  | 0    | 0    | 0    | 0    | 0    |
|                                                  | 1  | -820 | -700 | -860 | -740 | -910 |
|                                                  | 4  | -690 | -700 | -720 | -500 | -750 |
|                                                  | 5  | -340 | -330 | -300 | -310 | -250 |
|                                                  | 6  | -410 | -320 | -350 | -260 | -260 |
|                                                  | 7  | -360 | -320 | -240 | -240 | -230 |
|                                                  | 8  | -460 | -660 | -610 | -670 | -560 |
|                                                  | 12 | -460 | -460 | -810 | -570 |      |
|                                                  | 13 | -230 | -260 | -290 | -390 |      |
|                                                  | 14 | -220 | -280 | -240 | -370 |      |
|                                                  | 15 | -230 | -240 | -210 | -300 |      |