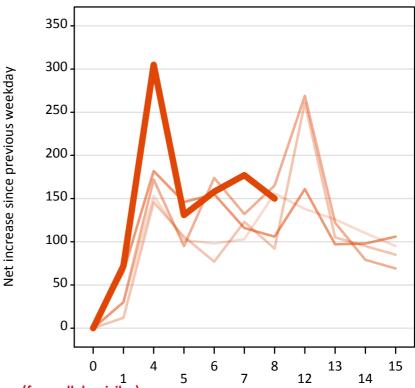

### AB.20 Placed through Clearing only: Daily net change (from all domiciles)

Net increase since previous weekday (2017 cycle up to 8 days after A level results day)

AB.21 Placed through Clearing only: Daily net change (from all domiciles)

| Applicant status, days since A leve | Applicant status, days since A level results day |     | 2014 | 2015 | 2016 | 2017 |
|-------------------------------------|--------------------------------------------------|-----|------|------|------|------|
| Placed through Clearing only        | 0                                                | 0   | 0    | 0    | 0    | 0    |
|                                     | 1                                                | 30  | 10   | 30   | 70   | 70   |
|                                     | 4                                                | 150 | 150  | 170  | 180  | 310  |
|                                     | 5                                                | 100 | 110  | 100  | 150  | 130  |
|                                     | 6                                                | 100 | 80   | 170  | 160  | 160  |
|                                     | 7                                                | 100 | 120  | 130  | 120  | 180  |
|                                     | 8                                                | 160 | 90   | 170  | 110  | 150  |
|                                     | 12                                               | 140 | 260  | 270  | 160  |      |
|                                     | 13                                               | 130 | 110  | 120  | 100  |      |
|                                     | 14                                               | 110 | 100  | 80   | 100  |      |
|                                     | 15                                               | 100 | 90   | 70   | 110  |      |