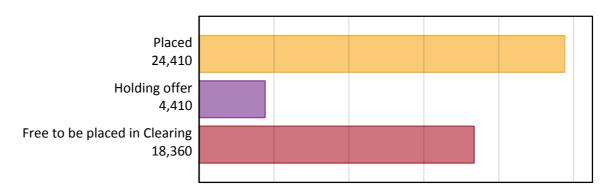

### AB.2 Summary of nursing applicants who are placed, holding offers or free to be placed in Clearing (all domiciles)

### AB.1 Placed applicants to nursing from all domiciles, 2017 cycle

| Applicant type     | Status                        | 2017   |
|--------------------|-------------------------------|--------|
| Main scheme        | Placed (Clearing)             | 1,080  |
|                    | Placed (Adjustment)           | 20     |
|                    | Placed (Firm)                 | 21,590 |
|                    | Placed (Insurance)            | 490    |
|                    | Placed (Other)                | 1,000  |
|                    | Holding offer                 | 4,410  |
|                    | Free to be placed in Clearing | 18,360 |
| Direct to Clearing | Placed (Direct to Clearing)   | 230    |
|                    | Other (Direct to Clearing)    | 380    |
| All applicants     | Placed                        | 24,410 |