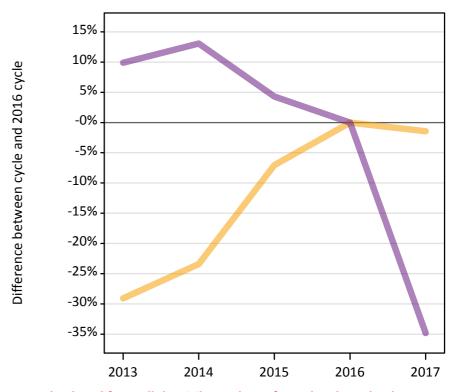

### AB.12 Main scheme applicants to nursing not currently placed from all domiciles: 8 days after A level results day Applicants in unplaced states: difference between cycle and 2016 cycle

Holding offer
Free to be placed in Clearing

**AB.13** Main scheme applicants to nursing not currently placed from all domiciles: 8 days after A level results day Applicants in unplaced states: applicants at 8 days after A level results day

| Applicant type | Status                        | 2013   | 2014   | 2015   | 2016   | 2017   |
|----------------|-------------------------------|--------|--------|--------|--------|--------|
| Main scheme    | Holding offer                 | 3,170  | 3,430  | 4,160  | 4,470  | 4,410  |
|                | Free to be placed in Clearing | 30,960 | 31,850 | 29,380 | 28,170 | 18,360 |

# **AB.14** Main scheme applicants to nursing not currently placed from all domiciles: 8 days after A level results day Applicants in unplaced states: difference between cycle and 2016 cycle

| Applicant type | Status                        | 2013 | 2014 | 2015 | 2016 | 2017 |
|----------------|-------------------------------|------|------|------|------|------|
| Main scheme    | Holding offer                 | -29% | -23% | -7%  | 0%   | -1%  |
|                | Free to be placed in Clearing | 10%  | 13%  | 4%   | 0%   | -35% |