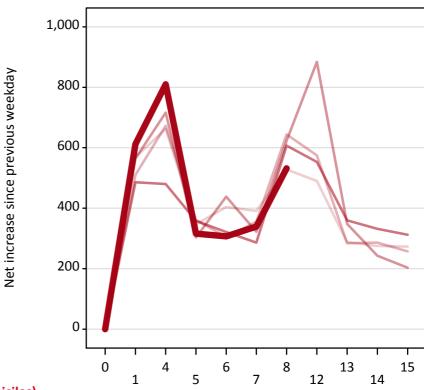

### AB.18 All Placed: Daily net change (from all domiciles)

Net increase since previous weekday (2017 cycle up to 8 days after A level results day)

AB.19 All Placed: Daily net change (from all domiciles)

| Applicant status, days since | A level results day | 2013 | 2014 | 2015 | 2016 | 2017 |
|------------------------------|---------------------|------|------|------|------|------|
| All Placed                   | 0                   | 0    | 0    | 0    | 0    | 0    |
|                              | 1                   | 570  | 510  | 560  | 490  | 610  |
|                              | 4                   | 660  | 670  | 720  | 480  | 810  |
|                              | 5                   | 350  | 360  | 300  | 360  | 320  |
|                              | 6                   | 400  | 310  | 440  | 320  | 310  |
|                              | 7                   | 390  | 360  | 320  | 290  | 340  |
|                              | 8                   | 530  | 640  | 620  | 610  | 530  |
|                              | 12                  | 490  | 580  | 880  | 550  |      |
|                              | 13                  | 290  | 280  | 350  | 360  |      |
|                              | 14                  | 280  | 290  | 240  | 330  |      |
|                              | 15                  | 270  | 260  | 200  | 310  |      |