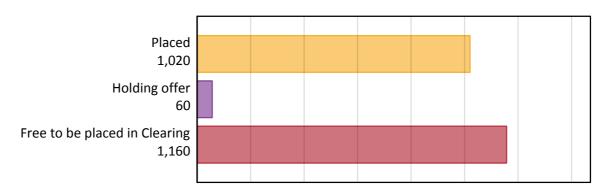

### AB.1 Placed applicants to nursing from Northern Ireland, 2017 cycle

| Applicant type     | Status                        | 2017  |
|--------------------|-------------------------------|-------|
| Main scheme        | Placed (Clearing)             | 90    |
|                    | Placed (Adjustment)           | 10    |
|                    | Placed (Firm)                 | 880   |
|                    | Placed (Insurance)            | 30    |
|                    | Placed (Other)                | 20    |
|                    | Holding offer                 | 60    |
|                    | Free to be placed in Clearing | 1,160 |
| Direct to Clearing | Placed (Direct to Clearing)   | 0     |
|                    | Other (Direct to Clearing)    | 0     |
| All applicants     | Placed                        | 1,020 |

### AB.2 Summary of nursing applicants who are placed, holding offers or free to be placed in Clearing (Northern Ireland)