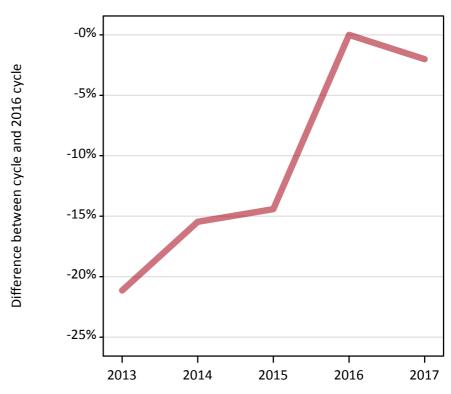

#### AB.3 Placed applicants to nursing from Northern Ireland: 8 days after A level results day

Placed applicants to nursing: difference between cycle and 2016 cycle

Placed

AB.4 Placed applicants to nursing from Northern Ireland: 8 days after A level results day

## AB.5 Placed applicants to nursing from Northern Ireland: 8 days after A level results day

Placed applicants to nursing: difference between cycle and 2016 cycle

| Applicant type | Status | 2013 | 2014 | 2015 | 2016 | 2017 |
|----------------|--------|------|------|------|------|------|
| All applicants | Placed | -21% | -15% | -14% | 0%   | -2%  |