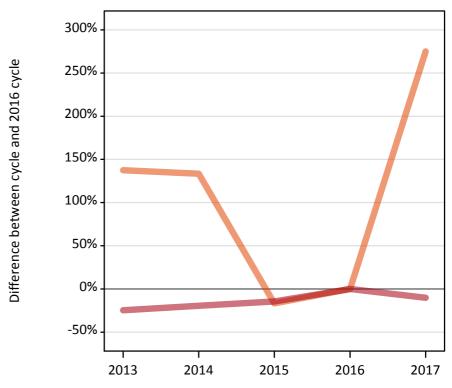

## AB.6 Placed main scheme applicants to nursing from Northern Ireland: 8 days after A level results day

Selected placed routes: difference between cycle and 2016 cycle

AB.7 Placed main scheme applicants to nursing from Northern Ireland: 8 days after A level results day All Main scheme placed routes (excluding Adjustment): applicants at 8 days after A level results day

## AB.8 Placed main scheme applicants to nursing from Northern Ireland: 8 days after A level results day Selected placed routes: difference between cycle and 2016 cycle

| Applicant type | Status             | 2013 | 2014 | 2015 | 2016 | 2017 |
|----------------|--------------------|------|------|------|------|------|
| Main scheme    | Placed (Clearing)  | 138% | 133% | -17% | 0%   | 275% |
|                | Placed (Firm)      | -25% | -20% | -15% | 0%   | -10% |
|                | Placed (Insurance) | -52% | -19% | -35% | 0%   | -16% |