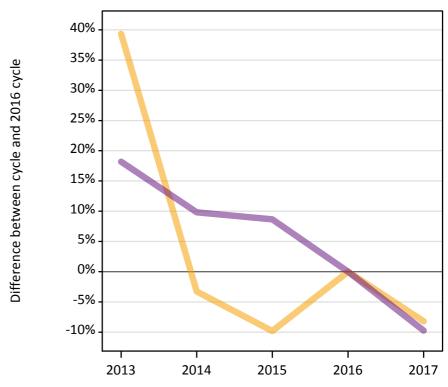

# AB.12 Main scheme applicants to nursing not currently placed from Northern Ireland: 8 days after A level results day Applicants in unplaced states: difference between cycle and 2016 cycle

**AB.13 Main scheme applicants to nursing not currently placed from Northern Ireland: 8 days after A level results day** Applicants in unplaced states: applicants at 8 days after A level results day

# **AB.14 Main scheme applicants to nursing not currently placed from Northern Ireland: 8 days after A level results day** Applicants in unplaced states: difference between cycle and 2016 cycle

| Applicant type | Status                        | 2013 | 2014 | 2015 | 2016 | 2017 |
|----------------|-------------------------------|------|------|------|------|------|
| Main scheme    | Holding offer                 | 39%  | -3%  | -10% | 0%   | -8%  |
|                | Free to be placed in Clearing | 18%  | 10%  | 9%   | 0%   | -10% |