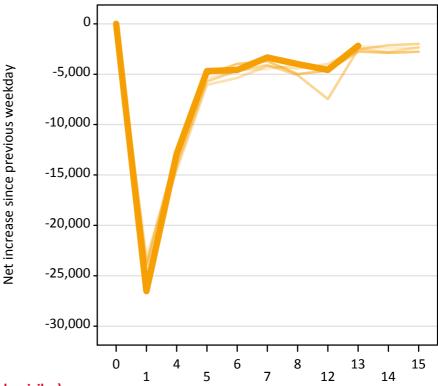

#### A.22 Holding Offer: Daily net change (from all domiciles)

Net increase since previous weekday (2017 cycle up to 13 days after A level results day)

A.23 Holding Offer: Daily net change (from all domiciles)

| Applicant status, days since A level results day |    | 2013    | 2014    | 2015    | 2016    | 2017    |
|--------------------------------------------------|----|---------|---------|---------|---------|---------|
| Holding Offer                                    | 0  | 0       | 0       | 0       | 0       | 0       |
|                                                  | 1  | -23,020 | -23,940 | -24,880 | -23,840 | -26,530 |
|                                                  | 4  | -13,720 | -14,530 | -14,080 | -12,600 | -12,900 |
|                                                  | 5  | -5,420  | -6,060  | -5,720  | -5,030  | -4,680  |
|                                                  | 6  | -4,630  | -5,380  | -4,650  | -3,970  | -4,580  |
|                                                  | 7  | -4,500  | -4,210  | -4,090  | -3,700  | -3,330  |
|                                                  | 8  | -4,050  | -4,430  | -5,080  | -4,990  | -3,990  |
|                                                  | 12 | -4,290  | -3,980  | -7,460  | -4,640  | -4,580  |
|                                                  | 13 | -2,190  | -2,450  | -2,520  | -2,760  | -2,180  |
|                                                  | 14 | -2,410  | -2,790  | -2,130  | -2,880  |         |
|                                                  | 15 | -2,400  | -2,330  | -1,980  | -2,760  |         |