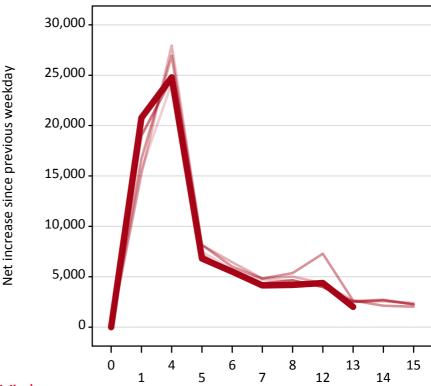

#### A.18 All Placed: Daily net change (from all domiciles)

Net increase since previous weekday (2017 cycle up to 13 days after A level results day)

A.19 All Placed: Daily net change (from all domiciles)

| Applicant status, days since A level results day |    | 2013   | 2014   | 2015   | 2016   | 2017   |
|--------------------------------------------------|----|--------|--------|--------|--------|--------|
| All Placed                                       | 0  | 0      | 0      | 0      | 0      | 0      |
|                                                  | 1  | 15,640 | 15,180 | 16,680 | 18,990 | 20,770 |
|                                                  | 4  | 24,180 | 27,960 | 26,940 | 24,670 | 24,790 |
|                                                  | 5  | 7,490  | 8,140  | 8,160  | 7,170  | 6,810  |
|                                                  | 6  | 5,720  | 6,450  | 6,000  | 5,410  | 5,510  |
|                                                  | 7  | 4,690  | 4,830  | 4,830  | 4,350  | 4,140  |
|                                                  | 8  | 4,640  | 5,020  | 5,370  | 4,640  | 4,190  |
|                                                  | 12 | 3,980  | 4,340  | 7,280  | 3,980  | 4,380  |
|                                                  | 13 | 2,540  | 2,620  | 2,630  | 2,510  | 2,010  |
|                                                  | 14 | 2,540  | 2,730  | 2,120  | 2,660  |        |
|                                                  | 15 | 2,420  | 2,280  | 2,030  | 2,250  |        |