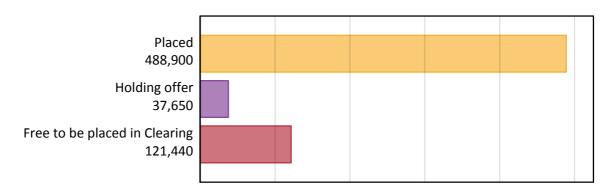

#### A.1 Applicants by type and status from all domiciles, 2017 cycle

| Applicant type     | Status                        | 2017    |
|--------------------|-------------------------------|---------|
| Main scheme        | Placed (Clearing)             | 40,620  |
|                    | Placed (Adjustment)           | 1,060   |
|                    | Placed (Firm)                 | 387,250 |
|                    | Placed (Insurance)            | 35,980  |
|                    | Placed (Other)                | 14,710  |
|                    | Holding offer                 | 37,650  |
|                    | Free to be placed in Clearing | 121,440 |
| Direct to Clearing | Placed (Direct to Clearing)   | 9,280   |
|                    | Other (Direct to Clearing)    | 8,100   |
| All applicants     | Placed                        | 488,900 |

#### A.2 Summary of applicants who are placed, holding offers or free to be placed in Clearing (all domiciles)