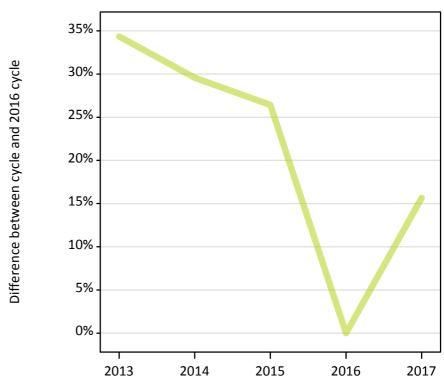

#### A.9 Main scheme applicants placed through adjustment: 13 days after A level results day

Placed through adjustment: difference between cycle and 2016 cycle

Placed (Adjustment)

#### A.11 Main scheme applicants placed through adjustment: 13 days after A level results day

Placed through adjustment: difference between cycle and 2016 cycle

| Applicant type | Status              | 2013 | 2014 | 2015 | 2016 | 2017 |
|----------------|---------------------|------|------|------|------|------|
| Main scheme    | Placed (Adjustment) | 34%  | 30%  | 26%  | 0%   | 16%  |