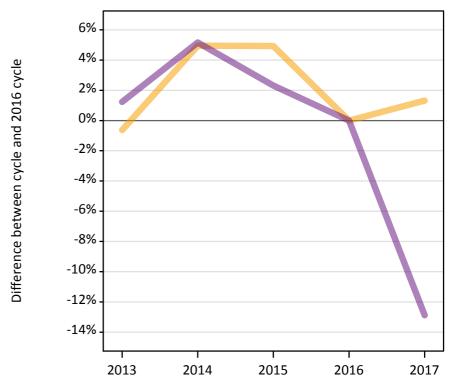

#### A.12 Main scheme applicants not currently placed from all domiciles: 13 days after A level results day

Applicants in unplaced states: difference between cycle and 2016 cycle

**A.13** Main scheme applicants not currently placed from all domiciles: 13 days after A level results day Applicants in unplaced states: applicants at 13 days after A level results day

| Applicant type | Status                        | 2013    | 2014    | 2015    | 2016    | 2017    |
|----------------|-------------------------------|---------|---------|---------|---------|---------|
| Main scheme    | Holding offer                 | 36,920  | 39,000  | 38,990  | 37,160  | 37,650  |
|                | Free to be placed in Clearing | 141,110 | 146,590 | 142,620 | 139,400 | 121,440 |

# **A.14 Main scheme applicants not currently placed from all domiciles: 13 days after A level results day** Applicants in unplaced states: difference between cycle and 2016 cycle

| Ар | plicant type | Status                        | 2013 | 2014 | 2015 | 2016 | 2017 |
|----|--------------|-------------------------------|------|------|------|------|------|
| Ma | ain scheme   | Holding offer                 | -1%  | 5%   | 5%   | 0%   | 1%   |
|    |              | Free to be placed in Clearing | 1%   | 5%   | 2%   | 0%   | -13% |