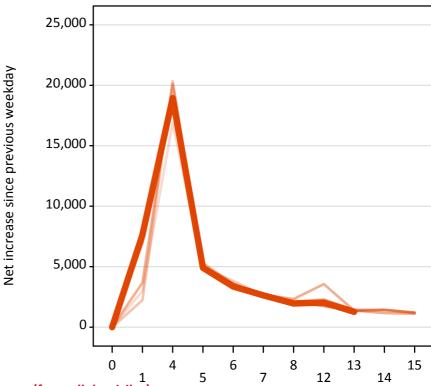

#### A.20 Placed through Clearing only: Daily net change (from all domiciles)

Net increase since previous weekday (2017 cycle up to 13 days after A level results day)

A.21 Placed through Clearing only: Daily net change (from all domiciles)

| Applicant status, days since A level results day |    | 2013   | 2014   | 2015   | 2016   | 2017   |
|--------------------------------------------------|----|--------|--------|--------|--------|--------|
| Placed through Clearing only                     | 0  | 0      | 0      | 0      | 0      | 0      |
|                                                  | 1  | 2,990  | 2,220  | 3,660  | 6,970  | 7,640  |
|                                                  | 4  | 16,910 | 20,340 | 20,110 | 19,140 | 18,940 |
|                                                  | 5  | 4,810  | 4,950  | 5,290  | 4,960  | 4,910  |
|                                                  | 6  | 3,320  | 3,810  | 3,560  | 3,590  | 3,360  |
|                                                  | 7  | 2,470  | 2,650  | 2,680  | 2,480  | 2,640  |
|                                                  | 8  | 2,240  | 2,120  | 2,330  | 2,050  | 1,950  |
|                                                  | 12 | 1,760  | 2,310  | 3,550  | 1,740  | 2,030  |
|                                                  | 13 | 1,410  | 1,450  | 1,370  | 1,350  | 1,270  |
|                                                  | 14 | 1,350  | 1,450  | 1,160  | 1,420  |        |
|                                                  | 15 | 1,170  | 1,190  | 1,100  | 1,210  |        |