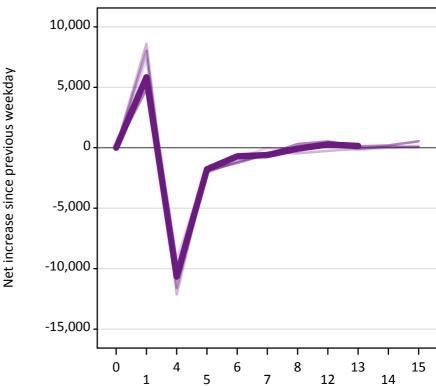

#### A.24 Free to be placed in Clearing: Daily net change (from all domiciles)

Net increase since previous weekday (2017 cycle up to 13 days after A level results day)

A.25 Free to be placed in Clearing: Daily net change (from all domiciles)

| Applicant status, days since A level results day |    | 2013   | 2014    | 2015    | 2016    | 2017    |
|--------------------------------------------------|----|--------|---------|---------|---------|---------|
| Free to be placed in Clearing                    | 0  | 0      | 0       | 0       | 0       | 0       |
|                                                  | 1  | 7,340  | 8,600   | 8,010   | 4,820   | 5,830   |
|                                                  | 4  | -9,230 | -12,130 | -11,570 | -10,870 | -10,650 |
|                                                  | 5  | -1,690 | -1,720  | -2,040  | -1,900  | -1,780  |
|                                                  | 6  | -860   | -770    | -1,130  | -1,250  | -710    |
|                                                  | 7  | 0      | -420    | -570    | -540    | -610    |
|                                                  | 8  | -330   | -450    | -80     | 310     | -80     |
|                                                  | 12 | 360    | -260    | 430     | 530     | 280     |
|                                                  | 13 | -200   | -90     | -40     | 120     | 150     |
|                                                  | 14 | -10    | 100     | 80      | 200     |         |
|                                                  | 15 | 90     | 90      | 60      | 530     |         |