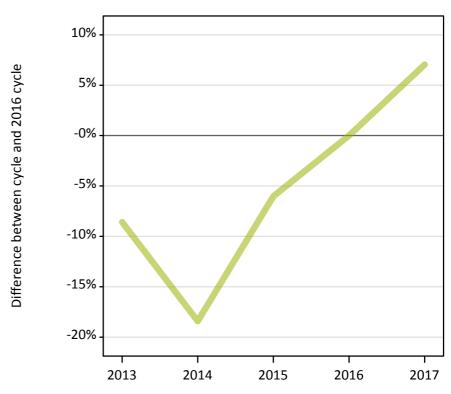

#### A.3 All placed applicants from all domiciles: 13 days after A level results day

All placed applicants: difference between cycle and 2016 cycle

Placed

### A.4 All placed applicants from all domiciles: 13 days after A level results day

All placed applicants: applicants at 13 days after A level results day

| Applicant type | Status | 2013    | 2014    | 2015    | 2016    | 2017    |
|----------------|--------|---------|---------|---------|---------|---------|
| All applicants | Placed | 454,790 | 471,530 | 489,960 | 495,610 | 488,900 |

#### A.5 All placed applicants from all domiciles: 13 days after A level results day

All placed applicants: difference between cycle and 2016 cycle

| Applicant type | Status | 2013 | 2014 | 2015 | 2016 | 2017 |
|----------------|--------|------|------|------|------|------|
| All applicants | Placed | -8%  | -5%  | -1%  | 0%   | -1%  |