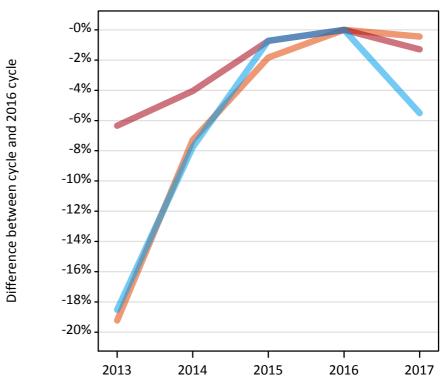

#### A.6 Placed main scheme applicants from all domiciles: 13 days after A level results day

Selected placed routes: difference between cycle and 2016 cycle

Placed (Clearing)
Placed (Firm)
Placed (Insurance)

### A.8 Placed main scheme applicants from all domiciles: 13 days after A level results day

Selected placed routes: difference between cycle and 2016 cycle

| Applicant type | Status             | 2013 | 2014 | 2015 | 2016 | 2017 |
|----------------|--------------------|------|------|------|------|------|
| Main scheme    | Placed (Clearing)  | -19% | -7%  | -2%  | 0%   | -0%  |
|                | Placed (Firm)      | -6%  | -4%  | -1%  | 0%   | -1%  |
|                | Placed (Insurance) | -19% | -8%  | -1%  | 0%   | -6%  |