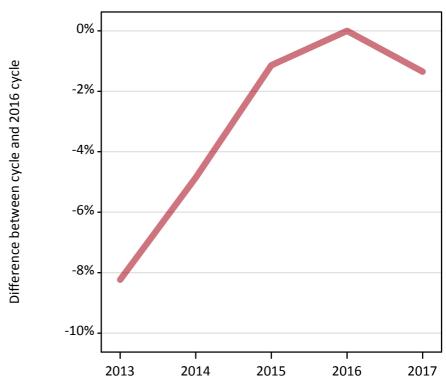

#### A.3 All placed applicants from all domiciles: 13 days after A level results day

All placed applicants: difference between cycle and 2016 cycle

Placed

#### A.5 All placed applicants from all domiciles: 13 days after A level results day

All placed applicants: difference between cycle and 2016 cycle

| Applicant type | Status | 2013 | 2014 | 2015 | 2016 | 2017 |
|----------------|--------|------|------|------|------|------|
| All applicants | Placed | -8%  | -5%  | -1%  | 0%   | -1%  |