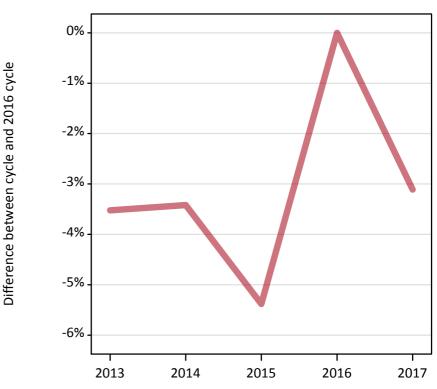

# **A.3 All placed applicants from Northern Ireland: 13 days after A level results day** All placed applicants: difference between cycle and 2016 cycle

Placed

**A.4 All placed applicants from Northern Ireland: 13 days after A level results day** All placed applicants: applicants at 13 days after A level results day

## A.5 All placed applicants from Northern Ireland: 13 days after A level results day

All placed applicants: difference between cycle and 2016 cycle

| Applicant type | Status | 2013 | 2014 | 2015 | 2016 | 2017 |
|----------------|--------|------|------|------|------|------|
| All applicants | Placed | -4%  | -3%  | -5%  | 0%   | -3%  |