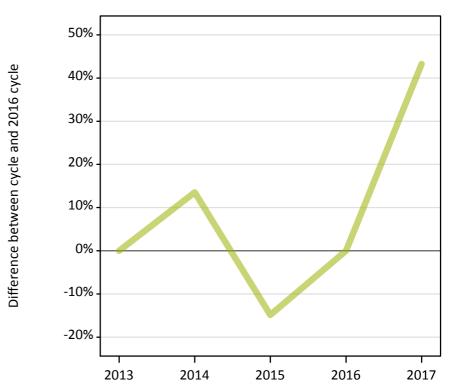

#### **A.15 Direct to Clearing applicants from Northern Ireland: 13 days after A level results day** Placed (Direct to Clearing): difference between cycle and 2016 cycle

Placed (Direct to Clearing)

# **A.16 Direct to Clearing applicants from Northern Ireland: 13 days after A level results day** Direct to Clearing 13 days after A level results day

| Applicant type     | Status                      | 2013 | 2014 | 2015 | 2016 | 2017 |
|--------------------|-----------------------------|------|------|------|------|------|
| Direct to Clearing | Placed (Direct to Clearing) | 70   | 80   | 60   | 70   | 110  |
|                    | Other (Direct to Clearing)  | 80   | 80   | 70   | 50   | 60   |

#### **A.17 Direct to Clearing applicants from Northern Ireland: 13 days after A level results day** Placed (Direct to Clearing): difference between cycle and 2016 cycle

| Applicant type     | Status                      | 2013 | 2014 | 2015 | 2016 | 2017 |
|--------------------|-----------------------------|------|------|------|------|------|
| Direct to Clearing | Placed (Direct to Clearing) | 0%   | 14%  | -15% | 0%   | 43%  |