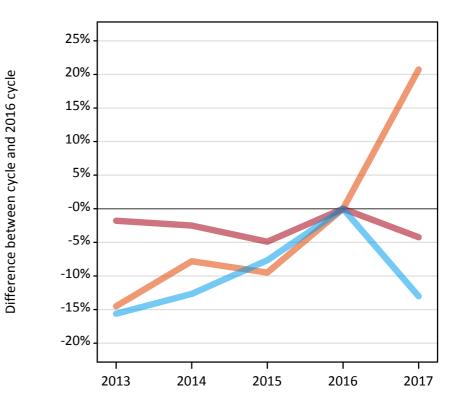

#### **A.6 Placed main scheme applicants from Northern Ireland: 13 days after A level results day** Selected placed routes: difference between cycle and 2016 cycle

**A.7 Placed main scheme applicants from Northern Ireland: 13 days after A level results day** All Main scheme placed routes (excluding Adjustment): applicants at 13 days after A level results day

# A.8 Placed main scheme applicants from Northern Ireland: 13 days after A level results day

Selected placed routes: difference between cycle and 2016 cycle

| Applicant type | Status             | 2013 | 2014 | 2015 | 2016 | 2017 |
|----------------|--------------------|------|------|------|------|------|
| Main scheme    | Placed (Clearing)  | -15% | -8%  | -10% | 0%   | 21%  |
|                | Placed (Firm)      | -2%  | -3%  | -5%  | 0%   | -4%  |
|                | Placed (Insurance) | -16% | -13% | -8%  | 0%   | -13% |