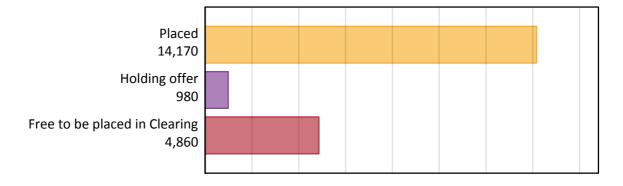

#### A.1 Applicants by type and status from Northern Ireland, 2017 cycle

| Applicant type     | Status                        | 2017   |
|--------------------|-------------------------------|--------|
| Main scheme        | Placed (Clearing)             | 990    |
|                    | Placed (Adjustment)           | 30     |
|                    | Placed (Firm)                 | 11,690 |
|                    | Placed (Insurance)            | 1,200  |
|                    | Placed (Other)                | 150    |
|                    | Holding offer                 | 980    |
|                    | Free to be placed in Clearing | 4,860  |
| Direct to Clearing | Placed (Direct to Clearing)   | 110    |
|                    | Other (Direct to Clearing)    | 60     |
| All applicants     | Placed                        | 14,170 |

#### A.2 Summary of applicants who are placed, holding offers or free to be placed in Clearing (Northern Ireland)