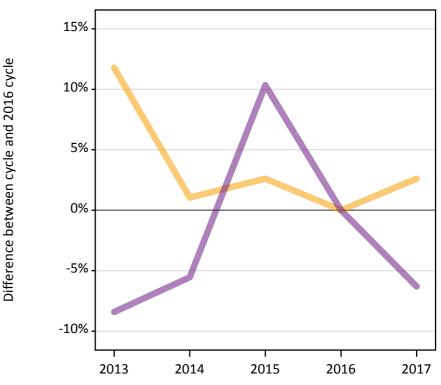

# **A.12 Main scheme applicants not currently placed from Northern Ireland: 13 days after A level results day** Applicants in unplaced states: difference between cycle and 2016 cycle

Holding offer

Free to be placed in Clearing

**A.13 Main scheme applicants not currently placed from Northern Ireland: 13 days after A level results day** Applicants in unplaced states: applicants at 13 days after A level results day

| Applicant type | Status                        | 2013  | 2014  | 2015  | 2016  | 2017  |
|----------------|-------------------------------|-------|-------|-------|-------|-------|
| Main scheme    | Holding offer                 | 1,070 | 970   | 980   | 960   | 980   |
|                | Free to be placed in Clearing | 4,750 | 4,900 | 5,720 | 5,180 | 4,860 |

**A.14 Main scheme applicants not currently placed from Northern Ireland: 13 days after A level results day** Applicants in unplaced states: difference between cycle and 2016 cycle

| Applicant type | Status                        | 2013 | 2014 | 2015 | 2016 | 2017 |
|----------------|-------------------------------|------|------|------|------|------|
| Main scheme    | Holding offer                 | 12%  | 1%   | 3%   | 0%   | 3%   |
|                | Free to be placed in Clearing | -8%  | -6%  | 10%  | 0%   | -6%  |