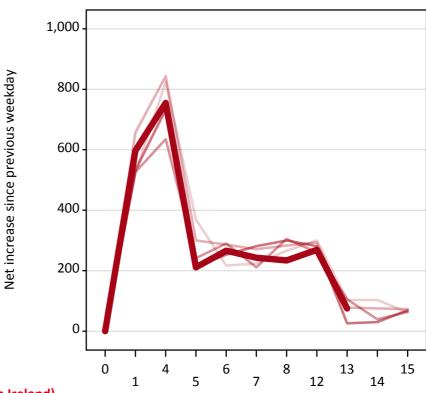

# A.18 All Placed: Daily net change (from Northern Ireland)

Net increase since previous weekday (2017 cycle up to 13 days after A level results day)

| 2013 |
|------|
| 2014 |
| 2015 |
| 2016 |
| 2017 |

#### A.19 All Placed: Daily net change (from Northern Ireland)

Net increase since previous weekday (2017 cycle up to 13 days after A level results day)

| Applicant status, days since A level results day |    | 2013 | 2014 | 2015 | 2016 | 2017 |
|--------------------------------------------------|----|------|------|------|------|------|
| All Placed                                       | 0  | 0    | 0    | 0    | 0    | 0    |
|                                                  | 1  | 520  | 660  | 530  | 530  | 600  |
|                                                  | 4  | 820  | 840  | 640  | 730  | 760  |
|                                                  | 5  | 370  | 300  | 240  | 210  | 210  |
|                                                  | 6  | 220  | 290  | 290  | 250  | 270  |
|                                                  | 7  | 220  | 270  | 210  | 280  | 240  |
|                                                  | 8  | 270  | 280  | 310  | 300  | 230  |
|                                                  | 12 | 300  | 290  | 260  | 280  | 270  |
|                                                  | 13 | 100  | 80   | 110  | 30   | 80   |
|                                                  | 14 | 100  | 80   | 40   | 30   |      |
|                                                  | 15 | 60   | 70   | 60   | 70   |      |