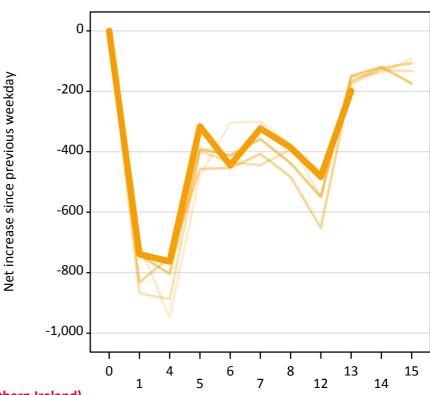

# A.23 Holding Offer: Daily net change (from Northern Ireland)

Net increase since previous weekday (2017 cycle up to 13 days after A level results day)

| Applicant status, days since A level results day |    | 2013 | 2014 | 2015 | 2016 | 2017 |
|--------------------------------------------------|----|------|------|------|------|------|
|                                                  | 0  | 0    | 0    | 0    | 0    | 0    |
|                                                  | 1  | -710 | -870 | -830 | -740 | -740 |
|                                                  | 4  | -950 | -890 | -750 | -800 | -760 |
|                                                  | 5  | -480 | -400 | -460 | -390 | -320 |
|                                                  | 6  | -300 | -440 | -450 | -410 | -450 |
|                                                  | 7  | -300 | -440 | -410 | -360 | -320 |
|                                                  | 8  | -380 | -390 | -480 | -440 | -390 |
|                                                  | 12 | -550 | -470 | -650 | -550 | -480 |
|                                                  | 13 | -150 | -180 | -170 | -150 | -200 |
|                                                  | 14 | -140 | -130 | -120 | -120 |      |
|                                                  | 15 | -90  | -130 | -110 | -170 |      |