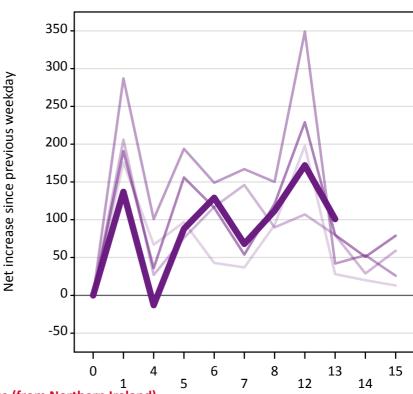

# **A.24 Free to be placed in Clearing: Daily net change (from Northern Ireland)** Net increase since previous weekday (2017 cycle up to 13 days after A level results day)

## **A.25 Free to be placed in Clearing: Daily net change (from Northern Ireland)** Net increase since previous weekday (2017 cycle up to 13 days after A level results day)

| Applicant status, days since A level results day |    | 2013 | 2014 | 2015 | 2016 | 2017 |
|--------------------------------------------------|----|------|------|------|------|------|
| Free to be placed in Clearing                    | 0  | 0    | 0    | 0    | 0    | 0    |
|                                                  | 1  | 180  | 210  | 290  | 190  | 140  |
|                                                  | 4  | 70   | 30   | 100  | 40   | -10  |
|                                                  | 5  | 100  | 80   | 190  | 160  | 90   |
|                                                  | 6  | 40   | 120  | 150  | 120  | 130  |
|                                                  | 7  | 40   | 150  | 170  | 50   | 70   |
|                                                  | 8  | 90   | 90   | 150  | 120  | 110  |
|                                                  | 12 | 200  | 110  | 350  | 230  | 170  |
|                                                  | 13 | 30   | 80   | 40   | 80   | 100  |
|                                                  | 14 | 20   | 30   | 50   | 50   |      |
|                                                  | 15 | 10   | 60   | 30   | 80   |      |