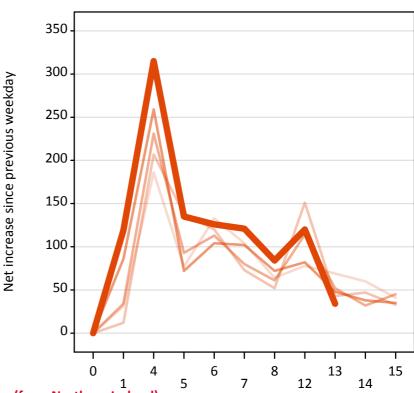

#### A.19 All Placed: Daily net change (from Northern Ireland)

Net increase since previous weekday (2017 cycle up to 13 days after A level results day)

| Applicant status, days since A level results day |    | 2013 | 2014 | 2015 | 2016 | 2017 |
|--------------------------------------------------|----|------|------|------|------|------|
| All Placed                                       | 0  | 0    | 0    | 0    | 0    | 0    |
|                                                  | 1  | 520  | 660  | 530  | 530  | 600  |
|                                                  | 4  | 820  | 840  | 640  | 730  | 760  |
|                                                  | 5  | 370  | 300  | 240  | 210  | 210  |
|                                                  | 6  | 220  | 290  | 290  | 250  | 270  |
|                                                  | 7  | 220  | 270  | 210  | 280  | 240  |
|                                                  | 8  | 270  | 280  | 310  | 300  | 230  |
|                                                  | 12 | 300  | 290  | 260  | 280  | 270  |
|                                                  | 13 | 100  | 80   | 110  | 30   | 80   |
|                                                  | 14 | 100  | 80   | 40   | 30   |      |
|                                                  | 15 | 60   | 70   | 60   | 70   |      |