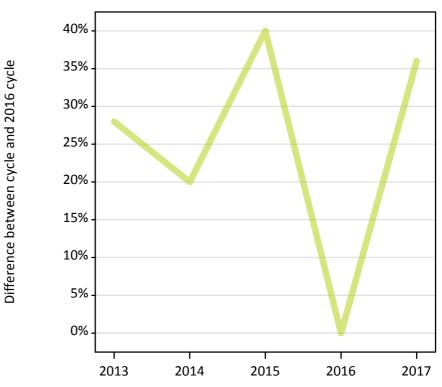

#### **A.9 Main scheme applicants placed through adjustment: 13 days after A level results day** Placed through adjustment: difference between cycle and 2016 cycle

Placed (Adjustment)

# **A.10 Main scheme applicants placed through adjustment: 13 days after A level results day** Placed through adjustment: applicants at 13 days after A level results day

| Applicant type | Status              | 2013 | 2014 | 2015 | 2016 | 2017 |
|----------------|---------------------|------|------|------|------|------|
| Main scheme    | Placed (Adjustment) | 30   | 30   | 40   | 30   | 30   |

#### A.11 Main scheme applicants placed through adjustment: 13 days after A level results day

Placed through adjustment: difference between cycle and 2016 cycle

| Applicant type | Status              | 2013 | 2014 | 2015 | 2016 | 2017 |
|----------------|---------------------|------|------|------|------|------|
| Main scheme    | Placed (Adjustment) | 28%  | 20%  | 40%  | 0%   | 36%  |