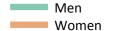

#### **S.9 Placed 18 year old applicants from the UK by sex: 13 days after A level results day** Placed 18 year old applicants: change relative to 2016 cycle totals

Men Women

#### S.10 Placed 18 year old applicants from the UK by sex: 13 days after A level results day

| Applicant Status | Sex   | 2013    | 2014    | 2015    | 2016    | 2017    |
|------------------|-------|---------|---------|---------|---------|---------|
| Placed           | Men   | 96,520  | 99,000  | 101,910 | 103,540 | 104,480 |
|                  | Women | 120,280 | 123,820 | 131,440 | 133,280 | 134,720 |
|                  | All   | 216,800 | 222,830 | 233,350 | 236,820 | 239,200 |

# S.11 Placed 18 year old applicants from the UK by sex: 13 days after A level results day

Placed 18 year old applicants: change relative to 2016 cycle totals

| Applicant Status | Sex   | 2013 | 2014 | 2015 | 2016 | 2017 |
|------------------|-------|------|------|------|------|------|
| Placed           | Men   | -7%  | -4%  | -2%  | 0%   | 1%   |
|                  | Women | -10% | -7%  | -1%  | 0%   | 1%   |
|                  | All   | -8%  | -6%  | -1%  | 0%   | 1%   |