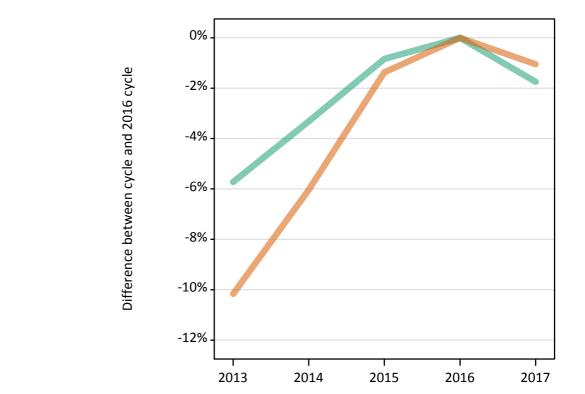

### Analysis at 00:05 on Wednesday 30 August 2017 (13 days after A level results day) S.1 Placed applicants from all domiciles by sex: 13 days after A level results day

Placed applicants: change relative to 2016 cycle totals

#### S.3 Placed applicants from all domiciles by sex: 13 days after A level results day

Placed applicants: change relative to 2016 cycle totals

| Applicant Status | Sex   | 2013 | 2014 | 2015 | 2016 | 2017 |
|------------------|-------|------|------|------|------|------|
| Placed           | Men   | -6%  | -3%  | -1%  | 0%   | -2%  |
|                  | Women | -10% | -6%  | -1%  | 0%   | -1%  |
|                  | All   | -8%  | -5%  | -1%  | 0%   | -1%  |