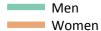

# S.13 Placed 18 year old applicants from the UK by sex: 13 days after A level results day

Placed 18 year old applicants: entry rate

#### **S.14 Placed 18 year old applicants from the UK by sex: 13 days after A level results day** Placed 18 year old applicants: entry rate

| Applicant Status | Sex   | 2013  | 2014  | 2015  | 2016  | 2017  |
|------------------|-------|-------|-------|-------|-------|-------|
| Placed           | Men   | 24.7% | 25.6% | 26.0% | 27.0% | 27.5% |
|                  | Women | 32.5% | 33.8% | 35.2% | 36.5% | 37.3% |
|                  | All   | 28.5% | 29.6% | 30.5% | 31.6% | 32.3% |