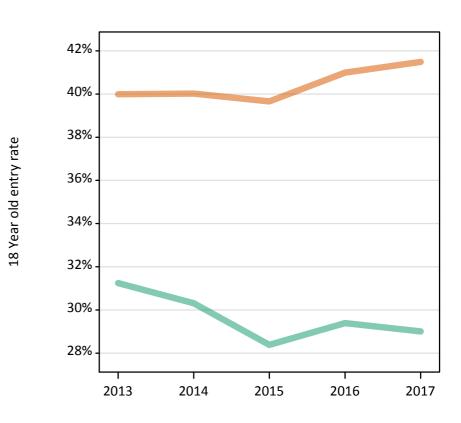

#### **S.35 Placed 18 year old applicants from Northern Ireland by sex: 13 days after A level results day** Placed 18 year old applicants: entry rate

Men Women

#### **S.36 Placed 18 year old applicants from Northern Ireland by sex: 13 days after A level results day** Placed 18 year old applicants: entry rate

| Applicant Status | Sex   | 2013  | 2014  | 2015  | 2016  | 2017  |
|------------------|-------|-------|-------|-------|-------|-------|
| Placed           | Men   | 31.2% | 30.3% | 28.4% | 29.4% | 29.0% |
|                  | Women | 40.0% | 40.0% | 39.7% | 41.0% | 41.5% |
|                  | All   | 35.6% | 35.1% | 33.9% | 35.0% | 35.1% |