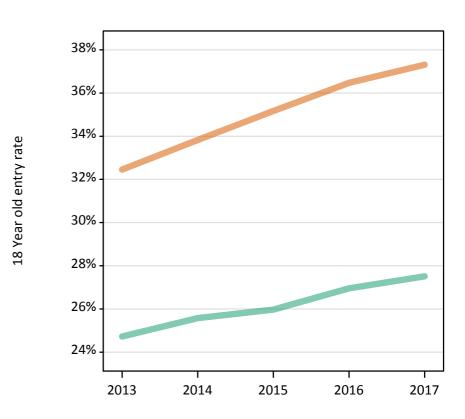

### Analysis at 00:05 on Wednesday 30 August 2017 (13 days after A level results day) S.1 Placed applicants from all domiciles by sex: 13 days after A level results day

Placed applicants: change relative to 2016 cycle totals

#### S.3 Placed applicants from all domiciles by sex: 13 days after A level results day

Placed applicants: change relative to 2016 cycle totals

| Applicant Status | Sex   | 2013 | 2014 | 2015 | 2016 | 2017 |
|------------------|-------|------|------|------|------|------|
| Placed           | Men   | -6%  | -3%  | -1%  | 0%   | -2%  |
|                  | Women | -10% | -6%  | -1%  | 0%   | -1%  |
|                  | All   | -8%  | -5%  | -1%  | 0%   | -1%  |