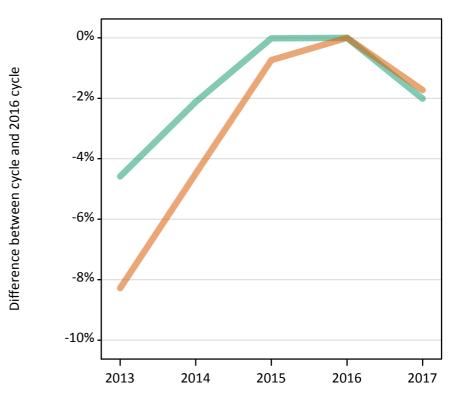

#### **S.9 Placed 18 year old applicants from the UK by sex: 13 days after A level results day** Placed 18 year old applicants: change relative to 2016 cycle totals

Men Women

# S.11 Placed 18 year old applicants from the UK by sex: 13 days after A level results day

Placed 18 year old applicants: change relative to 2016 cycle totals

| Applicant Status | Sex   | 2013 | 2014 | 2015 | 2016 | 2017 |
|------------------|-------|------|------|------|------|------|
| Placed           | Men   | -7%  | -4%  | -2%  | 0%   | 1%   |
|                  | Women | -10% | -7%  | -1%  | 0%   | 1%   |
|                  | All   | -8%  | -6%  | -1%  | 0%   | 1%   |