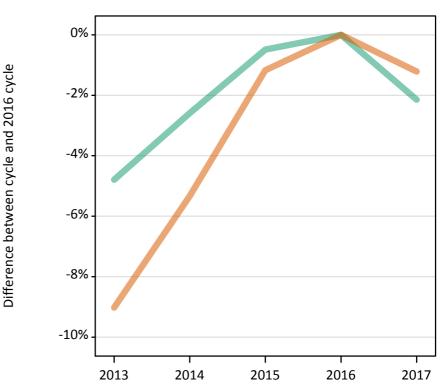

#### **S.9 Placed 18 year old applicants from the UK by sex: 13 days after A level results day** Placed 18 year old applicants: change relative to 2016 cycle totals

Men Women

# S.11 Placed 18 year old applicants from the UK by sex: 13 days after A level results day

Placed 18 year old applicants: change relative to 2016 cycle totals

| Applicant Status | Sex   | 2013 | 2014 | 2015 | 2016 | 2017 |
|------------------|-------|------|------|------|------|------|
| Placed           | Men   | -7%  | -4%  | -2%  | 0%   | 1%   |
|                  | Women | -10% | -7%  | -1%  | 0%   | 1%   |
|                  | All   | -8%  | -6%  | -1%  | 0%   | 1%   |