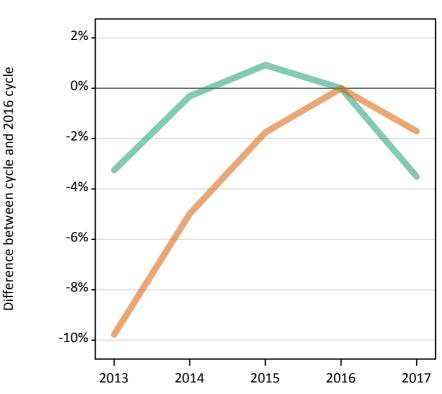

#### **S.20 Placed 18 year old applicants from England by sex: 13 days after A level results day** Placed 18 year old applicants: change relative to 2016 cycle totals

Men Women

#### S.21 Placed 18 year old applicants from England by sex: 13 days after A level results day

| Applicant Status | Sex   | 2013    | 2014    | 2015    | 2016    | 2017    |
|------------------|-------|---------|---------|---------|---------|---------|
| Placed           | Men   | 82,440  | 84,910  | 87,960  | 89,390  | 90,620  |
|                  | Women | 101,870 | 105,070 | 112,080 | 113,620 | 115,190 |
|                  | All   | 184,310 | 189,980 | 200,030 | 203,020 | 205,810 |

# S.22 Placed 18 year old applicants from England by sex: 13 days after A level results day

Placed 18 year old applicants: change relative to 2016 cycle totals

| Applicant Status | Sex   | 2013 | 2014 | 2015 | 2016 | 2017 |
|------------------|-------|------|------|------|------|------|
| Placed           | Men   | -8%  | -5%  | -2%  | 0%   | 1%   |
|                  | Women | -10% | -8%  | -1%  | 0%   | 1%   |
|                  | All   | -9%  | -6%  | -1%  | 0%   | 1%   |