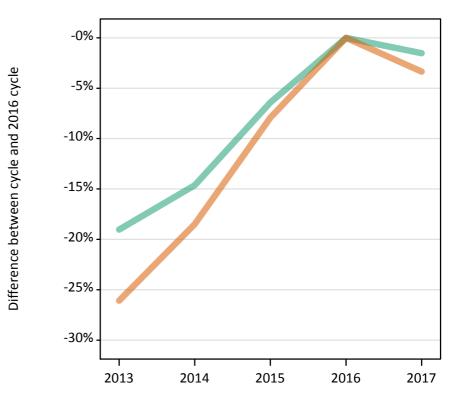

#### S.5 Placed applicants from the UK by sex: 13 days after A level results day

Placed applicants: change relative to 2016 cycle totals

#### S.6 Placed applicants from the UK by sex: 13 days after A level results day

| Applicant Status | Sex   | 2013    | 2014    | 2015    | 2016    | 2017    |
|------------------|-------|---------|---------|---------|---------|---------|
| Placed           | Men   | 178,110 | 182,230 | 186,150 | 187,070 | 183,060 |
|                  | Women | 222,790 | 231,820 | 242,010 | 244,880 | 241,910 |
|                  | All   | 400,900 | 414,050 | 428,160 | 431,950 | 424,970 |

#### S.7 Placed applicants from the UK by sex: 13 days after A level results day

Placed applicants: change relative to 2016 cycle totals

| Applicant Status | Sex   | 2013 | 2014 | 2015 | 2016 | 2017 |
|------------------|-------|------|------|------|------|------|
| Placed           | Men   | -5%  | -3%  | -0%  | 0%   | -2%  |
|                  | Women | -9%  | -5%  | -1%  | 0%   | -1%  |
|                  | All   | -7%  | -4%  | -1%  | 0%   | -2%  |