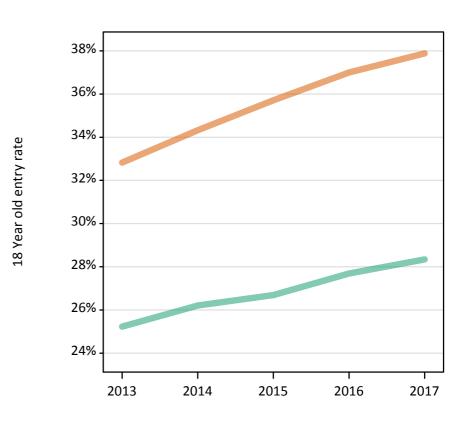

# S.13 Placed 18 year old applicants from the UK by sex: 13 days after A level results day

Placed 18 year old applicants: entry rate

#### **S.14 Placed 18 year old applicants from the UK by sex: 13 days after A level results day** Placed 18 year old applicants: entry rate

| Applicant Status | Sex   | 2013  | 2014  | 2015  | 2016  | 2017  |
|------------------|-------|-------|-------|-------|-------|-------|
| Placed           | Men   | 24.7% | 25.6% | 26.0% | 27.0% | 27.5% |
|                  | Women | 32.5% | 33.8% | 35.2% | 36.5% | 37.3% |
|                  | All   | 28.5% | 29.6% | 30.5% | 31.6% | 32.3% |