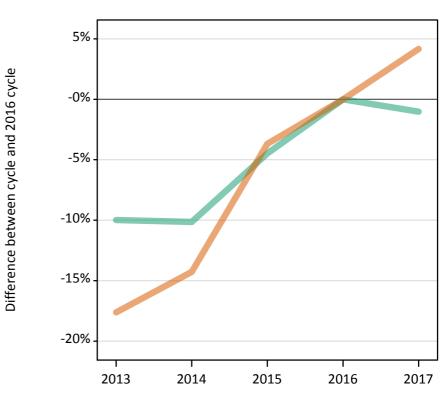

### Analysis at 00:05 on Wednesday 30 August 2017 (13 days after A level results day) S.1 Placed applicants from all domiciles by sex: 13 days after A level results day

Placed applicants: change relative to 2016 cycle totals

#### S.3 Placed applicants from all domiciles by sex: 13 days after A level results day

Placed applicants: change relative to 2016 cycle totals

| Applicant Status | Sex   | 2013 | 2014 | 2015 | 2016 | 2017 |
|------------------|-------|------|------|------|------|------|
| Placed           | Men   | -6%  | -3%  | -1%  | 0%   | -2%  |
|                  | Women | -10% | -6%  | -1%  | 0%   | -1%  |
|                  | All   | -8%  | -5%  | -1%  | 0%   | -1%  |