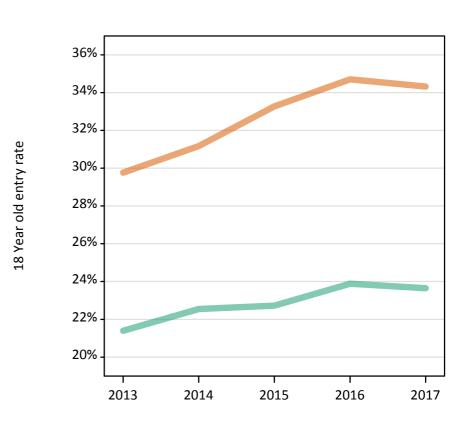

# S.13 Placed 18 year old applicants from the UK by sex: 13 days after A level results day

Placed 18 year old applicants: entry rate

#### **S.14 Placed 18 year old applicants from the UK by sex: 13 days after A level results day** Placed 18 year old applicants: entry rate

| Applicant Status | Sex   | 2013  | 2014  | 2015  | 2016  | 2017  |
|------------------|-------|-------|-------|-------|-------|-------|
| Placed           | Men   | 24.7% | 25.6% | 26.0% | 27.0% | 27.5% |
|                  | Women | 32.5% | 33.8% | 35.2% | 36.5% | 37.3% |
|                  | All   | 28.5% | 29.6% | 30.5% | 31.6% | 32.3% |