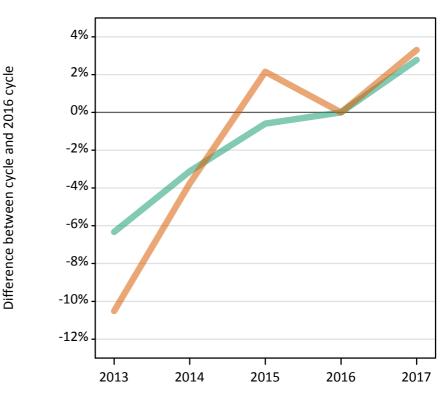

#### **S.9 Placed 18 year old applicants from the UK by sex: 13 days after A level results day** Placed 18 year old applicants: change relative to 2016 cycle totals

Men Women

#### S.10 Placed 18 year old applicants from the UK by sex: 13 days after A level results day

| Applicant Status | Sex   | 2013    | 2014    | 2015    | 2016    | 2017    |
|------------------|-------|---------|---------|---------|---------|---------|
| Placed           | Men   | 96,520  | 99,000  | 101,910 | 103,540 | 104,480 |
|                  | Women | 120,280 | 123,820 | 131,440 | 133,280 | 134,720 |
|                  | All   | 216,800 | 222,830 | 233,350 | 236,820 | 239,200 |

# S.11 Placed 18 year old applicants from the UK by sex: 13 days after A level results day

Placed 18 year old applicants: change relative to 2016 cycle totals

| Applicant Status | Sex   | 2013 | 2014 | 2015 | 2016 | 2017 |
|------------------|-------|------|------|------|------|------|
| Placed           | Men   | -7%  | -4%  | -2%  | 0%   | 1%   |
|                  | Women | -10% | -7%  | -1%  | 0%   | 1%   |
|                  | All   | -8%  | -6%  | -1%  | 0%   | 1%   |