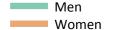

#### S.5 Placed applicants from the UK by sex: 13 days after A level results day

Placed applicants: change relative to 2016 cycle totals

#### S.7 Placed applicants from the UK by sex: 13 days after A level results day

Placed applicants: change relative to 2016 cycle totals

| Applicant Status | Sex   | 2013 | 2014 | 2015 | 2016 | 2017 |
|------------------|-------|------|------|------|------|------|
| Placed           | Men   | -5%  | -3%  | -0%  | 0%   | -2%  |
|                  | Women | -9%  | -5%  | -1%  | 0%   | -1%  |
|                  | All   | -7%  | -4%  | -1%  | 0%   | -2%  |