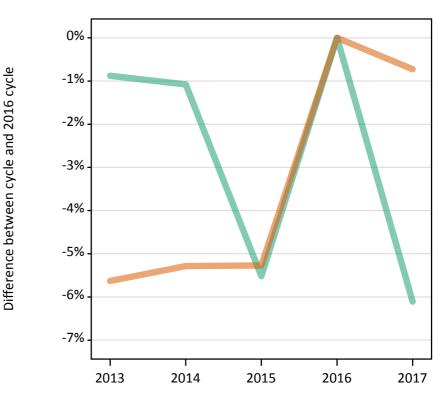

#### **S.20 Placed 18 year old applicants from England by sex: 13 days after A level results day** Placed 18 year old applicants: change relative to 2016 cycle totals

Men Women

#### S.21 Placed 18 year old applicants from England by sex: 13 days after A level results day

| Applicant Status | Sex   | 2013    | 2014    | 2015    | 2016    | 2017    |
|------------------|-------|---------|---------|---------|---------|---------|
| Placed           | Men   | 82,440  | 84,910  | 87,960  | 89,390  | 90,620  |
|                  | Women | 101,870 | 105,070 | 112,080 | 113,620 | 115,190 |
|                  | All   | 184,310 | 189,980 | 200,030 | 203,020 | 205,810 |

# S.22 Placed 18 year old applicants from England by sex: 13 days after A level results day

Placed 18 year old applicants: change relative to 2016 cycle totals

| Applicant Status | Sex   | 2013 | 2014 | 2015 | 2016 | 2017 |
|------------------|-------|------|------|------|------|------|
| Placed           | Men   | -8%  | -5%  | -2%  | 0%   | 1%   |
|                  | Women | -10% | -8%  | -1%  | 0%   | 1%   |
|                  | All   | -9%  | -6%  | -1%  | 0%   | 1%   |