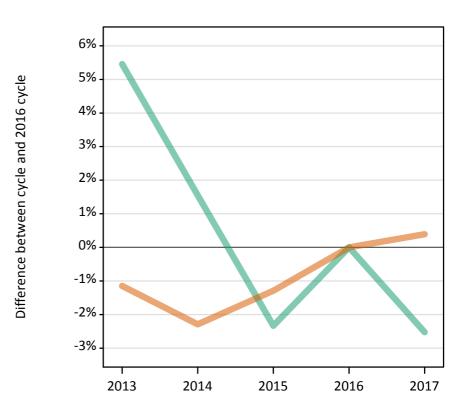

#### **S.31 Placed 18 year old applicants from Northern Ireland by sex: 13 days after A level results day** Placed 18 year old applicants: change relative to 2016 cycle totals

Men Women

#### S.32 Placed 18 year old applicants from Northern Ireland by sex: 13 days after A level results day

| Applicant Status | Sex   | 2013  | 2014  | 2015  | 2016  | 2017  |
|------------------|-------|-------|-------|-------|-------|-------|
| Placed           | Men   | 3,890 | 3,740 | 3,600 | 3,680 | 3,590 |
|                  | Women | 4,830 | 4,770 | 4,820 | 4,890 | 4,900 |
|                  | All   | 8,710 | 8,510 | 8,420 | 8,570 | 8,500 |

#### **S.33 Placed 18 year old applicants from Northern Ireland by sex: 13 days after A level results day** Placed 18 year old applicants: change relative to 2016 cycle totals

| Applicant Status | Sex   | 2013 | 2014 | 2015 | 2016 | 2017 |
|------------------|-------|------|------|------|------|------|
| Placed           | Men   | 5%   | 2%   | -2%  | 0%   | -3%  |
|                  | Women | -1%  | -2%  | -1%  | 0%   | 0%   |
|                  | All   | 2%   | -1%  | -2%  | 0%   | -1%  |