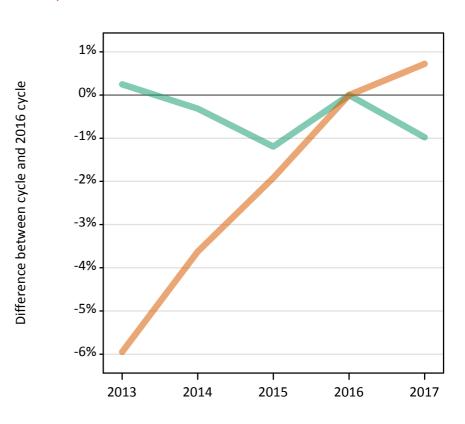

#### S.5 Placed applicants from the UK by sex: 13 days after A level results day

Placed applicants: change relative to 2016 cycle totals

#### S.7 Placed applicants from the UK by sex: 13 days after A level results day

Placed applicants: change relative to 2016 cycle totals

| Applicant Status | Sex   | 2013 | 2014 | 2015 | 2016 | 2017 |
|------------------|-------|------|------|------|------|------|
| Placed           | Men   | -5%  | -3%  | -0%  | 0%   | -2%  |
|                  | Women | -9%  | -5%  | -1%  | 0%   | -1%  |
|                  | All   | -7%  | -4%  | -1%  | 0%   | -2%  |