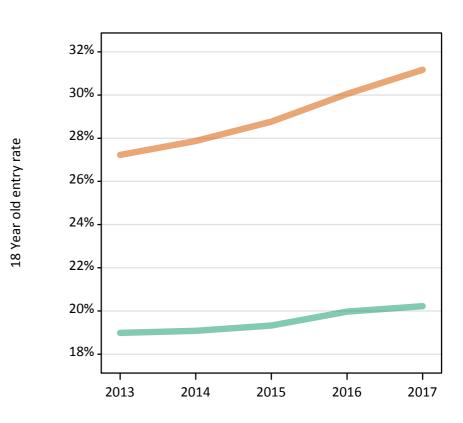

# S.13 Placed 18 year old applicants from the UK by sex: 13 days after A level results day

Placed 18 year old applicants: entry rate

#### **S.14 Placed 18 year old applicants from the UK by sex: 13 days after A level results day** Placed 18 year old applicants: entry rate

| Applicant Status | Sex   | 2013  | 2014  | 2015  | 2016  | 2017  |
|------------------|-------|-------|-------|-------|-------|-------|
| Placed           | Men   | 24.7% | 25.6% | 26.0% | 27.0% | 27.5% |
|                  | Women | 32.5% | 33.8% | 35.2% | 36.5% | 37.3% |
|                  | All   | 28.5% | 29.6% | 30.5% | 31.6% | 32.3% |