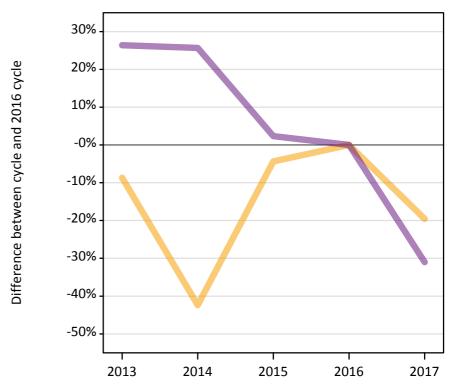

#### AB.12 Main scheme applicants to nursing not currently placed from the EU - excluding UK: 13 days after A level results day

Applicants in unplaced states: difference between cycle and 2016 cycle

AB.13 Main scheme applicants to nursing not currently placed from the EU - excluding UK: 13 days after A level results day

Applicants in unplaced states: applicants at 13 days after A level results day

| Applicant type | Status                        | 2013  | 2014  | 2015  | 2016 | 2017 |
|----------------|-------------------------------|-------|-------|-------|------|------|
| Main scheme    | Holding offer                 | 80    | 50    | 90    | 90   | 70   |
|                | Free to be placed in Clearing | 1,240 | 1,230 | 1,000 | 980  | 670  |

## AB.14 Main scheme applicants to nursing not currently placed from the EU - excluding UK: 13 days after A level results day

Applicants in unplaced states: difference between cycle and 2016 cycle

| Applicant type | Status                        | 2013 | 2014 | 2015 | 2016 | 2017 |
|----------------|-------------------------------|------|------|------|------|------|
| Main scheme    | Holding offer                 | -9%  | -42% | -4%  | 0%   | -20% |
|                | Free to be placed in Clearing | 26%  | 26%  | 2%   | 0%   | -31% |