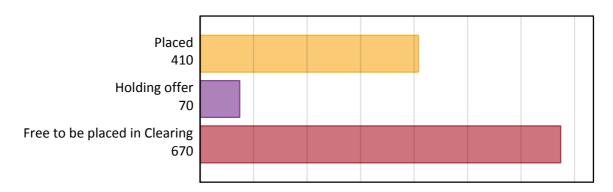

#### AB.1 Placed applicants to nursing from the EU - excluding UK, 2017 cycle

| Applicant type     | Status                        | 2017 |
|--------------------|-------------------------------|------|
| Main scheme        | Placed (Clearing)             | 10   |
|                    | Placed (Adjustment)           | 0    |
|                    | Placed (Firm)                 | 370  |
|                    | Placed (Insurance)            | 10   |
|                    | Placed (Other)                | 20   |
|                    | Holding offer                 | 70   |
|                    | Free to be placed in Clearing | 670  |
| Direct to Clearing | Placed (Direct to Clearing)   | 0    |
|                    | Other (Direct to Clearing)    | 10   |
| All applicants     | Placed                        | 410  |

## AB.2 Summary of nursing applicants who are placed, holding offers or free to be placed in Clearing ( the EU - excluding UK )