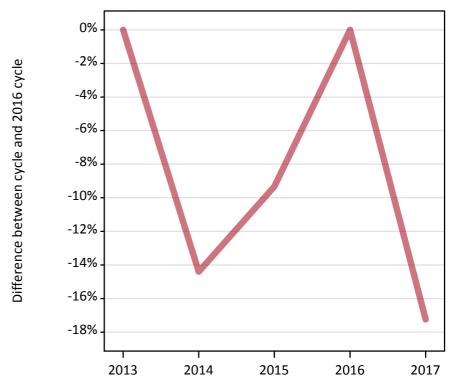

#### AB.3 Placed applicants to nursing from the EU - excluding UK: 13 days after A level results day

Placed applicants to nursing: difference between cycle and 2016 cycle

Placed

**AB.4** Placed applicants to nursing from the EU - excluding UK: 13 days after A level results day Placed applicants to nursing: applicants at 13 days after A level results day

#### AB.5 Placed applicants to nursing from the EU - excluding UK: 13 days after A level results day

Placed applicants to nursing: difference between cycle and 2016 cycle

| Applicant type | Status | 2013 | 2014 | 2015 | 2016 | 2017 |
|----------------|--------|------|------|------|------|------|
| All applicants | Placed | 0%   | -14% | -9%  | 0%   | -17% |