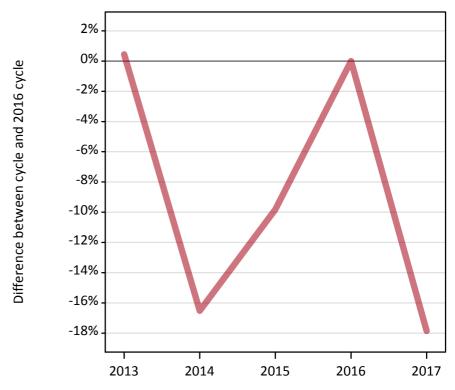

#### AB.12 Main scheme applicants to nursing not currently placed from the EU - excluding UK: 13 days after A level results day

Applicants in unplaced states: difference between cycle and 2016 cycle

AB.13 Main scheme applicants to nursing not currently placed from the EU - excluding UK: 13 days after A level results day

## AB.14 Main scheme applicants to nursing not currently placed from the EU - excluding UK: 13 days after A level results day

Applicants in unplaced states: difference between cycle and 2016 cycle

| Applicant type | Status                        | 2013 | 2014 | 2015 | 2016 | 2017 |
|----------------|-------------------------------|------|------|------|------|------|
| Main scheme    | Holding offer                 | -9%  | -42% | -4%  | 0%   | -20% |
|                | Free to be placed in Clearing | 26%  | 26%  | 2%   | 0%   | -31% |