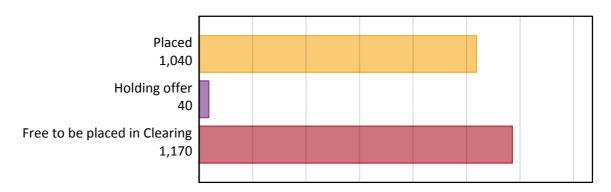

## AB.1 Placed applicants to nursing from Northern Ireland, 2017 cycle

| Applicant type     | Status                        | 2017  |
|--------------------|-------------------------------|-------|
| Main scheme        | Placed (Clearing)             | 100   |
|                    | Placed (Adjustment)           | 10    |
|                    | Placed (Firm)                 | 890   |
|                    | Placed (Insurance)            | 20    |
|                    | Placed (Other)                | 20    |
|                    | Holding offer                 | 40    |
|                    | Free to be placed in Clearing | 1,170 |
| Direct to Clearing | Placed (Direct to Clearing)   | 0     |
|                    | Other (Direct to Clearing)    | 0     |
| All applicants     | Placed                        | 1,040 |

## AB.2 Summary of nursing applicants who are placed, holding offers or free to be placed in Clearing (Northern Ireland)