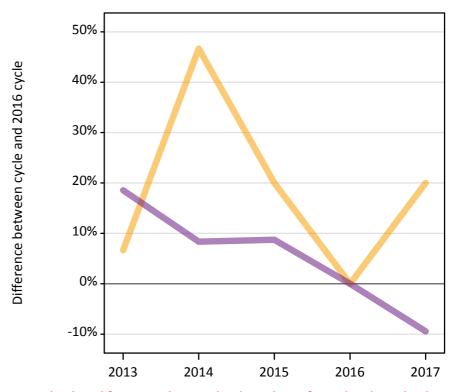

# **AB.14 Main scheme applicants to nursing not currently placed from Northern Ireland: 13 days after A level results day** Applicants in unplaced states: difference between cycle and 2016 cycle

| Applicant type | Status                        | 2013 | 2014 | 2015 | 2016 | 2017 |
|----------------|-------------------------------|------|------|------|------|------|
| Main scheme    | Holding offer                 | 7%   | 47%  | 20%  | 0%   | 20%  |
|                | Free to be placed in Clearing | 19%  | 8%   | 9%   | 0%   | -9%  |