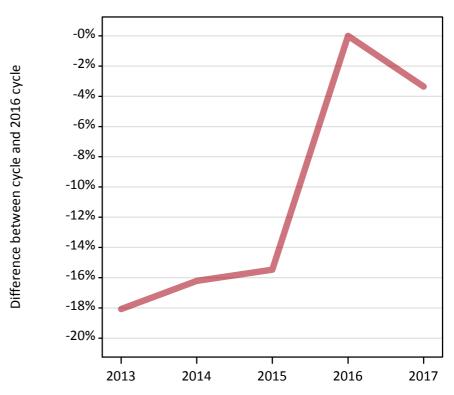

### AB.3 Placed applicants to nursing from Northern Ireland: 13 days after A level results day

Placed applicants to nursing: difference between cycle and 2016 cycle

Placed

AB.4 Placed applicants to nursing from Northern Ireland: 13 days after A level results day

### AB.5 Placed applicants to nursing from Northern Ireland: 13 days after A level results day

Placed applicants to nursing: difference between cycle and 2016 cycle

| Applicant type | Status | 2013 | 2014 | 2015 | 2016 | 2017 |
|----------------|--------|------|------|------|------|------|
| All applicants | Placed | -18% | -16% | -15% | 0%   | -3%  |