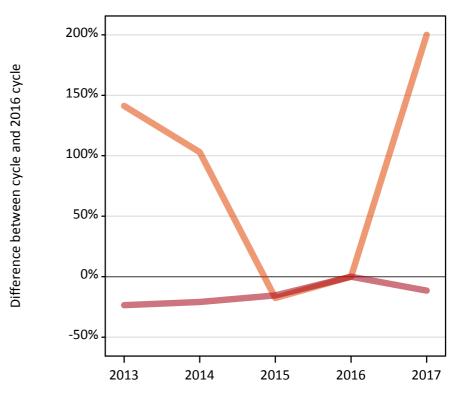

## AB.6 Placed main scheme applicants to nursing from Northern Ireland: 13 days after A level results day

Selected placed routes: difference between cycle and 2016 cycle

AB.7 Placed main scheme applicants to nursing from Northern Ireland: 13 days after A level results day All Main scheme placed routes (excluding Adjustment): applicants at 13 days after A level results day

# **AB.8** Placed main scheme applicants to nursing from Northern Ireland: 13 days after A level results day Selected placed routes: difference between cycle and 2016 cycle

| Applicant type | Status             | 2013 | 2014 | 2015 | 2016 | 2017 |
|----------------|--------------------|------|------|------|------|------|
| Main scheme    | Placed (Clearing)  | 141% | 103% | -18% | 0%   | 200% |
|                | Placed (Firm)      | -24% | -21% | -15% | 0%   | -11% |
|                | Placed (Insurance) | -32% | -6%  | -32% | 0%   | -23% |