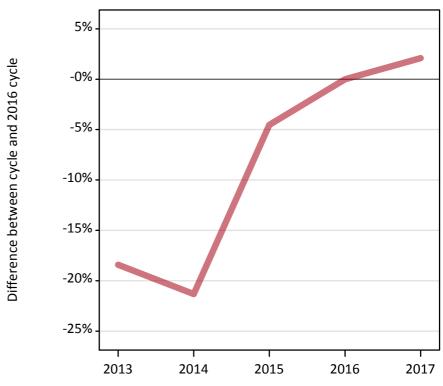

#### AB.3 Placed applicants to nursing from Wales: 13 days after A level results day

Placed applicants to nursing: difference between cycle and 2016 cycle

Placed

AB.4 Placed applicants to nursing from Wales: 13 days after A level results day

### AB.5 Placed applicants to nursing from Wales: 13 days after A level results day

Placed applicants to nursing: difference between cycle and 2016 cycle

| Applicant type S | Status | 2013 | 2014 | 2015 | 2016 | 2017 |
|------------------|--------|------|------|------|------|------|
| All applicants F | Placed | -18% | -21% | -5%  | 0%   | 2%   |