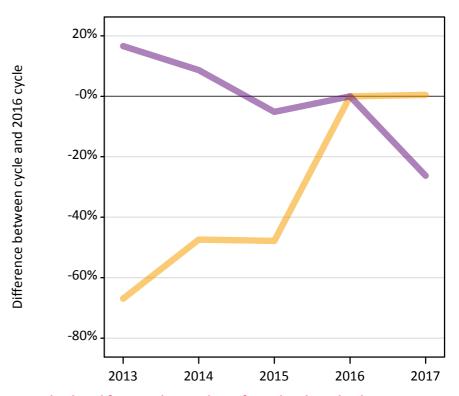

### AB.12 Main scheme applicants to nursing not currently placed from Wales: 13 days after A level results day

Applicants in unplaced states: difference between cycle and 2016 cycle

**AB.13** Main scheme applicants to nursing not currently placed from Wales: **13** days after A level results day Applicants in unplaced states: applicants at 13 days after A level results day

# **AB.14 Main scheme applicants to nursing not currently placed from Wales: 13 days after A level results day** Applicants in unplaced states: difference between cycle and 2016 cycle

| Applicant type | Status                        | 2013 | 2014 | 2015 | 2016 | 2017 |
|----------------|-------------------------------|------|------|------|------|------|
| Main scheme    | Holding offer                 | -67% | -47% | -48% | 0%   | 0%   |
|                | Free to be placed in Clearing | 17%  | 9%   | -5%  | 0%   | -26% |