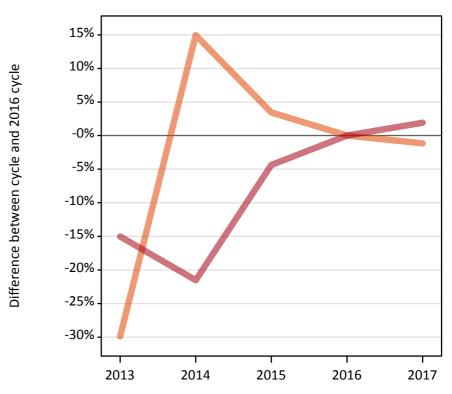

### AB.6 Placed main scheme applicants to nursing from Wales: 13 days after A level results day

Selected placed routes: difference between cycle and 2016 cycle

Placed (Clearing)
Placed (Firm)
Placed (Insurance)

# AB.8 Placed main scheme applicants to nursing from Wales: 13 days after A level results day Selected placed routes: difference between cycle and 2016 cycle

| Applicant type | Status             | 2013 | 2014 | 2015 | 2016 | 2017 |
|----------------|--------------------|------|------|------|------|------|
| Main scheme    | Placed (Clearing)  | -30% | 15%  | 3%   | 0%   | -1%  |
|                | Placed (Firm)      | -15% | -22% | -4%  | 0%   | 2%   |
|                | Placed (Insurance) | -72% | -45% | -14% | 0%   | -41% |