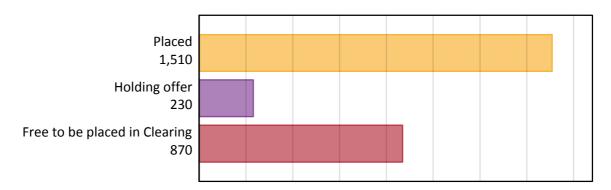

### AB.2 Summary of nursing applicants who are placed, holding offers or free to be placed in Clearing (Wales)

### AB.1 Placed applicants to nursing from Wales, 2017 cycle

| Applicant type     | Status                        | 2017  |
|--------------------|-------------------------------|-------|
| Main scheme        | Placed (Clearing)             | 90    |
| Triam seneme       | Placed (Adjustment)           | 0     |
|                    | Placed (Firm)                 | 1,330 |
|                    | Placed (Insurance)            | 20    |
|                    | Placed (Other)                | 50    |
|                    | Holding offer                 | 230   |
|                    | Free to be placed in Clearing | 870   |
| Direct to Clearing | Placed (Direct to Clearing)   | 20    |
| Direct to Cicaring | Other (Direct to Clearing)    | 20    |
| All applicants     | Placed                        | 1.510 |