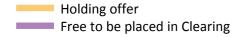

#### A.12 Main scheme applicants not currently placed from outside the EU: 14 days after A level results day

Applicants in unplaced states: difference between cycle and 2016 cycle

**A.13 Main scheme applicants not currently placed from outside the EU: 14 days after A level results day**Applicants in unplaced states: applicants at 14 days after A level results day

| Applicant type | Status                        | 2013   | 2014   | 2015   | 2016   | 2017   |
|----------------|-------------------------------|--------|--------|--------|--------|--------|
| Main scheme    | Holding offer                 | 9,190  | 9,550  | 9,730  | 8,160  | 8,550  |
|                | Free to be placed in Clearing | 23,220 | 25,370 | 25,240 | 25,650 | 25,720 |

# **A.14 Main scheme applicants not currently placed from outside the EU: 14 days after A level results day** Applicants in unplaced states: difference between cycle and 2016 cycle

| Applicant type | Status                        | 2013 | 2014 | 2015 | 2016 | 2017 |
|----------------|-------------------------------|------|------|------|------|------|
| Main scheme    | Holding offer                 | 13%  | 17%  | 19%  | 0%   | 5%   |
|                | Free to be placed in Clearing | -9%  | -1%  | -2%  | 0%   | 0%   |