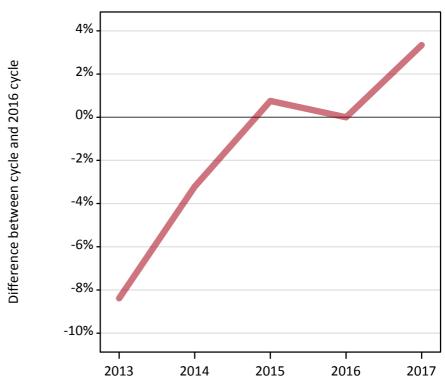

#### A.3 All placed applicants from outside the EU: 14 days after A level results day

All placed applicants: difference between cycle and 2016 cycle

Placed

#### A.5 All placed applicants from outside the EU: 14 days after A level results day

All placed applicants: difference between cycle and 2016 cycle

| Applicant type | Status | 2013 | 2014 | 2015 | 2016 | 2017 |
|----------------|--------|------|------|------|------|------|
| All applicants | Placed | -8%  | -3%  | 1%   | 0%   | 3%   |