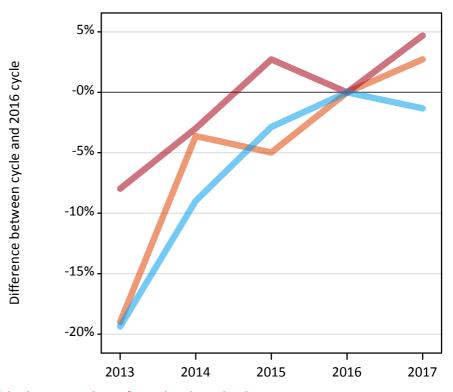

#### A.6 Placed main scheme applicants from outside the EU: 14 days after A level results day

Selected placed routes: difference between cycle and 2016 cycle

A.7 Placed main scheme applicants from outside the EU: 14 days after A level results day

#### A.8 Placed main scheme applicants from outside the EU: 14 days after A level results day

Selected placed routes: difference between cycle and 2016 cycle

| Applicant type | Status             | 2013 | 2014 | 2015 | 2016 | 2017 |
|----------------|--------------------|------|------|------|------|------|
| Main scheme    | Placed (Clearing)  | -19% | -4%  | -5%  | 0%   | 3%   |
|                | Placed (Firm)      | -8%  | -3%  | 3%   | 0%   | 5%   |
|                | Placed (Insurance) | -19% | -9%  | -3%  | 0%   | -1%  |