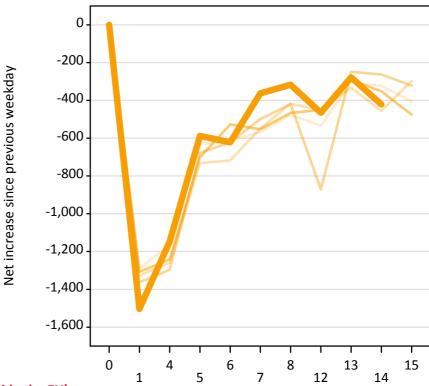

#### A.22 Holding Offer: Daily net change (from outside the EU)

Net increase since previous weekday (2017 cycle up to 14 days after A level results day)

A.23 Holding Offer: Daily net change (from outside the EU)

| Applicant status, days since A level results day |    | 2013   | 2014   | 2015   | 2016   | 2017   |
|--------------------------------------------------|----|--------|--------|--------|--------|--------|
| Holding Offer                                    | 0  | 0      | 0      | 0      | 0      | 0      |
|                                                  | 1  | -1,290 | -1,330 | -1,360 | -1,310 | -1,500 |
|                                                  | 4  | -1,170 | -1,260 | -1,300 | -1,240 | -1,150 |
|                                                  | 5  | -630   | -730   | -680   | -700   | -590   |
|                                                  | 6  | -610   | -720   | -620   | -530   | -620   |
|                                                  | 7  | -570   | -550   | -500   | -550   | -360   |
|                                                  | 8  | -480   | -420   | -420   | -470   | -320   |
|                                                  | 12 | -530   | -450   | -870   | -450   | -470   |
|                                                  | 13 | -310   | -330   | -250   | -290   | -280   |
|                                                  | 14 | -320   | -460   | -260   | -350   | -420   |
|                                                  | 15 | -410   | -300   | -320   | -480   |        |