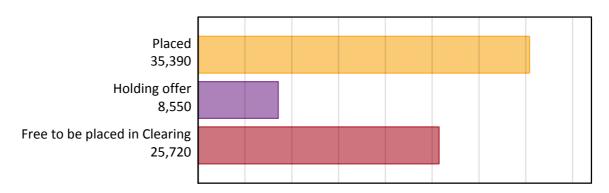

#### A.1 Applicants by type and status from outside the EU, 2017 cycle

| Applicant type     | Status                        | 2017   |
|--------------------|-------------------------------|--------|
| Main scheme        | Placed (Clearing)             | 2,870  |
|                    | Placed (Adjustment)           | 50     |
|                    | Placed (Firm)                 | 26,550 |
|                    | Placed (Insurance)            | 3,480  |
|                    | Placed (Other)                | 1,980  |
|                    | Holding offer                 | 8,550  |
|                    | Free to be placed in Clearing | 25,720 |
| Direct to Clearing | Placed (Direct to Clearing)   | 480    |
|                    | Other (Direct to Clearing)    | 750    |
| All applicants     | Placed                        | 35,390 |

#### A.2 Summary of applicants who are placed, holding offers or free to be placed in Clearing (outside the EU)