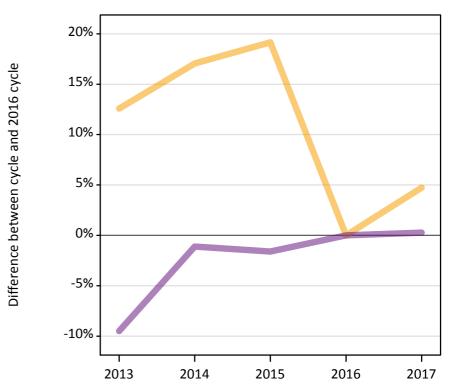

#### A.15 Direct to Clearing applicants from outside the EU: 14 days after A level results day

Placed (Direct to Clearing): difference between cycle and 2016 cycle

Placed (Direct to Clearing)

# A.16 Direct to Clearing applicants from outside the EU: 14 days after A level results day

Direct to Clearing 14 days after A level results day

| Applicant type     | Status                      | 2013 | 2014 | 2015 | 2016 | 2017 |
|--------------------|-----------------------------|------|------|------|------|------|
| Direct to Clearing | Placed (Direct to Clearing) | 420  | 390  | 460  | 490  | 480  |
|                    | Other (Direct to Clearing)  | 850  | 710  | 810  | 690  | 750  |

#### A.17 Direct to Clearing applicants from outside the EU: 14 days after A level results day

Placed (Direct to Clearing): difference between cycle and 2016 cycle

| Applicant type Status                | 2013             | 2014 | 2015 | 2016 | 2017 |
|--------------------------------------|------------------|------|------|------|------|
| Direct to Clearing Placed (Direct to | o Clearing) -15% | -21% | -6%  | 0%   | -3%  |