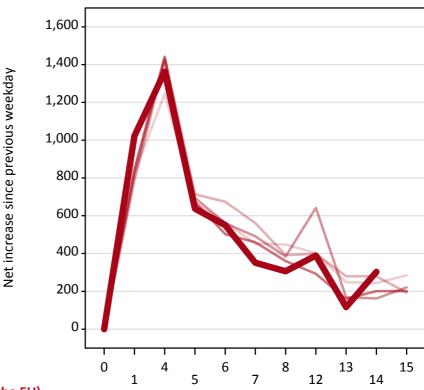

#### A.18 All Placed: Daily net change (from outside the EU)

Net increase since previous weekday (2017 cycle up to 14 days after A level results day)

A.19 All Placed: Daily net change (from outside the EU)

| Applicant status, days since A level results day |    | 2013  | 2014  | 2015  | 2016  | 2017  |
|--------------------------------------------------|----|-------|-------|-------|-------|-------|
| All Placed                                       | 0  | 0     | 0     | 0     | 0     | 0     |
|                                                  | 1  | 820   | 850   | 790   | 840   | 1,020 |
|                                                  | 4  | 1,250 | 1,440 | 1,420 | 1,440 | 1,360 |
|                                                  | 5  | 670   | 710   | 690   | 670   | 640   |
|                                                  | 6  | 570   | 670   | 560   | 500   | 550   |
|                                                  | 7  | 450   | 560   | 490   | 460   | 350   |
|                                                  | 8  | 450   | 390   | 380   | 360   | 310   |
|                                                  | 12 | 400   | 400   | 640   | 290   | 390   |
|                                                  | 13 | 250   | 280   | 170   | 160   | 120   |
|                                                  | 14 | 240   | 280   | 160   | 200   | 300   |
|                                                  | 15 | 290   | 190   | 220   | 200   |       |