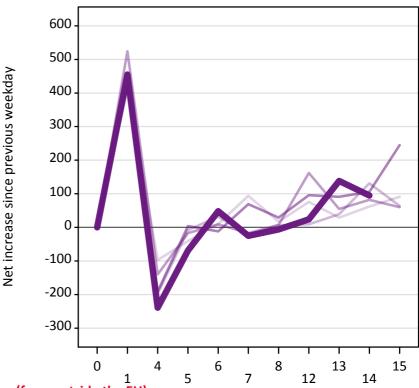

#### A.24 Free to be placed in Clearing: Daily net change (from outside the EU)

1 5

A.25 Free to be placed in Clearing: Daily net change (from outside the EU)

Net increase since previous weekday (2017 cycle up to 14 days after A level results day)

| Applicant status, days since A level results day |    | 2013 | 2014 | 2015 | 2016 | 2017 |
|--------------------------------------------------|----|------|------|------|------|------|
| Free to be placed in Clearing                    | 0  | 0    | 0    | 0    | 0    | 0    |
|                                                  | 1  | 430  | 430  | 520  | 420  | 460  |
|                                                  | 4  | -100 | -200 | -140 | -190 | -240 |
|                                                  | 5  | -40  | -10  | -20  | 0    | -70  |
|                                                  | 6  | 10   | 30   | 10   | -10  | 50   |
|                                                  | 7  | 90   | -20  | -20  | 70   | -30  |
|                                                  | 8  | 20   | 10   | 10   | 30   | -10  |
|                                                  | 12 | 80   | 10   | 160  | 100  | 20   |
|                                                  | 13 | 30   | 40   | 60   | 90   | 140  |
|                                                  | 14 | 60   | 130  | 80   | 110  | 100  |
|                                                  | 15 | 90   | 60   | 60   | 250  |      |