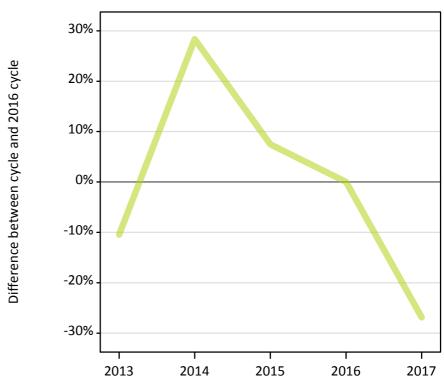

#### A.9 Main scheme applicants placed through adjustment: 14 days after A level results day

Placed through adjustment: difference between cycle and 2016 cycle

Placed (Adjustment)

### A.10 Main scheme applicants placed through adjustment: 14 days after A level results day

Placed through adjustment: applicants at 14 days after A level results day

| Applicant type | Status              | 2013 | 2014 | 2015 | 2016 | 2017 |
|----------------|---------------------|------|------|------|------|------|
| Main scheme    | Placed (Adjustment) | 60   | 90   | 70   | 70   | 50   |

#### A.11 Main scheme applicants placed through adjustment: 14 days after A level results day

Placed through adjustment: difference between cycle and 2016 cycle

| Applicant type | Status              | 2013 | 2014 | 2015 | 2016 | 2017 |
|----------------|---------------------|------|------|------|------|------|
| Main scheme    | Placed (Adjustment) | -10% | 28%  | 7%   | 0%   | -27% |