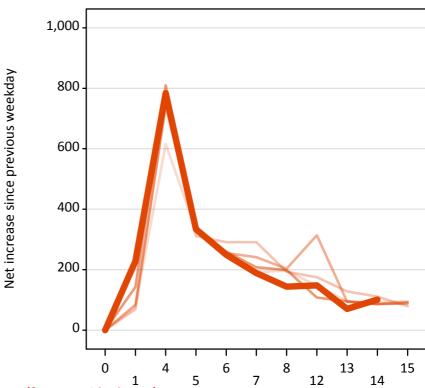

#### A.20 Placed through Clearing only: Daily net change (from outside the EU)

1 5

A.21 Placed through Clearing only: Daily net change (from outside the EU)

Net increase since previous weekday (2017 cycle up to 14 days after A level results day)

| Applicant status, days since A level results day |    | 2013 | 2014 | 2015 | 2016 | 2017 |
|--------------------------------------------------|----|------|------|------|------|------|
| Placed through Clearing only                     | 0  | 0    | 0    | 0    | 0    | 0    |
|                                                  | 1  | 80   | 70   | 80   | 140  | 230  |
|                                                  | 4  | 620  | 750  | 740  | 810  | 780  |
|                                                  | 5  | 330  | 310  | 340  | 340  | 330  |
|                                                  | 6  | 250  | 290  | 260  | 260  | 250  |
|                                                  | 7  | 190  | 290  | 240  | 210  | 190  |
|                                                  | 8  | 200  | 190  | 200  | 200  | 140  |
|                                                  | 12 | 150  | 180  | 310  | 110  | 150  |
|                                                  | 13 | 100  | 130  | 90   | 100  | 70   |
|                                                  | 14 | 90   | 110  | 90   | 90   | 100  |
|                                                  | 15 | 100  | 80   | 90   | 90   |      |