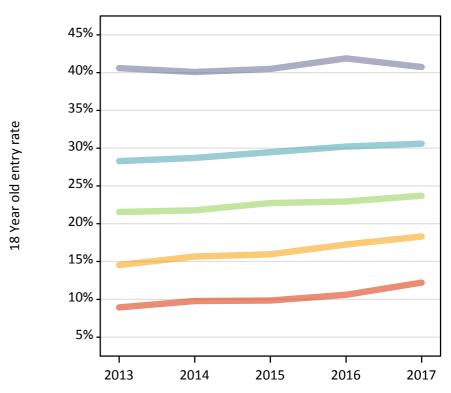

#### J.7 Placed 18 year old applicants from Scotland by SIMD16 quintile: 14 days after A level results day

Placed 18 year old applicants: entry rate

J.8 Placed 18 year old applicants from Scotland by SIMD16 quintile: 14 days after A level results day Placed 18 year old applicants: entry rate

| Applicant Status | SIMD16     | 2013  | 2014  | 2015  | 2016  | 2017  |
|------------------|------------|-------|-------|-------|-------|-------|
| Placed           | Quintile 1 | 8.9%  | 9.8%  | 9.8%  | 10.6% | 12.2% |
|                  | Quintile 2 | 14.5% | 15.7% | 16.0% | 17.3% | 18.3% |
|                  | Quintile 3 | 21.6% | 21.8% | 22.7% | 23.0% | 23.7% |
|                  | Quintile 4 | 28.3% | 28.7% | 29.5% | 30.2% | 30.6% |
|                  | Quintile 5 | 40.6% | 40.1% | 40.5% | 41.9% | 40.7% |