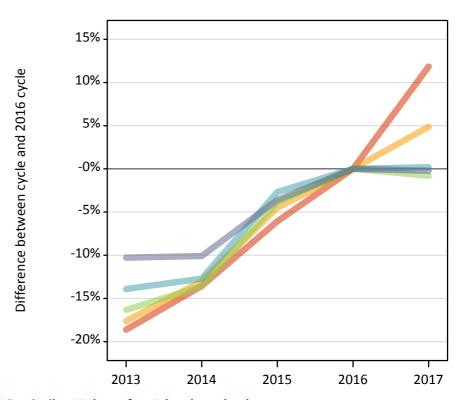

### **J.1 Placed applicants from Scotland by SIMD16 quintile: 14 days after A level results day** Placed applicants: change relative to 2016 cycle totals

## **J.3 Placed applicants from Scotland by SIMD16 quintile: 14 days after A level results day** Placed applicants: change relative to 2016 cycle totals

| Applicant Status | SIMD16     | 2013 | 2014 | 2015 | 2016 | 2017 |
|------------------|------------|------|------|------|------|------|
| Placed           | Quintile 1 | -19% | -14% | -6%  | 0%   | 12%  |
|                  | Quintile 2 | -18% | -13% | -5%  | 0%   | 5%   |
|                  | Quintile 3 | -16% | -14% | -4%  | 0%   | -1%  |
|                  | Quintile 4 | -14% | -13% | -3%  | 0%   | 0%   |
|                  | Quintile 5 | -10% | -10% | -4%  | 0%   | -0%  |