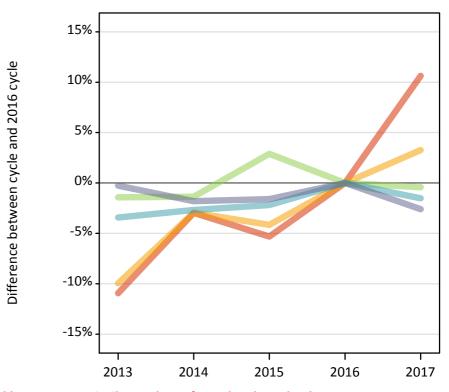

#### J.4 Placed 18 year old applicants from Scotland by SIMD16 quintile: 14 days after A level results day

Placed 18 year old applicants: change relative to 2016 cycle totals

### **J.6 Placed 18 year old applicants from Scotland by SIMD16 quintile: 14 days after A level results day** Placed 18 year old applicants: change relative to 2016 cycle totals

| Applicant Status | SIMD16     | 2013 | 2014 | 2015 | 2016 | 2017 |
|------------------|------------|------|------|------|------|------|
| Placed           | Quintile 1 | -11% | -3%  | -5%  | 0%   | 11%  |
|                  | Quintile 2 | -10% | -3%  | -4%  | 0%   | 3%   |
|                  | Quintile 3 | -1%  | -1%  | 3%   | 0%   | -0%  |
|                  | Quintile 4 | -3%  | -3%  | -2%  | 0%   | -2%  |
|                  | Quintile 5 | -0%  | -2%  | -2%  | 0%   | -3%  |