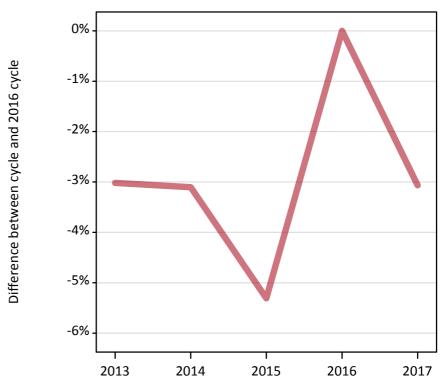

#### A.3 All placed applicants from Northern Ireland: 14 days after A level results day

All placed applicants: difference between cycle and 2016 cycle

Placed

### A.5 All placed applicants from Northern Ireland: 14 days after A level results day

All placed applicants: difference between cycle and 2016 cycle

| Applicant type | Status | 2013 | 2014 | 2015 | 2016 | 2017 |
|----------------|--------|------|------|------|------|------|
| All applicants | Placed | -3%  | -3%  | -5%  | 0%   | -3%  |