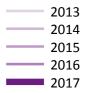

### A.24 Free to be placed in Clearing: Daily net change (from Northern Ireland)

Net increase since previous weekday (2017 cycle up to 14 days after A level results day)

A.25 Free to be placed in Clearing: Daily net change (from Northern Ireland)

| Applicant status, days since A level results day |    | 2013 | 2014 | 2015 | 2016 | 2017 |
|--------------------------------------------------|----|------|------|------|------|------|
| Free to be placed in Clearing                    | 0  | 0    | 0    | 0    | 0    | 0    |
|                                                  | 1  | 180  | 210  | 290  | 190  | 140  |
|                                                  | 4  | 70   | 30   | 100  | 40   | -10  |
|                                                  | 5  | 100  | 80   | 190  | 160  | 90   |
|                                                  | 6  | 40   | 120  | 150  | 120  | 130  |
|                                                  | 7  | 40   | 150  | 170  | 50   | 70   |
|                                                  | 8  | 90   | 90   | 150  | 120  | 110  |
|                                                  | 12 | 200  | 110  | 350  | 230  | 170  |
|                                                  | 13 | 30   | 80   | 40   | 80   | 100  |
|                                                  | 14 | 20   | 30   | 50   | 50   | 50   |
|                                                  | 15 | 10   | 60   | 30   | 80   |      |