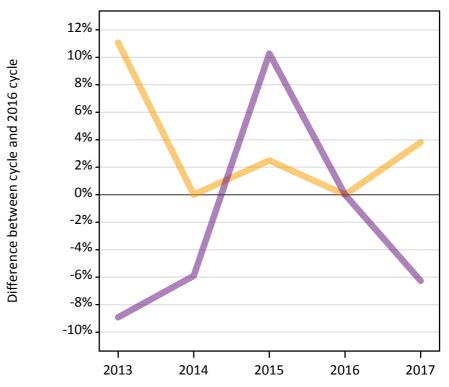

### A.12 Main scheme applicants not currently placed from Northern Ireland: 14 days after A level results day

Applicants in unplaced states: difference between cycle and 2016 cycle

**A.13 Main scheme applicants not currently placed from Northern Ireland: 14 days after A level results day**Applicants in unplaced states: applicants at 14 days after A level results day

| Applicant type | Status                        | 2013  | 2014  | 2015  | 2016  | 2017  |
|----------------|-------------------------------|-------|-------|-------|-------|-------|
| Main scheme    | Holding offer                 | 930   | 840   | 860   | 840   | 870   |
|                | Free to be placed in Clearing | 4,770 | 4,930 | 5,770 | 5,230 | 4,910 |

# **A.14 Main scheme applicants not currently placed from Northern Ireland: 14 days after A level results day** Applicants in unplaced states: difference between cycle and 2016 cycle

| Applicant type | Status                        | 2013 | 2014 | 2015 | 2016 | 2017 |
|----------------|-------------------------------|------|------|------|------|------|
| Main scheme    | Holding offer                 | 11%  | 0%   | 3%   | 0%   | 4%   |
|                | Free to be placed in Clearing | -9%  | -6%  | 10%  | 0%   | -6%  |