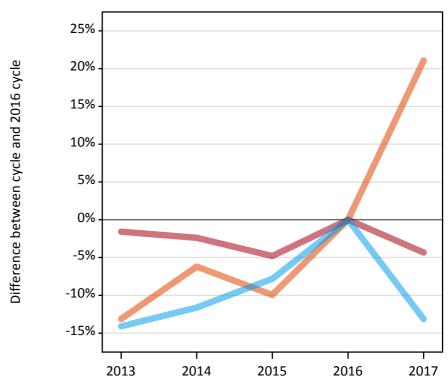

#### A.6 Placed main scheme applicants from Northern Ireland: 14 days after A level results day

Selected placed routes: difference between cycle and 2016 cycle

Placed (Clearing)
Placed (Firm)
Placed (Insurance)

# **A.8 Placed main scheme applicants from Northern Ireland: 14 days after A level results day** Selected placed routes: difference between cycle and 2016 cycle

| Applicant type | Status             | 2013 | 2014 | 2015 | 2016 | 2017 |
|----------------|--------------------|------|------|------|------|------|
| Main scheme    | Placed (Clearing)  | -13% | -6%  | -10% | 0%   | 21%  |
|                | Placed (Firm)      | -2%  | -2%  | -5%  | 0%   | -4%  |
|                | Placed (Insurance) | -14% | -12% | -8%  | 0%   | -13% |