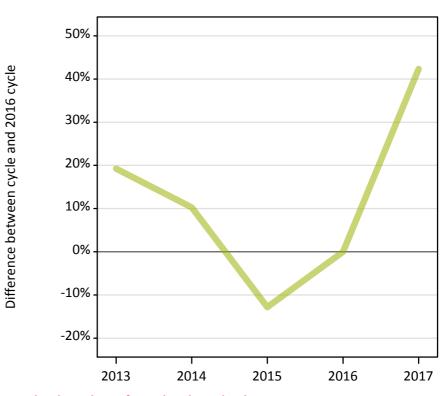

#### A.15 Direct to Clearing applicants from Northern Ireland: 14 days after A level results day

Placed (Direct to Clearing): difference between cycle and 2016 cycle

Placed (Direct to Clearing)

# **A.16 Direct to Clearing applicants from Northern Ireland: 14 days after A level results day**Direct to Clearing 14 days after A level results day

| Applicant type     | Status                      | 2013 | 2014 | 2015 | 2016 | 2017 |
|--------------------|-----------------------------|------|------|------|------|------|
| Direct to Clearing | Placed (Direct to Clearing) | 90   | 90   | 70   | 80   | 110  |
|                    | Other (Direct to Clearing)  | 70   | 90   | 60   | 50   | 60   |

### A.17 Direct to Clearing applicants from Northern Ireland: 14 days after A level results day

Placed (Direct to Clearing): difference between cycle and 2016 cycle

| Applicant type Sta     | atus                      | 2013 | 2014 | 2015 | 2016 | 2017 |
|------------------------|---------------------------|------|------|------|------|------|
| Direct to Clearing Pla | aced (Direct to Clearing) | 19%  | 10%  | -13% | 0%   | 42%  |