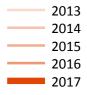

### A.20 Placed through Clearing only: Daily net change (from Northern Ireland)

A.21 Placed through Clearing only: Daily net change (from Northern Ireland)

Net increase since previous weekday (2017 cycle up to 14 days after A level results day)

| Applicant status, days since A level results day |    | 2013 | 2014 | 2015 | 2016 | 2017 |
|--------------------------------------------------|----|------|------|------|------|------|
| Placed through Clearing only                     | 0  | 0    | 0    | 0    | 0    | 0    |
|                                                  | 1  | 30   | 10   | 30   | 90   | 120  |
|                                                  | 4  | 190  | 210  | 230  | 260  | 320  |
|                                                  | 5  | 80   | 140  | 90   | 70   | 140  |
|                                                  | 6  | 130  | 120  | 110  | 100  | 130  |
|                                                  | 7  | 100  | 70   | 80   | 100  | 120  |
|                                                  | 8  | 60   | 50   | 60   | 70   | 80   |
|                                                  | 12 | 80   | 150  | 110  | 80   | 120  |
|                                                  | 13 | 70   | 40   | 50   | 50   | 30   |
|                                                  | 14 | 60   | 50   | 30   | 40   | 50   |
|                                                  | 15 | 40   | 30   | 50   | 40   |      |