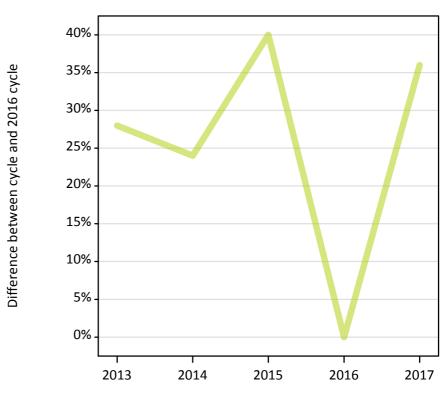

#### A.9 Main scheme applicants placed through adjustment: 14 days after A level results day

Placed through adjustment: difference between cycle and 2016 cycle

Placed (Adjustment)

### A.11 Main scheme applicants placed through adjustment: 14 days after A level results day

Placed through adjustment: difference between cycle and 2016 cycle

| Applicant type | Status              | 2013 | 2014 | 2015 | 2016 | 2017 |
|----------------|---------------------|------|------|------|------|------|
| Main scheme    | Placed (Adjustment) | 28%  | 24%  | 40%  | 0%   | 36%  |