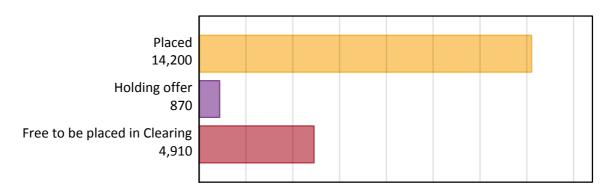

### A.1 Applicants by type and status from Northern Ireland, 2017 cycle

| Applicant type     | Status                        | 2017   |
|--------------------|-------------------------------|--------|
| Main scheme        | Placed (Clearing)             | 1,030  |
|                    | Placed (Adjustment)           | 30     |
|                    | Placed (Firm)                 | 11,680 |
|                    | Placed (Insurance)            | 1,190  |
|                    | Placed (Other)                | 150    |
|                    | Holding offer                 | 870    |
|                    | Free to be placed in Clearing | 4,910  |
| Direct to Clearing | Placed (Direct to Clearing)   | 110    |
|                    | Other (Direct to Clearing)    | 60     |
| All applicants     | Placed                        | 14,200 |

### A.2 Summary of applicants who are placed, holding offers or free to be placed in Clearing (Northern Ireland)