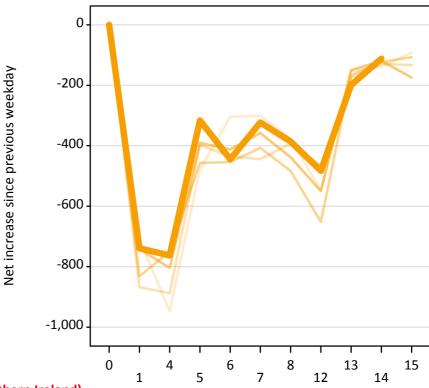

### A.22 Holding Offer: Daily net change (from Northern Ireland)

Net increase since previous weekday (2017 cycle up to 14 days after A level results day)

A.23 Holding Offer: Daily net change (from Northern Ireland)

| Applicant status, days since A level results day |    | 2013 | 2014 | 2015 | 2016 | 2017 |
|--------------------------------------------------|----|------|------|------|------|------|
| Holding Offer                                    | 0  | 0    | 0    | 0    | 0    | 0    |
|                                                  | 1  | -710 | -870 | -830 | -740 | -740 |
|                                                  | 4  | -950 | -890 | -750 | -800 | -760 |
|                                                  | 5  | -480 | -400 | -460 | -390 | -320 |
|                                                  | 6  | -300 | -440 | -450 | -410 | -450 |
|                                                  | 7  | -300 | -440 | -410 | -360 | -320 |
|                                                  | 8  | -380 | -390 | -480 | -440 | -390 |
|                                                  | 12 | -550 | -470 | -650 | -550 | -480 |
|                                                  | 13 | -150 | -180 | -170 | -150 | -200 |
|                                                  | 14 | -140 | -130 | -120 | -120 | -110 |
|                                                  | 15 | -90  | -130 | -110 | -170 |      |