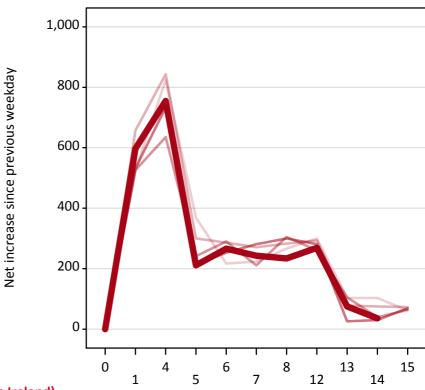

### A.18 All Placed: Daily net change (from Northern Ireland)

Net increase since previous weekday (2017 cycle up to 14 days after A level results day)

A.19 All Placed: Daily net change (from Northern Ireland)

| Applicant status, days since A level results day |    | 2013 | 2014 | 2015 | 2016 | 2017 |
|--------------------------------------------------|----|------|------|------|------|------|
| All Placed                                       | 0  | 0    | 0    | 0    | 0    | 0    |
|                                                  | 1  | 520  | 660  | 530  | 530  | 600  |
|                                                  | 4  | 820  | 840  | 640  | 730  | 760  |
|                                                  | 5  | 370  | 300  | 240  | 210  | 210  |
|                                                  | 6  | 220  | 290  | 290  | 250  | 270  |
|                                                  | 7  | 220  | 270  | 210  | 280  | 240  |
|                                                  | 8  | 270  | 280  | 310  | 300  | 230  |
|                                                  | 12 | 300  | 290  | 260  | 280  | 270  |
|                                                  | 13 | 100  | 80   | 110  | 30   | 80   |
|                                                  | 14 | 100  | 80   | 40   | 30   | 40   |
|                                                  | 15 | 60   | 70   | 60   | 70   |      |